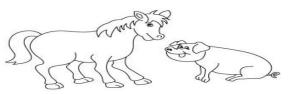

## Fill in the blanks with the opposite words.

1. Tony is fat.
Golu is .....

2. Horse has..... tail Pig has short tail.

3. Elephant is big. Bird is .....