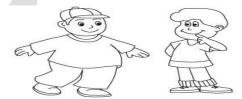

## Fill in the blanks with the opposite words.

1. Tony is fat.
Golu is .....

2. Horse has..... tail Pig has short tail.

3. Elephant is big. Bird is .....