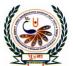

Look at the picture and fill the first letter.

Look at the first line and circle the same word in that line.

| fat    | one | fat    | hut |
|--------|-----|--------|-----|
| bun    | cup | dog    | bun |
| little | leg | little | hit |
| in     | it  | on     | in  |
| on     | and | on     | no  |