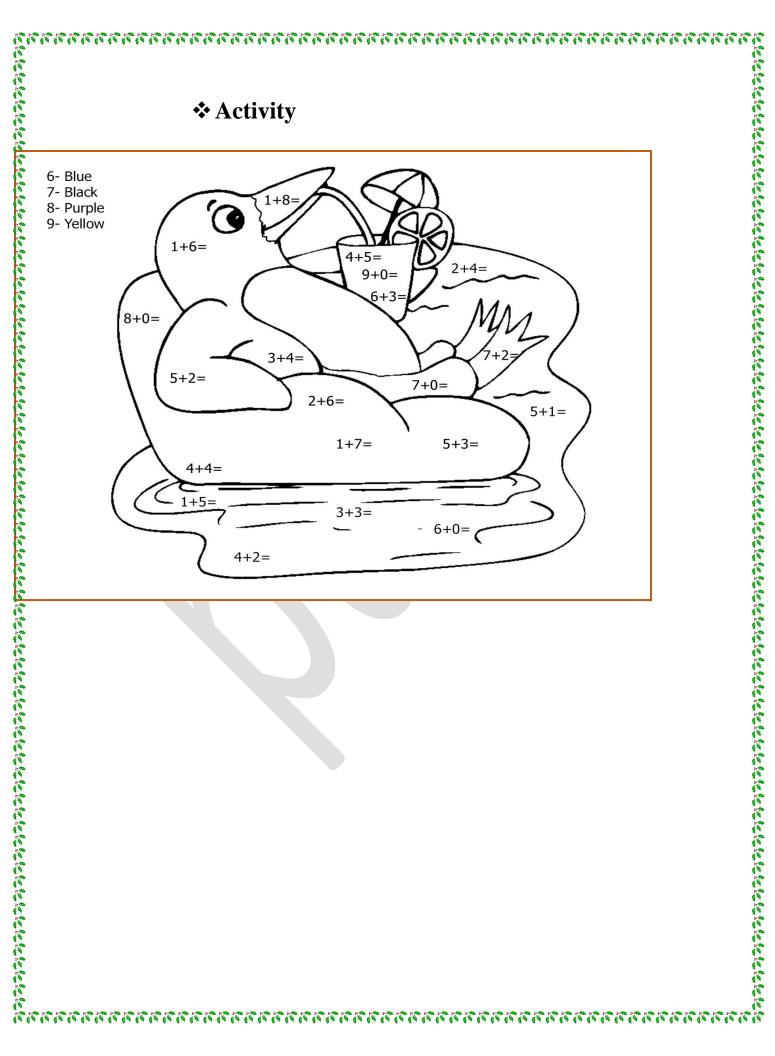

|   |   |
|---------------------------|---|---|---|---|
| 4                         | + | 5 | = | 9 |
| 0                         | + | 8 | = | 8 |
| 5                         | + | 2 |   | 7 |
|                           |   |   |   |   |
| 6                         | + | 0 | = | 6 |
| 4                         | + | 4 | = | 8 |
|                           |   |   |   |   |
| 8                         | + | 1 | = | 9 |
| 3                         | + | 6 |   | 9 |
|                           |   |   |   |   |
| 4                         | + | 3 | = | 7 |
| 2                         | + | 3 | = | 5 |

## **❖** Word problem

1. Geeta has 3 toffees and Lata has 5 toffees. How many toffees they have altogether?

2. Rahul has 6 pencils. Joy has 3 pencils. How many pencils do they both have?