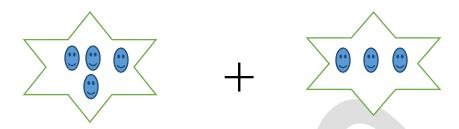

# **Chapter-3-Addition**

- **>** Summary
  - 1. Addition by pictures
  - 2. One digit addition
  - 3. Three digit addition
  - 4. Addition (Horizontal)
  - 5. Word problem
  - 6. Activity

$$4 + 3 = 7$$

$$5 + 4 = 9$$