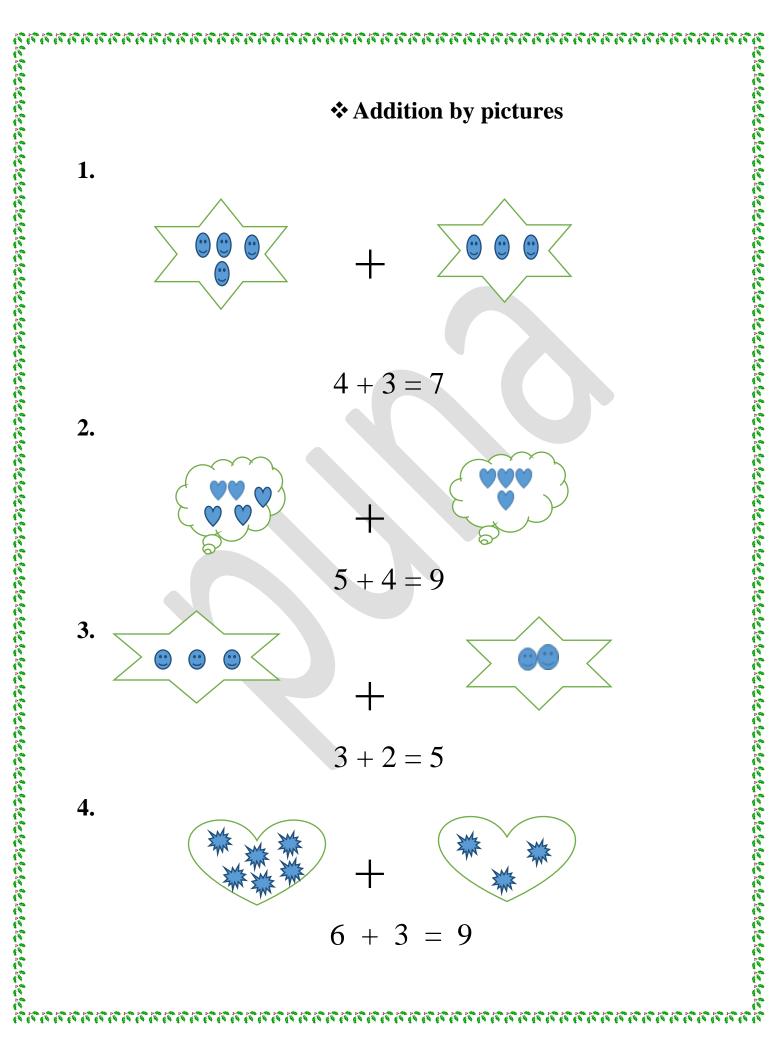

# **Chapter-3-Addition**

- **>** Summary
  - 1. Addition by pictures
  - 2. One digit addition
  - 3. Three digit addition
  - 4. Addition (Horizontal)
  - 5. Word problem
  - 6. Activity

$$4 + 3 = 7$$

$$5 + 4 = 9$$