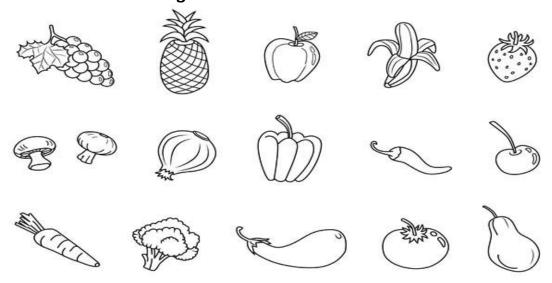

#### **NURSERY**

Kindergarten Summative Assignment 2018-19 Sub: - EVS

Parts of the body.

Colour the fruits and cross on vegetables.