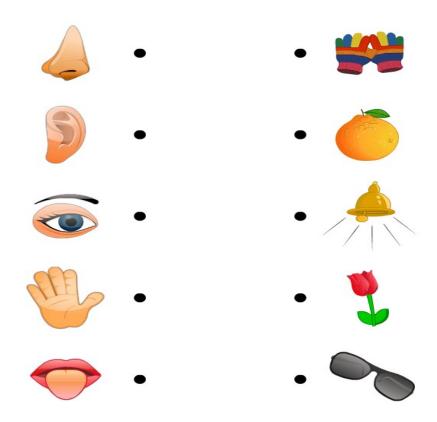

#### **NURSERY**

Kindergarten Summative Assignment 2018-19 Sub: - EVS

Parts of the body.



Colour the fruits and cross on vegetables.



# Match our sense organs.



# Match the same bears.



## Match the same Animal.





# Colour the flowers.





### **ORAL WORK**

| Name o                         | of colours. |             |           |                      |          |               |          |        |
|--------------------------------|-------------|-------------|-----------|----------------------|----------|---------------|----------|--------|
| Red                            | Blue        | Green       | Yellow    | Orange               | Pink     | Black         | White    |        |
| Name o                         | of seasons. |             |           |                      |          |               |          |        |
| Summer                         |             | Winter      | Me        | onsoon               |          |