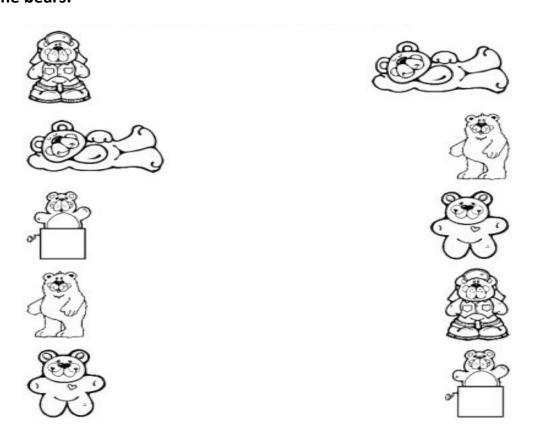

#### **NURSERY**

Kindergarten Summative Assignment 2018-19 Sub: - EVS

Parts of the body.



Colour the fruits and cross on vegetables.



# Match our sense organs.



# Match the same bears.



## Match the same Animal.





# Colour the flowers.





### **ORAL WORK**

| Name o                         | of colours. |             |           |                      |          |               |          |        |
|--------------------------------|-------------|-------------|-----------|----------------------|----------|---------------|----------|--------|
| Red                            | Blue        | Green       | Yellow    | Orange               | Pink     | Black         | White    |        |
| Name o                         | of seasons. |             |           |                      |          |               |          |        |
| Summer                         |             | Winter      | Me        | onsoon               |          |               |          |