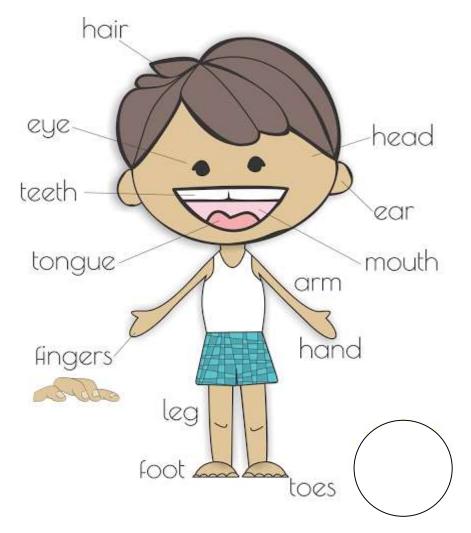

#### **NURSERY**

Kindergarten Summative Assignment 2018-19 Sub: - EVS

Parts of the body.

Colour the fruits and cross on vegetables.