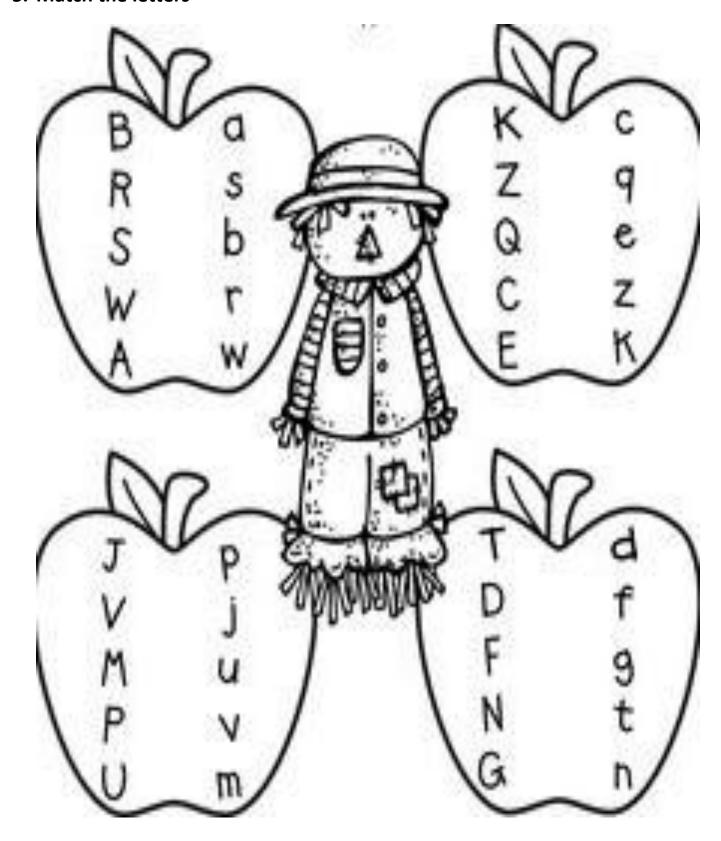

### 5. Match the letters

6. Match the letter with their picture

7. Match the capital alphabets with the small alphabets