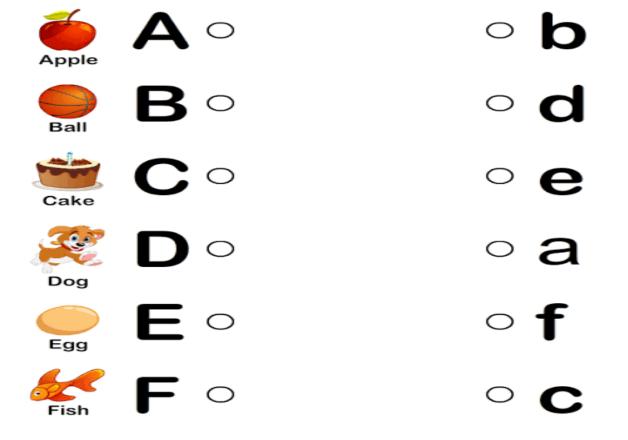

### 5. Match the letters

6. Match the letter with their picture

7. Match the capital alphabets with the small alphabets