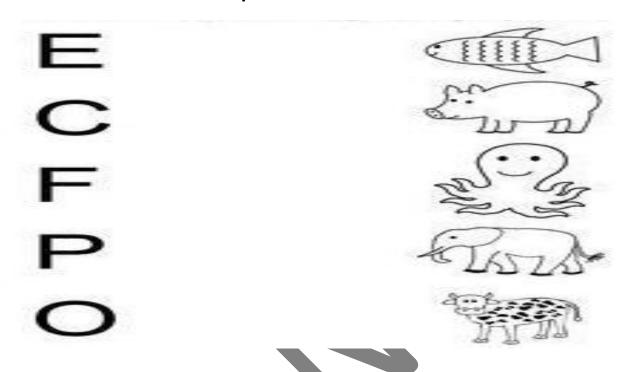

### 5. Match the letters

6. Match the letter with their picture

7. Match the capital alphabets with the small alphabets