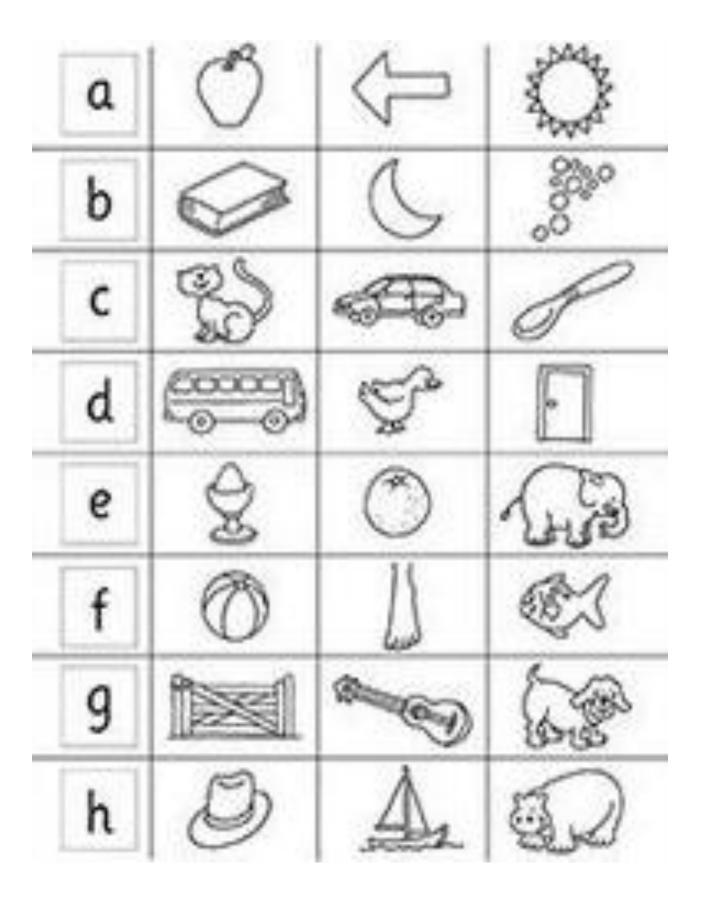

### 3. Write missing letters.

4. Join each letter to the picture with same beginning sound.