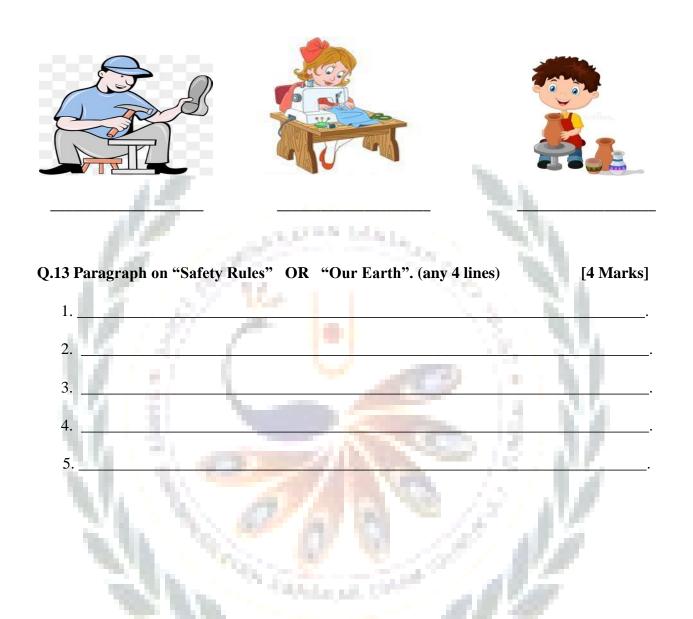

| Q.10.Write any two example for each.            | [2 Marks]                              |
|-------------------------------------------------|----------------------------------------|
| a. Two domestic animals.                        |                                        |
| A                                               |                                        |
| b. The animal that carry heavy loads for us.    |                                        |
| A                                               |                                        |
| Q.11. Answer the following questions. (any 4)   | [4 Marks]                              |
| a. Write the name of flesh eater animals.       |                                        |
| A                                               | <u> </u>                               |
| b. From which things our Earth is made up off?  |                                        |
| A                                               |                                        |
| c. What is a mountains?                         | M                                      |
| A.                                              |                                        |
| d. What are the different types of pollution?   | 17                                     |
| A.                                              | 1                                      |
|                                                 | 1                                      |
| e. Name the people who make the things.         |                                        |
| A                                               |                                        |
| f. Who sell the medicines?                      | ·                                      |
| A.                                              |                                        |
| designed of a first standard                    | ······································ |
| Q.12. Identify the pictures and write the name. | [6 Marks]                              |
| Ba                                              | uck to<br>chool                        |
|                                                 |                                        |