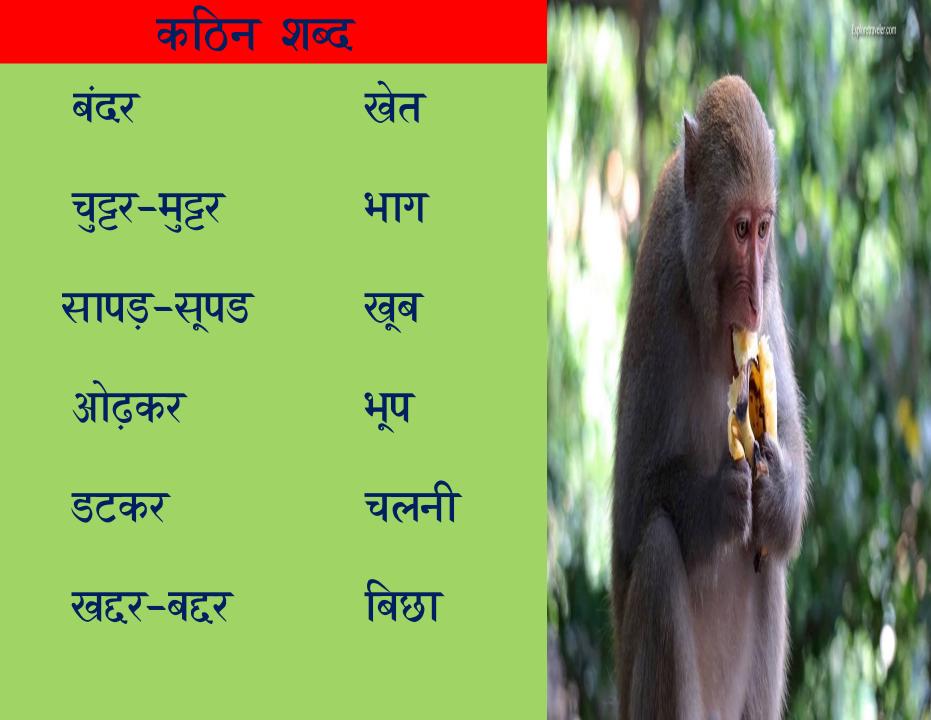

| साग  | - | सब्ज़ी |
|------|---|--------|
| बंदर | - | वानर   |
| भूप  | - | राजा   |
| सूप  | - | छाज    |
| आग   | - | अग्नि  |

मुँह दूब

प्रश्नो के उत्तर लिखो ।

| प्रश्न - १ | बंदर ने क्या तोड़ा ?  |
|------------|-----------------------|
| उत्तर - १  | बंदर ने साग तोड़ा ।   |
| प्रश्न - २ | बंदर ने क्या बिछाया ? |
| उत्तर - २  | बंदर ने चलनी बिछाई।   |
| प्रश्न - ३ | बंदर क्या ओढ़कर सोया  |
| उत्तर - ३  | बंदर सूप ओढ़कर सोया   |
| प्रश्न - ४ | खेत में कौन भाग गया   |
| Ş          |                       |
| उत्तर - ४  | खेत में बंदर भाग गया  |
|            |                       |