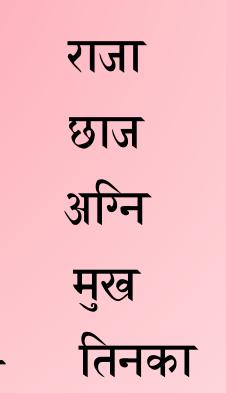

| साग  | - | सब्ज़ी |
|------|---|--------|
| बंदर | - | वानर   |
| भूप  | - | राजा   |
| सूप  | - | छाज    |
| आग   | - | अग्नि  |

मुँह दूब

प्रश्नो के उत्तर लिखो ।

| प्रश्न - १ | बंदर ने क्या तोड़ा ?  |
|------------|-----------------------|
| उत्तर - १  | बंदर ने साग तोड़ा ।   |
| प्रश्न - २ | बंदर ने क्या बिछाया ? |
| उत्तर - २  | बंदर ने चलनी बिछाई।   |
| प्रश्न - ३ | बंदर क्या ओढ़कर सोया  |
| उत्तर - ३  | बंदर सूप ओढ़कर सोया   |
| प्रश्न - ४ | खेत में कौन भाग गया   |
| Ş          |                       |
| उत्तर - ४  | खेत में बंदर भाग गया  |
|            |                       |