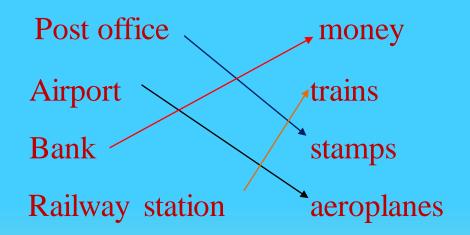

arket.









People who live near our house are our neighbours.



email: pisgurukul@gmail.com











These are some im-por-tant places in my neighborhood.







Many postmen work in a post office. The postmaster is the head of the post office.



HOSPITAL-Hospitalis a place where a person goes to be healed when he or she is sick or injured. Doctors and nurses work at hospitals.



#### **New Words**

- Neighbourhood
- Help
- Service
- 4. Automatic
- Quickly
- Control
- 7. Guard
- 8. Faraway
- 9. Transport
- 10. Safe
- 11. Important
- 12. Letter



bank



fire station



gas station



hair salon

library



hospital



hotel



laundromat





pharmacy



police station



movie theater

post office



parking lot

restaurant



school



supermarket



### Match the following.









## Answer the following questions:-

- Q-1 Where do we keep our money?
  - A-1 We keep our money in the bank.
- Q-2 Whom do we call if there is a fire?
  - A-2 We call the fireman from fire station.
- Q-3 Who look after as in a hospital?
  - A-3 Nurse look after us.

# Activity:- Draw the picture of any building and fill the colours.