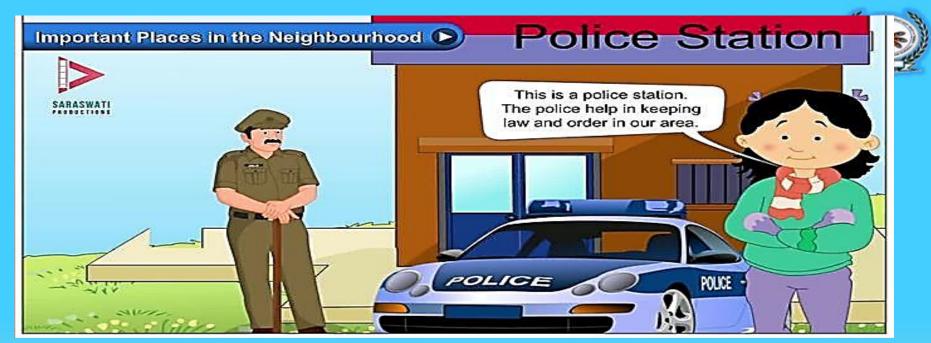

## Answer the following questions:-

- Q-1 Where do we keep our money?
  - A-1 We keep our money in the bank.
- Q-2 Whom do we call if there is a fire?
  - A-2 We call the fireman from fire station.
- Q-3 Who look after as in a hospital?
  - A-3 Nurse look after us.