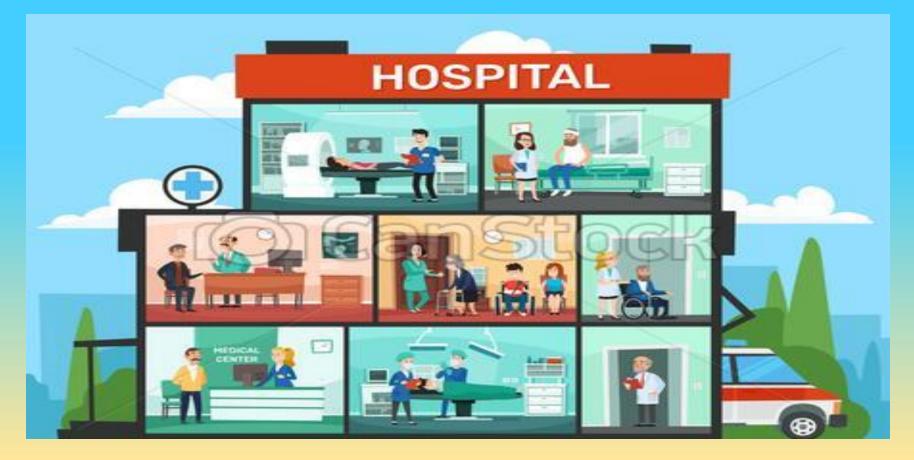

email: pisgurukul@gmail.com

These are some im-por-tant places in my neighborhood.

Many postmen work in a post office. The postmaster is the head of the post office.

HOSPITAL-Hospitalis a place where a person goes to be healed when he or she is sick or injured. Doctors and nurses work at hospitals.