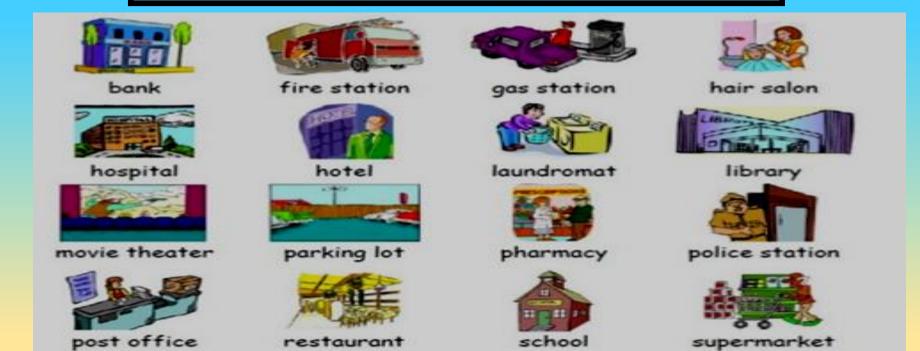

#### **New Words**

- Neighbourhood
- Help
- Service
- 4. Automatic
- Quickly
- Control
- 7. Guard
- 8. Faraway
- 9. Transport
- 10. Safe
- 11. Important
- 12. Letter

bank

fire station

gas station

hair salon

library

hospital

hotel

laundromat

pharmacy

police station

movie theater

post office

parking lot

restaurant

school

supermarket