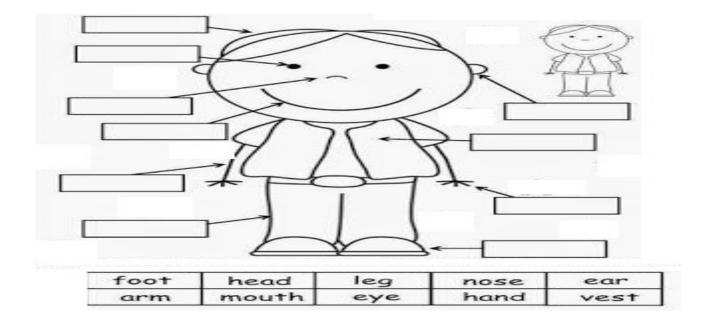

---|

| Name : | S.A. II Assignment E.V.S | Class: Sr. Kg |
|--------|--------------------------|---------------|
|--------|--------------------------|---------------|

#### Q-1 My Self.

- 1. My name is \_\_\_\_\_\_ .
- 2. I am a \_\_\_\_\_.
- 3. I am \_\_\_\_\_ years old.
- 4. I study in \_\_\_\_\_.
- 5. My school name is \_\_\_\_\_\_.
- 6. My favorite game is \_\_\_\_\_\_.
- 7. My favorite food is \_\_\_\_\_\_.

#### Q -2 Write functions of sense organs.

- 1. I write with my \_\_\_\_\_\_.
- 2. I run with my \_\_\_\_\_\_.
- 3. I feel with my \_\_\_\_\_\_.
- 4. I see with my \_\_\_\_\_.
- 5. I smell with my \_\_\_\_\_\_.
- 6. I hear with my \_\_\_\_\_

#### Q -3 Look at the picture and the write the animals name.



## Q -4 Write vegetables name.(Any Five)

## Q -5 Label the body parts



# Q -6 Identify and write staying clean habits

\_\_\_\_\_

\_\_\_\_\_









# Q -7 Match the festival picture with its name.





Dusshera



Diwali



Janmashtmi

Q-8 Look at the picture and write fruits name.



#### Q -9 Write flowers name.(Any Five)

### Q -10 Fill in the blanks

- 1. The \_\_\_\_\_ gives us medicines.
- We drop our letters in the \_\_\_\_\_.
- 3. The \_\_\_\_\_ grows crops for us.
- 4. A \_\_\_\_\_ uses 🐂 🛀
- 5. The \_\_\_\_\_ catches thieves.





### Q -11 Look at the picture and fill the missing letters

Q -12 Draw a picture of a house and colour it.