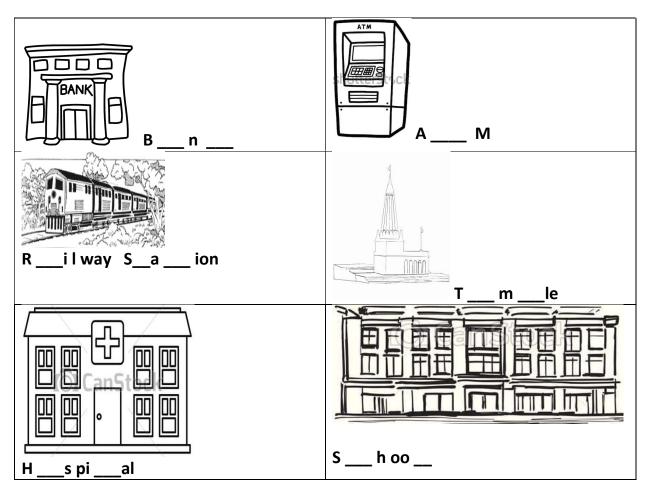

### Q -11 Look at the picture and fill the missing letters

Q -12 Draw a picture of a house and colour it.