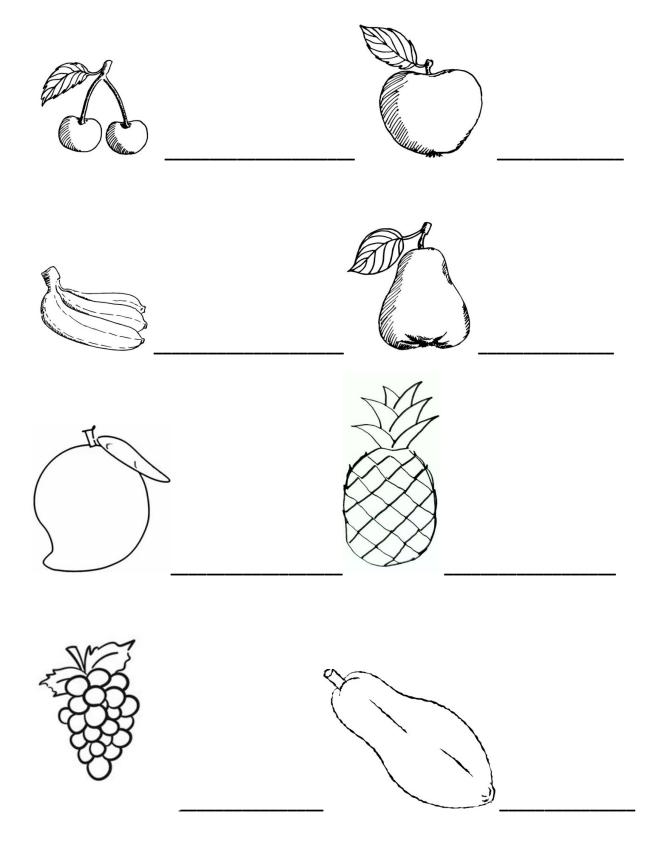

# Q -7 Match the festival picture with its name.

Dusshera

Diwali

Janmashtmi

Q-8 Look at the picture and write fruits name.