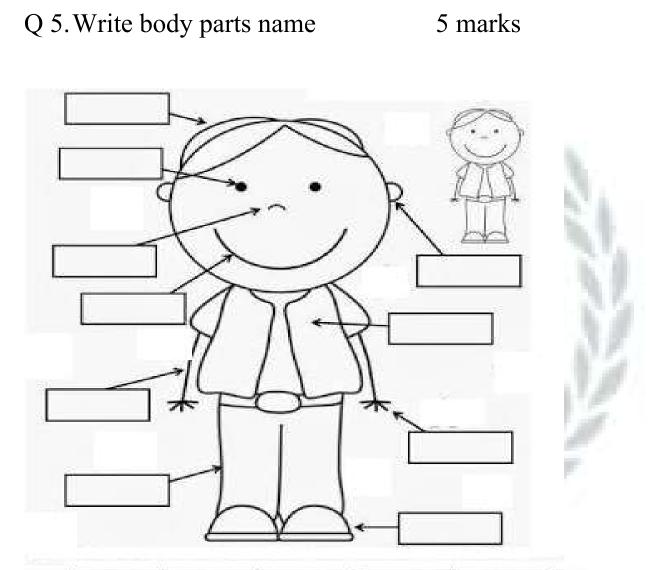

| foot | head  | leg | nose | ear  |
|------|-------|-----|------|------|
| arm  | mouth | eye | hand | vest |