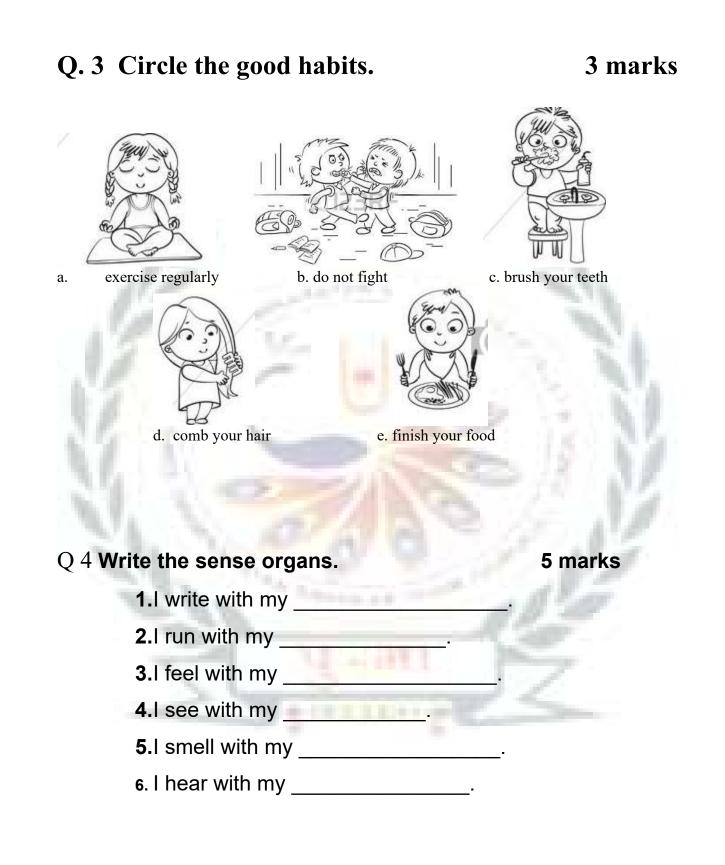

yु। जा International School Shree Swaminarayan Gurukul, Zundal

| Grade: Sr.KG<br>Subject : EVS |                                              | Periodic Assessment - 1 20-21 Marks: 25<br>Date: 14/07/2020 |                                      |                                                                                       |       |
|-------------------------------|----------------------------------------------|-------------------------------------------------------------|--------------------------------------|---------------------------------------------------------------------------------------|-------|
| Q. 1                          | Myself                                       | 5 marks                                                     |                                      |                                                                                       |       |
| 1.                            | My name is                                   |                                                             | the second                           |                                                                                       | 1.    |
| 2.                            | l am                                         | (girl \ boy                                                 | <sup>,</sup> ).                      |                                                                                       |       |
| 3.                            | l am                                         | years old.                                                  |                                      |                                                                                       |       |
| 4.                            | l study in                                   | ( <u></u>                                                   |                                      |                                                                                       |       |
| 5.                            | My school na                                 | ame is                                                      | <u> </u>                             | -                                                                                     | 5 N/  |
| Q .2                          | How many                                     | parts of body                                               | I have                               | 7 m                                                                                   | arks  |
|                               | 1                                            | parts of body                                               |                                      | 7 m<br>T 0                                                                            | narks |
| 1.                            | I have                                       | parts of body                                               | eyes .                               | 7 m<br>I II                                                                           | arks  |
| 1.                            | 1                                            | parts of body                                               |                                      | 7 m<br>8 8<br>8 9                                                                     | arks  |
| 1.<br>2.<br>3.                | I have                                       | parts of body                                               | eyes .<br>ears.                      | 7 m<br>3 7 m<br>3 7<br>1<br>学家<br>人<br>い                                              | arks  |
| 1.<br>2.<br>3.<br>4.          | I have<br>I have<br>I have                   | parts of body                                               | eyes .<br>ears.                      | 7 m<br>3 0<br>夏<br>愛<br>冬<br>冬<br>冬<br>冬                                              | harks |
| 1.<br>2.<br>3.<br>4.<br>5.    | I have _<br>I have _<br>I have _<br>I have _ | parts of body                                               | eyes .<br>ears.<br>fingers.<br>nose. | 7 m<br>3 8<br>资 9<br>成 | arks  |