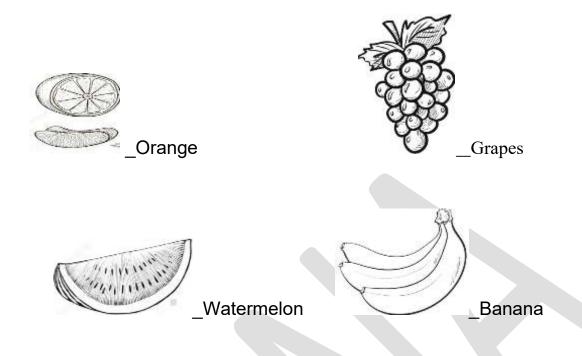

rs arm foot nose neck tummy leg hand toes



6. Draw a line from picture on the left to the matching picture on right.



7. Circle the Living things.



8. Look at the picture and write the names of domestic animals.





# Horse



**Duck** 

9. Look at the picture and write the names of wild animals.



Tiger



Fox



Lion



Bear



Elephant



Hippo



Monkey



Deer



Giraffe



Zebra

10. Staying Clean



- 1. My school name is **P.I.S**.
- 2. My principal name is **Sadhana mam**.
- 3. My class teacher's name is **Shuchi mam**.
- 4. My school has **<u>big</u>** campus.
- 5. It has  $\underline{50}$  classes.

# 12. Write the name of the traffic light and color it.



Red says Stop

Yellow says Wait

Green says Go

### 13. Look at the picture and write the fruits name.



\_Mango



### 14. Fill in the missing letters.



15. Answer the following.

- Name the fruits which have many seeds?
   A. Watermelon, Papaya.
- 2. How many sense organs do we have? A. Five.
- How many fruits have only one seed?A. Mango
- 4. How many days are there in a week?

  A. Seven.
- 5. How many months are there in a year?A. Twelve.
- 6. How many fingers do we have?
  Ten
- 7. How many eyes do we have?
  Two
- 8. What is the colour of an apple?A. Red, Green.

#### 16. Match the animals with their homes where they live.





### 17. Match the animals with their sound.



#### 18. Unscramble the fruits name.



# 19. Unscramble the body parts name.