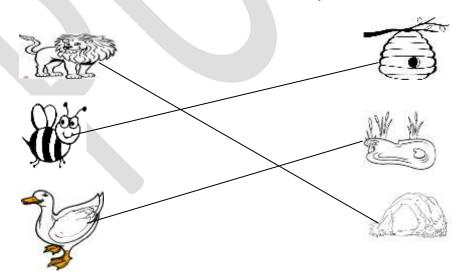

**Shuchi mam**.
- 4. My school has **<u>big</u>** campus.
- 5. It has  $\underline{50}$  classes.

# 12. Write the name of the traffic light and color it.



Red says Stop

Yellow says Wait

Green says Go

### 13. Look at the picture and write the fruits name.



\_Mango



### 14. Fill in the missing letters.



15. Answer the following.

- Name the fruits which have many seeds?
   A. Watermelon, Papaya.
- 2. How many sense organs do we have? A. Five.
- How many fruits have only one seed?A. Mango
- 4. How many days are there in a week?

  A. Seven.
- 5. How many months are there in a year?A. Twelve.
- 6. How many fingers do we have?
  Ten
- 7. How many eyes do we have?
  Two
- 8. What is the colour of an apple?A. Red, Green.

#### 16. Match the animals with their homes where they live.





### 17. Match the animals with their sound.



#### 18. Unscramble the fruits name.



# 19. Unscramble the body parts name.