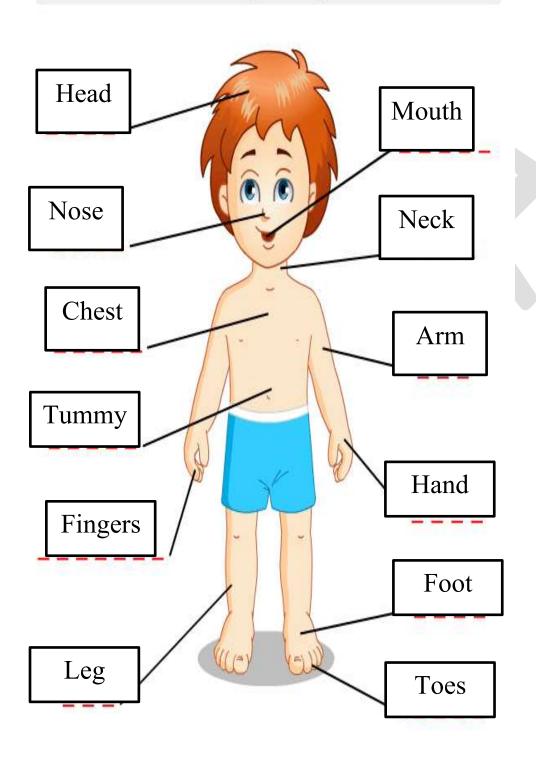

- 3. I have <u>10</u> fingers.
- 4. I have <u>1</u> nose.
- 5. I have <u>2</u> hands.
- 6. I have <u>2</u> legs.
- 7. I have <u>1</u> mouth.

4. Label the different parts of our face.

5. Label the different parts of our body using the words in the box.

head mouth chest fingers arm foot nose neck tummy leg hand toes

6. Draw a line from picture on the left to the matching picture on right.

7. Circle the Living things.

8. Look at the picture and write the names of domestic animals.