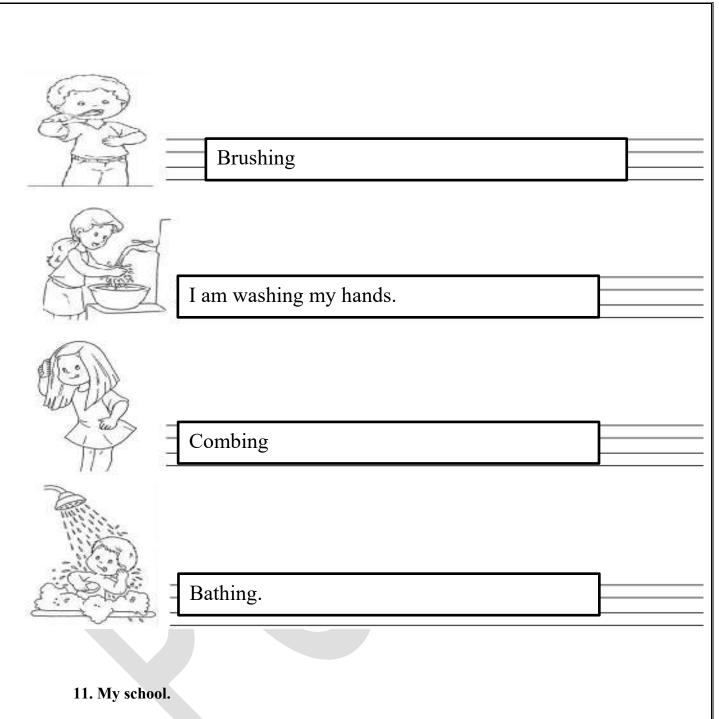

Hippo

Monkey

Deer

Giraffe

Zebra

10. Staying Clean

- 1. My school name is **P.I.S**.
- 2. My principal name is **Sadhana mam**.
- 3. My class teacher's name is **Shuchi mam**.
- 4. My school has **<u>big</u>** campus.
- 5. It has  $\underline{50}$  classes.