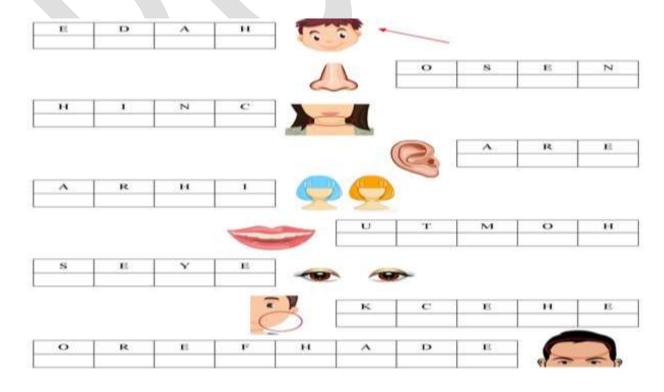

affic light and color it.



Red says Stop

Yellow says Wait

Green says Go

### 13. Look at the picture and write the fruits name.



\_Mango



### 14. Fill in the missing letters.



15. Answer the following.

- Name the fruits which have many seeds?
   A. Watermelon, Papaya.
- 2. How many sense organs do we have? A. Five.
- How many fruits have only one seed?A. Mango
- 4. How many days are there in a week?

  A. Seven.
- 5. How many months are there in a year?A. Twelve.
- 6. How many fingers do we have?
  Ten
- 7. How many eyes do we have?
  Two
- 8. What is the colour of an apple?A. Red, Green.

#### 16. Match the animals with their homes where they live.





### 17. Match the animals with their sound.



#### 18. Unscramble the fruits name.



# 19. Unscramble the body parts name.