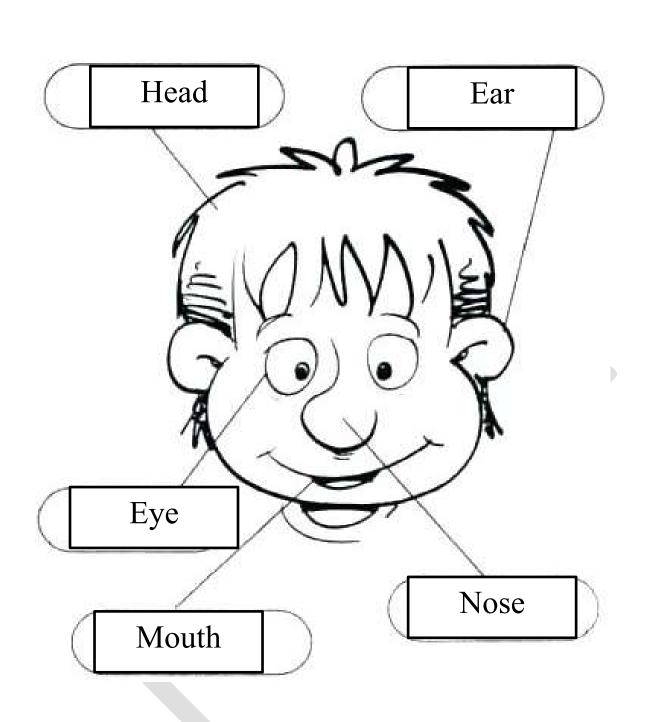

#### 1. Myself

- 1. My name is \_\_\_\_\_
- 2. I am a \_\_\_\_\_
- 3. I am 5 years old.
- 4. My favorite game is

me is \_\_\_\_ Bat- ball

5. My favorite food is

pizza

6. My favorite colour is

- 1. I run with my <u>legs</u>.
- 2. I feel with my **skin**.
- 3. I see with my **eyes.**
- 4. I smell with my **nose.**
- 5. I hear with my **ears.**
- 3. How many parts of body I have.
- 1. I have <u>2</u> eyes