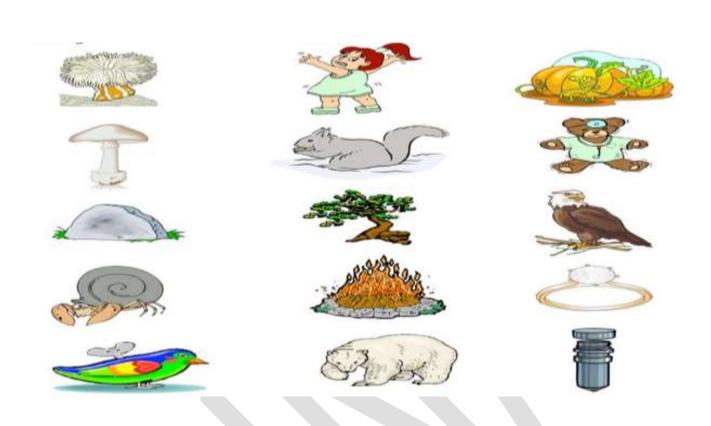

head mouth chest fingers arm foot nose neck tummy leg hand toes

6. Draw a line from picture on the left to the matching picture on right.

7. Circle the Living things.

8. Look at the picture and write the names of domestic animals.