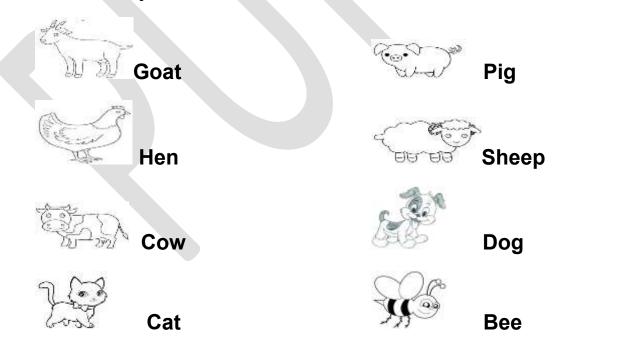

head mouth chest fingers arm foot nose neck tummy leg hand toes

6. Draw a line from picture on the left to the matching picture on right.

7. Circle the Living things.

8. Look at the picture and write the names of domestic animals.

### 13. Look at the picture and write the fruits name.

\_Mango