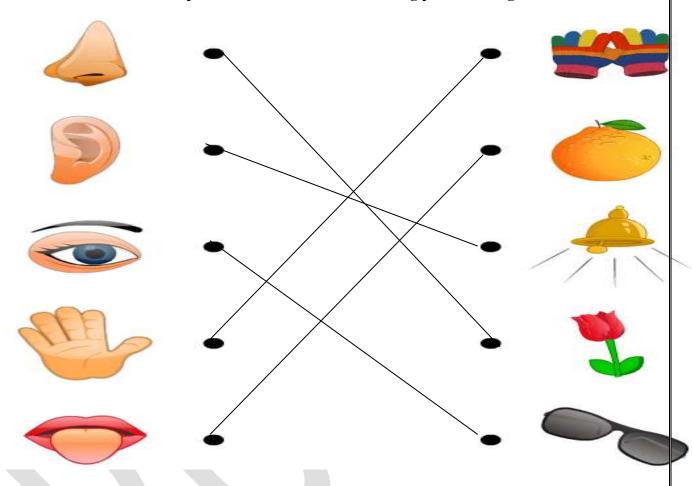

head mouth chest fingers arm foot nose neck tummy leg hand toes

6. Draw a line from picture on the left to the matching picture on right.

7. Circle the Living things.

8. Look at the picture and write the names of domestic animals.