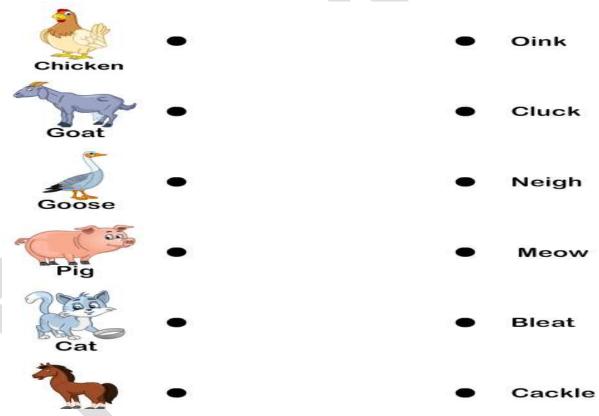

* campus.
- 5. It has  $\underline{50}$  classes.

# 12. Write the name of the traffic light and color it.



Red says Stop

Yellow says Wait

Green says Go

### 13. Look at the picture and write the fruits name.



\_Mango



### 14. Fill in the missing letters.



15. Answer the following.

- Name the fruits which have many seeds?
   A. Watermelon, Papaya.
- 2. How many sense organs do we have? A. Five.
- How many fruits have only one seed?A. Mango
- 4. How many days are there in a week?

  A. Seven.
- 5. How many months are there in a year?A. Twelve.
- 6. How many fingers do we have?
  Ten
- 7. How many eyes do we have?
  Two
- 8. What is the colour of an apple?A. Red, Green.

#### 16. Match the animals with their homes where they live.





### 17. Match the animals with their sound.



#### 18. Unscramble the fruits name.



# 19. Unscramble the body parts name.