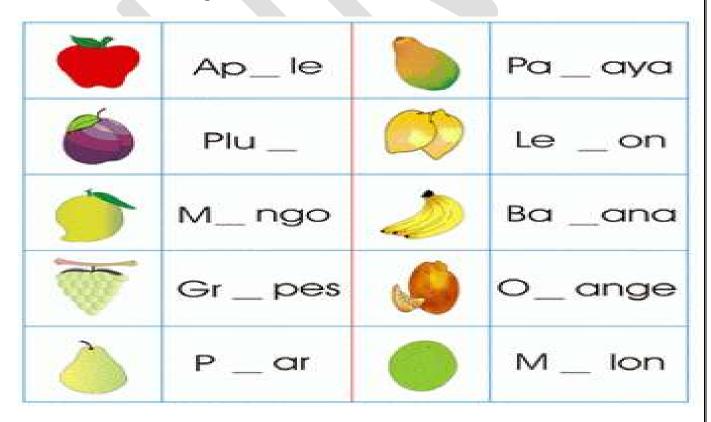

### 14. Fill in the missing letters.

15. Answer the following.

- Name the fruits which have many seeds?
   A. Watermelon, Papaya.
- 2. How many sense organs do we have? A. Five.
- How many fruits have only one seed?A. Mango
- 4. How many days are there in a week?