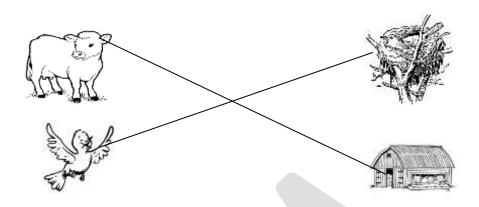

*Shuchi mam**.
- 4. My school has **<u>big</u>** campus.
- 5. It has  $\underline{50}$  classes.

# 12. Write the name of the traffic light and color it.



Red says Stop

Yellow says Wait

Green says Go

### 13. Look at the picture and write the fruits name.



\_Mango



### 14. Fill in the missing letters.



15. Answer the following.

- Name the fruits which have many seeds?
   A. Watermelon, Papaya.
- 2. How many sense organs do we have? A. Five.
- How many fruits have only one seed?A. Mango
- 4. How many days are there in a week?

  A. Seven.
- 5. How many months are there in a year?A. Twelve.
- 6. How many fingers do we have?
  Ten
- 7. How many eyes do we have?
  Two
- 8. What is the colour of an apple?A. Red, Green.

#### 16. Match the animals with their homes where they live.





### 17. Match the animals with their sound.



#### 18. Unscramble the fruits name.



# 19. Unscramble the body parts name.