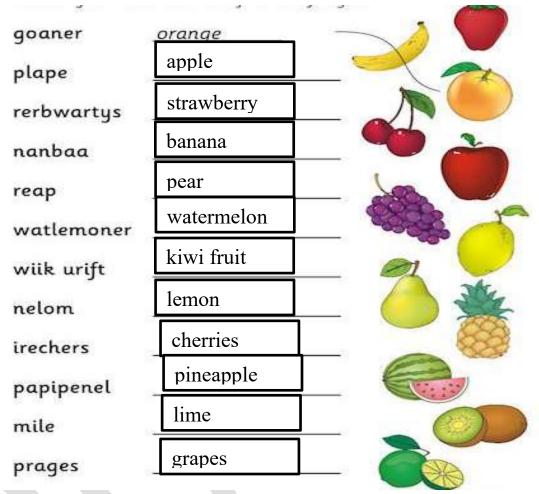

classes.

# 12. Write the name of the traffic light and color it.



Red says Stop

Yellow says Wait

Green says Go

### 13. Look at the picture and write the fruits name.



\_Mango



### 14. Fill in the missing letters.



15. Answer the following.

- Name the fruits which have many seeds?
   A. Watermelon, Papaya.
- 2. How many sense organs do we have? A. Five.
- How many fruits have only one seed?A. Mango
- 4. How many days are there in a week?

  A. Seven.
- 5. How many months are there in a year?A. Twelve.
- 6. How many fingers do we have?
  Ten
- 7. How many eyes do we have?
  Two
- 8. What is the colour of an apple?A. Red, Green.

#### 16. Match the animals with their homes where they live.





### 17. Match the animals with their sound.



#### 18. Unscramble the fruits name.



# 19. Unscramble the body parts name.