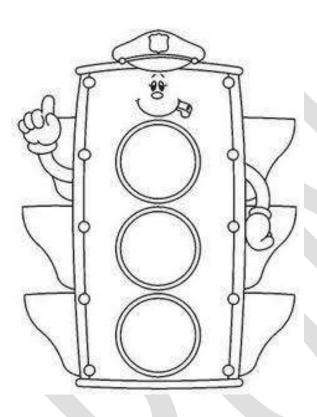

# 12. Write the name of the traffic light and color it.

Red says Stop

Yellow says Wait

Green says Go