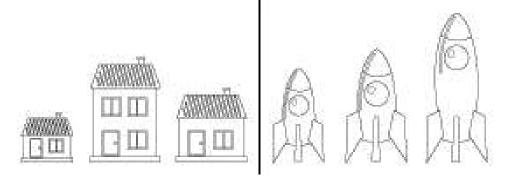

| 35 |  |
| 60  | 62 |  |
| 70  | 89 |  |
| 80  | 66 |  |
| 90  | 32 |  |
| 100 | 49 |  |
| 16  | 88 |  |
| 12  | 95 |  |
| 19  | 45 |  |
| 22  | 29 |  |

4. Write before, between and after.

| Before | Between | (After) |
|--------|---------|---------|
| 8      | 1 3     | 6       |
| 17     | 20 22   | 13      |
| 12     | 8 10    | 29      |
| 1      | 14 16   | 34      |
| 20     | 31 33   | 17      |
| 44     | 19 21   | 42      |
| 65     | 11 13   | 39      |

5. Write in tens and ones

#### 6. Reverse counting from 30 to 1

| 30 |    |   | 25 |    |   |
|----|----|---|----|----|---|
|    | 19 |   |    | 13 |   |
|    |    | 7 |    |    | 1 |

## 7. Circle the object in group of 2.



#### 8. Subtraction



#### 9 Pattern



#### 10. count and write.



#### 11. Which is tallest



#### Which is smallest



## **12.** Time



#### 13. Fill in the blanks using >, < or =.

16\_\_\_\_14

35 \_\_\_\_\_60

33 \_\_\_\_\_ 37

26 \_\_\_\_\_ 30

44 50

18 \_\_\_\_\_ 32

47\_\_\_\_\_36

16 \_\_\_\_\_10

40 40

42 48

25\_\_\_\_\_15

20\_\_\_\_\_18

#### 14. Tables

| 2 * 1 =  | 3 * 1 =  | 4 * 1 =  | 5 * 1 =  |
|----------|----------|----------|----------|
| 2 * 2 =  | 3 * 2 =  | 4 * 2 =  | 5 * 2 =  |
| 2 * 3 =  | 3 * 3 =  | 4 * 3 =  | 5 * 3 =  |
| 2 * 4 =  | 3 * 4 =  | 4 * 4 =  | 5 * 4 =  |
| 2 * 5 =  | 3 * 5 =  | 4 * 5 =  | 5 * 5 =  |
| 2 * 6 =  | 3 * 6 =  | 4 * 6 =  | 5 * 6 =  |
| 2 * 7 =  | 3 * 7 =  | 4 * 7 =  | 5 * 7 =  |
| 2 * 8 =  | 3 * 8 =  | 4 * 8 =  | 5 * 8 =  |
| 2 * 9 =  | 3 * 9 =  | 4 * 9 =  | 5 * 9 =  |
| 2 * 10 = | 3 * 10 = | 4 * 10 = | 5 * 10 = |

## 15. Fill