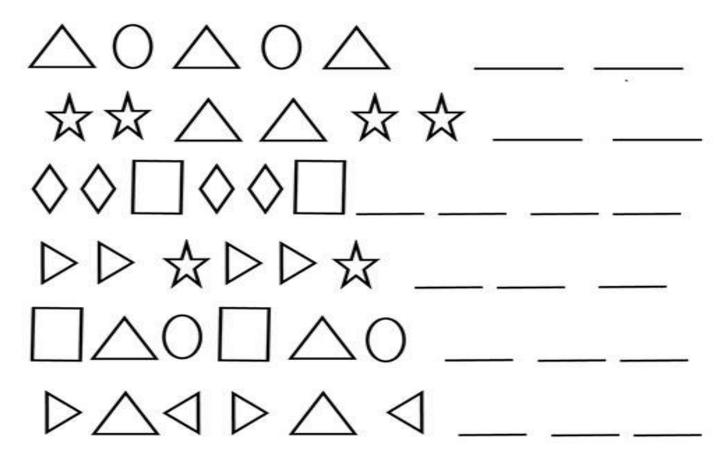

-|--|
| 20  | 56 |  |
| 30  | 78 |  |
| 40  | 92 |  |
| 50  | 35 |  |
| 60  | 62 |  |
| 70  | 89 |  |
| 80  | 66 |  |
| 90  | 32 |  |
| 100 | 49 |  |
| 16  | 88 |  |
| 12  | 95 |  |
| 19  | 45 |  |
| 22  | 29 |  |

4. Write before, between and after.

| Before | Between | (After) |
|--------|---------|---------|
| 8      | 1 3     | 6       |
| 17     | 20 22   | 13      |
| 12     | 8 10    | 29      |
| 1      | 14 16   | 34      |
| 20     | 31 33   | 17      |
| 44     | 19 21   | 42      |
| 65     | 11 13   | 39      |

5. Write in tens and ones

#### 6. Reverse counting from 30 to 1

| 30 |    |   | 25 |    |   |
|----|----|---|----|----|---|
|    | 19 |   |    | 13 |   |
|    |    | 7 |    |    | 1 |

## 7. Circle the object in group of 2.



#### 8. Subtraction



#### 9 Pattern



#### 10. count and write.



#### 11. Which is tallest



#### Which is smallest



## **12.** Time



#### 13. Fill in the blanks using >, < or =.

16\_\_\_\_14

35 \_\_\_\_\_60

33 \_\_\_\_\_ 37

26 \_\_\_\_\_ 30

44 50

18 \_\_\_\_\_ 32

47\_\_\_\_\_36

16 \_\_\_\_\_10

40 40

42 48

25\_\_\_\_\_15

20\_\_\_\_\_18

#### 14. Tables

| 2 * 1 =  | 3 * 1 =  | 4 * 1 =  | 5 * 1 =  |
|----------|----------|----------|----------|
| 2 * 2 =  | 3 * 2 =  | 4 * 2 =  | 5 * 2 =  |
| 2 * 3 =  | 3 * 3 =  | 4 * 3 =  | 5 * 3 =  |
| 2 * 4 =  | 3 * 4 =  | 4 * 4 =  | 5 * 4 =  |
| 2 * 5 =  | 3 * 5 =  | 4 * 5 =  | 5 * 5 =  |
| 2 * 6 =  | 3 * 6 =  | 4 * 6 =  | 5 * 6 =  |
| 2 * 7 =  | 3 * 7 =  | 4 * 7 =  | 5 * 7 =  |
| 2 * 8 =  | 3 * 8 =  | 4 * 8 =  | 5 * 8 =  |
| 2 * 9 =  | 3 * 9 =  | 4 * 9 =  | 5 * 9 =  |
|