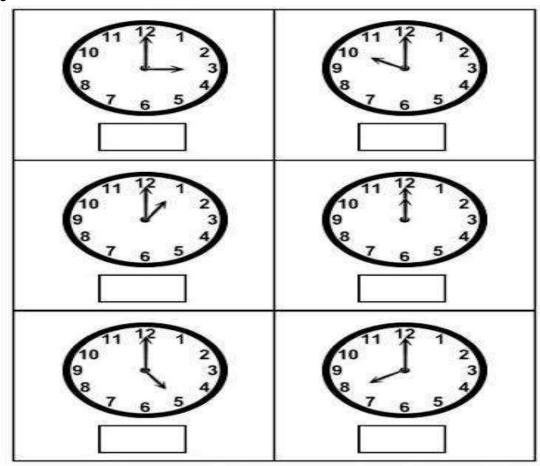

80  | 66 |  |
| 90  | 32 |  |
| 100 | 49 |  |
| 16  | 88 |  |
| 12  | 95 |  |
| 19  | 45 |  |
| 22  | 29 |  |

4. Write before, between and after.

| Before | Between | (After) |
|--------|---------|---------|
| 8      | 1 3     | 6       |
| 17     | 20 22   | 13      |
| 12     | 8 10    | 29      |
| 1      | 14 16   | 34      |
| 20     | 31 33   | 17      |
| 44     | 19 21   | 42      |
| 65     | 11 13   | 39      |

5. Write in tens and ones

#### 6. Reverse counting from 30 to 1

| 30 |    |   | 25 |    |   |
|----|----|---|----|----|---|
|    | 19 |   |    | 13 |   |
|    |    | 7 |    |    | 1 |

## 7. Circle the object in group of 2.



#### 8. Subtraction



#### 9 Pattern



#### 10. count and write.



#### 11. Which is tallest



#### Which is smallest



## **12.** Time



#### 13. Fill in the blanks using >, < or =.

16\_\_\_\_14

35 \_\_\_\_\_60

33 \_\_\_\_\_ 37

26 \_\_\_\_\_ 30

44 50

18 \_\_\_\_\_ 32

47\_\_\_\_\_36

16 \_\_\_\_\_10

40 40

42 48

25\_\_\_\_\_15

20\_\_\_\_\_18

#### 14. Tables

| 2 * 1 =  | 3 * 1 =  | 4 * 1 =  | 5 * 1 =  |
|----------|----------|----------|----------|
| 2 * 2 =  | 3 * 2 =  | 4 * 2 =  | 5 * 2 =  |
| 2 * 3 =  | 3 * 3 =  | 4 * 3 =  | 5 * 3 =  |
| 2 * 4 =  | 3 * 4 =  | 4 * 4 =  | 5 * 4 =  |
| 2 * 5 =  | 3 * 5 =  | 4 * 5 =  | 5 * 5 =  |
| 2 * 6 =  | 3 * 6 =  | 4 * 6 =  | 5 * 6 =  |
| 2 * 7 =  | 3 * 7 =  | 4 * 7 =  | 5 * 7 =  |
| 2 * 8 =  | 3 * 8 =  | 4 * 8 =  | 5 * 8 =  |
| 2 * 9 =  | 3 * 9 =  | 4 * 9 =  | 5 * 9 =  |
| 2 * 10 = | 3 * 10 = | 4 * 10 = | 5 * 10 = |

## 15. Fill in the missing numbers

| 51 |    | 71 |    |