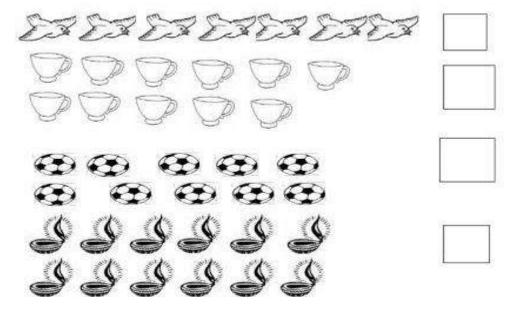

78 |  |
| 40  | 92 |  |
| 50  | 35 |  |
| 60  | 62 |  |
| 70  | 89 |  |
| 80  | 66 |  |
| 90  | 32 |  |
| 100 | 49 |  |
| 16  | 88 |  |
| 12  | 95 |  |
| 19  | 45 |  |
| 22  | 29 |  |

4. Write before, between and after.

| Before | Between | (After) |
|--------|---------|---------|
| 8      | 1 3     | 6       |
| 17     | 20 22   | 13      |
| 12     | 8 10    | 29      |
| 1      | 14 16   | 34      |
| 20     | 31 33   | 17      |
| 44     | 19 21   | 42      |
| 65     | 11 13   | 39      |

5. Write in tens and ones

#### 6. Reverse counting from 30 to 1

| 30 |    |   | 25 |    |   |
|----|----|---|----|----|---|
|    | 19 |   |    | 13 |   |
|    |    | 7 |    |    | 1 |

## 7. Circle the object in group of 2.



#### 8. Subtraction



#### 9 Pattern



#### 10. count and write.



#### 11. Which is tallest



#### Which is smallest



## **12.** Time



#### 13. Fill in the blanks using >, < or =.

16\_\_\_\_14

35 \_\_\_\_\_60

33 \_\_\_\_\_ 37

26 \_\_\_\_\_ 30

44 50

18 \_\_\_\_\_ 32

47\_\_\_\_\_36

16 \_\_\_\_\_10

40 40

42 48

25\_\_\_\_\_15

20\_\_\_\_\_18

#### 14. Tables

| 2 * 1 =  | 3 * 1 =  | 4 * 1 =  | 5 * 1 =  |
|----------|----------|----------|----------|
| 2 * 2 =  | 3 * 2 =  | 4 * 2 =  | 5 * 2 =  |
| 2 * 3 =  | 3 * 3 =  | 4 * 3 =  | 5 * 3 =  |
| 2 * 4 =  | 3 * 4 =  | 4 * 4 =  | 5 * 4 =  |
| 2 * 5 =  | 3 * 5 =  | 4 * 5 =  | 5 * 5 =  |
| 2 * 6 =  | 3 * 6 =  | 4 * 6 =  | 5 * 6 =  |
| 2 * 7 =  | 3 * 7 =  | 4 * 7 =  | 5 * 7 =  |
| 2 * 8 =  | 3 * 8 =  | 4 * 8 =  | 5 * 8 =  |
| 2 * 9 =  | 3 * 9 =  | 4 * 9 =  | 5 * 9 =  |
| 2 * 10 = | 3 * 10 = | 4 * 10