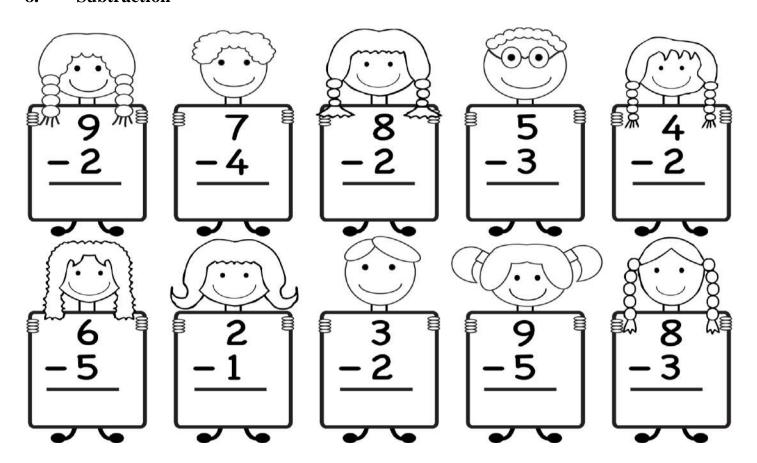

42 |  |
|-----|----|--|
| 20  | 56 |  |
| 30  | 78 |  |
| 40  | 92 |  |
| 50  | 35 |  |
| 60  | 62 |  |
| 70  | 89 |  |
| 80  | 66 |  |
| 90  | 32 |  |
| 100 | 49 |  |
| 16  | 88 |  |
| 12  | 95 |  |
| 19  | 45 |  |
| 22  | 29 |  |

4. Write before, between and after.

| Before | Between | (After) |
|--------|---------|---------|
| 8      | 1 3     | 6       |
| 17     | 20 22   | 13      |
| 12     | 8 10    | 29      |
| 1      | 14 16   | 34      |
| 20     | 31 33   | 17      |
| 44     | 19 21   | 42      |
| 65     | 11 13   | 39      |

5. Write in tens and ones

#### 6. Reverse counting from 30 to 1

| 30 |    |   | 25 |    |   |
|----|----|---|----|----|---|
|    | 19 |   |    | 13 |   |
|    |    | 7 |    |    | 1 |

## 7. Circle the object in group of 2.



#### 8. Subtraction



#### 9 Pattern



#### 10. count and write.



#### 11. Which is tallest



#### Which is smallest



## **12.** Time



#### 13. Fill in the blanks using >, < or =.

16\_\_\_\_14

35 \_\_\_\_\_60

33 \_\_\_\_\_ 37

26 \_\_\_\_\_ 30

44 50

18 \_\_\_\_\_ 32

47\_\_\_\_\_36

16 \_\_\_\_\_10

40 40

42 48

25\_\_\_\_\_15

20\_\_\_\_\_18

#### 14. Tables

| 2 * 1 =  | 3 * 1 =  | 4 * 1 =  | 5 * 1 =  |
|----------|----------|----------|----------|
| 2 * 2 =  | 3 * 2 =  | 4 * 2 =  | 5 * 2 =  |
| 2 * 3 =  | 3 * 3 =  | 4 * 3 =  | 5 * 3 =  |
| 2 * 4 =  | 3 * 4 =  | 4 * 4 =  | 5 * 4 =  |
| 2 * 5 =  | 3 * 5 =  | 4 * 5 =  | 5 * 5 =  |
| 2 * 6 =  | 3 * 6 =  | 4 * 6 =  | 5 * 6 =  |
| 2 * 7 =  | 3 * 7 =  | 4 * 7 =  | 5 * 7 =  |
| 2 * 8 =  | 3 * 8 =  | 4 * 8 =  | 5 * 8 =  |
| 2 * 9 =  | 3 * 9 =  | 4 * 9