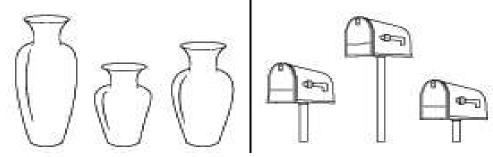

|
| 70  | 89 |  |
| 80  | 66 |  |
| 90  | 32 |  |
| 100 | 49 |  |
| 16  | 88 |  |
| 12  | 95 |  |
| 19  | 45 |  |
| 22  | 29 |  |

4. Write before, between and after.

| Before | Between | (After) |
|--------|---------|---------|
| 8      | 1 3     | 6       |
| 17     | 20 22   | 13      |
| 12     | 8 10    | 29      |
| 1      | 14 16   | 34      |
| 20     | 31 33   | 17      |
| 44     | 19 21   | 42      |
| 65     | 11 13   | 39      |

5. Write in tens and ones

#### 6. Reverse counting from 30 to 1

| 30 |    |   | 25 |    |   |
|----|----|---|----|----|---|
|    | 19 |   |    | 13 |   |
|    |    | 7 |    |    | 1 |

## 7. Circle the object in group of 2.



#### 8. Subtraction



#### 9 Pattern



#### 10. count and write.



#### 11. Which is tallest



#### Which is smallest



## **12.** Time



#### 13. Fill in the blanks using >, < or =.

16\_\_\_\_14

35 \_\_\_\_\_60

33 \_\_\_\_\_ 37

26 \_\_\_\_\_ 30

44 50

18 \_\_\_\_\_ 32

47\_\_\_\_\_36

16 \_\_\_\_\_10

40 40

42 48

25\_\_\_\_\_15

20\_\_\_\_\_18

#### 14. Tables

| 2 * 1 =  | 3 * 1 =  | 4 * 1 =  | 5 * 1 =  |
|----------|----------|----------|----------|
| 2 * 2 =  | 3 * 2 =  | 4 * 2 =  | 5 * 2 =  |
| 2 * 3 =  | 3 * 3 =  | 4 * 3 =  | 5 * 3 =  |
| 2 * 4 =  | 3 * 4 =  | 4 * 4 =  | 5 * 4 =  |
| 2 * 5 =  | 3 * 5 =  | 4 * 5 =  | 5 * 5 =  |
| 2 * 6 =  | 3 * 6 =  | 4 * 6 =  | 5 * 6 =  |
| 2 * 7 =  | 3 * 7 =  | 4 * 7 =  | 5 * 7 =  |
| 2 * 8 =  | 3 * 8 =  | 4 * 8 =  | 5 * 8 =  |
| 2 * 9 =  | 3 * 9 =  | 4 * 9 =  | 5 * 9 =  |
| 2 * 10 = | 3 * 10 = | 4 * 10 = | 5 * 10 = |

## 15. Fill in the missing numbers

|