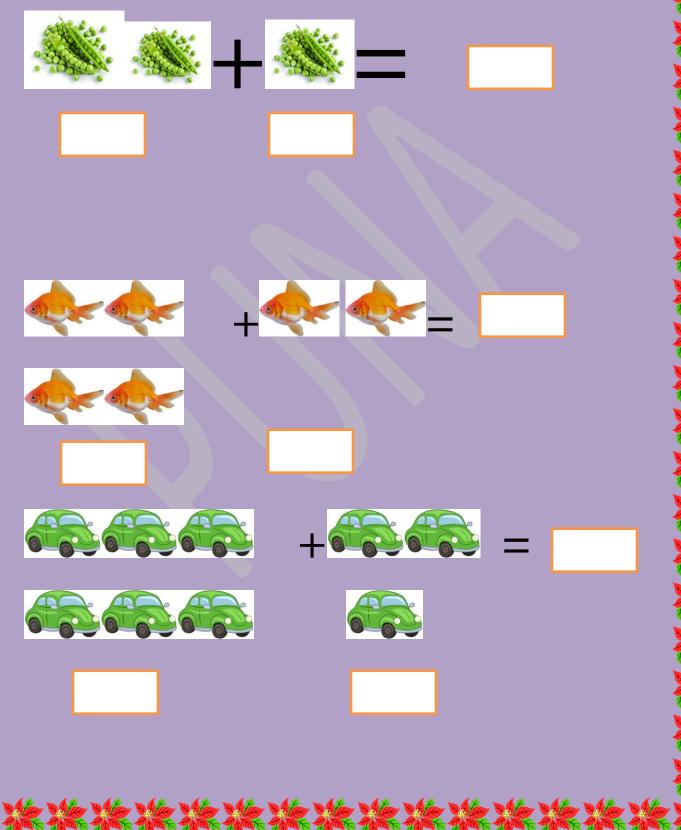

## **Addition**

Count and write the total number of objects in a given box.

| Add the following. |            |            |            |  |  |
|--------------------|------------|------------|------------|--|--|
| 6                  | 5          | 8          | 5          |  |  |
| <u>+ 4</u>         | <u>+9</u>  | <u>+ 5</u> | <u>+ 9</u> |  |  |
| 5                  | 5          | 8          | 6          |  |  |
| <u>+ 8</u>         | <u>+9</u>  | <u>+2</u>  | <u>+ 9</u> |  |  |
| 5                  | 8          | 5          | 6          |  |  |
| <u>+ 3</u>         | <u>+ 6</u> | <u>+ 6</u> | <u>+ 5</u> |  |  |
| 5                  | 7          | 8          | 6          |  |  |
| <u>+ 9</u>         | <u>+5</u>  | <u>+ 6</u> | <u>+ 7</u> |  |  |