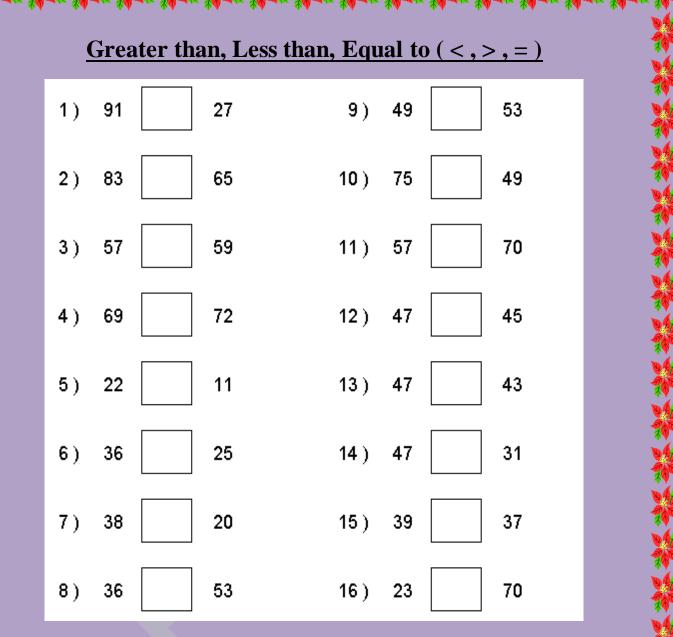

## Video related to greater than, less than

The Greater Than Less Than Song - Inequalities Song for Kids - Silly School Songs.webm