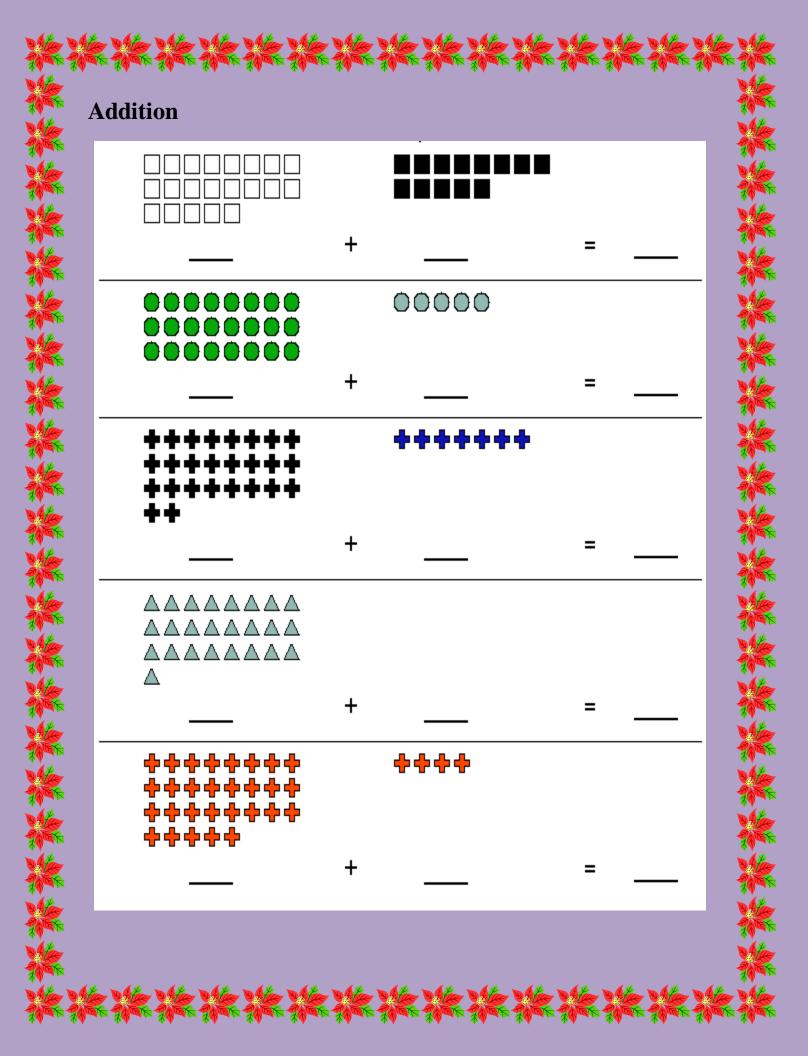

## **Addition**

Count and write the total number of objects in a given box.

| Add the following. |            |            |            |  |  |
|--------------------|------------|------------|------------|--|--|
| 6                  | 5          | 8          | 5          |  |  |
| <u>+ 4</u>         | <u>+9</u>  | <u>+ 5</u> | <u>+ 9</u> |  |  |
| 5                  | 5          | 8          | 6          |  |  |
| <u>+ 8</u>         | <u>+9</u>  | <u>+2</u>  | <u>+ 9</u> |  |  |
| 5                  | 8          | 5          | 6          |  |  |
| <u>+ 3</u>         | <u>+ 6</u> | <u>+ 6</u> | <u>+ 5</u> |  |  |
| 5                  | 7          | 8          | 6          |  |  |
| <u>+ 9</u>         | <u>+5</u>  | <u>+ 6</u> | <u>+ 7</u> |  |  |