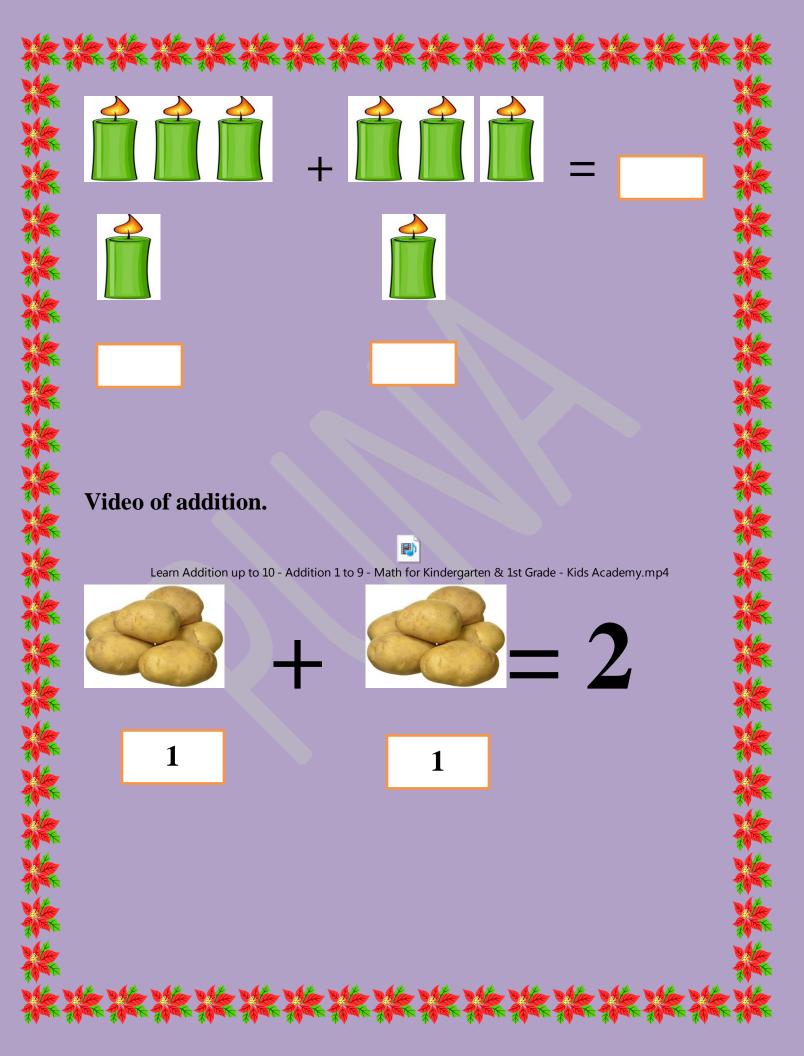

## **Addition**

Count and write the total number of objects in a given box.

| Add the following. |            |            |            |  |  |
|--------------------|------------|------------|------------|--|--|
| 6                  | 5          | 8          | 5          |  |  |
| <u>+ 4</u>         | <u>+9</u>  | <u>+ 5</u> | <u>+ 9</u> |  |  |
| 5                  | 5          | 8          | 6          |  |  |
| <u>+ 8</u>         | <u>+9</u>  | <u>+2</u>  | <u>+ 9</u> |  |  |
| 5                  | 8          | 5          | 6          |  |  |
| <u>+ 3</u>         | <u>+ 6</u> | <u>+ 6</u> | <u>+ 5</u> |  |  |
| 5                  | 7          | 8          | 6          |  |  |
| <u>+ 9</u>         | <u>+5</u>  | <u>+ 6</u> | <u>+ 7</u> |  |  |