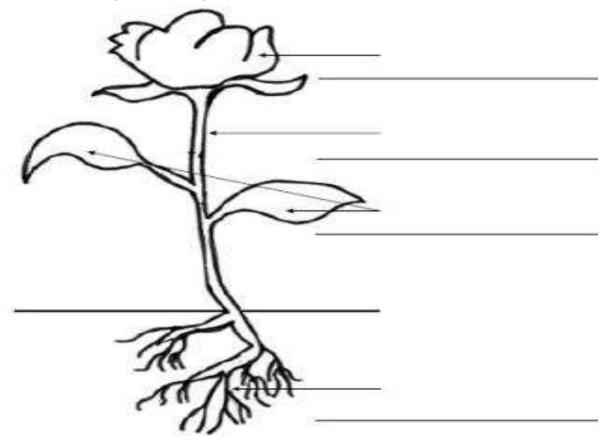

# 41. In leap year February has how many days?

| 29 | 27 | 28 | 31 |
|----|----|----|----|

Q. 2. Label the parts of the plants.