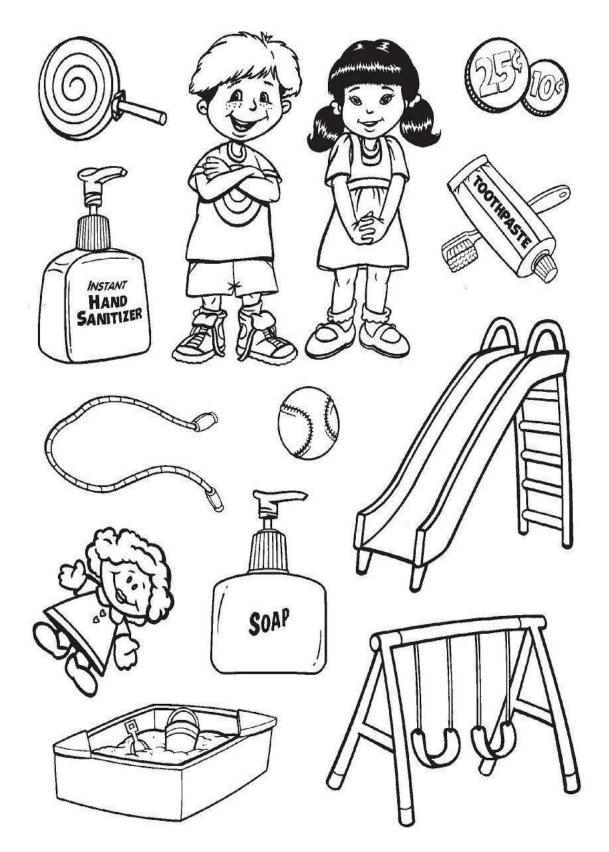

# Q. 3 Match the things we get from animals.

Q. 4 Circle the things we use to wash our hands.