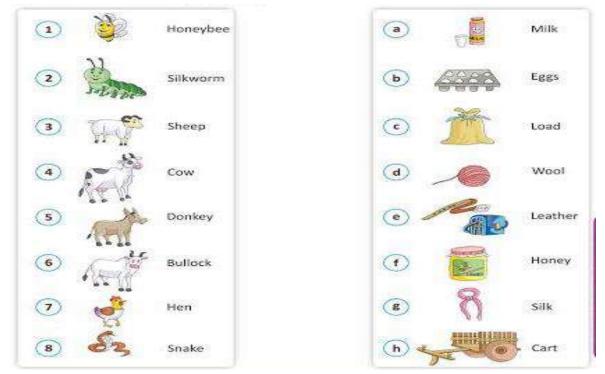

# Q. 3 Match the things we get from animals.

Q. 4 Circle the things we use to wash our hands.