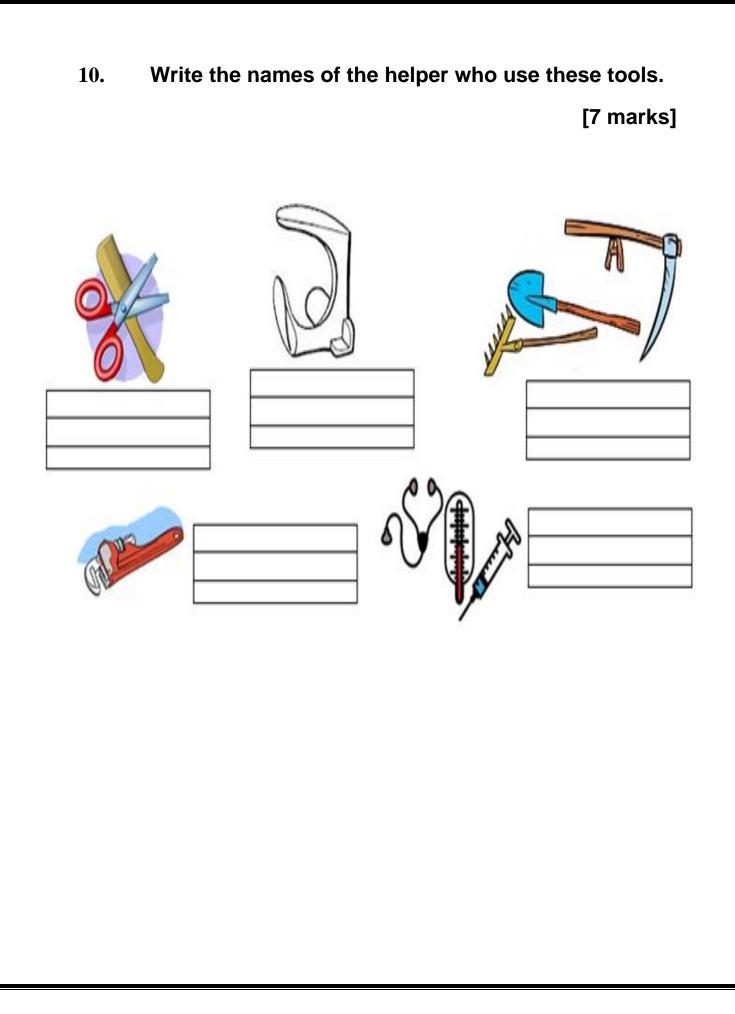

4. My principal name is \_\_\_\_\_.

5. I \_\_\_\_\_ my school.

5.Label the indication of traffic light and colour the picture.

[10 marks]

| A B B A                                   | Red says          |
|-------------------------------------------|-------------------|
|                                           | Yellow says       |
| J. O.I.                                   | Green says        |
|                                           |                   |
| 6. Circle the things that we see in rainy | season. [3 marks] |
| 6. Circle the things that we see in rainy | season. [3 marks] |
| <section-header></section-header>         | season. [3 marks] |