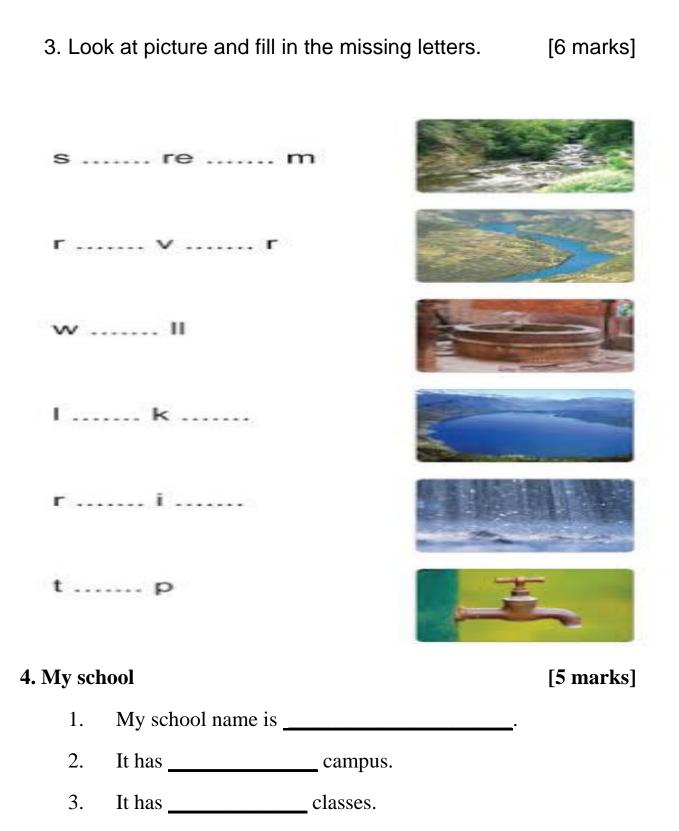

|    |
| 2                                |                           | is calle       | d the ' Fe   | stival of lights.          |    |
| 3. 1                             | When you ar               | e asking fo    | or somethi   | ng, say                    |    |
| 4. V                             | When you hu               | irt someon     | e, say       |                            |    |
|                                  |                           |                |              | ay                         |    |
| 6. 7                             | There are                 | (              | days in a v  | week.                      |    |
|                                  |                           |                |              |                            |    |



4. My principal name is \_\_\_\_\_.

5. I \_\_\_\_\_ my school.

5.Label the indication of traffic light and colour the picture.

[10 marks]

| A B B A                                   | Red says          |
|-------------------------------------------|-------------------|
|                                           | Yellow says       |
| J. O.I.                                   | Green says        |
|                                           |                   |
| 6. Circle the things that we see in rainy | season. [3 marks] |
| 6. Circle the things that we see in rainy | season. [3 marks] |
| <section-header></section-header>         | season. [3 marks] |