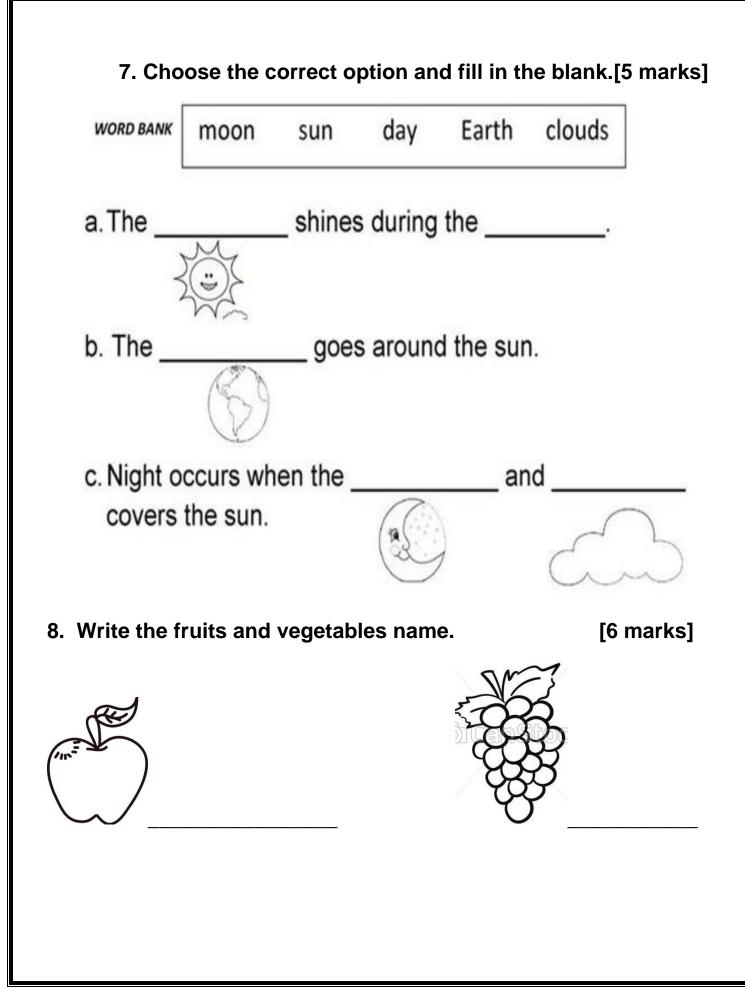

|                           |                |              |                            |    |



4. My principal name is \_\_\_\_\_.

5. I \_\_\_\_\_ my school.

5.Label the indication of traffic light and colour the picture.

[10 marks]

| A B B A                                   | Red says          |
|-------------------------------------------|-------------------|
|                                           | Yellow says       |
| J. O.I.                                   | Green says        |
|                                           |                   |
| 6. Circle the things that we see in rainy | season. [3 marks] |
| 6. Circle the things that we see in rainy | season. [3 marks] |
| <section-header></section-header>         | season. [3 marks] |