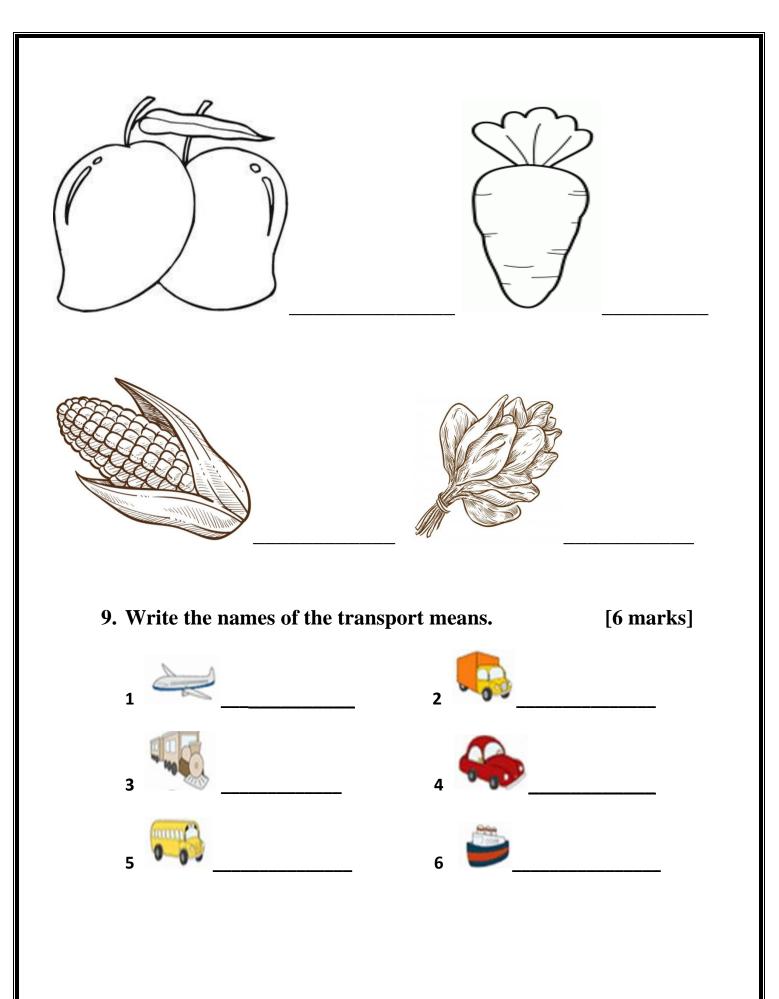

|                           |                |              |                            |    |



4. My principal name is \_\_\_\_\_.

5. I \_\_\_\_\_ my school.

5.Label the indication of traffic light and colour the picture.

[10 marks]

| A B B A                                   | Red says          |
|-------------------------------------------|-------------------|
|                                           | Yellow says       |
| J. O.I.                                   | Green says        |
|                                           |                   |
| 6. Circle the things that we see in rainy | season. [3 marks] |
| 6. Circle the things that we see in rainy | season. [3 marks] |
| <section-header></section-header>         | season. [3 marks] |