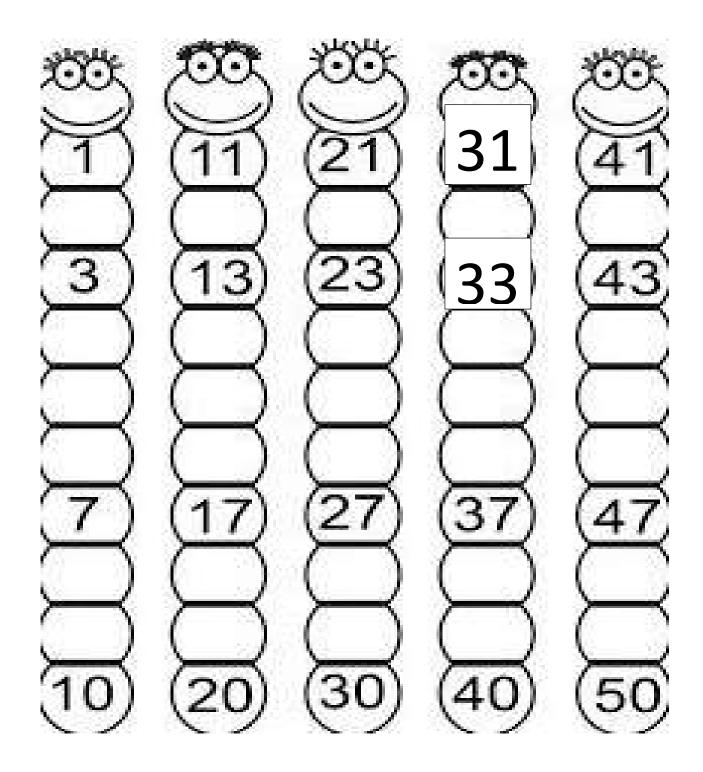

### Q. 5 Put <,>,=.(Any 10)

(5 marks)

Q.6 Write the between numbers.

Q. 12 Write the missing numbers .