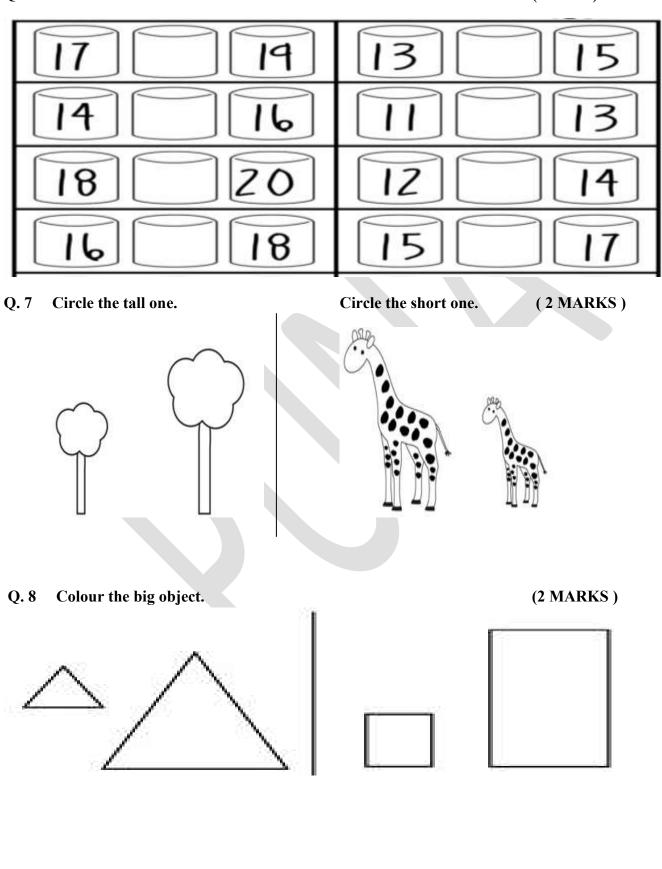

### Q. 5 Put <,>,=.(Any 10)

(5 marks)

Q.6 Write the between numbers.

Q. 12 Write the missing numbers .