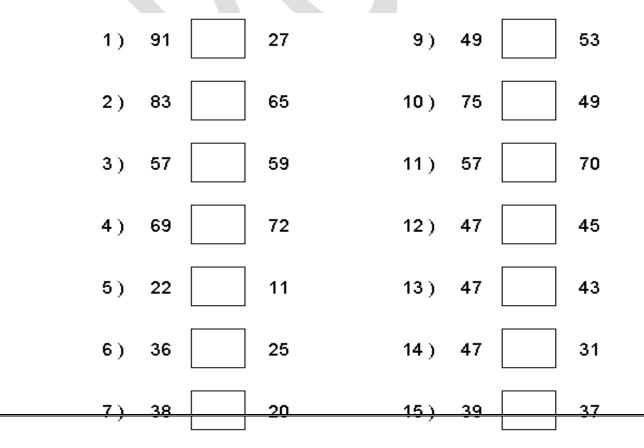

### Q. 5 Put <,>,=.(Any 10)

(5 marks)

Q.6 Write the between numbers.

Q. 12 Write the missing numbers .