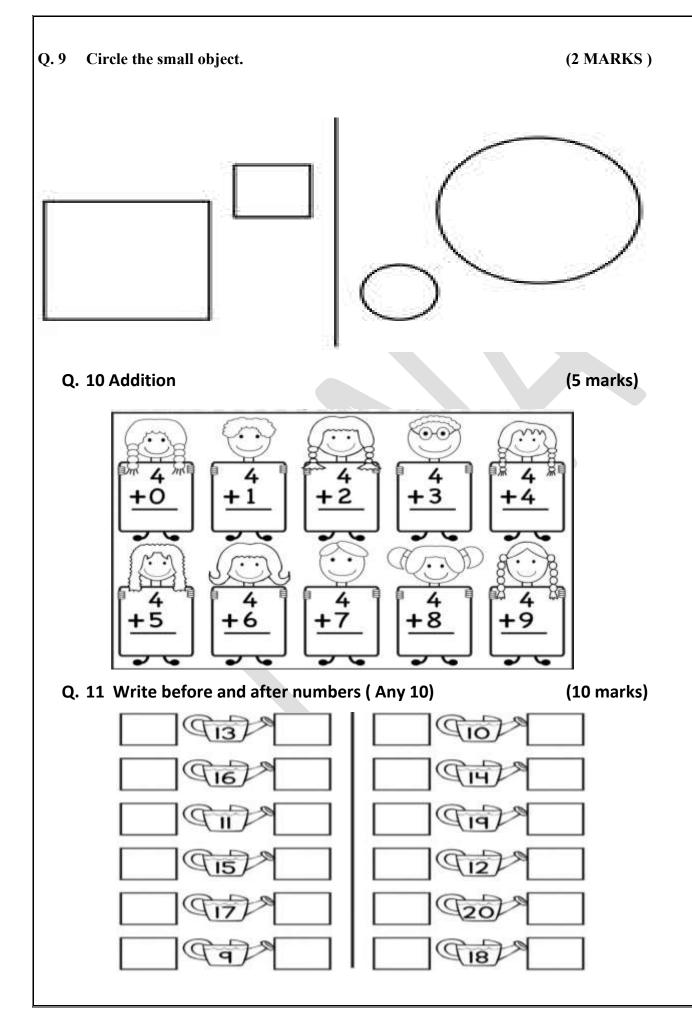

### Q. 5 Put <,>,=.(Any 10)

(5 marks)

Q.6 Write the between numbers.

Q. 12 Write the missing numbers .