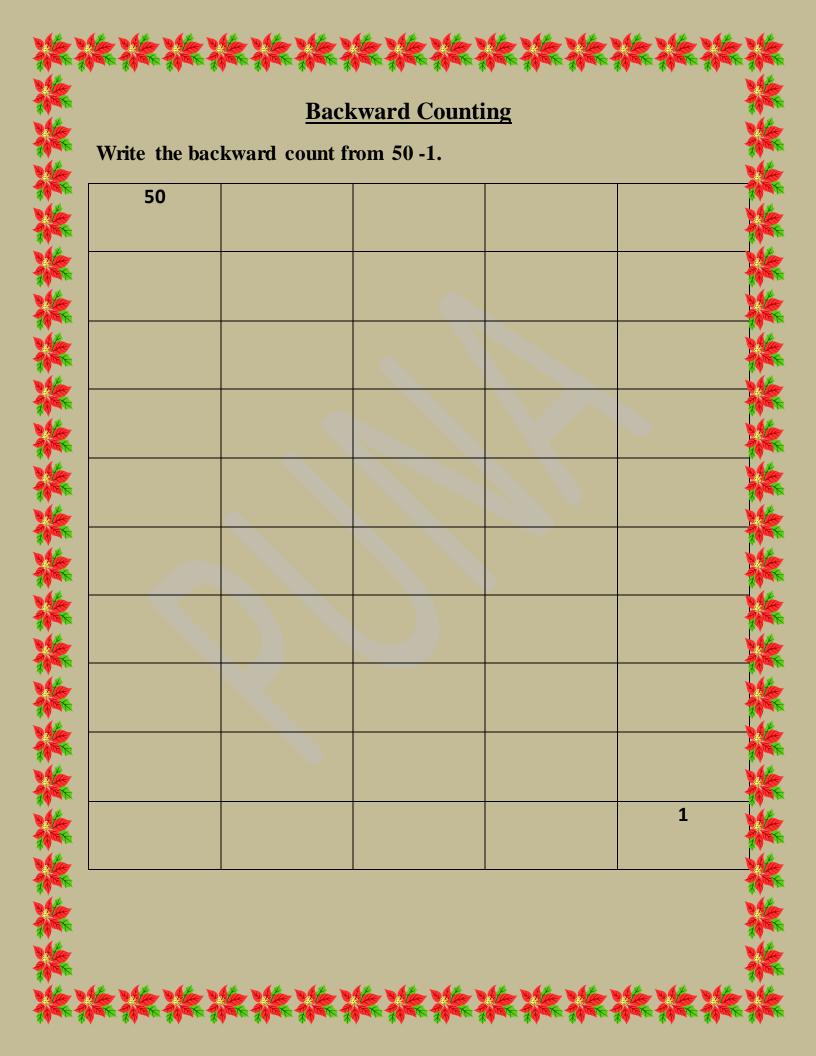

### पु•ना International School Shree Swaminarayan Gurukul, Zundal

## Class: Senior K.G Math

# Sample Book

2020 - 21

Prepared by Shuchi Chavda

#### **Ascending and Descending Order**

Arrange the numbers in ascending order.

22 to 26: 22, 23, 24, 25, 26.

38 to 43:

20 to 28:

16 to 26: \_\_\_\_\_

44 to 50: \_\_\_\_\_

Arrange the numbers in descending order.

25 to 21: 25, 24, 23, 22, 21.

48 to 42:

36 to 31:

20 to 16:

33 to 28:

#### **Patterns**

Complete the pattern.





### Write the number name from 61 to 80.

| 61 | 71 |  |
|----|----|--|
| 62 | 72 |  |
| 63 | 73 |  |
| 64 | 74 |  |
| 65 | 75 |  |
| 66 | 76 |  |
| 67 | 77 |  |
| 68 | 78 |  |
| 69 | 79 |  |
| 60 | 80 |  |