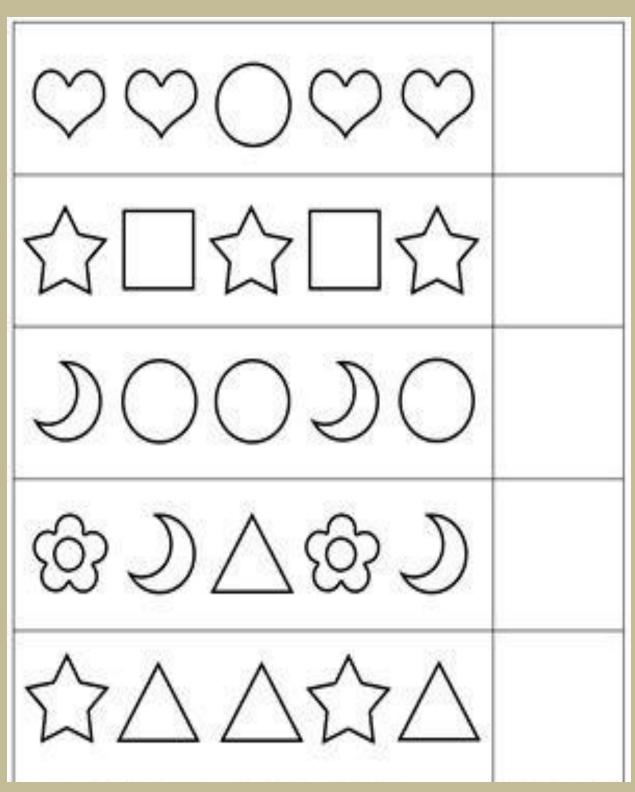

### पु•ना International School Shree Swaminarayan Gurukul, Zundal

## Class: Senior K.G Math

# Sample Book

2020 - 21

Prepared by Shuchi Chavda

#### **Ascending and Descending Order**

Arrange the numbers in ascending order.

22 to 26: 22, 23, 24, 25, 26.

38 to 43:

20 to 28:

16 to 26: \_\_\_\_\_

44 to 50: \_\_\_\_\_

Arrange the numbers in descending order.

25 to 21: 25, 24, 23, 22, 21.

48 to 42:

36 to 31:

20 to 16:

33 to 28:

#### **Patterns**

Complete the pattern.





### Write the number name from 61 to 80.

| 61 | 71 |  |
|----|----|--|
| 62 | 72 |  |
| 63 | 73 |  |
| 64 | 74 |  |
| 65 | 75 |  |
| 66 | 76 |  |
| 67 | 77 |  |
| 68 | 78 |  |
| 69 | 79 |  |
| 60 | 80 |  |