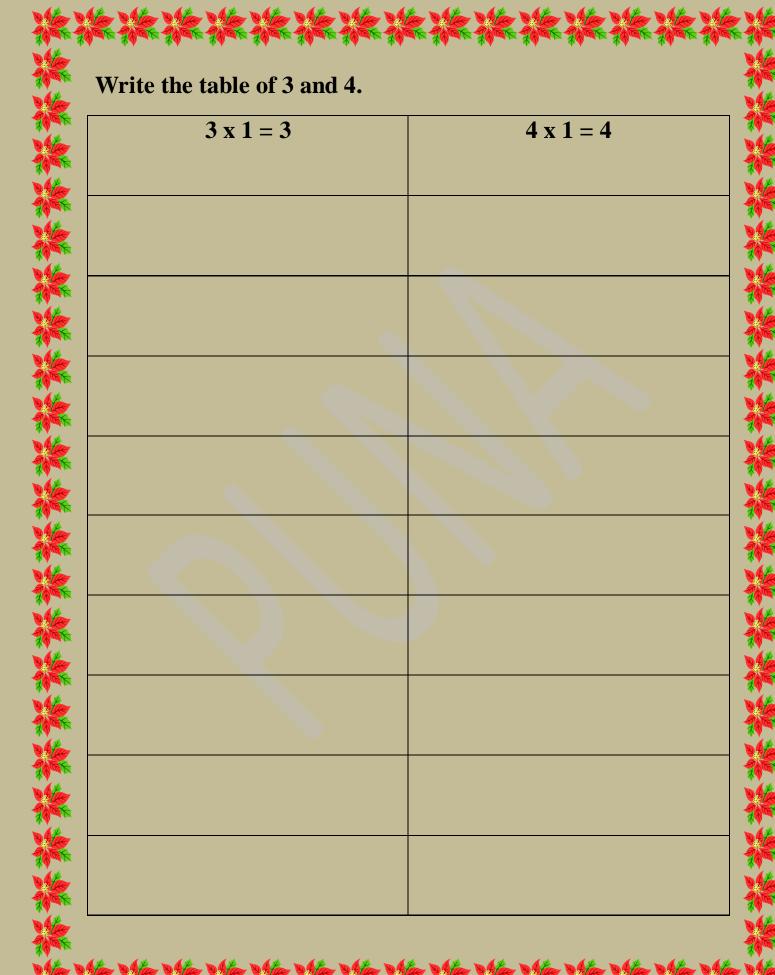

### पु•ना International School Shree Swaminarayan Gurukul, Zundal

## Class: Senior K.G Math

# Sample Book

2020 - 21

Prepared by Shuchi Chavda

#### **Ascending and Descending Order**

Arrange the numbers in ascending order.

22 to 26: 22, 23, 24, 25, 26.

38 to 43:

20 to 28:

16 to 26: \_\_\_\_\_

44 to 50: \_\_\_\_\_

Arrange the numbers in descending order.

25 to 21: 25, 24, 23, 22, 21.

48 to 42:

36 to 31:

20 to 16:

33 to 28:

#### **Patterns**

Complete the pattern.





### Write the number name from 61 to 80.

| 61 | 71 |  |
|----|----|--|
| 62 | 72 |  |
| 63 | 73 |  |
| 64 | 74 |  |
| 65 | 75 |  |
| 66 | 76 |  |
| 67 | 77 |  |
| 68 | 78 |  |
| 69 | 79 |  |
| 60 | 80 |  |