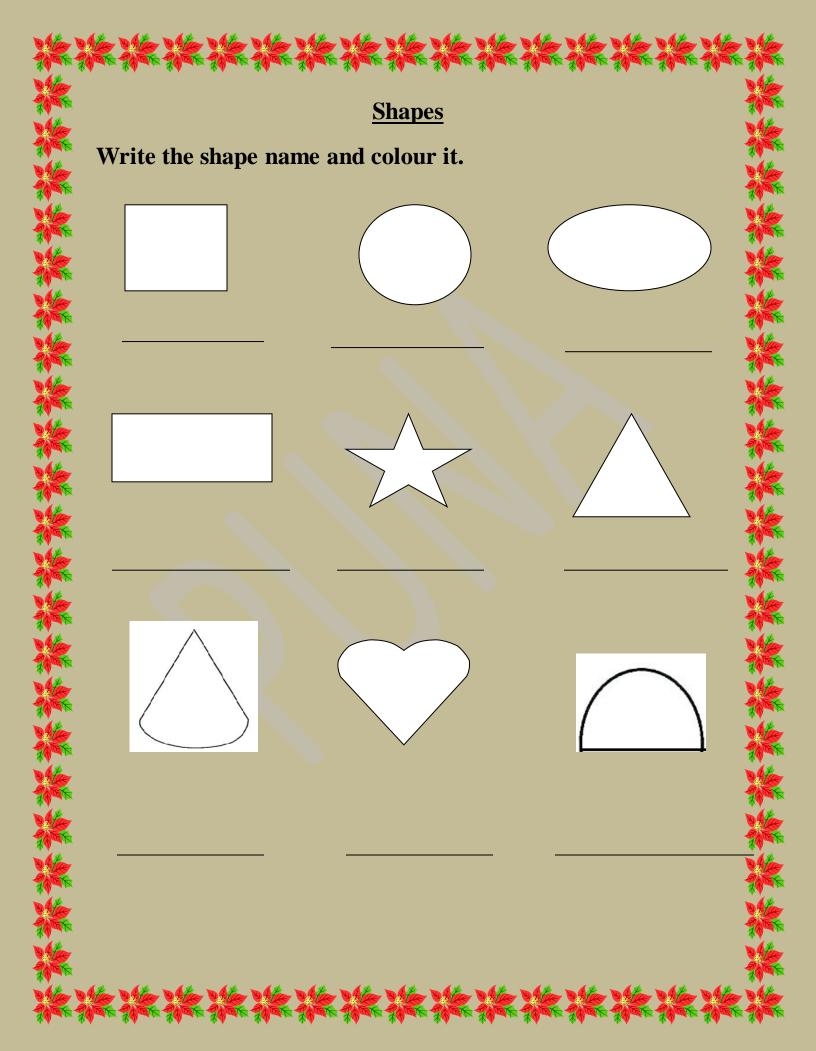

### पु•ना International School Shree Swaminarayan Gurukul, Zundal

## Class: Senior K.G Math

# Sample Book

2020 - 21

Prepared by Shuchi Chavda

#### **Ascending and Descending Order**

Arrange the numbers in ascending order.

22 to 26: 22, 23, 24, 25, 26.

38 to 43:

20 to 28:

16 to 26: \_\_\_\_\_

44 to 50: \_\_\_\_\_

Arrange the numbers in descending order.

25 to 21: 25, 24, 23, 22, 21.

48 to 42:

36 to 31:

20 to 16:

33 to 28:

#### **Patterns**

Complete the pattern.





### Write the number name from 61 to 80.

| 61 | 71 |  |
|----|----|--|
| 62 | 72 |  |
| 63 | 73 |  |
| 64 | 74 |  |
| 65 | 75 |  |
| 66 | 76 |  |
| 67 | 77 |  |
| 68 | 78 |  |
| 69 | 79 |  |
| 60 | 80 |  |