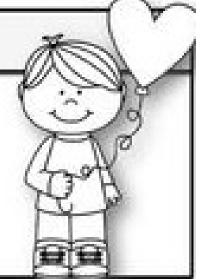

## Ron's Balloon

Ron has a pink balloon. He will give it to his mom. She will love it!

| L. | Who has a balloon?      | O Tom<br>O Ron  |  |
|----|-------------------------|-----------------|--|
| 2. | What color is it?       | O red<br>O pink |  |
| 3. | Who will he give it to? | O his mom O Ron |  |