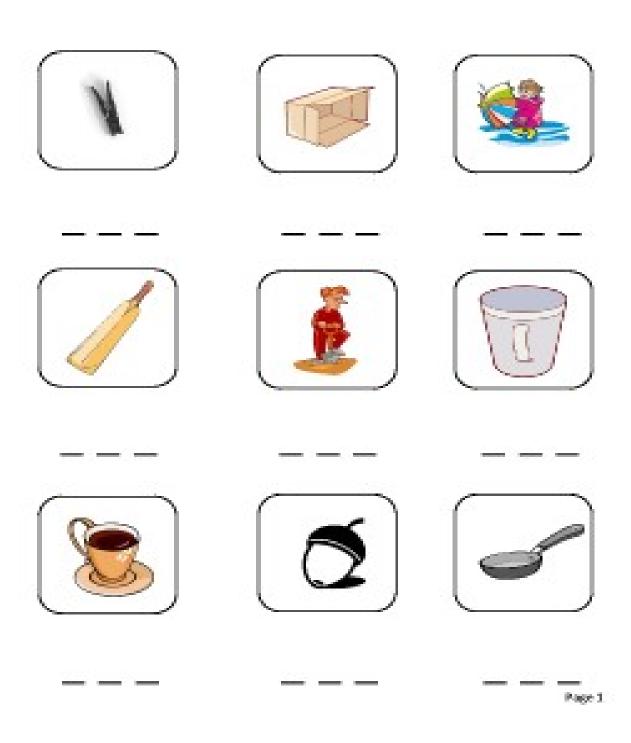

------|------------------|--|
| Grade – Sr.KG            |                         |         | Subject- English |  |
| Syllabus - FROM TEXTBOOK |                         |         |                  |  |

#### Q. 1 Picture Reading

## Ron's Balloon

Ron has a pink balloon. He will give it to his mom. She will love it!



| L. | Who has a balloon?      | O Tom<br>O Ron  |  |
|----|-------------------------|-----------------|--|
| 2. | What color is it?       | O red<br>O pink |  |
| 3. | Who will he give it to? | O his mom O Ron |  |

Q.2 Rhyming words men den, bun sun, red bed, fat sat, pup 5) cub, fog 6) dog, sob 7) job, bin pin,

## Q .3Circle the picture in each row that rhymes with the first picture in the box.



# Q .4Look at the picture and write the name in the given space below.



#### Q.5 Picture Reading.

### A Big Cake

Wake up, Jake! Let's bake a cake. We make a cake. The cake is big. We take the cake to the lake. Jake and I like cake.

We make a .

- O lake
- O cake
- O rake

The cake is \_\_\_\_\_

- O big
- O little
- O bad



Q. 6 Write the opposite words.

in - out up - down

hot - <u>cold</u> wet - <u>dry</u> open - <u>close</u>

tall - **short** fat - **thin** laugh - **cry** 

fast - <u>slow</u> empty - <u>full</u> sweet<u>- sour</u>

clean - dirty left - right soft - hard

day - <u>night</u> happy - <u>sad</u> far - <u>near</u>

heavy - <u>light</u> long - <u>short</u> white - <u>black</u>

Q. 7Write the rhyming words.

cat - <u>bat</u> big - <u>dig</u> fun - <u>bun</u>

fox - **box** hen - **men** 

car -<u>far</u>

mug - **bug** dog - **log** 

top