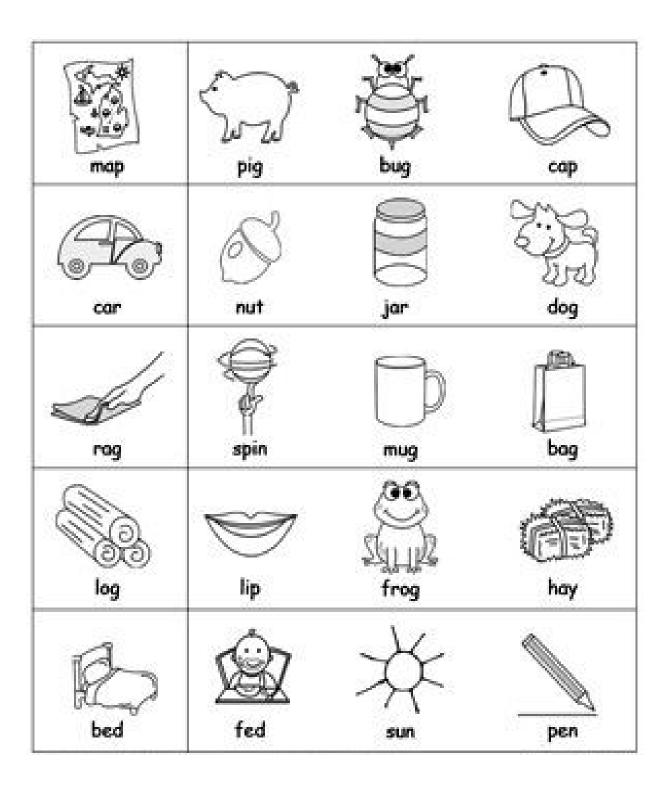

Q.2 Rhyming words men den, bun sun, red bed, fat sat, pup 5) cub, fog 6) dog, sob 7) job, bin pin,

## Q .3Circle the picture in each row that rhymes with the first picture in the box.