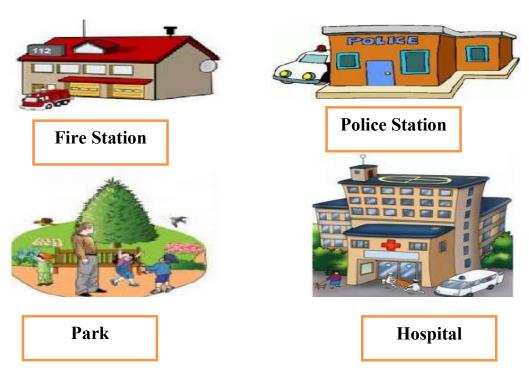

## पु्⊌ना International School

Shree Swaminarayan Gurukul, Zundal

|                          | PERIODIC ASSIGNMENT - 3 | 2020-21      |
|--------------------------|-------------------------|--------------|
| Grade – Sr.KG            |                         | Subject- EVS |
| Syllabus - FROM TEXTBOOK |                         |              |

Q.1 Look at the picture and label the season name.

Spring Summer Autumn Winter









## Q. 2 Sequence the pictures in order 1 to 4









## $\boldsymbol{Q}$ 3 Look at the picture and write the colour name



Yellow



Black



Green



Blue



Red



Orange



Brown



White

## Q. 4 Match the neighbourhood places with their names.



post



libro



hos



railw



----

# Q .5 Look at the picture and label our neighbourhood places



## Q.6 Fill in the blanks



Q .7 Look at the given picture and write (**L**) for living things and (**N**) for non—living things.



Q . 8 Classify the living and non-living things from the word bank given below.