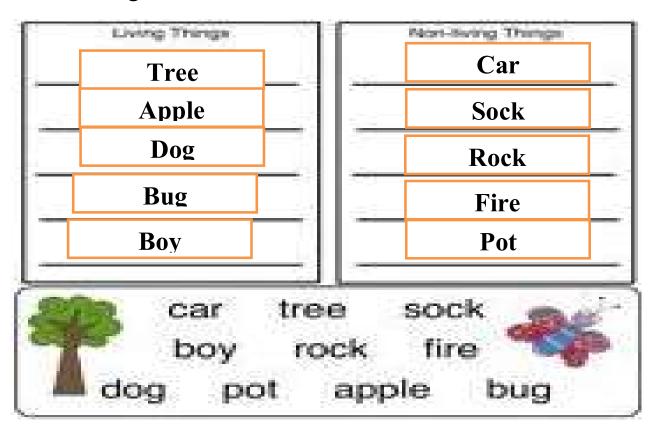

## Q.6 Fill in the blanks

Q .7 Look at the given picture and write (**L**) for living things and (**N**) for non—living things.

Q . 8 Classify the living and non-living things from the word bank given below.