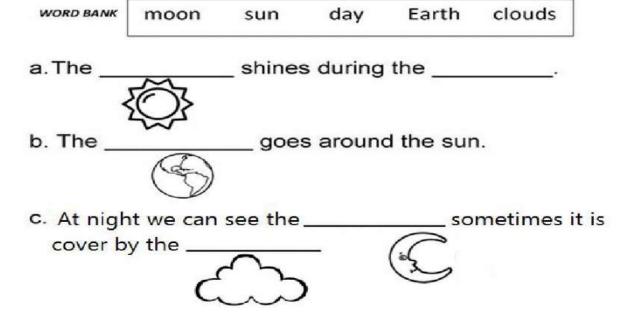

## Q.6 Fill in the blanks

Q .7 Look at the given picture and write (**L**) for living things and (**N**) for non—living things.

Q . 8 Classify the living and non-living things from the word bank given below.