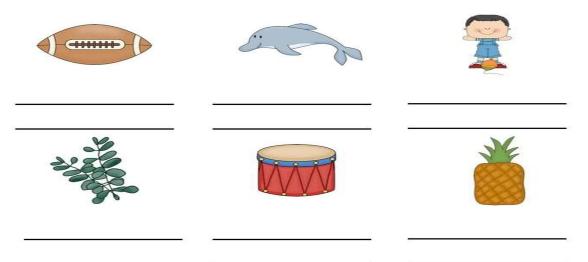

## Q.6 Fill in the blanks

Q .7 Look at the given picture and write (**L**) for living things and (**N**) for non—living things.

Q . 8 Classify the living and non-living things from the word bank given below.