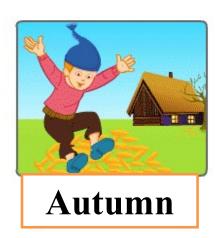

## पु्⊌ना International School

Shree Swaminarayan Gurukul, Zundal

|                          | PERIODIC ASSIGNMENT - 3 | 2020-21      |
|--------------------------|-------------------------|--------------|
| Grade – Sr.KG            |                         | Subject- EVS |
| Syllabus - FROM TEXTBOOK |                         |              |

Q.1 Look at the picture and label the season name.

Spring Summer Autumn Winter









## Q. 2 Sequence the pictures in order 1 to 4









## $\boldsymbol{Q}$ 3 Look at the picture and write the colour name



Yellow



Black



Green



Blue



Red



Orange



Brown



White

## Q. 4 Match the neighbourhood places with their names.



post



libro



hos



railw



----

# Q .5 Look at the picture and label our neighbourhood places



## Q.6 Fill in the blanks



Q .7 Look at the given picture and write (**L**) for living things and (**N**) for non—living things.



Q . 8 Classify the living and non-living things from the word bank given below.