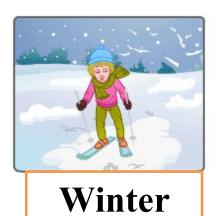

## पु्⊌ना International School

Shree Swaminarayan Gurukul, Zundal

|                          | PERIODIC ASSIGNMENT - 3 | 2020-21      |
|--------------------------|-------------------------|--------------|
| Grade – Sr.KG            |                         | Subject- EVS |
| Syllabus - FROM TEXTBOOK |                         |              |

Q.1 Look at the picture and label the season name.

Spring Summer Autumn Winter









## Q. 2 Sequence the pictures in order 1 to 4









## $\boldsymbol{Q}$ 3 Look at the picture and write the colour name



Yellow



Black



Green



Blue



Red



Orange



Brown



White

## Q. 4 Match the neighbourhood places with their names.



post



libro



hos



railw



----

# Q .5 Look at the picture and label our neighbourhood places



## Q.6 Fill in the blanks



Q .7 Look at the given picture and write (**L**) for living things and (**N**) for non—living things.



Q . 8 Classify the living and non-living things from the word bank given below.