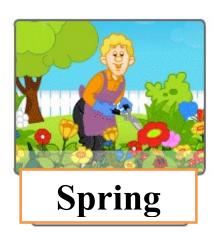

## पु्⊌ना International School

Shree Swaminarayan Gurukul, Zundal

|                          | PERIODIC ASSIGNMENT - 3 | 2020-21      |
|--------------------------|-------------------------|--------------|
| Grade – Sr.KG            |                         | Subject- EVS |
| Syllabus - FROM TEXTBOOK |                         |              |

Q.1 Look at the picture and label the season name.

Spring Summer Autumn Winter









## Q. 2 Sequence the pictures in order 1 to 4









## $\boldsymbol{Q}$ 3 Look at the picture and write the colour name



Yellow



Black



Green



Blue



Red



Orange



Brown



White

## Q. 4 Match the neighbourhood places with their names.



post



libro



hos



railw



----

# Q .5 Look at the picture and label our neighbourhood places



## Q.6 Fill in the blanks



Q .7 Look at the given picture and write (**L**) for living things and (**N**) for non—living things.



Q . 8 Classify the living and non-living things from the word bank given below.