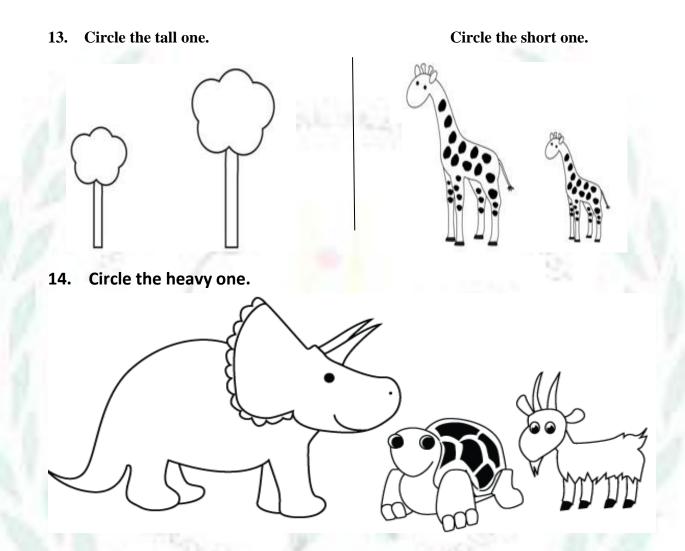

## 10. Which is tallest

12. Circle the big dog.

Circle the small fruit.

15. Write tables of 2 and 3.

| $3 \ge 1 = 3$   |
|-----------------|
| $3 \ge 2 = 6$   |
| $3 \ge 3 = 9$   |
| 3 x 4 = 12      |
| 3 x 5 = 15      |
| 3 x 6 = 18      |
| 3 x 7 = 21      |
| $3 \ge 8 = 24$  |
| 3 x 9 = 27      |
| $3 \ge 10 = 30$ |
|                 |