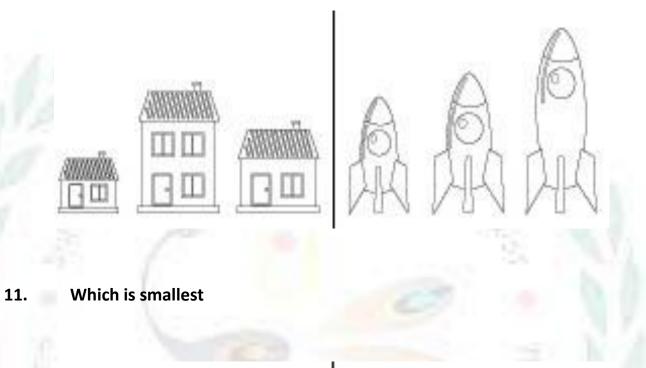

## 10. Which is tallest

12. Circle the big dog.

Circle the small fruit.

15. Write tables of 2 and 3.

| $3 \ge 1 = 3$   |
|-----------------|
| $3 \ge 2 = 6$   |
| $3 \ge 3 = 9$   |
| 3 x 4 = 12      |
| 3 x 5 = 15      |
| 3 x 6 = 18      |
| 3 x 7 = 21      |
| $3 \ge 8 = 24$  |
| 3 x 9 = 27      |
| $3 \ge 10 = 30$ |
|                 |