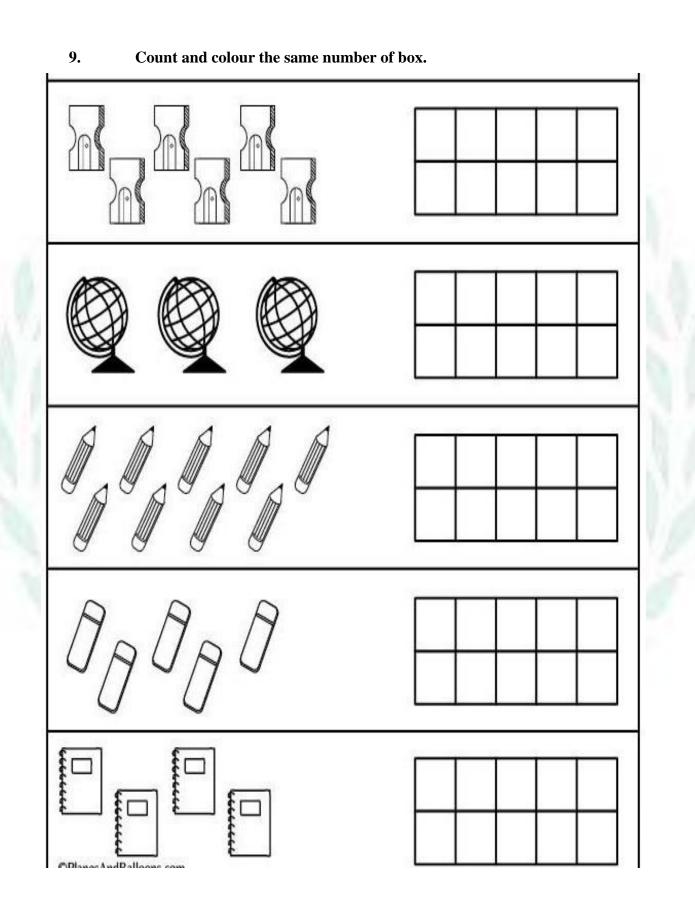

thirteen     | 13 | thirty five  | 35 |
| forty four | 44 | fifty        | 50 | forty nine   | 49 |

## 4. Write missing numbers from 1 - 100

| 1  | 11 | 21 | 31 | 41 | 51 | 61 | 71 | 81 | 91  |
|----|----|----|----|----|----|----|----|----|-----|
| 2  | 12 | 22 | 32 | 42 | 52 | 62 | 72 | 82 | 92  |
| 3  | 13 | 23 | 33 | 43 | 53 | 63 | 73 | 83 | 93  |
| 4  | 14 | 24 | 34 | 44 | 54 | 64 | 74 | 84 | 94  |
| 5  | 15 | 25 | 35 | 45 | 55 | 65 | 75 | 85 | 95  |
| 6  | 16 | 26 | 36 | 46 | 56 | 66 | 76 | 86 | 96  |
| 7  | 17 | 27 | 37 | 47 | 57 | 67 | 77 | 87 | 97  |
| 8  | 18 | 28 | 38 | 48 | 58 | 68 | 78 | 88 | 98  |
| 9  | 19 | 29 | 39 | 49 | 59 | 69 | 79 | 89 | 99  |
| 10 | 20 | 30 | 40 | 50 | 60 | 70 | 80 | 90 | 100 |

5. Write the after numbers.







### 7. Write the between numbers.





## 10. Which is tallest





12. Circle the big dog.



Circle the small fruit.







15. Write tables of 2 and 3.

| $3 \ge 1 = 3$   |
|-----------------|
| $3 \ge 2 = 6$   |
| $3 \ge 3 = 9$   |
| 3 x 4 = 12      |
| 3 x 5 = 15      |
| 3 x 6 = 18      |
| 3 x 7 = 21      |
| $3 \ge 8 = 24$  |
| 3 x 9 = 27      |
| $3 \ge 10 = 30$ |
|                 |

## **10.** Write the ordinal numbers.

| 1 <sup>st</sup> | First  | 6 <sup>th</sup>        | Sixth   |
|-----------------|--------|------------------------|---------|
| 2 <sup>nd</sup> | Second | <b>7</b> <sup>th</sup> | Seventh |
| 3 <sup>rd</sup> | Third  | 8 <sup>th</sup>        | Eighth  |
| 4 <sup>th</sup> | Fourth | 9 <sup>th</sup>        | Ninth   |
| 5th             | Fifth  | 10 <sup>th</sup>       | Tenth   |

11. Put < ,> , =