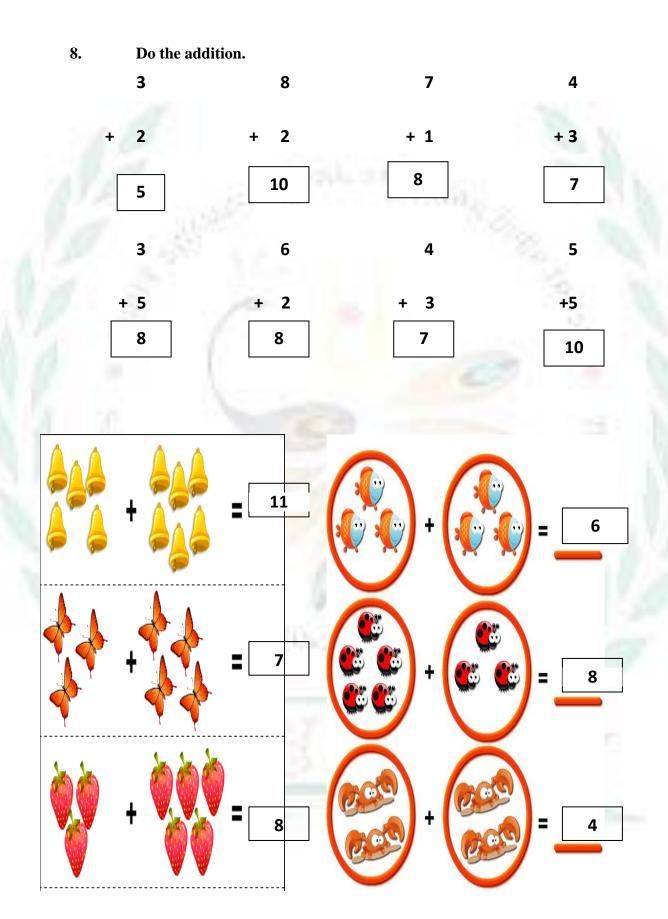

12. Addition

Between
 After

 
$$-7$$
 8
 1
 2
 3

  $-16$ 
 17
 20
 21
 22
 13
 14

  $-11$ 
 12
 8
 9
 10
 34
 35

  $0$ 
 1
  $-14$ 
 $-15$ 
 16
  $34$ 
 $35$ 
 $0$ 
 1
  $-15$ 
 16
  $34$ 
 $35$ 
 $17$ 
 $18$ 
 $43$ 
 44
  $19$ 
 $20$ 
 21
  $22$ 
 $42$ 
 $43$ 
 $64$ 
 65
  $11$ 
 $12$ 
 $13$ 
 $39$ 
 $40$