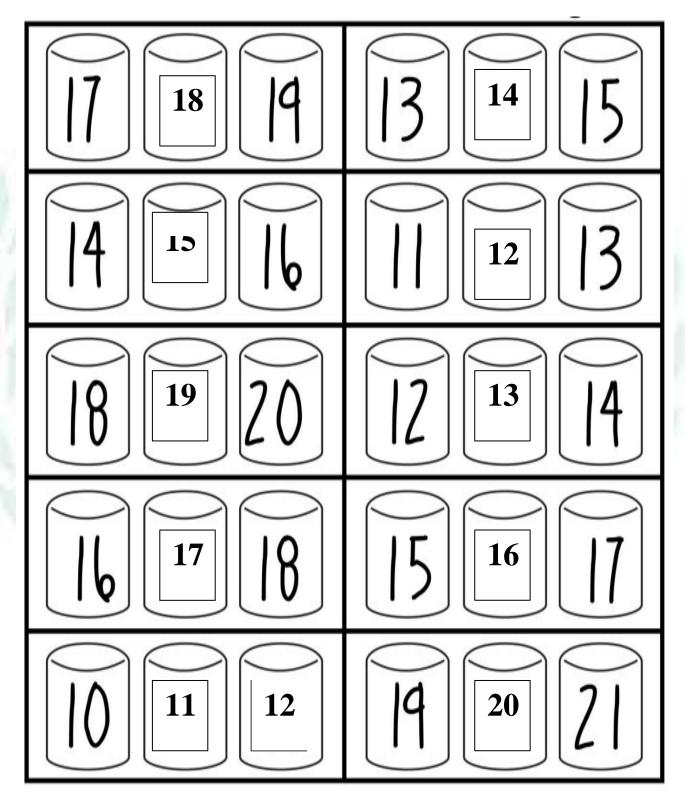

twenty three | 23 |
| twenty two | 22 | thirteen     | 13 | thirty five  | 35 |
| forty four | 44 | fifty        | 50 | forty nine   | 49 |

## 4. Write missing numbers from 1 - 100

| 1  | 11 | 21 | 31 | 41 | 51 | 61 | 71 | 81 | 91  |
|----|----|----|----|----|----|----|----|----|-----|
| 2  | 12 | 22 | 32 | 42 | 52 | 62 | 72 | 82 | 92  |
| 3  | 13 | 23 | 33 | 43 | 53 | 63 | 73 | 83 | 93  |
| 4  | 14 | 24 | 34 | 44 | 54 | 64 | 74 | 84 | 94  |
| 5  | 15 | 25 | 35 | 45 | 55 | 65 | 75 | 85 | 95  |
| 6  | 16 | 26 | 36 | 46 | 56 | 66 | 76 | 86 | 96  |
| 7  | 17 | 27 | 37 | 47 | 57 | 67 | 77 | 87 | 97  |
| 8  | 18 | 28 | 38 | 48 | 58 | 68 | 78 | 88 | 98  |
| 9  | 19 | 29 | 39 | 49 | 59 | 69 | 79 | 89 | 99  |
| 10 | 20 | 30 | 40 | 50 | 60 | 70 | 80 | 90 | 100 |

5. Write the after numbers.







### 7. Write the between numbers.





## 10. Which is tallest





12. Circle the big dog.



Circle the small fruit.







15. Write tables of 2 and 3.

| $3 \ge 1 = 3$   |
|-----------------|
| $3 \ge 2 = 6$   |
| $3 \ge 3 = 9$   |
| 3 x 4 = 12      |
| 3 x 5 = 15      |
| 3 x 6 = 18      |
| 3 x 7 = 21      |
| $3 \ge 8 = 24$  |
| 3 x 9 = 27      |
| $3 \ge 10 = 30$ |
|                 |

## **10.** Write the ordinal numbers.

| 1 <sup>st</sup> | First  | 6 <sup>th</sup>        | Sixth   |
|-----------------|--------|------------------------|---------|
| 2 <sup>nd</sup> | Second | <b>7</b> <sup>th</sup> | Seventh |
| 3 <sup>rd</sup> | Third  | 8 <sup>th</sup>        | Eighth  |
| 4 <sup>th</sup> | Fourth | 9 <sup>th</sup>        | Ninth   |
| 5th             | Fifth  | 10 <sup>th</s