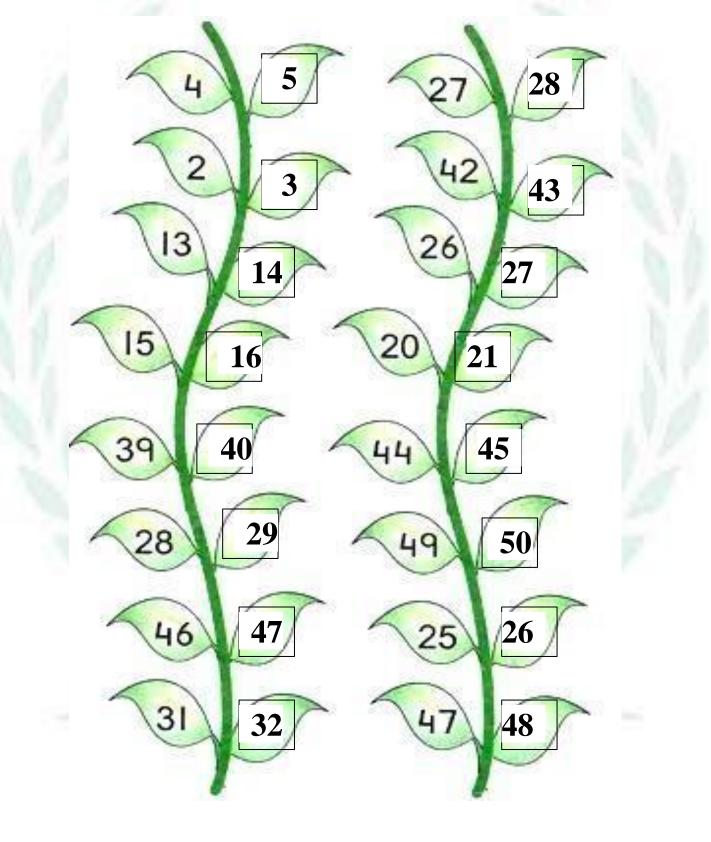

9 | twenty three | 23 |
| twenty two | 22 | thirteen     | 13 | thirty five  | 35 |
| forty four | 44 | fifty        | 50 | forty nine   | 49 |

## 4. Write missing numbers from 1 - 100

| 1  | 11 | 21 | 31 | 41 | 51 | 61 | 71 | 81 | 91  |
|----|----|----|----|----|----|----|----|----|-----|
| 2  | 12 | 22 | 32 | 42 | 52 | 62 | 72 | 82 | 92  |
| 3  | 13 | 23 | 33 | 43 | 53 | 63 | 73 | 83 | 93  |
| 4  | 14 | 24 | 34 | 44 | 54 | 64 | 74 | 84 | 94  |
| 5  | 15 | 25 | 35 | 45 | 55 | 65 | 75 | 85 | 95  |
| 6  | 16 | 26 | 36 | 46 | 56 | 66 | 76 | 86 | 96  |
| 7  | 17 | 27 | 37 | 47 | 57 | 67 | 77 | 87 | 97  |
| 8  | 18 | 28 | 38 | 48 | 58 | 68 | 78 | 88 | 98  |
| 9  | 19 | 29 | 39 | 49 | 59 | 69 | 79 | 89 | 99  |
| 10 | 20 | 30 | 40 | 50 | 60 | 70 | 80 | 90 | 100 |

5. Write the after numbers.







### 7. Write the between numbers.





## 10. Which is tallest





12. Circle the big dog.



Circle the small fruit.







15. Write tables of 2 and 3.

| $3 \ge 1 = 3$   |
|-----------------|
| $3 \ge 2 = 6$   |
| $3 \ge 3 = 9$   |
| 3 x 4 = 12      |
| 3 x 5 = 15      |
| 3 x 6 = 18      |
| 3 x 7 = 21      |
| $3 \ge 8 = 24$  |
| 3 x 9 = 27      |
| $3 \ge 10 = 30$ |
|                 |

## **10.** Write the ordinal numbers.

| 1 <sup>st</sup> | First  | 6 <sup>th</sup>        | Sixth   |
|-----------------|--------|------------------------|---------|
| 2 <sup>nd</sup> | Second | <b>7</b> <sup>th</sup> | Seventh |
| 3 <sup>rd</sup> | Third  | 8 <sup>th</sup>        | Eighth  |
| 4 <sup>th</sup> | Fourth | 9 <sup>th</sup>        | Ninth   |
| 5th             | Fifth  | 10 <sup>t