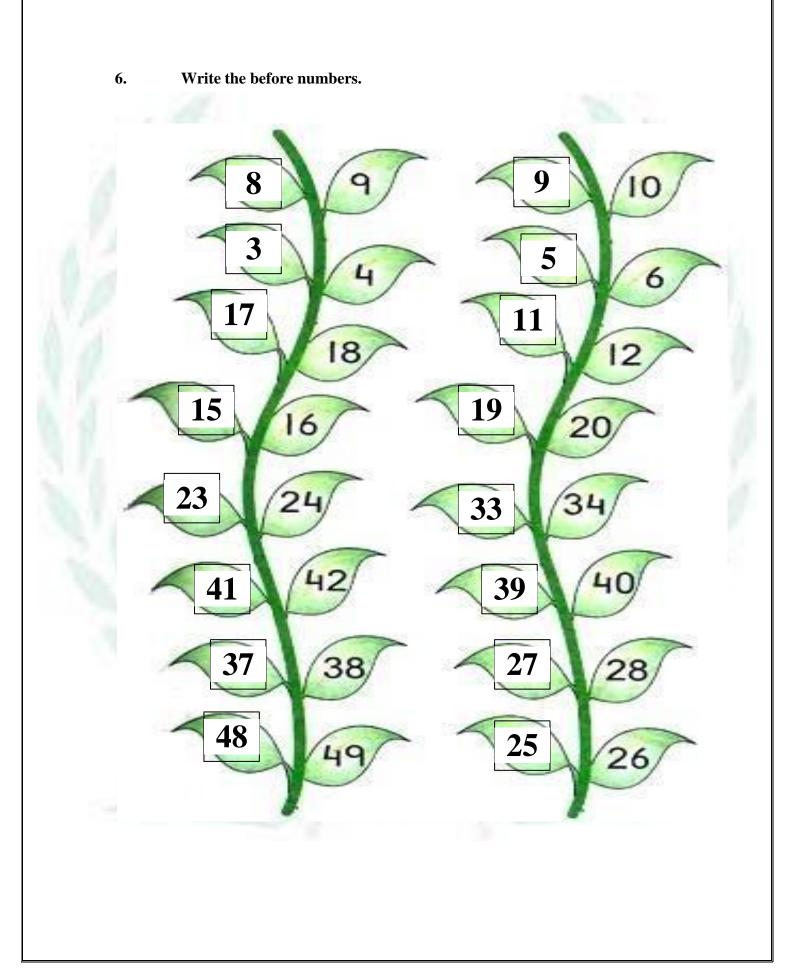

| twenty three | 23 |
| twenty two | 22 | thirteen     | 13 | thirty five  | 35 |
| forty four | 44 | fifty        | 50 | forty nine   | 49 |

## 4. Write missing numbers from 1 - 100

| 1  | 11 | 21 | 31 | 41 | 51 | 61 | 71 | 81 | 91  |
|----|----|----|----|----|----|----|----|----|-----|
| 2  | 12 | 22 | 32 | 42 | 52 | 62 | 72 | 82 | 92  |
| 3  | 13 | 23 | 33 | 43 | 53 | 63 | 73 | 83 | 93  |
| 4  | 14 | 24 | 34 | 44 | 54 | 64 | 74 | 84 | 94  |
| 5  | 15 | 25 | 35 | 45 | 55 | 65 | 75 | 85 | 95  |
| 6  | 16 | 26 | 36 | 46 | 56 | 66 | 76 | 86 | 96  |
| 7  | 17 | 27 | 37 | 47 | 57 | 67 | 77 | 87 | 97  |
| 8  | 18 | 28 | 38 | 48 | 58 | 68 | 78 | 88 | 98  |
| 9  | 19 | 29 | 39 | 49 | 59 | 69 | 79 | 89 | 99  |
| 10 | 20 | 30 | 40 | 50 | 60 | 70 | 80 | 90 | 100 |

5. Write the after numbers.







### 7. Write the between numbers.





## 10. Which is tallest





12. Circle the big dog.



Circle the small fruit.







15. Write tables of 2 and 3.

| $3 \ge 1 = 3$   |
|-----------------|
| $3 \ge 2 = 6$   |
| $3 \ge 3 = 9$   |
| 3 x 4 = 12      |
| 3 x 5 = 15      |
| 3 x 6 = 18      |
| 3 x 7 = 21      |
| $3 \ge 8 = 24$  |
| 3 x 9 = 27      |
| $3 \ge 10 = 30$ |
|                 |

## **10.** Write the ordinal numbers.

| 1 <sup>st</sup> | First  | 6 <sup>th</sup>        | Sixth   |
|-----------------|--------|------------------------|---------|
| 2 <sup>nd</sup> | Second | <b>7</b> <sup>th</sup> | Seventh |
| 3 <sup>rd</sup> | Third  | 8 <sup>th</sup>        | Eighth  |
| 4 <sup>th</sup> | Fourth | 9 <sup>th</sup>        | Ninth   |
| 5th             | Fifth  | 10 <sup>th<