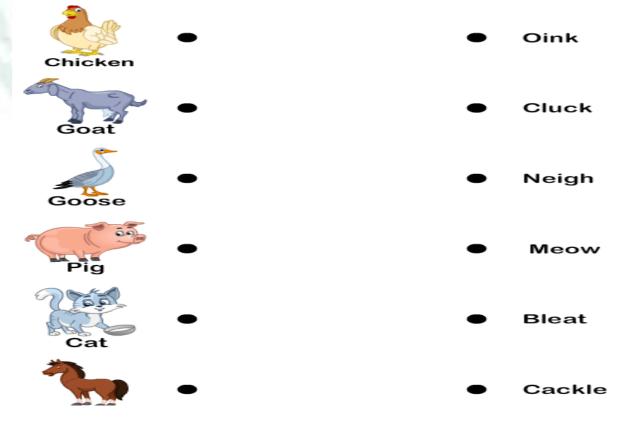

## 13. Look at the picture and write the fruits name.





\_Watermelon



\_Banana

#### 14. Fill in the missing letters.

| Ap_ le   | Pa_aya  |
|----------|---------|
| Plu      | Le _ on |
| M_ ngo   | Ba _ana |
| Gr _ pes | O_ange  |
| P _ ar   | M _ lon |

## 15. Answer the following.

- Name the fruits which have many seeds?
   A. Watermelon, Papaya.
- 2. How many sense organs do we have?

  A. Five.
- 3. How many fruits have only one seed?A. Mango
- 4. How many days are there in a week? A. Seven.
- 5. How many months are there in a year? A. Twelve.
- 6. How many fingers do we have?
  Ten
- 7. How many eyes do we have?
  Two
- 8. What is the colour of an apple? A. Red, Green.

# 16. Match the animals with their homes where they live.



## 17. Match the animals with their sound.



#### 18. Unscramble the fruits name.



## 19. Unscramble the body parts name.