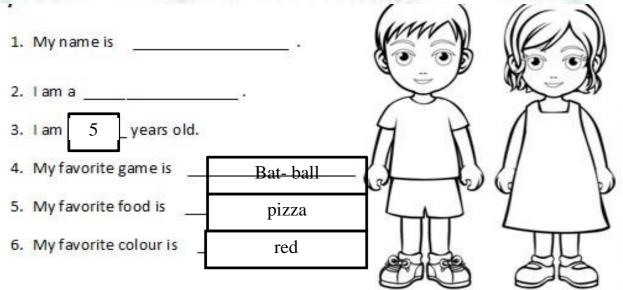

# पु्⊍ना International School

Shree Swaminarayan Gurukul, Zundal

|                          | SUMMATIVE ASSIGNMENT -1 2023-24 |                     |  |  |
|--------------------------|---------------------------------|---------------------|--|--|
| Grade – Sr.KG            |                                 | <b>Subject- EVS</b> |  |  |
| Syllabus - FROM TEXTBOOK |                                 |                     |  |  |

#### 1. Myself



#### 2. Fill in the blanks.

- 1. I run with my **legs**.
- 2. I feel with my **skin**.
- 3. I see with my <u>eves.</u>
- **4.** I smell with my <u>nose.</u>
- 5. I hear with my <u>ears.</u>

### 3. How many parts of body I have.

- 1. I have **2**\_\_\_\_eyes
- 2. I have <u>2</u> ears.



5. Label the different parts of our body using the words in the box.

head mouth chest fingers arm foot nose neck tummy leg hand toes



## **6.** Draw a line from picture on the left to the matching picture on right.



# 7. Circle the Living things.



8. Look at the picture and write the names of domestic animals. Pig Sheep Hen Dog Cat Bee Duck Horse Look at the picture and write the names of wild animals. **Tiger** Fox Lion Bear **Elephant** Hippo Monkey Deer Giraffe Zebra

# 10. Staying Clean



B