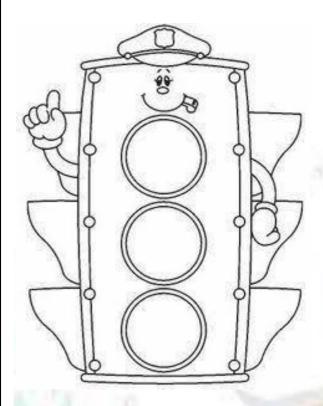

## 12. Write the name of the traffic light and color it.

**Red says Stop** 

Yellow says Wait

Green says Go