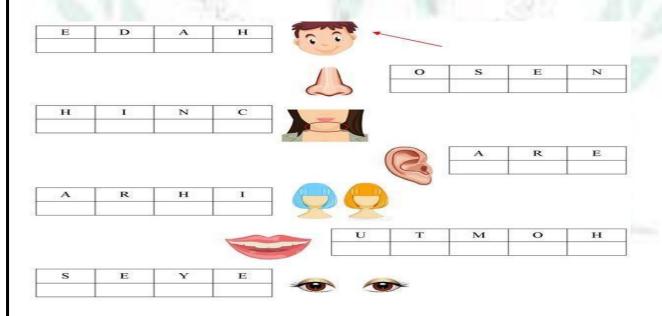

ana

#### 14. Fill in the missing letters.

| Ap_ le   | Pa_aya  |
|----------|---------|
| Plu      | Le _ on |
| M_ ngo   | Ba _ana |
| Gr _ pes | O_ange  |
| P _ ar   | M _ lon |

## 15. Answer the following.

- Name the fruits which have many seeds?
   A. Watermelon, Papaya.
- 2. How many sense organs do we have?

  A. Five.
- 3. How many fruits have only one seed?A. Mango
- 4. How many days are there in a week? A. Seven.
- 5. How many months are there in a year? A. Twelve.
- 6. How many fingers do we have?
  Ten
- 7. How many eyes do we have?
  Two
- 8. What is the colour of an apple? A. Red, Green.

# 16. Match the animals with their homes where they live.



## 17. Match the animals with their sound.



#### 18. Unscramble the fruits name.



## 19. Unscramble the body parts name.