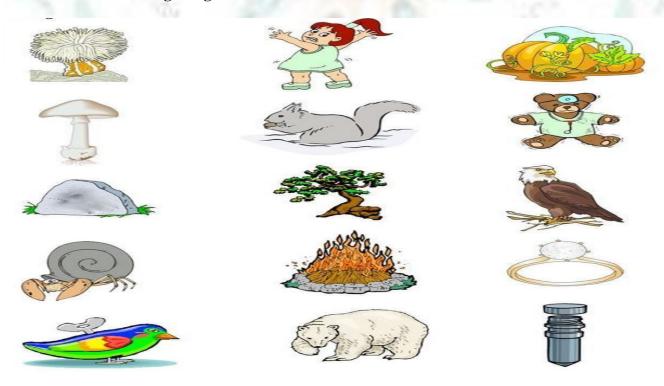

## **6.** Draw a line from picture on the left to the matching picture on right.