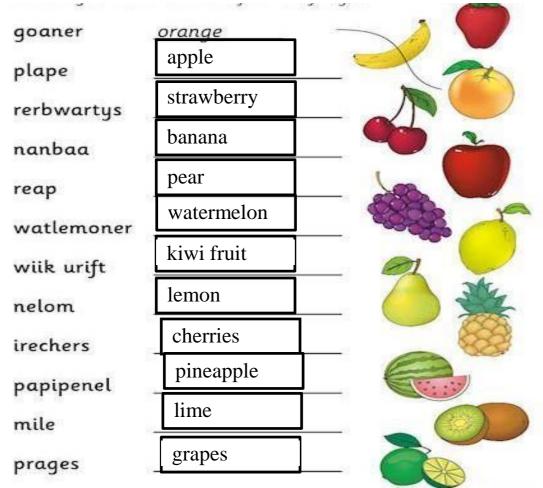

he fruits name.





\_Watermelon



\_Banana

#### 14. Fill in the missing letters.

| Ap_ le   | Pa_aya  |
|----------|---------|
| Plu      | Le _ on |
| M_ ngo   | Ba _ana |
| Gr _ pes | O_ange  |
| P _ ar   | M _ lon |

## 15. Answer the following.

- Name the fruits which have many seeds?
   A. Watermelon, Papaya.
- 2. How many sense organs do we have?

  A. Five.
- 3. How many fruits have only one seed?A. Mango
- 4. How many days are there in a week? A. Seven.
- 5. How many months are there in a year? A. Twelve.
- 6. How many fingers do we have?
  Ten
- 7. How many eyes do we have?
  Two
- 8. What is the colour of an apple? A. Red, Green.

# 16. Match the animals with their homes where they live.



## 17. Match the animals with their sound.



#### 18. Unscramble the fruits name.



## 19. Unscramble the body parts name.