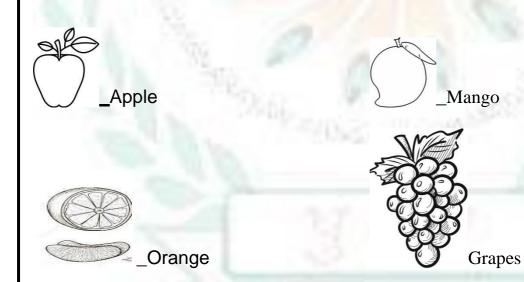

line from picture on the left to the matching picture on right.



# 7. Circle the Living things.



8. Look at the picture and write the names of domestic animals. Pig Sheep Hen Dog Cat Bee Duck Horse Look at the picture and write the names of wild animals. **Tiger** Fox Lion Bear **Elephant** Hippo Monkey Deer Giraffe Zebra

# 10. Staying Clean



Brushing



I am washing my hands.



Combing



Bathing.

## 11. My school.

- 1. My school name is **P.I.S**.
- 2. My principal name is **Sadhana mam**
- 3. My class teacher's name is **Shuchi mam**.
- 4. My school has **<u>big</u>** campus.
- 5. It has <u>**50**</u> classes.

## 12. Write the name of the traffic light and color it.



**Red says Stop** 

Yellow says Wait

Green says Go

## 13. Look at the picture and write the fruits name.





\_Watermelon



\_Banana

#### 14. Fill in the missing letters.

| Ap_ le   | Pa_aya  |
|----------|---------|
| Plu      | Le _ on |
| M_ ngo   | Ba _ana |
| Gr _ pes | O_ange  |
| P _ ar   | M _ lon |

## 15. Answer the following.

- Name the fruits which have many seeds?
   A. Watermelon, Papaya.
- 2. How many sense organs do we have?

  A. Five.
- 3. How many fruits have only one seed?A. Mango
- 4. How many days are there in a week? A. Seven.
- 5. How many months are there in a year? A. Twelve.
- 6. How many fingers do we have?
  Ten
- 7. How many eyes do we have?
  Two
- 8. What is the colour of an apple? A. Red, Green.

# 16. Match the animals with their homes where they live.



## 17. Match the animals with their sound.



#### 18. Unscramble the fruits name.



## 19. Unscramb