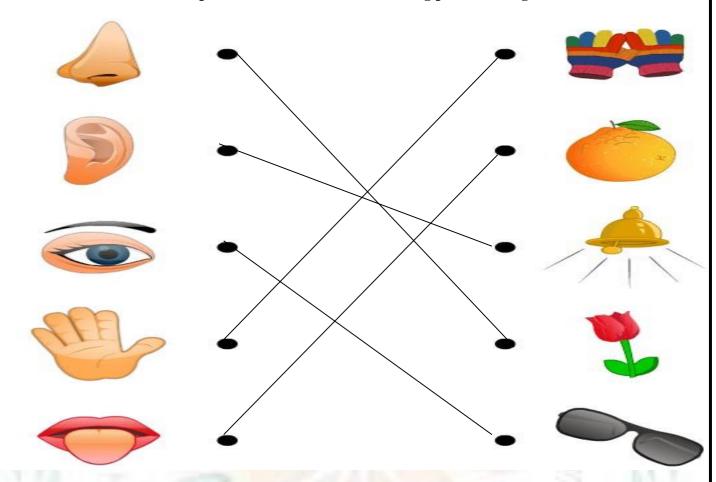

## **6.** Draw a line from picture on the left to the matching picture on right.