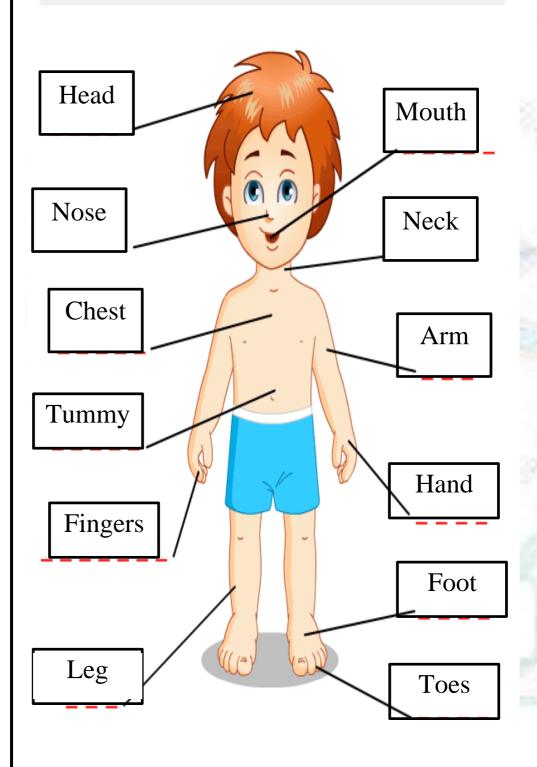

### 3. How many parts of body I have.

- 1. I have **2**\_\_\_\_eyes
- 2. I have <u>2</u> ears.

5. Label the different parts of our body using the words in the box.

head mouth chest fingers arm foot nose neck tummy leg hand toes