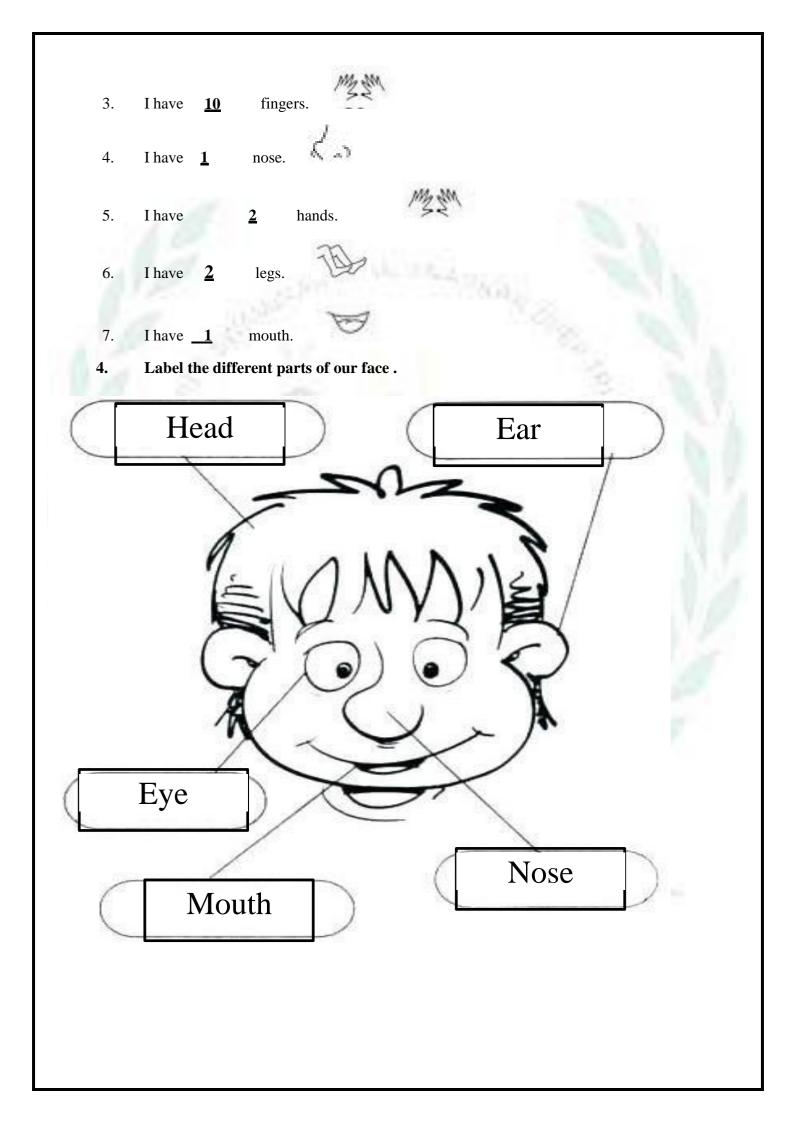

### 3. How many parts of body I have.

- 1. I have **2**\_\_\_\_eyes
- 2. I have <u>2</u> ears.

5. Label the different parts of our body using the words in the box.

head mouth chest fingers arm foot nose neck tummy leg hand toes