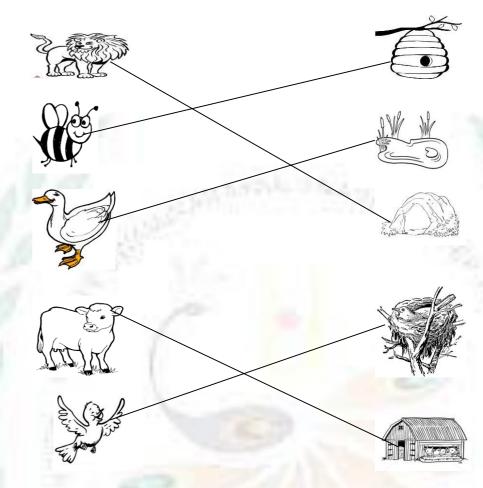

says Stop** 

Yellow says Wait

Green says Go

## 13. Look at the picture and write the fruits name.





\_Watermelon



\_Banana

#### 14. Fill in the missing letters.

| Ap_ le   | Pa_aya  |
|----------|---------|
| Plu      | Le _ on |
| M_ ngo   | Ba _ana |
| Gr _ pes | O_ange  |
| P _ ar   | M _ lon |

## 15. Answer the following.

- Name the fruits which have many seeds?
   A. Watermelon, Papaya.
- 2. How many sense organs do we have?

  A. Five.
- 3. How many fruits have only one seed?A. Mango
- 4. How many days are there in a week? A. Seven.
- 5. How many months are there in a year? A. Twelve.
- 6. How many fingers do we have?
  Ten
- 7. How many eyes do we have?
  Two
- 8. What is the colour of an apple? A. Red, Green.

# 16. Match the animals with their homes where they live.



## 17. Match the animals with their sound.



#### 18. Unscramble the fruits name.



## 19. Unscramble the body parts name.