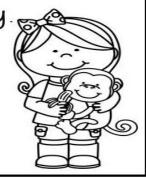

The little girl has a monkey.

The monkey is little and brown.

The monkey likes banana.

| 1  | \A/h -+ | 1    | +6- | littl ~ | -in- | h     |
|----|---------|------|-----|---------|------|-------|
| 1. | What    | aves | me  | IIIIIe  | airi | nas ! |
| -  |         |      |     |         |      |       |

| 2. The monkey is |     |  |
|------------------|-----|--|
|                  | and |  |

- 3. The monkey likes \_\_\_\_\_.
  - a. banana
  - b. apple
  - c. orange
    - > Read the following passage and answer the following.