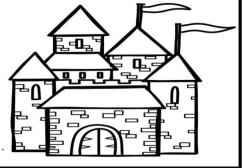

## Castle

I see a castle.

The castle is big.

The castle is grey.

There is a gate in the castle.

- I. I see\_\_\_\_\_
  - a. a house
  - b. a mountain
  - c. a castle
- 2. The castle is \_\_\_\_\_
  - a. small
  - b. big and grey
  - c. blue
- 3. There is \_\_\_\_\_ in the castle.
  - a. a car
  - b. a tree
  - c. a gate