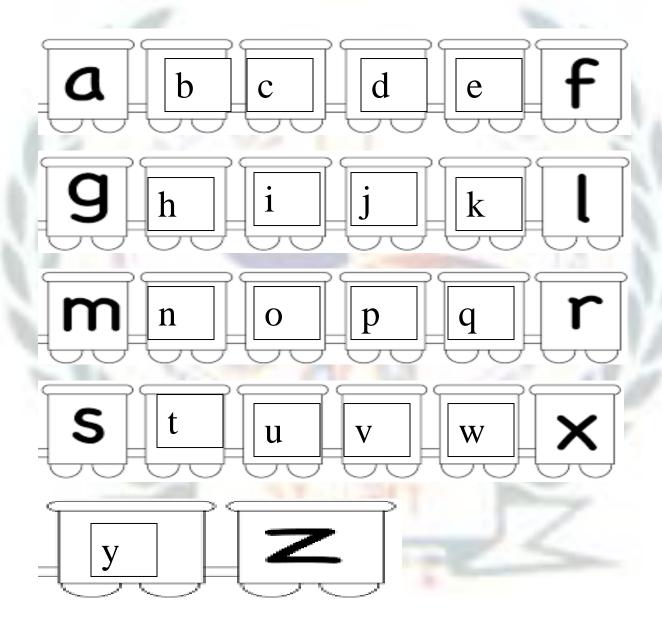

# पु्⊍ना International School

Shree Swaminarayan Gurukul, Zundal

PERIODIC ASSIGNMENT -1 2020-21

Grade –SR. KG Subject- ENGLISH

Syllabus – Capital and small alphabets, unscramble the words, fill in the missing letters

1. Fill in the small alphabets.



# 2. Cross the odd word out

### 3. Fill in the missing capital alphabets.



## 4. Fill the blanks.





### 5. Multiple Choice Questions.

- 1. How many vowels are there?
  - a. 2
- b. **5**
- c. 3

d. 1



- a. Bb
- b. Aa
- c. Ee
- d. Jj





- a. **Hh**
- b. Aa
- c. Ee
- d. Jj
- 4. Which alphabet comes between M and O

| a. H                                     | b. <b>N</b>   | c. E | d.P       |        |
|------------------------------------------|---------------|------|-----------|--------|
| 5. Which alphabet comes before X?        |               |      |           |        |
| a. <b>Y</b>                              | b. Z          | c. E | d. V      | V      |
| 6. Which alphabet comes afterT?          |               |      |           |        |
| a. Y