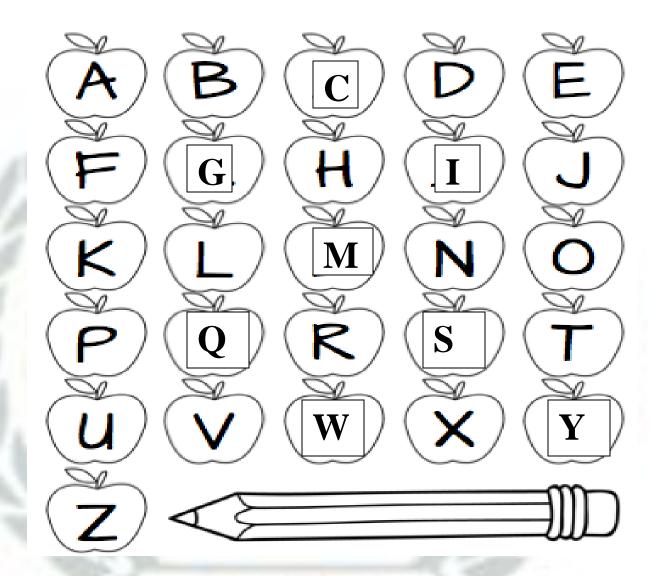

# पु्⊍ना International School

Shree Swaminarayan Gurukul, Zundal

PERIODIC ASSIGNMENT -1 2020-21

Grade –SR. KG Subject- ENGLISH

Syllabus – Capital and small alphabets, unscramble the words, fill in the missing letters

1. Fill in the small alphabets.



# 2. Cross the odd word out

### 3. Fill in the missing capital alphabets.



## 4. Fill the blanks.





### 5. Multiple Choice Questions.

- 1. How many vowels are there?
  - a. 2
- b. **5**
- c. 3

d. 1



- a. Bb
- b. Aa
- c. Ee
- d. Jj





- a. **Hh**
- b. Aa
- c. Ee
- d. Jj
- 4. Which alphabet comes between M and O

| a. H                                     | b. <b>N</b>   | c. E | d.P       |        |
|------------------------------------------|---------------|------|-----------|--------|
| 5. Which alphabet comes before X?        |               |      |           |        |
| a. <b>Y</b>                              | b. Z          | c. E | d. V      | V      |
| 6. Which alphabet comes afterT?          |               |      |           |        |
| a. Y                                     | b. <b>U</b>   | c. V | c. V d. W |        |
| 7. Recognize th