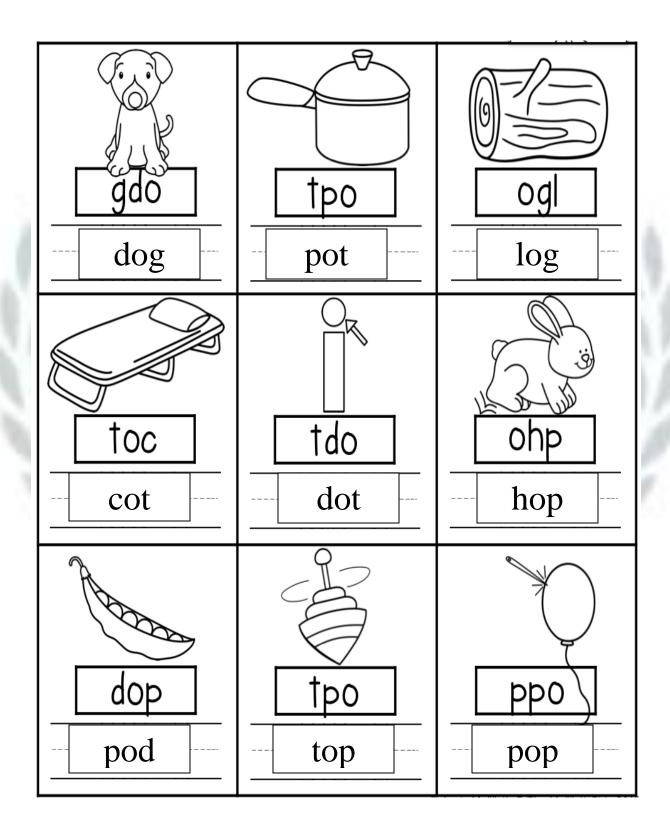

|               |      |           |        |
| a. cat                                   | b. <b>bat</b> |      | c. sat    | d. tub |
| 8. Recognize the picture.                |               |      |           |        |
| a. pen                                   | b. <b>bed</b> | c. n | c. mat    |        |
| 9. Which alphabet comes between A and C  |               |      |           |        |
| a. <b>B</b>                              | b. D          | c. E | d. P      |        |
| 10. Which alphabet comes between U and W |               |      |           |        |
| a. B                                     | b. <b>V</b>   | c. X | d. P      |        |
|                                          |               |      |           |        |

### 6. Unscramble the words and write.