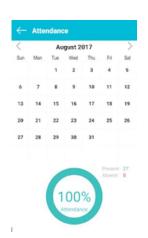

## School Mitra App

- We are very happy to introduce all the parents a very parent-friendly app called SCHOOL MITRA
- Parents can use this App to check their kid's attendance: whether they are present or absent today in school.
- They get notified by all the notices posted by the school's side.
- ➤ Parents can receive the classwork and all the assignments posted on the app in case they missed it during school hours.