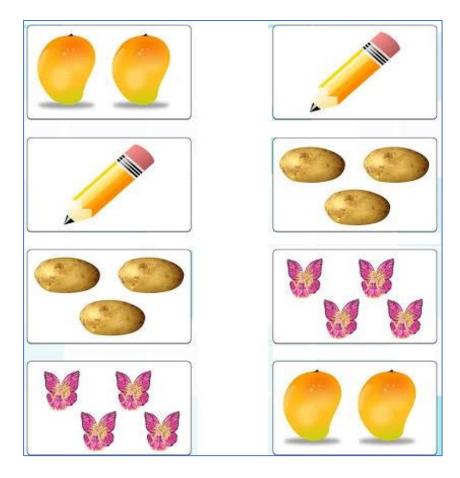

orrect picture.







| PERIODIC ASSIGNMENT -1 2023-24 |
|--------------------------------|
|                                |

Grade- Nursery Subject- EVS

Syllabus- FROM TEXTBOOK

#### 1. Myself.



#### 2. Match the body parts.



## 3. Match the picture with suitable body parts.



#### 4. Match the same emotions.



### 5. Circle the objects we can touch.



# 6. Match the picture with its other half.



## 7. Colour the picture.



| PERIODIC ASSIGNM | ENT -1 2023-24 |
|------------------|----------------|
| Grade- Nursery   | Subject- Maths |
| Syllabus- FROM T | EXTBOOK        |

#### 1. Trace the number 1 to 5.



### 2. Circle the big picture.



3. Find the number 2 and circle it.



4. Tick [✓] the tall thing and circle the small thing.



# 5. Match the same number objects.



#### 6. Circle the number that match the first number.

| 1 | 1 | 1 | 3 | 4 |
|---|---|---|---|---|
| 2 | 3 | 2 | 3 | 2 |
| 3 | 6 | 3 | 3 | 3 |
| 4 | 4 | 7 | 4 | 7 |
| 5 | 5 | 5 | 3 | 5 |

## 7. Circle the picture that is different.



### 8. Join the dots 1 to 10 and colour the picture.