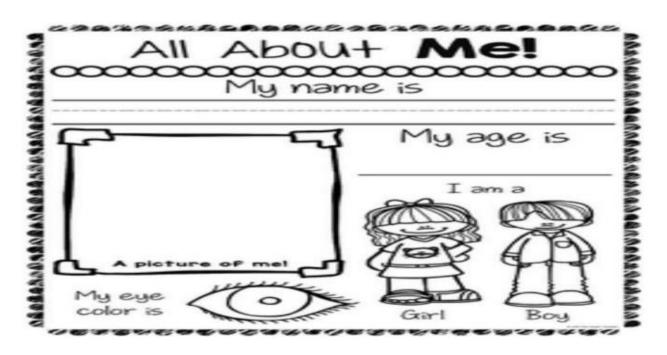

|                       | PERIODIC ASSIGNMENT -1 2023-24 |                  |
|-----------------------|--------------------------------|------------------|
| <b>Grade- Nursery</b> |                                | Subject- ENGLISH |
|                       | Syllabus- FROM TEXTBOOK        |                  |

#### 1. Trace the letter A to G.



#### 2. Match the picture with the correct letter.



3. Match the same letter.



4. Circle the letter that matches the first letter in each row.



### 5. Circle the letter E.



6. Match the letter with the correct picture.







| PERIODIC ASSIGNMENT -1 2023-24 |
|--------------------------------|
|                                |

Grade- Nursery Subject- EVS

Syllabus- FROM TEXTBOOK

#### 1. Myself.



#### 2. Match the body parts.



## 3. Match the picture with suitable body parts.



#### 4. Match the same emotions.



### 5. Circle the objects we can touch.



# 6. Match the picture with its other half.



## 7. Colour the picture.



| PERIODIC ASSIGNM | ENT -1 2023-24 |
|------------------|----------------|
| Grade- Nursery   | Subject- Maths |
| Syllabus- FROM T | EXTBOOK        |

#### 1. Trace the number 1 to 5.



### 2. Circle the big picture.



3. Find the number 2 and circle it.



4. Tick [✓] the tall thing and circle the small thing.



# 5. Match the same number objects.



#### 6. Circle the number that match the first number.

| 1 | 1 | 1 | 3 | 4 |
|---|---|---|---|---|
| 2 | 3 | 2 | 3 | 2 |
| 3 | 6 | 3 | 3 | 3 |
| 4 | 4 | 7 | 4 | 7 |
| 5 | 5 | 5 | 3 | 5 |

## 7. Cir