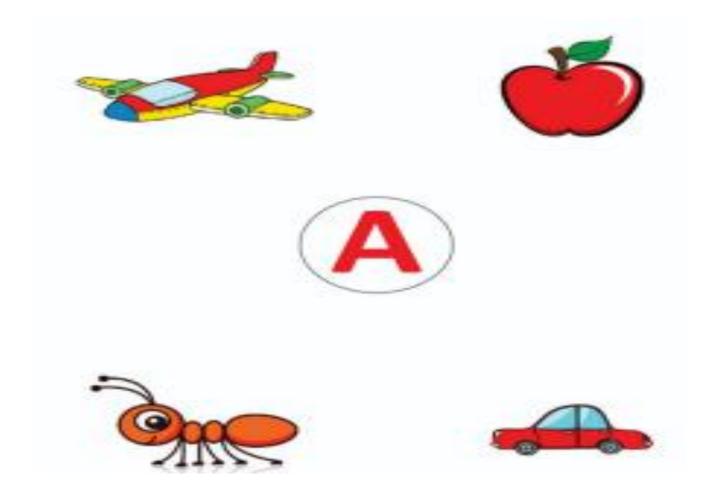

#### 2. Match the picture with the correct letter.

3. Match the same letter.

4. Circle the letter that matches the first letter in each row.