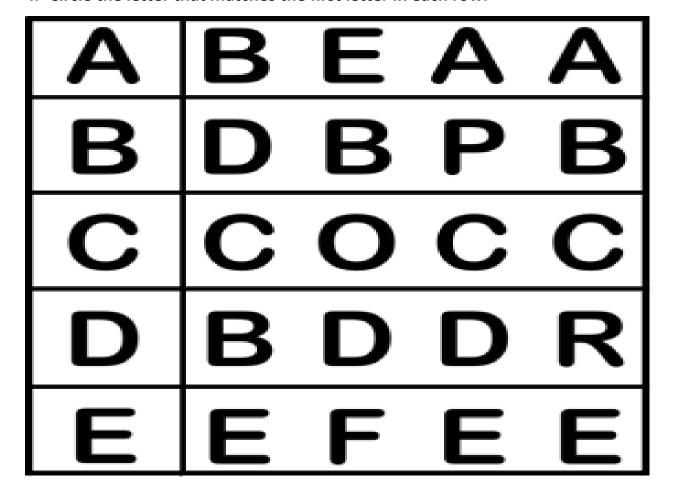

#### 2. Match the picture with the correct letter.

3. Match the same letter.

4. Circle the letter that matches the first letter in each row.