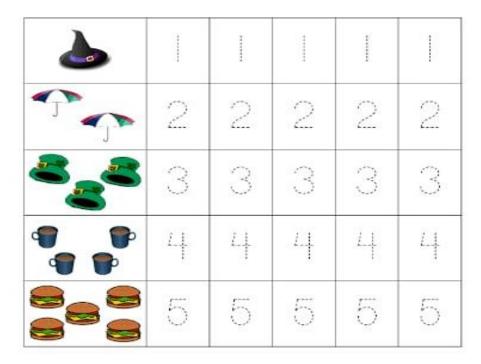

t letter.



3. Match the same letter.



4. Circle the letter that matches the first letter in each row.



### 5. Circle the letter E.



6. Match the letter with the correct picture.







| PERIODIC ASSIGNMENT -1 2023-24 |
|--------------------------------|
|                                |

Grade- Nursery Subject- EVS

Syllabus- FROM TEXTBOOK

#### 1. Myself.



#### 2. Match the body parts.



## 3. Match the picture with suitable body parts.



#### 4. Match the same emotions.



### 5. Circle the objects we can touch.



# 6. Match the picture with its other half.



## 7. Colour the picture.



| PERIODIC ASSIGNM | ENT -1 2023-24 |
|------------------|----------------|
| Grade- Nursery   | Subject- Maths |
| Syllabus- FROM T | EXTBOOK        |

#### 1. Trace the number 1 to 5.



### 2. Circle the big picture.



3. Find the number 2 and circle it.



4. Tick [✓] the tall thing and circle the small thing.



# 5. Match the same number objects.



#### 6. Circle the number that match the first number.

| 1 | 1 | 1 | 3 | 4 |
|---|---|---|---|---|
| 2 | 3 | 2 | 3 | 2 |
| 3 | 6 | 3 | 3 | 3 |
| 4 | 4 | 7 | 4 | 7 |
| 5 | 5 | 5 | 3 | 5 |

## 7. Circle the picture that is different.



### 8. Join the dots 1 to 10 and colour the picture.