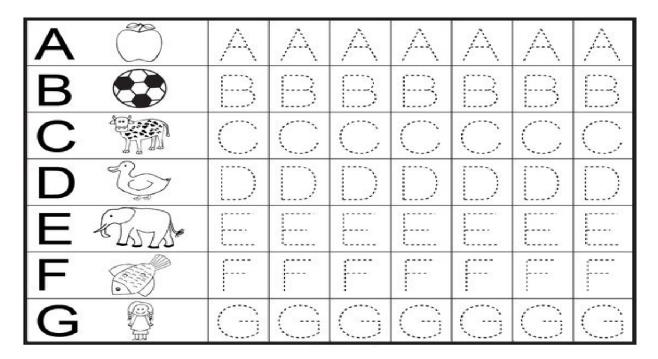

|                       | PERIODIC ASSIGNMENT -1 2023-24 |                  |
|-----------------------|--------------------------------|------------------|
| <b>Grade- Nursery</b> |                                | Subject- ENGLISH |
|                       | Syllabus- FROM TEXTBOOK        |                  |

#### 1. Trace the letter A to G.



#### 2. Match the picture with the correct letter.



3. Match the same letter.



4. Circle the letter that matches the first letter in each row.



### 5. Circle the letter E.



6. Match the letter with the correct picture.







| PERIODIC ASSIGNMENT -1 2023-24 |
|--------------------------------|
|                                |

Grade- Nursery Subject- EVS

Syllabus- FROM TEXTBOOK

#### 1. Myself.



#### 2. Match the body parts.



## 3. Match the picture with suitable body parts.



#### 4. Match the same emotions.



### 5. Circle the objects we can touch.



# 6. Match the picture with its other half.



## 7. Colour the picture.



| PERIODIC ASSIGNM | ENT -1 2023-24 |
|------------------|----------------|
| Grade- Nursery   | Subject- Maths |
| Syllabus- FROM T | EXTBOOK