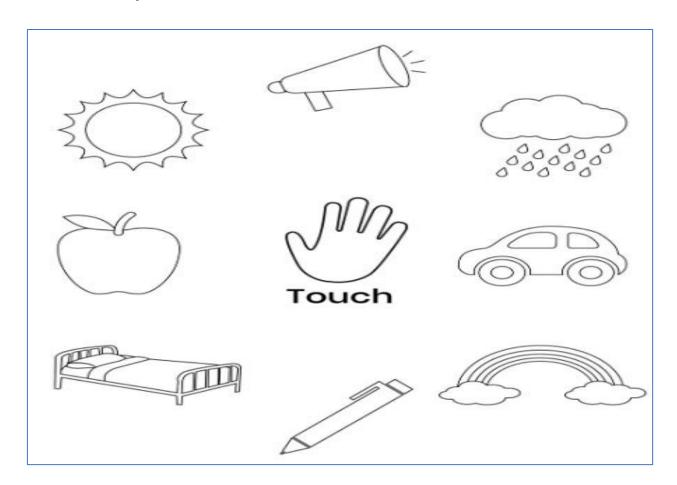

----------|------------------|
| <b>Grade- Nursery</b> |                                | Subject- ENGLISH |
|                       | Syllabus- FROM TEXTBOOK        |                  |

#### 1. Trace the letter A to G.



#### 2. Match the picture with the correct letter.



3. Match the same letter.



4. Circle the letter that matches the first letter in each row.



### 5. Circle the letter E.



6. Match the letter with the correct picture.







| PERIODIC ASSIGNMENT -1 2023-24 |
|--------------------------------|
|                                |

Grade- Nursery Subject- EVS

Syllabus- FROM TEXTBOOK

#### 1. Myself.



#### 2. Match the body parts.



## 3. Match the picture with suitable body parts.



#### 4. Match the same emotions.



### 5. Circle the objects we can touch.



# 6. Match the picture with its other half.



## 7. Colour the picture.



| PERIODIC ASSIGNM | ENT -1 2023-24 |
|------------------|----------------|
| Grade- Nursery   | Subject- Maths |
| Syllabus- FROM T | EXTBOOK        |

#### 1. Trace the number 1 to 5.



### 2. Circle the big picture.



3. Find the number 2 and circle it.



4. Tick [✓] the tall thing and circle the small thing.



# 5. Match the same number objects.



#### 6. Circle the number that match the first number.

| 1 | 1 | 1 | 3 | 4 |
|---|---|---|---|---|
| 2 | 3 | 2 | 3 | 2 |
| 3 | 6 | 3 | 3 | 3 |
| 4 | 4 | 7 | 4 | 7 |
| 5 | 5 | 5 | 3 | 5 |

## 7. Circle the picture that is different.



### 8. Join the dots 1 to 10 and colour the picture.