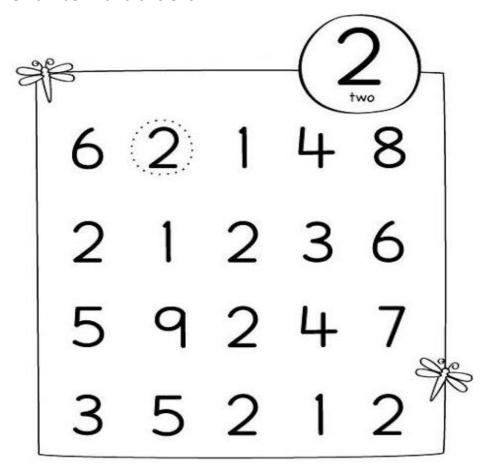

#### 6. Circle the number that match the first number.

| 1 | 1 | 1 | 3 | 4 |
|---|---|---|---|---|
| 2 | 3 | 2 | 3 | 2 |
| 3 | 6 | 3 | 3 | 3 |
| 4 | 4 | 7 | 4 | 7 |
| 5 | 5 | 5 | 3 | 5 |