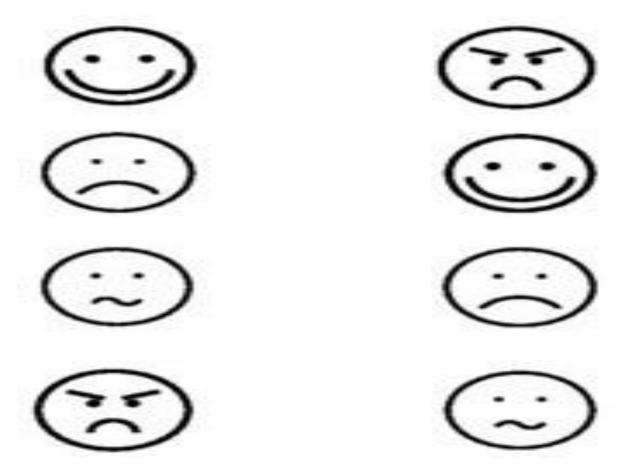

--------------------|--------------------------------|------------------|
| <b>Grade- Nursery</b> |                                | Subject- ENGLISH |
|                       | Syllabus- FROM TEXTBOOK        |                  |

#### 1. Trace the letter A to G.



#### 2. Match the picture with the correct letter.



3. Match the same letter.



4. Circle the letter that matches the first letter in each row.



### 5. Circle the letter E.



6. Match the letter with the correct picture.







| PERIODIC ASSIGNMENT -1 2023-24 |
|--------------------------------|
|                                |

Grade- Nursery Subject- EVS

Syllabus- FROM TEXTBOOK

#### 1. Myself.



#### 2. Match the body parts.



## 3. Match the picture with suitable body parts.



#### 4. Match the same emotions.



### 5. Circle the objects we can touch.



# 6. Match the picture with its other half.



## 7. Colour the picture.



| PERIODIC ASSIGNM | ENT -1 2023-24 |
|------------------|----------------|
| Grade- Nursery   | Subject- Maths |
| Syllabus- FROM T | EXTBOOK        |

#### 1. Trace the number 1 to 5.



### 2. Circle the big picture.



3. Find the number 2 and circle it.



4. Tick [✓] the tall thing and circle the small thing.



# 5. Match the same number objects.



#### 6. Circle the number that match the first number.

| 1 | 1 | 1 | 3 | 4 |
|---|---|---|---|---|
| 2 | 3 | 2 | 3 | 2 |
| 3 | 6 | 3 | 3 | 3 |
| 4 | 4 | 7 | 4 | 7 |
| 5 | 5 | 5 | 3 | 5 |

## 7. Circle the picture that is different.



### 8. Join the dots 1 to 10 and colour the picture.