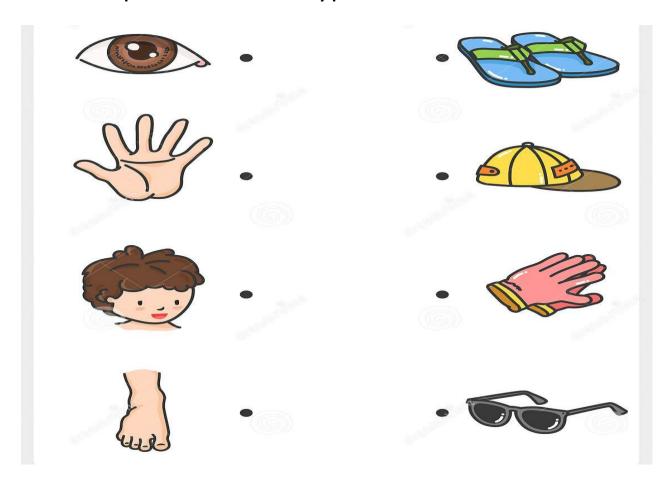

-1 2023-24 |                  |
|-----------------------|--------------------------------|------------------|
| <b>Grade- Nursery</b> |                                | Subject- ENGLISH |
|                       | Syllabus- FROM TEXTBOOK        |                  |

#### 1. Trace the letter A to G.



#### 2. Match the picture with the correct letter.



3. Match the same letter.



4. Circle the letter that matches the first letter in each row.



### 5. Circle the letter E.



6. Match the letter with the correct picture.







| PERIODIC ASSIGNMENT -1 2023-24 |
|--------------------------------|
|                                |

Grade- Nursery Subject- EVS

Syllabus- FROM TEXTBOOK

#### 1. Myself.



#### 2. Match the body parts.



## 3. Match the picture with suitable body parts.



#### 4. Match the same emotions.



### 5. Circle the objects we can touch.



# 6. Match the picture with its other half.



## 7. Colour the picture.



| PERIODIC ASSIGNM | ENT -1 2023-24 |
|------------------|----------------|
| Grade- Nursery   | Subject- Maths |
| Syllabus- FROM T | EXTBOOK        |

#### 1. Trace the number 1 to 5.



### 2. Circle the big picture.



3. Find the number 2 and circle it.



4. Tick [✓] the tall thing and circle the small thing.



# 5. Match the same number objects.



#### 6. Circle the number that match the first number.

| 1 | 1 | 1 | 3 | 4 |
|---|---|---|---|---|
| 2 | 3 | 2 | 3 | 2 |
| 3 | 6 | 3 | 3 | 3 |
| 4 | 4 | 7 | 4 | 7 |
| 5 | 5 | 5 | 3 | 5 |

## 7. Circle the picture that is different.



### 8. Join the dots 1 to 10 and colour the pict