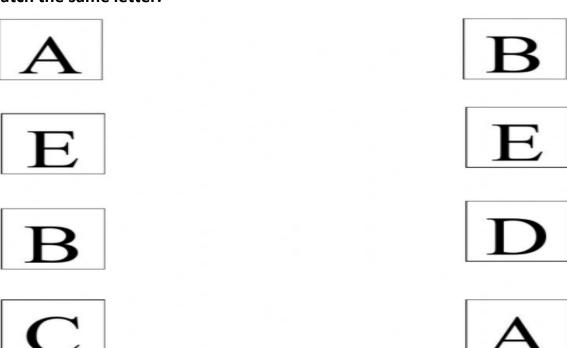

#### 2. Match the picture with the correct letter.

3. Match the same letter.

4. Circle the letter that matches the first letter in each row.