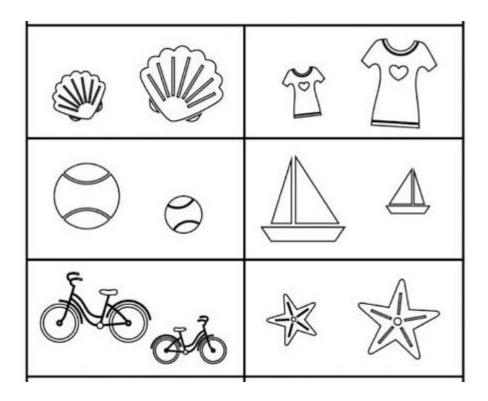

### 2. Circle the big picture.

3. Find the number 2 and circle it.

4. Tick [✓] the tall thing and circle the small thing.