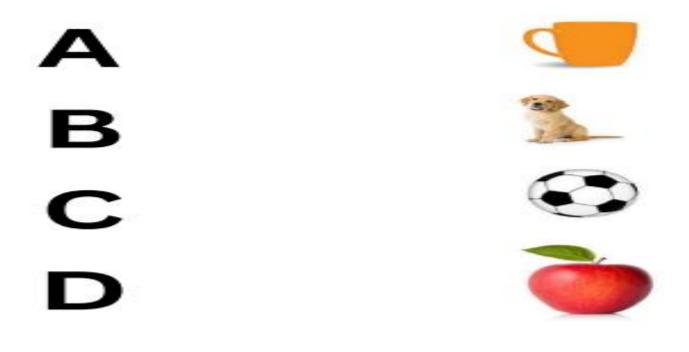

#### 2. Match the picture with the correct letter.

3. Match the same letter.

4. Circle the letter that matches the first letter in each row.