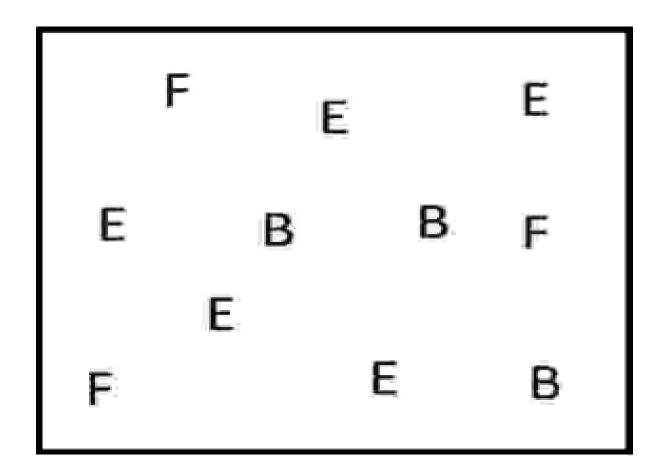

### 5. Circle the letter E.

6. Match the letter with the correct picture.

| PERIODIC ASSIGNMENT -1 2023-24 |
|--------------------------------|
|                                |

Grade- Nursery Subject- EVS