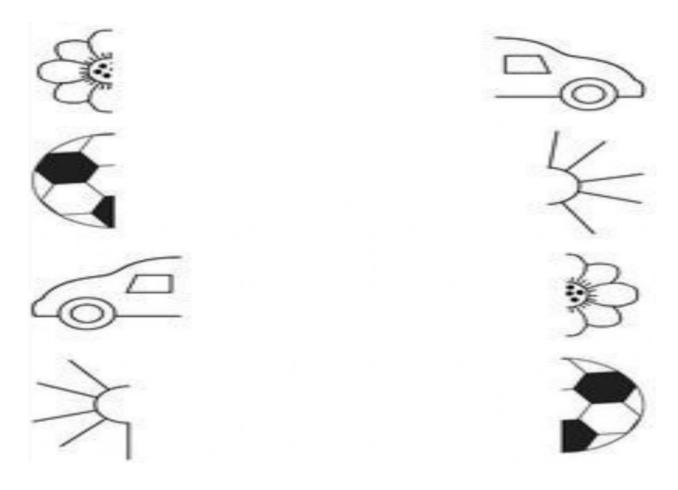

ery</b> |                                | Subject- ENGLISH |
|                       | Syllabus- FROM TEXTBOOK        |                  |

#### 1. Trace the letter A to G.



#### 2. Match the picture with the correct letter.



3. Match the same letter.



4. Circle the letter that matches the first letter in each row.



### 5. Circle the letter E.



6. Match the letter with the correct picture.







| PERIODIC ASSIGNMENT -1 2023-24 |
|--------------------------------|
|                                |

Grade- Nursery Subject- EVS

Syllabus- FROM TEXTBOOK

#### 1. Myself.



#### 2. Match the body parts.



## 3. Match the picture with suitable body parts.



#### 4. Match the same emotions.



### 5. Circle the objects we can touch.



# 6. Match the picture with its other half.



## 7. Colour the picture.



| PERIODIC ASSIGNM | ENT -1 2023-24 |
|------------------|----------------|
| Grade- Nursery   | Subject- Maths |
| Syllabus- FROM T | EXTBOOK        |

#### 1. Trace the number 1 to 5.



### 2. Circle the big picture.



3. Find the number 2 and circle it.



4. Tick [✓] the tall thing and circle the small thing.



# 5. Match the same number objects.



#### 6. Circle the number that match the first number.

| 1 | 1 | 1 | 3 | 4 |
|---|---|---|---|---|
| 2 | 3 | 2 | 3 | 2 |
| 3 | 6 | 3 | 3 | 3 |
| 4 | 4 | 7 | 4 | 7 |
| 5 | 5 | 5 | 3 | 5 |

## 7. Circle the picture that is different.



### 8. Join the dots 1 to 10 and colour the picture.