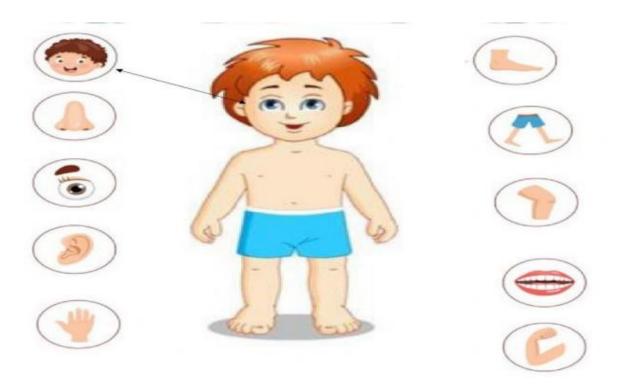

|                       | PERIODIC ASSIGNMENT -1 2023-24 |                  |
|-----------------------|--------------------------------|------------------|
| <b>Grade- Nursery</b> |                                | Subject- ENGLISH |
|                       | Syllabus- FROM TEXTBOOK        |                  |

#### 1. Trace the letter A to G.



#### 2. Match the picture with the correct letter.



3. Match the same letter.



4. Circle the letter that matches the first letter in each row.



### 5. Circle the letter E.



6. Match the letter with the correct picture.







| PERIODIC ASSIGNMENT -1 2023-24 |
|--------------------------------|
|                                |

Grade- Nursery Subject- EVS

Syllabus- FROM TEXTBOOK

#### 1. Myself.



#### 2. Match the body parts.



## 3. Match the picture with suitable body parts.



#### 4. Match the same emotions.



### 5. Circle the objects we can touch.



# 6. Match the picture with its other half.



## 7. Colour the picture.



| PERIODIC ASSIGNM | ENT -1 2023-24 |
|------------------|----------------|
| Grade- Nursery   | Subject- Maths |
| Syllabus- FROM T | EXTBOOK        |

#### 1. Trace the number 1 to 5.



### 2. Circle the big picture.



3. Find the number 2 and circle it.



4. Tick [✓] the tall thing and circle the small thing.



# 5. Match the same number objects.



#### 6. Circle the number that match the first number.

| 1 | 1 | 1 | 3 | 4 |
|---|---|---|---|---|
| 2 | 3 | 2 | 3 | 2 |
| 3 | 6 | 3 | 3 | 3 |
| 4 | 4 | 7 | 4 | 7 |
| 5 | 5 | 5 | 3 | 5 |

## 7. Circle the picture that is different