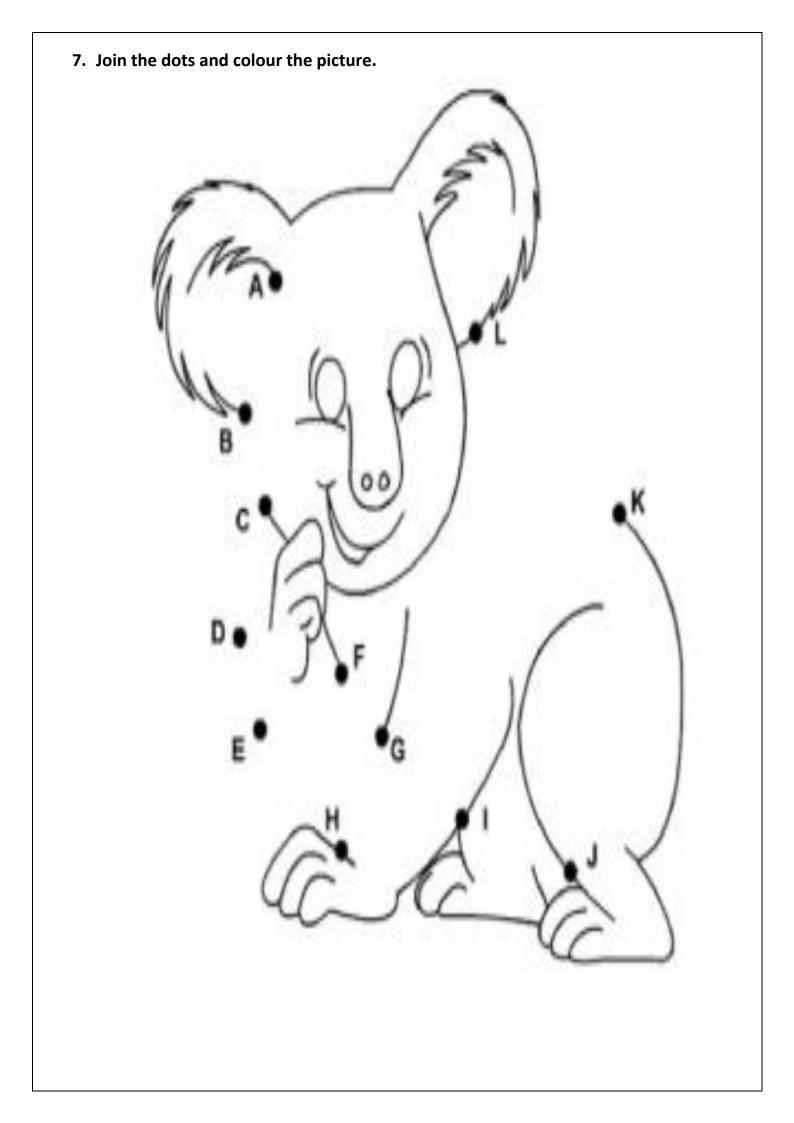

|                       | PERIODIC ASSIGNMENT -1 2023-24 |                  |
|-----------------------|--------------------------------|------------------|
| <b>Grade- Nursery</b> |                                | Subject- ENGLISH |
|                       | Syllabus- FROM TEXTBOOK        |                  |

#### 1. Trace the letter A to G.



#### 2. Match the picture with the correct letter.



3. Match the same letter.



4. Circle the letter that matches the first letter in each row.



### 5. Circle the letter E.



6. Match the letter with the correct picture.







| PERIODIC ASSIGNMENT -1 2023-24 |
|--------------------------------|
|                                |

Grade- Nursery Subject- EVS

Syllabus- FROM TEXTBOOK

#### 1. Myself.



#### 2. Match the body parts.



## 3. Match the picture with suitable body parts.



#### 4. Match the same emotions.



### 5. Circle the objects we can touch.



# 6. Match the picture with its other half.



## 7. Colour the picture.



| PERIODIC ASSIGNM | ENT -1 2023-24 |
|------------------|----------------|
| Grade- Nursery   | Subject- Maths |
| Syllabus- FROM T | EXTBOOK        |

#### 1. Trace the number 1 to 5.



### 2. Circle the big picture.



3. Find the number 2 and circle it.



4. Tick [✓] the tall thing and circle the small thing.



# 5. Match the same number objects.



#### 6. Circle th