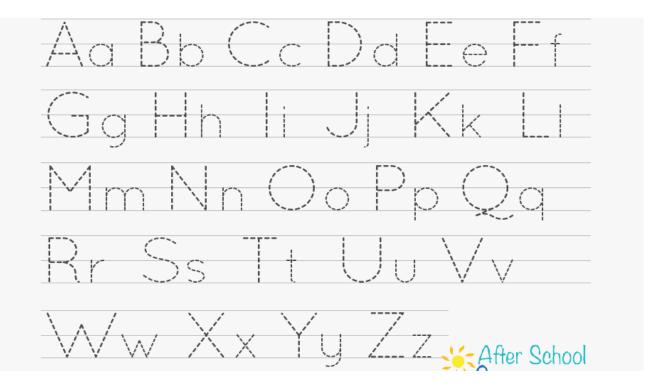

## Q.2 Trace the Alphabets.

(5 Marks)

Q.3 Match the alphabets.

(5 Mark)

| L | $\mathbf{F}$ |
|---|--------------|
| H | T            |
| I | H            |
| T | I            |
| F | $\mathbf{L}$ |

Q.4 X out odd one.