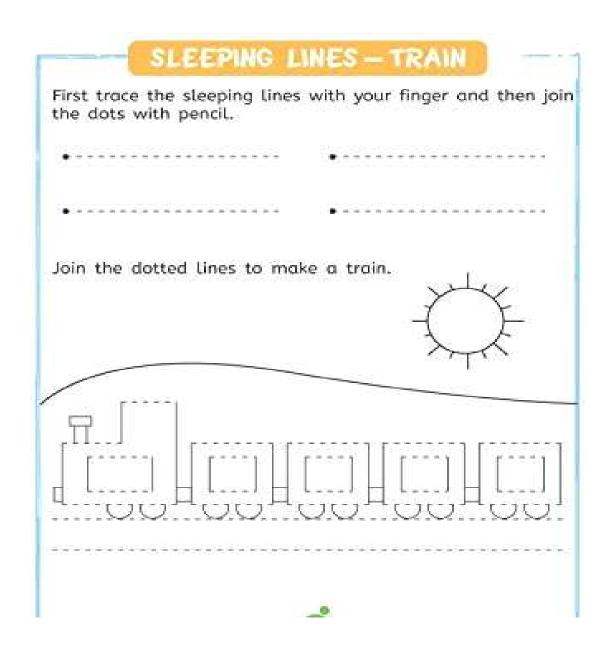

Shree Swaminarayan Gurukul, Zundal

| Student Name |            |       |         |                |
|--------------|------------|-------|---------|----------------|
| Date         | 14/07/2020 | Grade | Nursery | Roll no        |
| Subject      | ENGLISH    | Marks | 25      | Teacher's Sign |

## PERIODIC ASSESSMENT - I [2020-21]

## **GENERAL INSTRUCTION**

- 1. All the Questions are Compulsory Questions.
- 2. All the Parts of Questions must be attempted at one Place

## **O.1** Trace the Picture and Color it.

(5 Mark)



## Q.2 Trace the Alphabets.

(5 Marks)



Q.3 Match the alphabets.

(5 Mark)

| L | $\mathbf{F}$ |
|---|--------------|
| H | T            |
| I | H            |
| T | I            |
| F | $\mathbf{L}$ |

Q.4 X out odd one.

(5 Mark)

| L            | $\mathbf{L}$ | $\mathbf{L}$ | I | L |
|--------------|--------------|--------------|---|---|
| H            | H            | H            | H | T |
| I            | I            | I            | I | F |
| F            | ${f F}$      | ${f F}$      | T | F |
| $\mathbf{T}$ | $\mathbf{T}$ | F            | T | T |

(5 Mark)