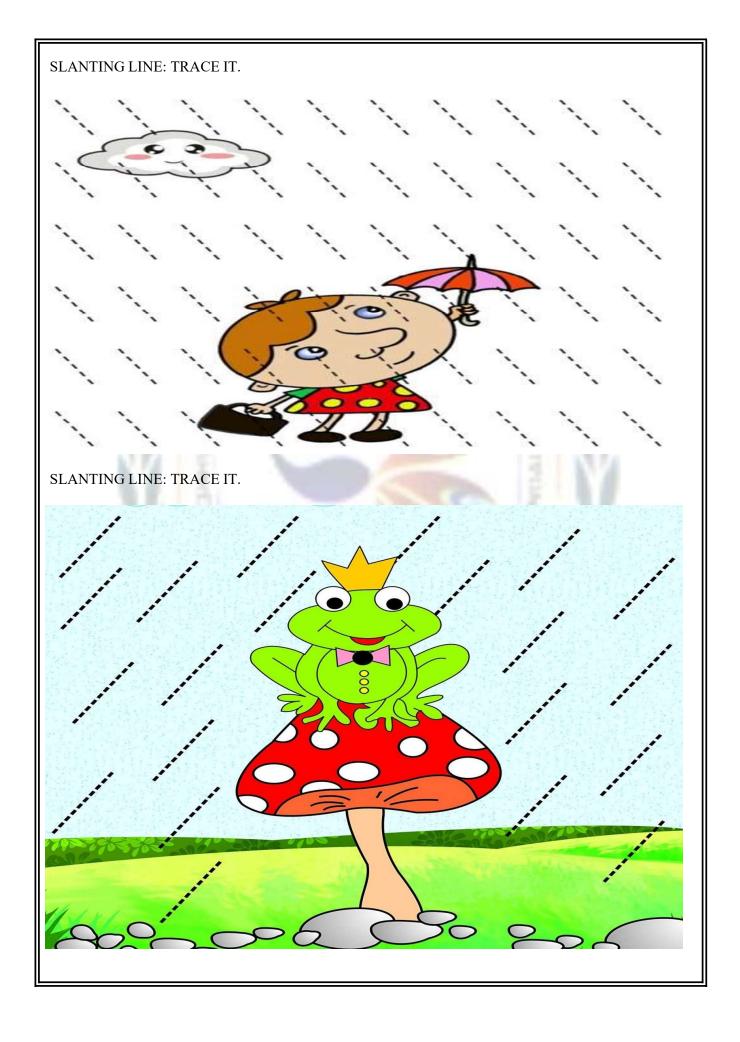

|    |          |          |     |       |          |  |
|                                               |    |          |          |     |       |          |  |
| - :                                           | i  | - ;      | - 1      | - i | - :   |          |  |
| :                                             | :  |          |          |     |       |          |  |
|                                               | i  |          |          |     |       |          |  |
| :                                             | :  | _        | -        |     | 1.021 | _        |  |
| -                                             | _i | _:       |          |     |       |          |  |
|                                               |    |          |          |     |       |          |  |















NEXT ALPHABETS: L ,I

WE CAN FORM IT WITH HELP OF STANDING LINE AND

SLEEPING LINE

**ALPHABET VIDEO:-**

HTTPS://YOUTU.BE/HQ3YFQNLLFQ