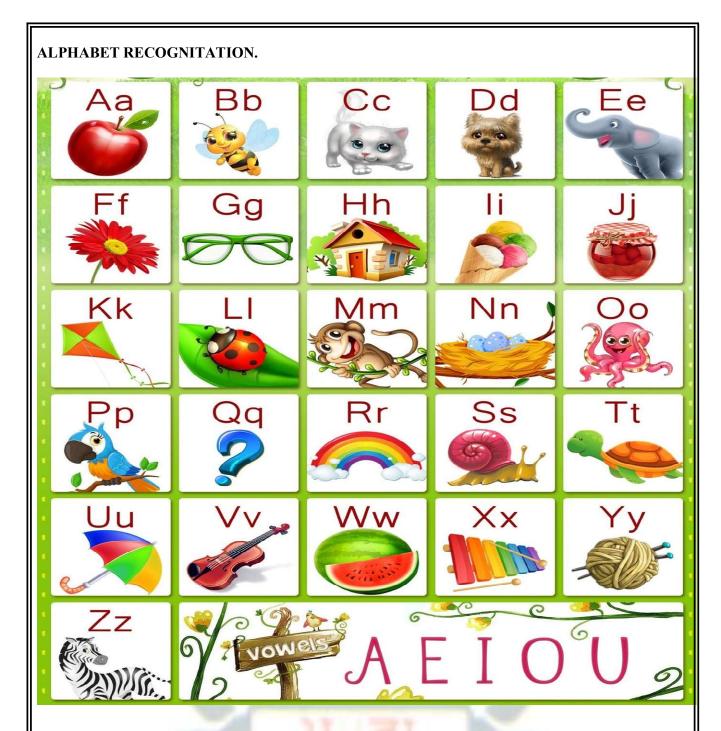

NEXT ALPHABETS: L ,I

WE CAN FORM IT WITH HELP OF STANDING LINE AND

SLEEPING LINE

**ALPHABET VIDEO:-**

HTTPS://YOUTU.BE/HQ3YFQNLLFQ