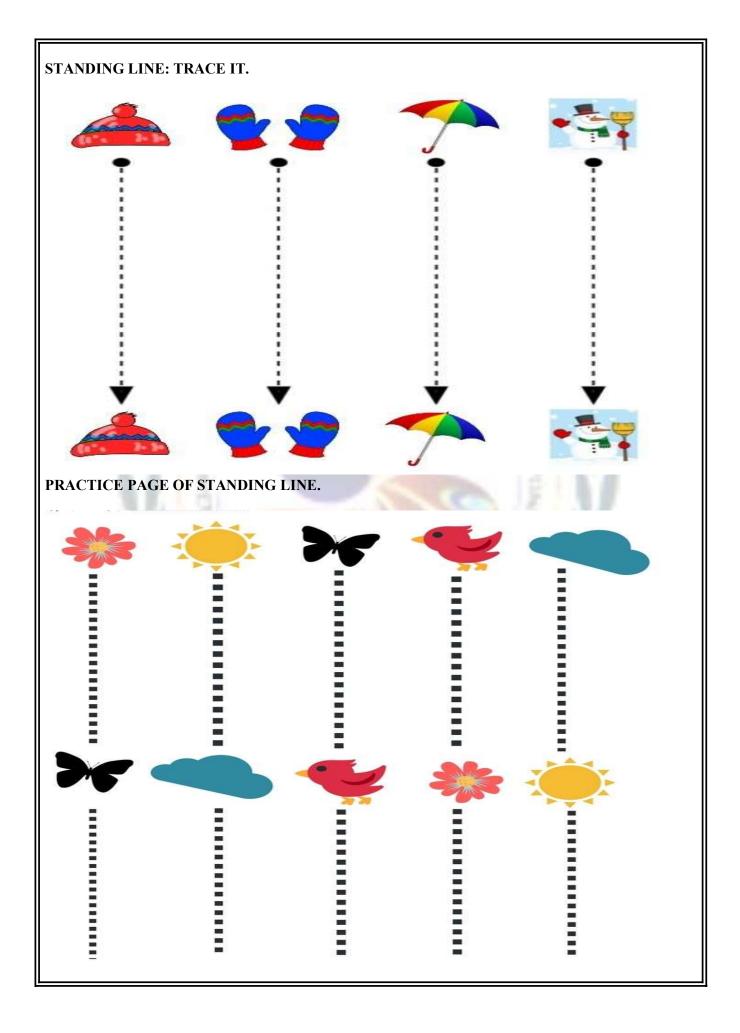

| JOIN THE DOTS AND COMPLETE THE STANDING LINE. |    |          |          |     |       |          |  |
|-----------------------------------------------|----|----------|----------|-----|-------|----------|--|
|                                               | T  | - ;      | - 1      | i   | i     | i        |  |
|                                               |    |          |          | :   | :     |          |  |
| <b> </b>                                      |    | i        |          |     | i i   | i        |  |
| <b> </b>                                      |    |          |          | :   | :     |          |  |
|                                               |    | i        | i        | i   | i     | <u>i</u> |  |
|                                               |    |          |          |     |       |          |  |
|                                               |    |          |          |     |       |          |  |
| :                                             | :  | :        | 1        | - 1 | - 1   |          |  |
| •                                             | i  |          | 7-5      | 355 | 3.50  | *        |  |
| :                                             | :  |          |          |     |       |          |  |
| i                                             | i  |          |          |     |       |          |  |
|                                               | :  |          |          |     |       | !        |  |
|                                               |    |          |          | -   |       |          |  |
|                                               |    |          |          |     |       |          |  |
| -                                             | •  |          |          | •   |       | -        |  |
| 1                                             | :  | •        | •        |     | •     | 5        |  |
| :                                             |    |          |          |     |       |          |  |
| i :                                           | i  |          |          |     |       |          |  |
| :                                             | :  |          |          |     |       |          |  |
| -                                             |    |          |          | -   |       |          |  |
|                                               |    |          |          |     |       |          |  |
| -                                             |    |          |          |     |       |          |  |
| :                                             | :  |          |          |     |       | •        |  |
| i                                             | i  |          |          |     |       |          |  |
| :                                             | 1  |          |          |     |       |          |  |
| •                                             | i  |          |          |     |       |          |  |
| -                                             |    | •        | · ·      |     |       |          |  |
|                                               |    |          |          |     |       |          |  |
|                                               |    |          |          |     |       |          |  |
| 1                                             | i  | i        | 9        | •   | 1     | i        |  |
| ;                                             | :  |          |          |     |       |          |  |
|                                               | !  |          |          |     |       |          |  |
| i                                             | i  |          | :        |     |       |          |  |
|                                               | I. | <u>:</u> |          |     |       |          |  |
|                                               |    |          |          |     |       |          |  |
|                                               |    |          |          |     |       |          |  |
| i                                             | i  | - 1      | - ;      | - i | ï     | - :      |  |
| :                                             | :  |          |          |     |       |          |  |
| •                                             | ì  |          |          |     |       |          |  |
| ;                                             | :  | 2        | 12       | 227 | 020   | 2/       |  |
|                                               | E  | <u>:</u> | <u>:</u> | :   | :     | <u> </u> |  |
|                                               |    |          |          |     |       |          |  |
|                                               |    |          |          |     |       |          |  |
| - :                                           | i  | - ;      | - 1      | - i | - :   |          |  |
| :                                             | :  |          |          |     |       |          |  |
|                                               | i  |          |          |     |       |          |  |
| :                                             | :  | _        | -        |     | 1.021 | _        |  |
| -                                             | _i | _:       |          |     |       |          |  |
|                                               |    |          |          |     |       |          |  |