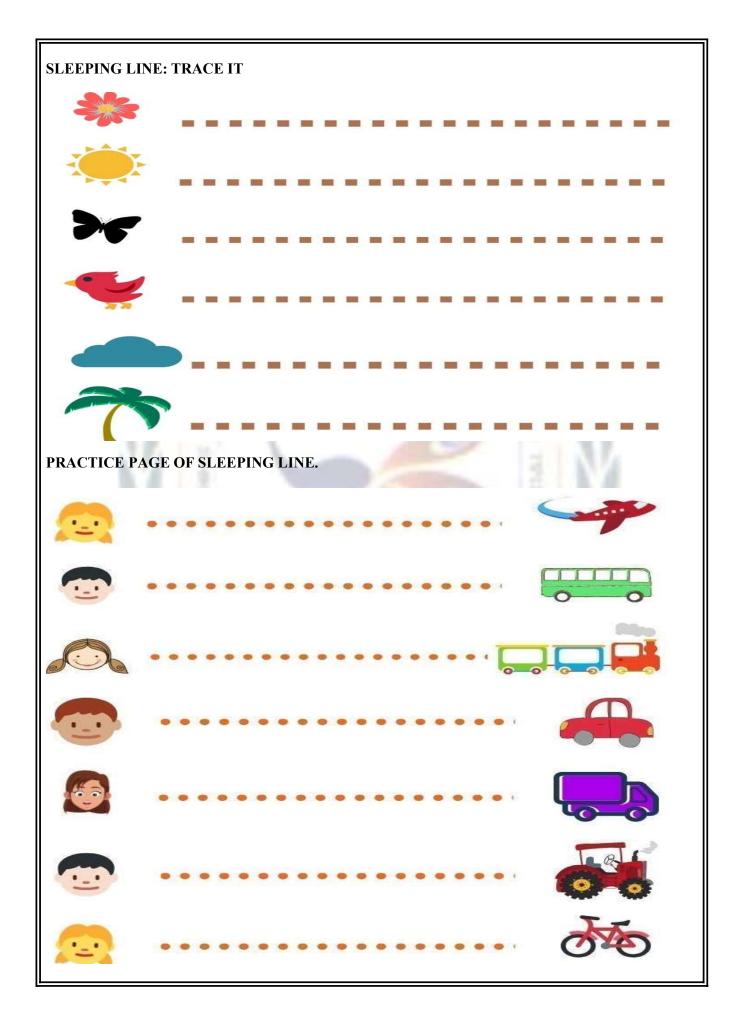

NEXT ALPHABETS: L ,I

WE CAN FORM IT WITH HELP OF STANDING LINE AND

SLEEPING LINE

**ALPHABET VIDEO:-**

HTTPS://YOUTU.BE/HQ3YFQNLLFQ