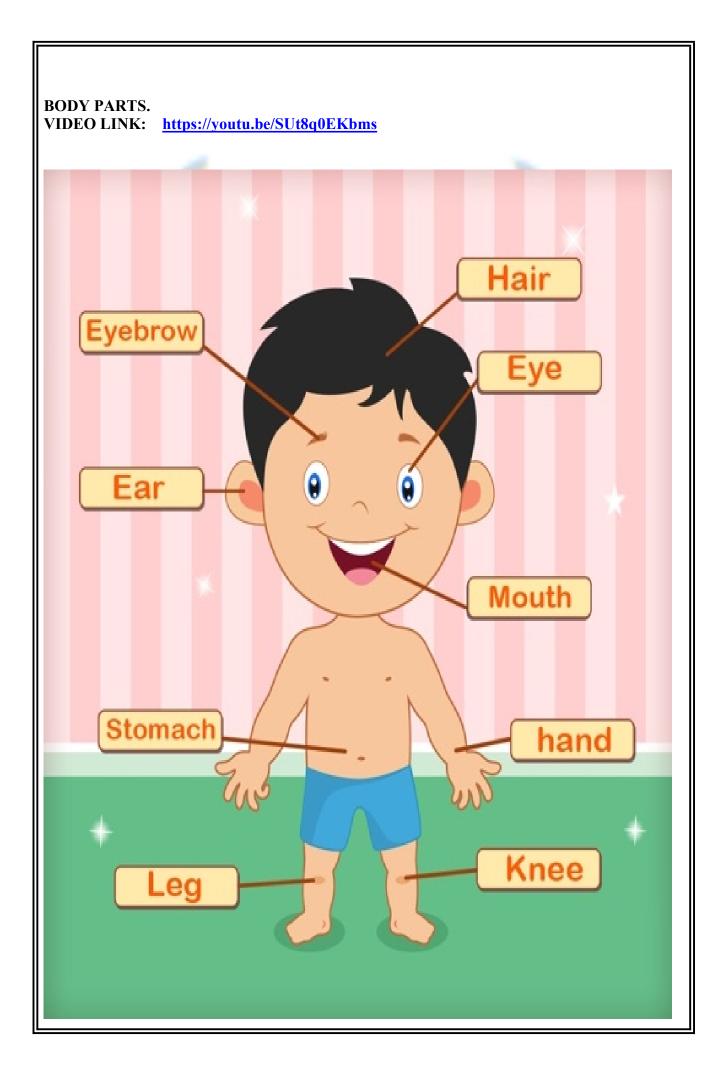

URSERY SPECIMEN COPY EVS YEAR-2021-2022



#### INDEX

| MONTH | SR NO | TOPIC       | SIGN |
|-------|-------|-------------|------|
| JUNE  | 1     | MY SELF     |      |
|       | 2     | BODY PARTS  | -    |
| JULY  | 3     | SENSE ORGAN |      |
|       | 4     | FEELINGS    |      |

MY SELF. VIDEO LINK: https://youtu.be/zr0OGUsajco Introduce YourSelf! NAME \_\_\_\_\_ My Birthday Month: \_\_\_\_\_ Day \_\_\_\_\_ Here is a picture of me. I am \_\_\_\_\_years old. I am happiest when... My favorites! Color \_\_\_\_\_ Sport \_\_\_\_\_ Song \_\_\_\_\_ "I am most proud of • Holiday \_\_\_\_\_ Animal \_\_\_\_\_ because\_\_\_\_ TV Show \_\_\_\_\_ Food 

#### WHO AM I? IDENTIFY.



I am boy/Girl

\*BOYS colour in boy picture and GIRLS colour in girl picture.

#### PALM PAINTING.(ACTIVITY).





# MATCH THE BODY PARTS. MATCH THE SENSE ORGANS.(ACTIVITY).

### FEELINGS. Нарру Angry **Worried** Shy **Excited** Surprised **Embarrassed** MATCH THE SAME FEELINGS.



| ORAL PART.  MY SELF.  1. MY NAME IS  2. I AM A BOY/GIRI  3. I AM YEAR OLD.  4. I STUDAY IN CLASS  • BODY PARTS  1. EYES.  2. NOSE.  3. NECK.  4. IIFAD.  5. HAND.  6. LIPS.  7. HAIR ETC  • WEEK NAME.  SUNDAY MONDAY TUESDAY WEDNESDAY THURSDAY FRIDAY SATURDAY | MY SELF.  1. MY NAME IS  2. I AM A BOY/GIRL  3. I AM YEAR OLD.  4. I STUDAY IN CLASS  • BODY PARTS  1. EYES.  2. NOSE. |
|-------------------------------------------------------------------------------------------------------------------------------------------------------------------------------------------------------------------------------------------------------