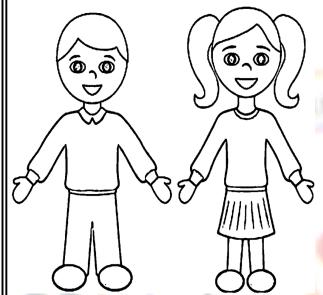

#### WHO AM I? IDENTIFY.

I am boy/Girl

\*BOYS colour in boy picture and GIRLS colour in girl picture.