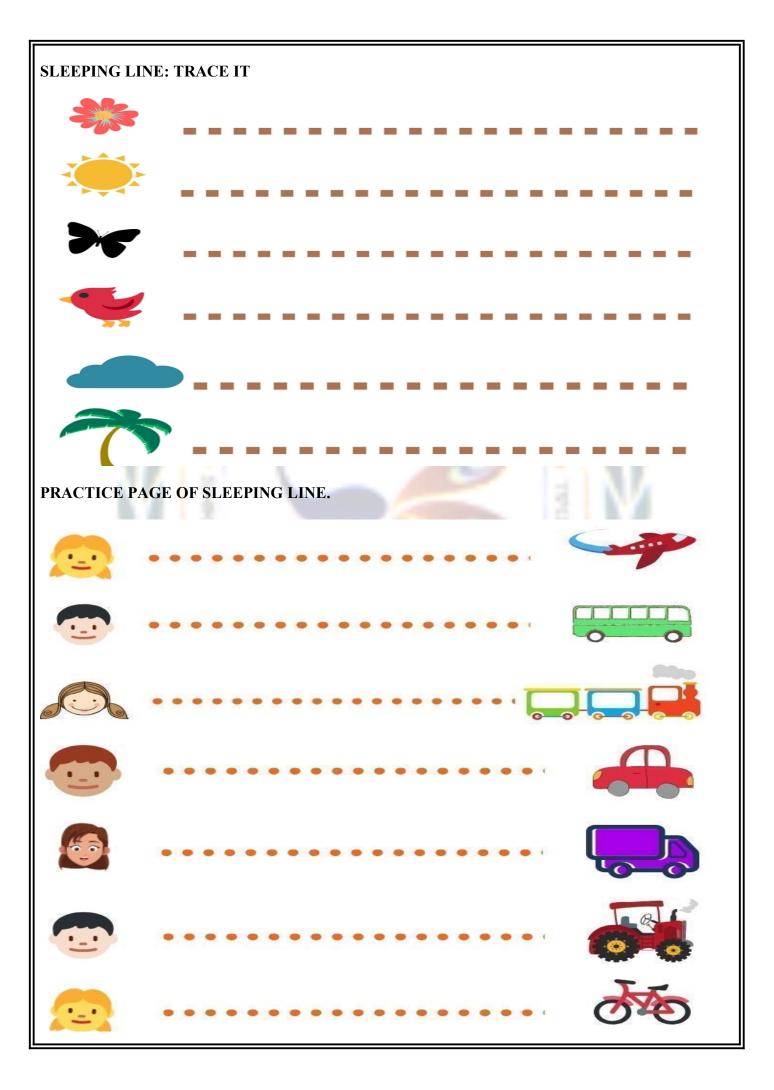

NEXT ALPHABETS: L,I

WE CAN FORM IT WITH HELP OF STANDING LINE AND

SLEEPING LINE

ALPHABET VIDEO:-

HTTPS://YOUTU.BE/HQ3YFQNLLFQ