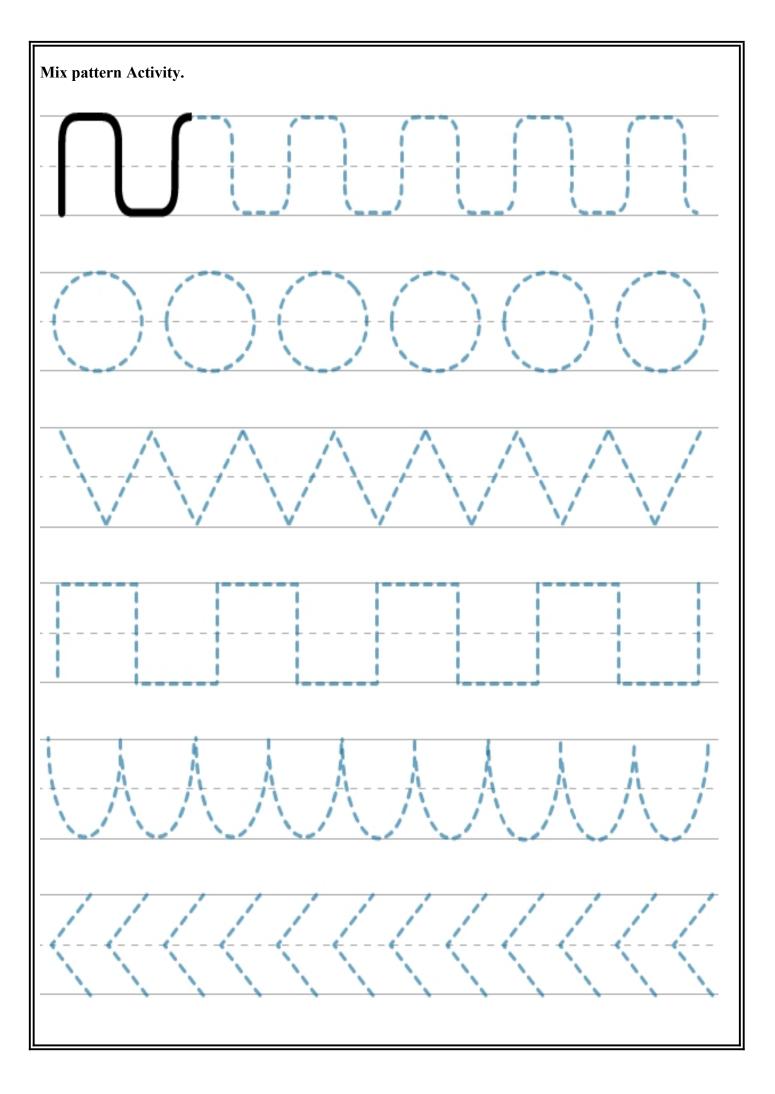

## INDEX

| MONTH      | TOPIC                                | SIGN |
|------------|--------------------------------------|------|
| APRIL /MAY | PATTERNS AND COLOUR<br>THE ALPHABETS |      |

| JOIN THE DOTS AND COMPLETE THE STANDING LINE. |          |          |          |          |          |          |  |
|-----------------------------------------------|----------|----------|----------|----------|----------|----------|--|
|                                               | Ι        | ;        | i        | i        | ï        | i        |  |
|                                               |          |          |          |          |          |          |  |
|                                               |          |          |          |          | 1        |          |  |
|                                               | <u> </u> | <u>i</u> | i        | i        | i        | <u>i</u> |  |
|                                               |          |          |          |          |          |          |  |
| •                                             | <u> </u> | i        | i        | i        | ï        | ;        |  |
|                                               |          |          |          |          |          |          |  |
|                                               | -        |          |          |          |          |          |  |
|                                               |          | :        | :        | :        | :        | -        |  |
|                                               |          |          |          |          |          |          |  |
| :                                             | :        | i        | i        | :        | i        |          |  |
|                                               | }        |          |          |          |          |          |  |
| :                                             | :        |          |          |          |          |          |  |
| -                                             |          |          |          | •        |          |          |  |
|                                               |          |          |          |          |          |          |  |
|                                               | i        | i        | i        | :        | i        | :        |  |
| :                                             | :        |          |          |          |          |          |  |
|                                               | :        |          |          |          |          |          |  |
|                                               | •        |          | •        | •        | •        |          |  |
|                                               |          |          |          |          |          |          |  |
| :                                             | 1        | •        | •        | •        | •        | •        |  |
|                                               | !        |          |          |          |          |          |  |
|                                               | <u> </u> | !        | <u> </u> | <u> </u> | <u> </u> | !        |  |
|                                               |          |          |          |          |          |          |  |
| -                                             | •        | :        |          |          | •        |          |  |
|                                               | 1        | '        | •        | •        | •        | '        |  |
|                                               | į        |          |          |          |          |          |  |
| :                                             | !        | !        | :        | :        | :        | :        |  |
|                                               |          |          |          |          |          |          |  |
| -:                                            | :        | i        | ;        | :        | i        | ;        |  |
|                                               |          | -        | -        | -        | -        | -        |  |
| :                                             | 1        |          |          |          |          |          |  |
|                                               | :        | !        | :        | :        | !        | :        |  |