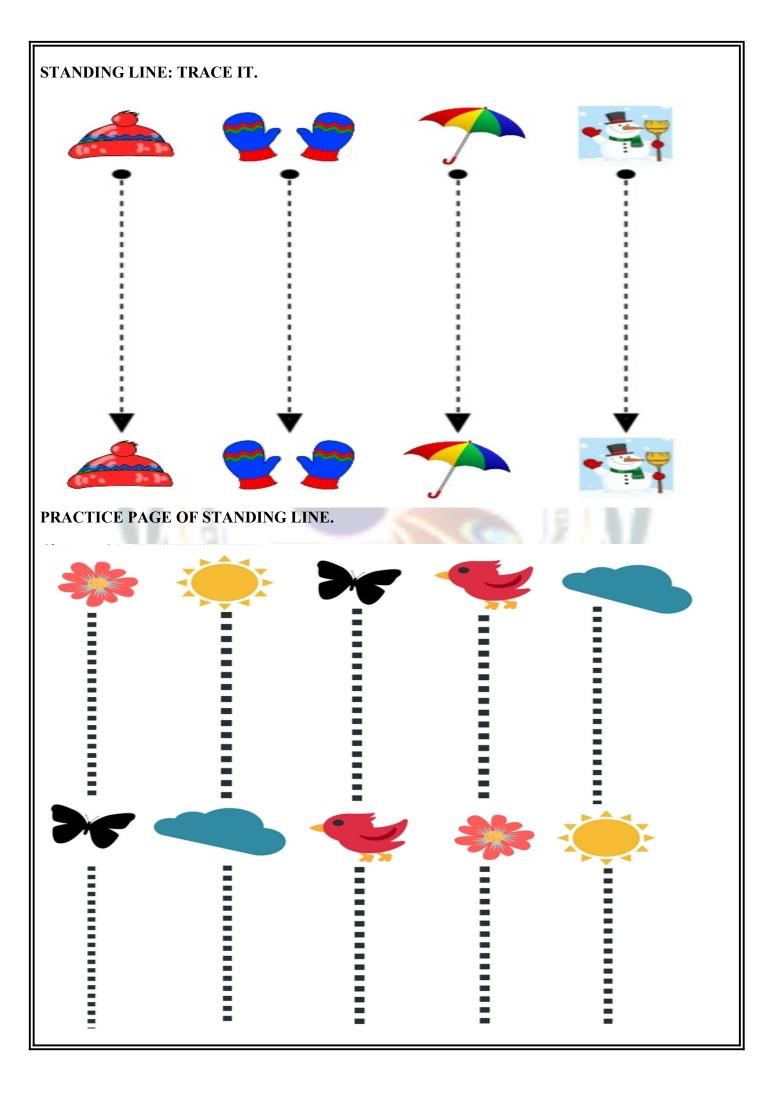

## INDEX

| MONTH      | TOPIC                                | SIGN |
|------------|--------------------------------------|------|
| APRIL /MAY | PATTERNS AND COLOUR<br>THE ALPHABETS |      |

| JOIN THE DOTS AND COMPLETE THE STANDING LINE. |          |          |          |          |          |          |  |
|-----------------------------------------------|----------|----------|----------|----------|----------|----------|--|
|                                               | Ι        | ;        | i        | i        | ï        | i        |  |
|                                               |          |          |          |          |          |          |  |
|                                               |          |          |          |          | 1        |          |  |
|                                               | <u> </u> | <u>i</u> | i        | i        | i        | <u>i</u> |  |
|                                               |          |          |          |          |          |          |  |
| •                                             | <u> </u> | i        | i        | i        | ï        | ;        |  |
|                                               |          |          |          |          |          |          |  |
|                                               | -        |          |          |          |          |          |  |
|                                               |          | :        | :        | :        | :        | -        |  |
|                                               |          |          |          |          |          |          |  |
| :                                             | :        | i        | i        | :        | i        |          |  |
|                                               | }        |          |          |          |          |          |  |
| :                                             | :        |          |          |          |          |          |  |
| -                                             |          |          |          | •        |          |          |  |
|                                               |          |          |          |          |          |          |  |
|                                               | i        | i        | i        | :        | i        | :        |  |
| :                                             | :        |          |          |          |          |          |  |
|                                               | :        |          |          |          |          |          |  |
|                                               | •        |          | •        | •        | •        |          |  |
|                                               |          |          |          |          |          |          |  |
| :                                             | 1        | •        | •        | •        | •        | •        |  |
|                                               | !        |          |          |          |          |          |  |
|                                               | <u> </u> | !        | <u> </u> | <u> </u> | <u> </u> | !        |  |
|                                               |          |          |          |          |          |          |  |
| -                                             | •        | :        |          |          | •        |          |  |
|                                               | 1        | '        | •        | •        | •        | '        |  |
|                                               | į        |          |          |          |          |          |  |
| :                                             | !        | !        | :        | :        | :        | :        |  |
|                                               |          |          |          |          |          |          |  |
| -:                                            | :        | i        | ;        | :        | i        | ;        |  |
|                                               |          | -        | -        | -        | -        | -        |  |
| :                                             | 1        |          |          |          |          |          |  |
|                                               | :        | !        | :        | :        | !        | :        |  |