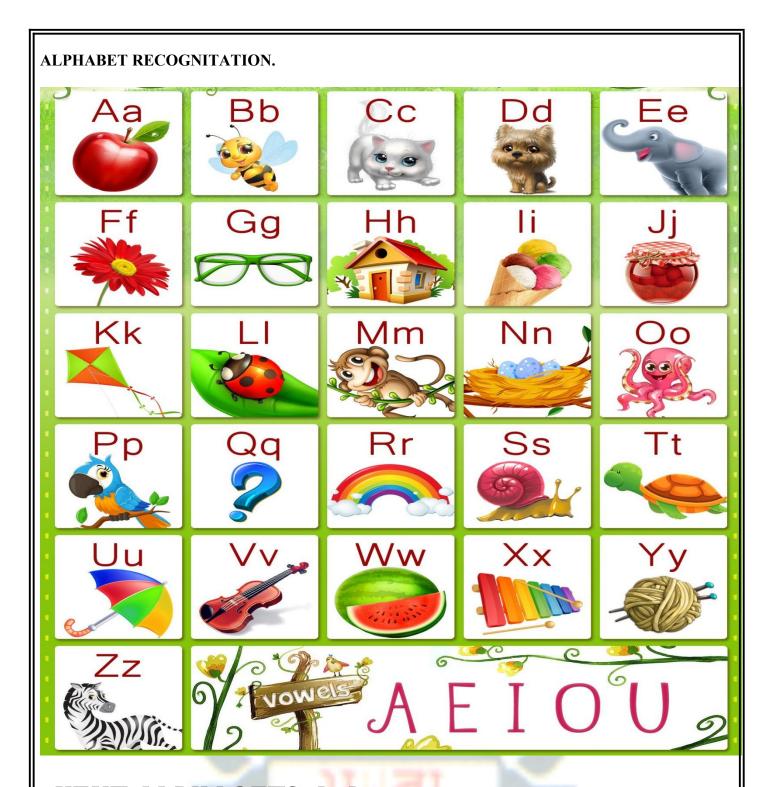

NEXT ALPHABETS: L,I

WE CAN FORM IT WITH HELP OF STANDING LINE AND

SLEEPING LINE

ALPHABET VIDEO:-

HTTPS://YOUTU.BE/HQ3YFQNLLFQ