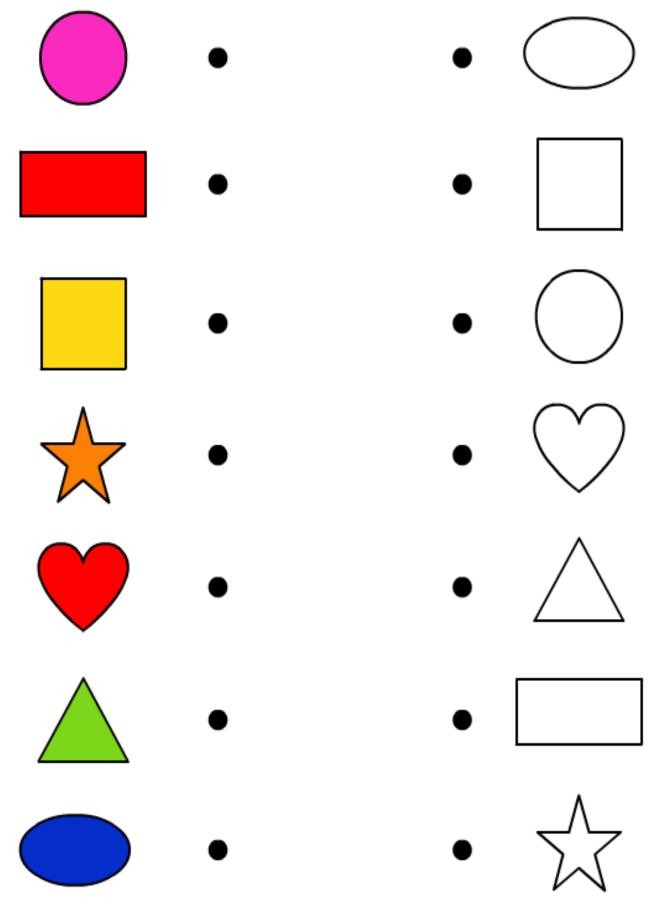

2. Draw a line from each shape on the left to the matching shape on the right side of the page.

3. Count the number of animals in each box and write the total number inside the square box.

4. Write before, after and between.