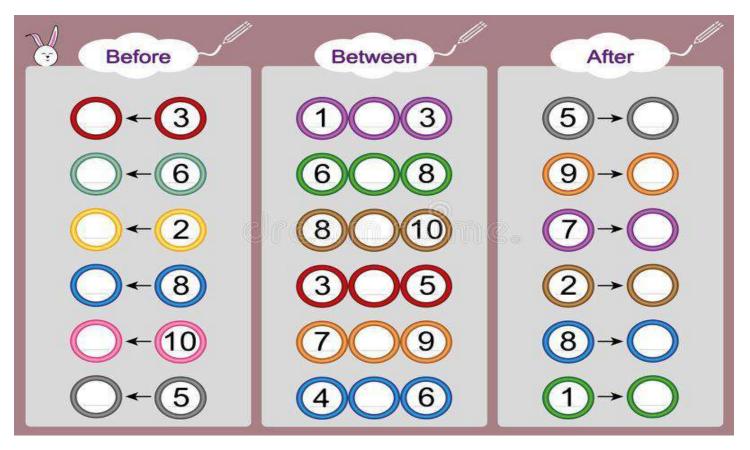

2. Draw a line from each shape on the left to the matching shape on the right side of the page.

3. Count the number of animals in each box and write the total number inside the square box.

4. Write before, after and between.