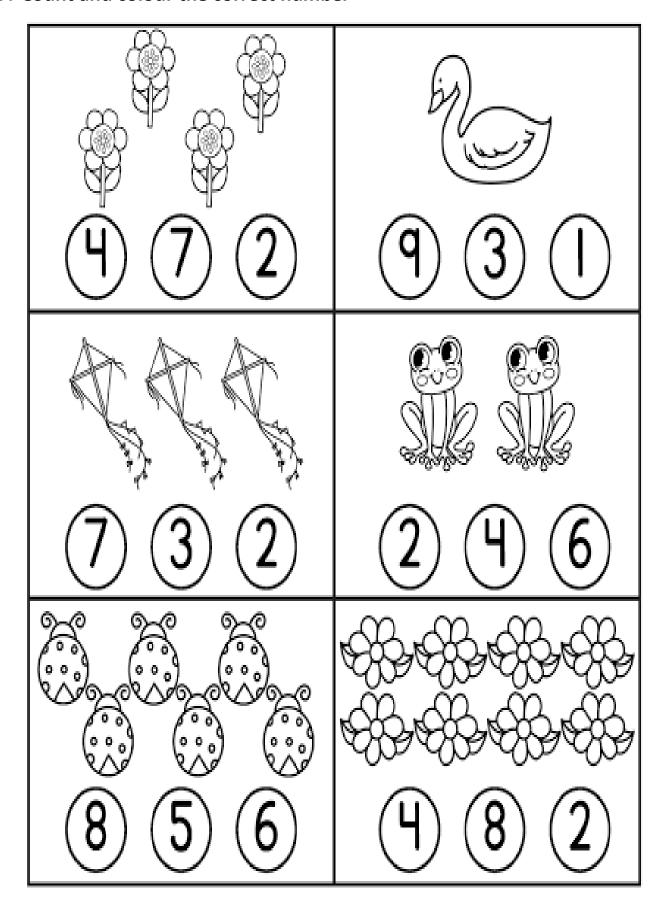

---|----|----|----|
|    |    |    |    |    |    |    |    |    |    |
| 11 | 12 | 13 | 14 | 15 | 16 | 17 | 18 | 19 | 20 |
|    |    |    |    |    |    |    |    |    |    |

| 1  | 2  | 3  | 4  | 5  | 6  | 7  | 8  | 9  | 10 |
|----|----|----|----|----|----|----|----|----|----|
|    |    |    |    |    |    |    |    |    |    |
| 11 | 12 | 13 | 14 | 15 | 16 | 17 | 18 | 19 | 20 |
|    |    |    |    |    |    |    |    |    |    |

2. Draw a line from each shape on the left to the matching shape on the right side of the page.



3. Count the number of animals in each box and write the total number inside the square box.



4. Write before, after and between.



# 5. Write the missing numbers



#### 6. Count and match with the correct number



## 7. Count and colour the correct number



## 8. Count and match with its number name

|   | 1 one | 2 two   | 3 three | 4 four | 5 five |
|---|-------|---------|---------|--------|--------|
|   | 6 six | 7 seven | 8 eight | 9 nine | 10 ten |
|   | AAA   | AAAA    | AAA     |        | nine   |
| A | AAA   | AAAA    | AAAA    | A      | six    |
|   | AA    | AAA     | AA      |        | three  |
| A | AAA   | AAA     | AAA     |        | two    |
|   | A     | AAAA    | À       |        | one    |
|   |       | AA      |         |        | ten    |
|   | AA    | AAAA    | AA      |        | seven  |
|   |       | A       |         |        | four   |
|   |       | AAA     |         |        | eight  |
|   | £     | AAAA    | À       |        | five   |

# 9. Circle the picture that is different