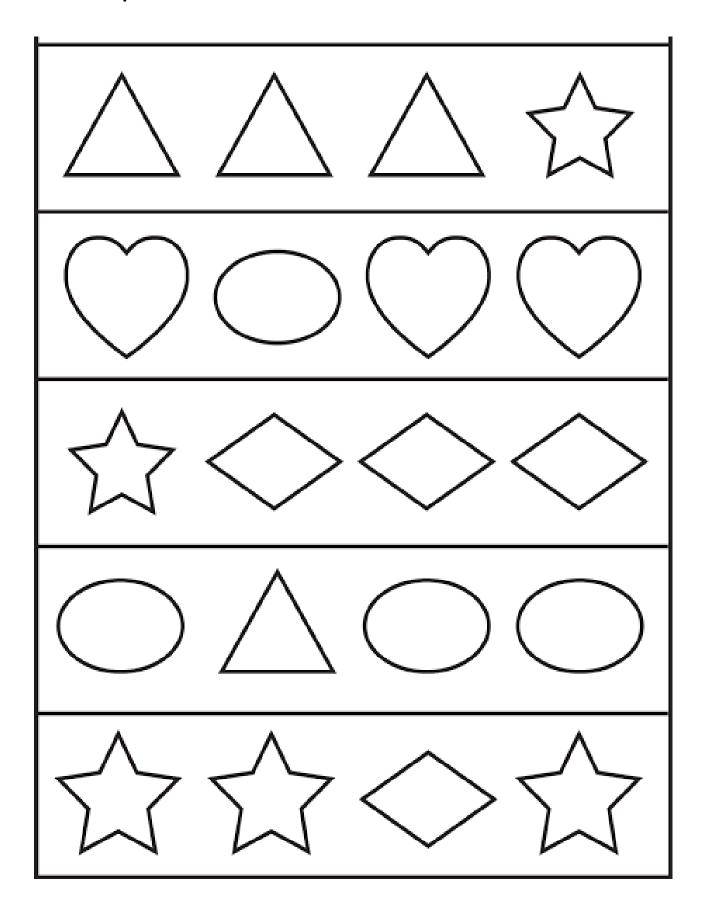

nt and colour the correct number



## 8. Count and match with its number name

|   | 1 one | 2 two   | 3 three | 4 four | 5 five |
|---|-------|---------|---------|--------|--------|
|   | 6 six | 7 seven | 8 eight | 9 nine | 10 ten |
|   | AAA   | AAAA    | AAA     |        | nine   |
| A | AAA   | AAAA    | AAAA    | A      | six    |
|   | AA    | AAA     | AA      |        | three  |
| A | AAA   | AAA     | AAA     |        | two    |
|   | A     | AAAA    | À       |        | one    |
|   |       | AA      |         |        | ten    |
|   | AA    | AAAA    | AA      |        | seven  |
|   |       | A       |         |        | four   |
|   |       | AAA     |         |        | eight  |
|   | £     | AAAA    | À       |        | five   |

# 9. Circle the picture that is different