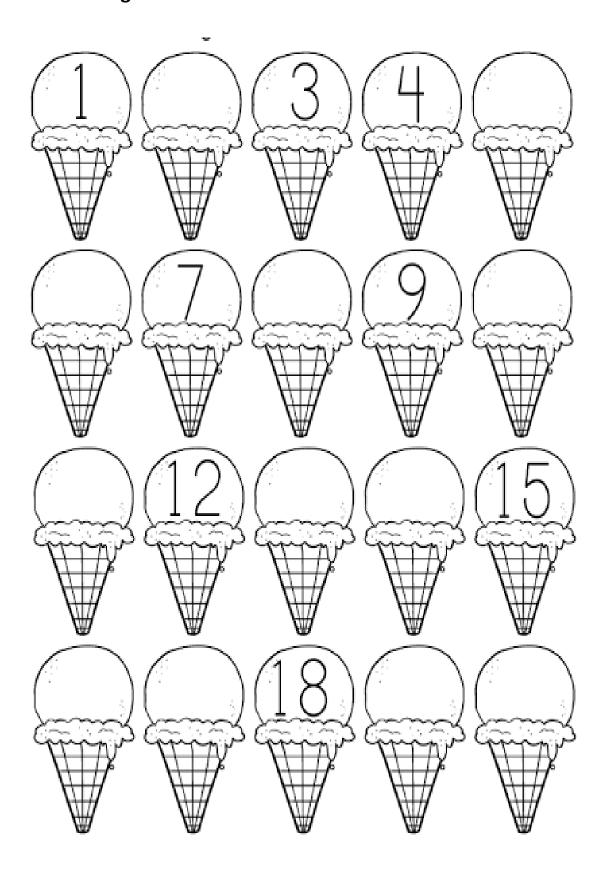

|    |

| 1  | 2  | 3  | 4  | 5  | 6  | 7  | 8  | 9  | 10 |
|----|----|----|----|----|----|----|----|----|----|
|    |    |    |    |    |    |    |    |    |    |
| 11 | 12 | 13 | 14 | 15 | 16 | 17 | 18 | 19 | 20 |
|    |    |    |    |    |    |    |    |    |    |

| 1  | 2  | 3  | 4  | 5  | 6  | 7  | 8  | 9  | 10 |
|----|----|----|----|----|----|----|----|----|----|
|    |    |    |    |    |    |    |    |    |    |
| 11 | 12 | 13 | 14 | 15 | 16 | 17 | 18 | 19 | 20 |
|    |    |    |    |    |    |    |    |    |    |

2. Draw a line from each shape on the left to the matching shape on the right side of the page.



3. Count the number of animals in each box and write the total number inside the square box.



4. Write before, after and between.



# 5. Write the missing numbers



#### 6. Count and match with the correct number



## 7. Count and colour the correct number



## 8. Count and match with its number name

|   | 1 one | 2 two   | 3 three | 4 four | 5 five |
|---|-------|---------|---------|--------|--------|
|   | 6 six | 7 seven | 8 eight | 9 nine | 10 ten |
|   | AAA   | AAAA    | AAA     |        | nine   |
| A | AAA   | AAAA    | AAAA    | A      | six    |
|   | AA    | AAA     | AA      |        | three  |
| A | AAA   | AAA     | AAA     |        | two    |
|   | A     | AAAA    | À       |        | one    |
|   |       | AA      |         |        | ten    |
|   | AA    | AAAA    | AA      |        | seven  |
|   |       | A       |         |        | four   |
|   |       | AAA     |         |        | eight  |
|   | £     | AAAA    | À       |