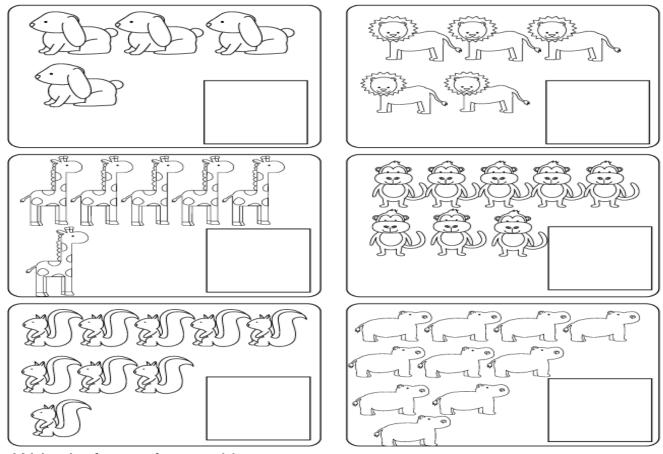

2. Draw a line from each shape on the left to the matching shape on the right side of the page.

3. Count the number of animals in each box and write the total number inside the square box.

4. Write before, after and between.