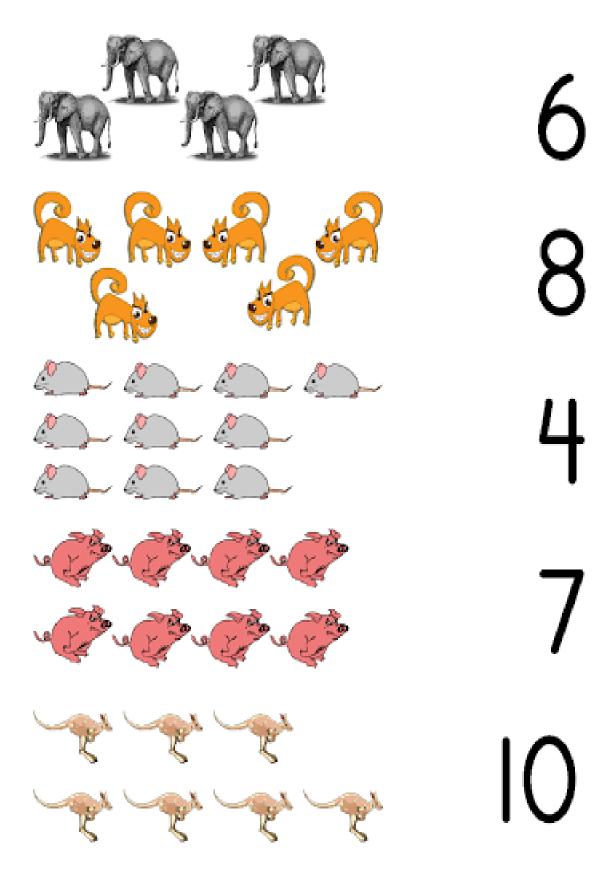

| 9  | 10 |
|----|----|----|----|----|----|----|----|----|----|
|    |    |    |    |    |    |    |    |    |    |
| 11 | 12 | 13 | 14 | 15 | 16 | 17 | 18 | 19 | 20 |
|    |    |    |    |    |    |    |    |    |    |

| 1  | 2  | 3  | 4  | 5  | 6  | 7  | 8  | 9  | 10 |
|----|----|----|----|----|----|----|----|----|----|
|    |    |    |    |    |    |    |    |    |    |
| 11 | 12 | 13 | 14 | 15 | 16 | 17 | 18 | 19 | 20 |
|    |    |    |    |    |    |    |    |    |    |

2. Draw a line from each shape on the left to the matching shape on the right side of the page.



3. Count the number of animals in each box and write the total number inside the square box.



4. Write before, after and between.



# 5. Write the missing numbers



#### 6. Count and match with the correct number



## 7. Count and colour the correct number



## 8. Count and match with its number name

|   | 1 one | 2 two   | 3 three | 4 four | 5 five |
|---|-------|---------|---------|--------|--------|
|   | 6 six | 7 seven | 8 eight | 9 nine | 10 ten |
|   | AAA   | AAAA    | AAA     |        | nine   |
| A | AAA   | AAAA    | AAAA    | A      | six    |
|   | AA    | AAA     | AA      |        | three  |
| A | AAA   | AAA     | AAA     |        | two    |
|   | A     | AAAA    | À       |        | one    |
|   |       | AA      |         |        | ten    |
|   | AA    | AAAA    | AA      |        | seven  |
|   |       | A       |         |        | four   |
|   |       | AAA     |         |        | eight  |
|   | £     | AAAA    | À       |        | five   |

# 9. Circle the picture that is