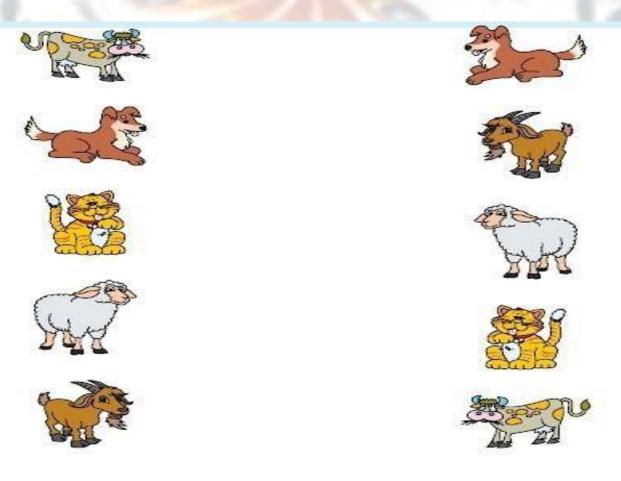

# पु⊍ना International School

Shree Swaminarayan Gurukul, Zundal

SUMMATIVE ASSIGNMENT -II 2023-24

Grade - NURSERY

**Subject-EVS** 

1. This is me. Colour it.



2. Draw your emotions.



3. Draw a line from each body part on the left side of the page to the right.



# 4. Colour the picture







# 5. Body parts.



## 6. Colour the fruits and cross on vegetables.



## 7. Match our sense organs.



## 8. Match the same Animal.



#### 9. Colour the flowers.





#### 10. ORAL:

| - | т  |    |   | •  | 1   |      |
|---|----|----|---|----|-----|------|
| 1 | N: | яm | P | ∩† | COL | our. |
| _ | ٠, |    |   | O. | CUL | our. |

Red Blue Green Yellow Orange Pink Black White

Name of seasons.

Summer Winter Monsoon

#### Name of months.

January February March April May June July August September October November December

#### Name of days.

Sunday, Monday Tuesday Wednesday Thursday Friday Saturday

#### Name of vegetable:

Potato Tomato Carrot Onion Brinjal Lady's finger Cabbage Cauliflower

#### MYSELF.

- 1. What s your name?
- 2. What is your father's name?
- 3. What is your mother's name?
- 4. What is your class teacher's name?
- 5. What is your school name?