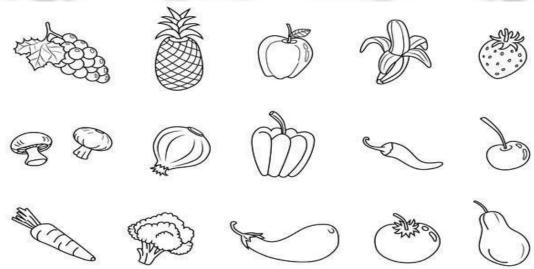

# पु⊍ना International School

Shree Swaminarayan Gurukul, Zundal

SUMMATIVE ASSIGNMENT -II 2023-24

Grade - NURSERY

**Subject-EVS** 

1. This is me. Colour it.



2. Draw your emotions.



3. Draw a line from each body part on the left side of the page to the right.



# 4. Colour the picture







# 5. Body parts.



## 6. Colour the fruits and cross on vegetables.



## 7. Match our sense organs.



## 8. Match the same Animal.



#### 9. Colour the flowers.





#### 10. ORAL:

| - | т  |    |   | •  | 1   |      |
|---|----|----|---|----|-----|------|
| 1 | N: | яm | P | ∩† | COL | our. |
| _ | ٠, |    |   | O. | CUL | our. |

Red Blue Green Yellow Orange Pink Black White

Name of seasons.

Summer Winter Monsoon

#### Name of months.

January February March April May June July August September October November December

#### Name of days.

Sunday, Monday Tuesday Wednesday Thursday Friday Saturday

#### Name of vegetable:

Potato Tomato Carrot Onion Brinjal Lady's finger Cabbage Cauliflower

#### MYSELF.

- 1. What s your name?
- 2. What is your father's name?
- 3. What is your mother's name?
- 4. What is your class teacher's name?
- 5. What is your