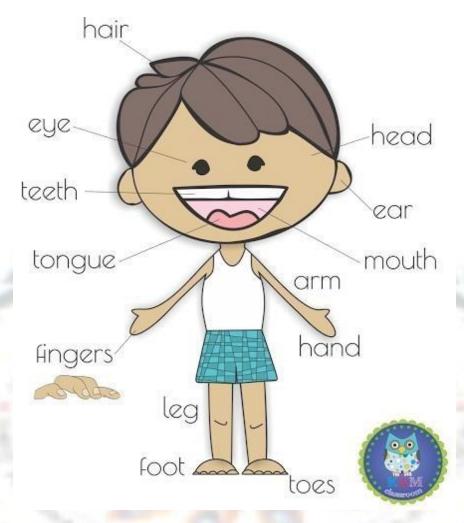

# पु⊍ना International School

Shree Swaminarayan Gurukul, Zundal

SUMMATIVE ASSIGNMENT -II 2023-24

Grade - NURSERY

**Subject-EVS** 

1. This is me. Colour it.



2. Draw your emotions.



3. Draw a line from each body part on the left side of the page to the right.



# 4. Colour the picture







# 5. Body parts.



## 6. Colour the fruits and cross on vegetables.



## 7. Match our sense organs.



## 8. Match the same Animal.



#### 9. Colour the flowers.





#### 10. ORAL:

| - | т  |    |   | •  | 1   |      |
|---|----|----|---|----|-----|------|
| 1 | N: | яm | P | ∩† | COL | our. |
| _ | ٠, |    |   | O. | CUL | our. |

Red Blue Green Yellow Orange Pink Black White

Name of seasons.

Summer Winter Monsoon

#### Name of months.

January February March April May June July August September October November December

#### Name of days.

Sunday, Monday Tuesday Wednesday Thursday Friday Saturday

#### Name of vegetable:

Potato Tomato Carrot Onion Brinjal Lady's finger Cabbage Cauliflower

#### MYSELF.

- 1. What s your name?
- 2. What is your father's name?
- 3. What is your mother's name?
- 4.