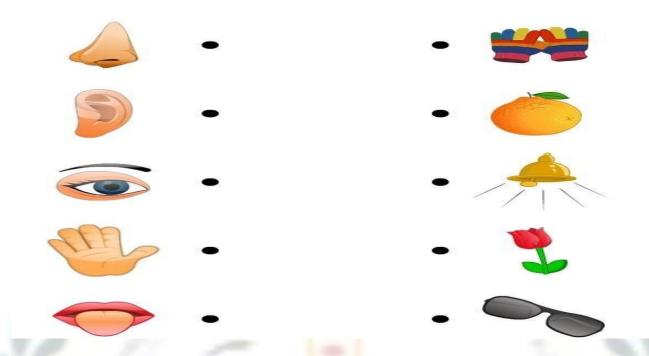

# पु⊍ना International School

Shree Swaminarayan Gurukul, Zundal

SUMMATIVE ASSIGNMENT -II 2023-24

Grade - NURSERY

**Subject-EVS** 

1. This is me. Colour it.



2. Draw your emotions.



3. Draw a line from each body part on the left side of the page to the right.



# 4. Colour the picture







# 5. Body parts.



## 6. Colour the fruits and cross on vegetables.



## 7. Match our sense organs.



## 8. Match the same Animal.



#### 9. Colour the flowers.





#### 10. ORAL:

| - | т  |    |   | •  | 1   |      |
|---|----|----|---|----|-----|------|
| 1 | N: | яm | P | ∩† | COL | our. |
| _ | ٠, |    |   | O. | CUL | our. |

Red Blue Green Yellow Orange Pink Black White

Name of seasons.

Summer Winter Monsoon

#### Name of months.

January February March April May June July August September October November December

#### Name of days.

Sunday, Monday Tuesday Wednesday Thursday Friday Saturday

#### Name of vegetable:

Potato Tomato Carrot Onion Brinjal Lady's finger Cabbage Cauliflower

#### MYSELF.

- 1. What s your name?
- 2. What is your father's name?
- 3. What is your mother's name?
- 4. What is your class teacher's name?
- 5. What is your school name?