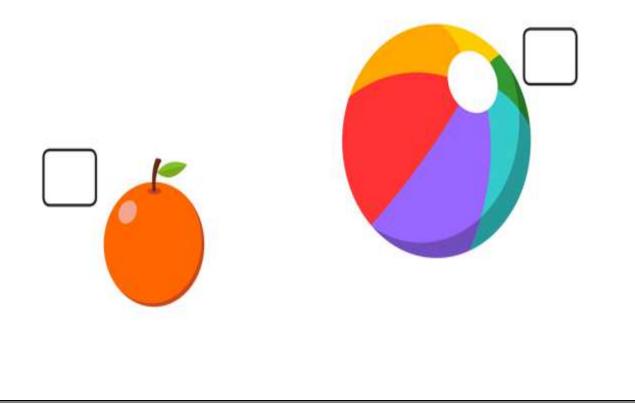

| 3  | 00                 | CD | 3  | 00          |
| 4        | ••••  | L           | L. | Ŀŧ                 | Ŀ  | L. |             |
| വ        | ••••• |             | 5  | 5                  | 5  | 5  | C           |
| 6        | ••••• | 6           | 6  | $\dot{\mathbb{C}}$ | 6  | 6  | 0           |
| 7        |       | 7           | 7  | 7                  | 7  | 7  | 7           |
| 8        |       | 3           | 8  | S                  | 8  | 8  | 00          |
| 23456789 |       | q           | q  | 9                  | q  | 9  | q           |
| 10       |       | $ 0\rangle$ | 10 | )  :               | 0  | 0  | $ \bigcirc$ |

Q.2 Count and match with correct numbers.



Q.3 writhe missing numbers in 1 to 10.







## Q.5 count and write.



Q.6 Tick the big object.