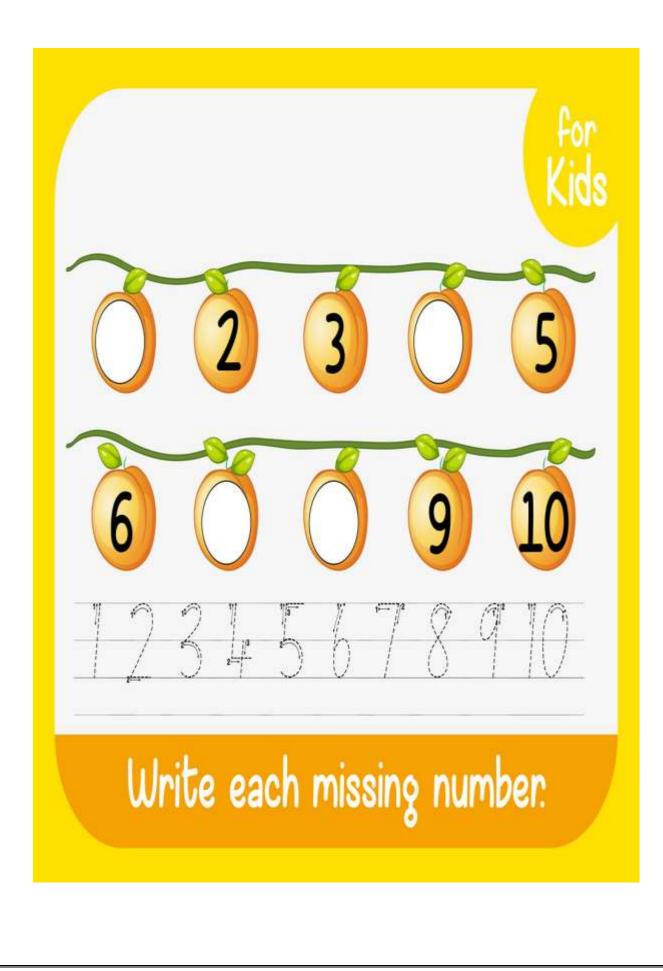

Q.2 Count and match with correct numbers.

Q.3 writhe missing numbers in 1 to 10.