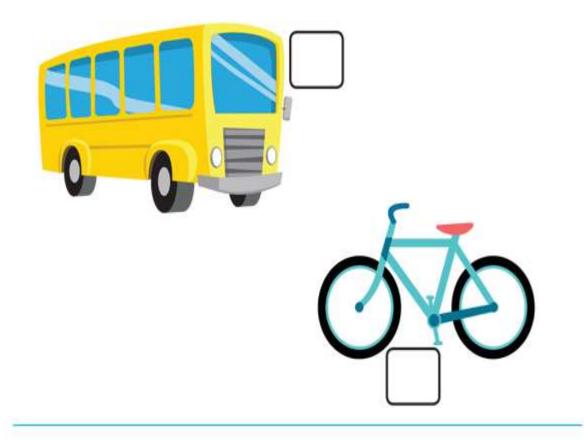

| 3  | 00                 | CD | 3  | 00          |
| 4        | ••••  | L           | L. | Ŀŧ                 | Ŀ  | L. |             |
| വ        | ••••• |             | 5  | 5                  | 5  | 5  | C           |
| 6        | ••••• | 6           | 6  | $\dot{\mathbb{C}}$ | 6  | 6  | 0           |
| 7        |       | 7           | 7  | 7                  | 7  | 7  | 7           |
| 8        |       | 3           | 8  | S                  | 8  | 8  | 00          |
| 23456789 |       | q           | q  | 9                  | q  | 9  | q           |
| 10       |       | $ 0\rangle$ | 10 | )  :               | 0  | 0  | $ \bigcirc$ |

Q.2 Count and match with correct numbers.



Q.3 writhe missing numbers in 1 to 10.







## Q.5 count and write.



Q.6 Tick the big object.