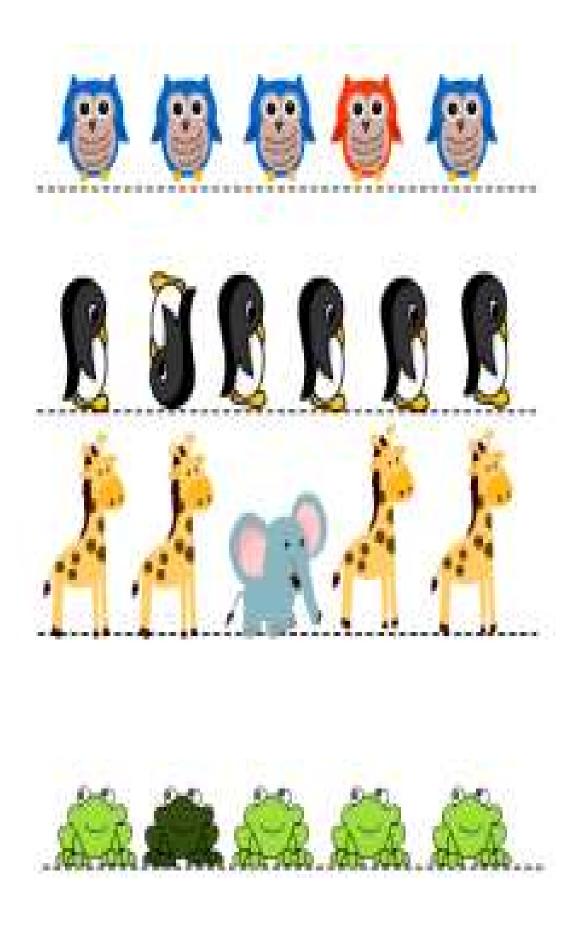

| 2  | 2  | 20          |
| 3        | •••   | 00          | 3  | 00                 | CD | 3  | 00          |
| 4        | ••••  | L           | L. | Ŀŧ                 | Ŀ  | L. |             |
| വ        | ••••• |             | 5  | 5                  | 5  | 5  | C           |
| 6        | ••••• | 6           | 6  | $\dot{\mathbb{C}}$ | 6  | 6  | 0           |
| 7        |       | 7           | 7  | 7                  | 7  | 7  | 7           |
| 8        |       | 3           | 8  | S                  | 8  | 8  | 00          |
| 23456789 |       | q           | q  | 9                  | q  | 9  | q           |
| 10       |       | $ 0\rangle$ | 10 | )  :               | 0  | 0  | $ \bigcirc$ |

Q.2 Count and match with correct numbers.



Q.3 writhe missing numbers in 1 to 10.







## Q.5 count and write.



Q.6 Tick the big object.