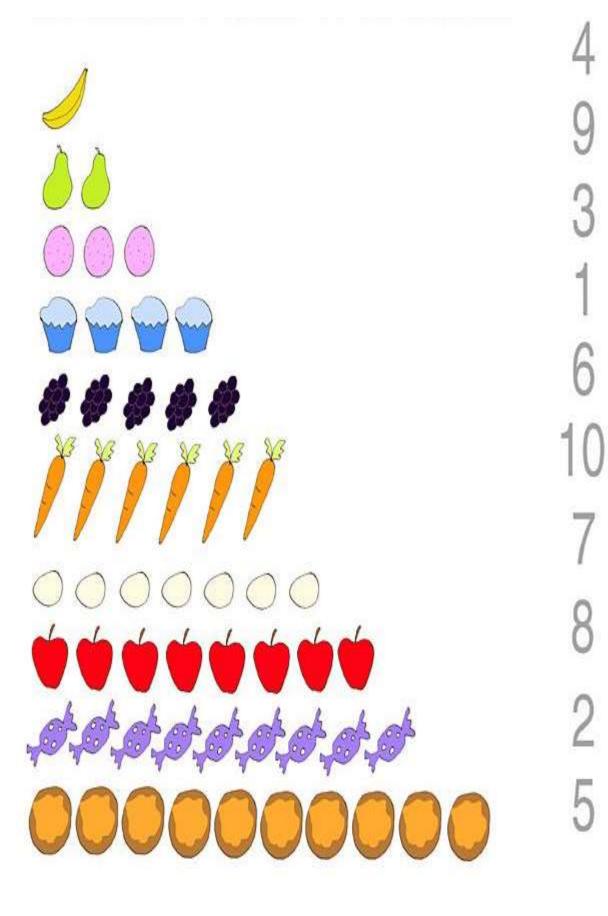

Q.2 Count and match with correct numbers.

Q.3 writhe missing numbers in 1 to 10.