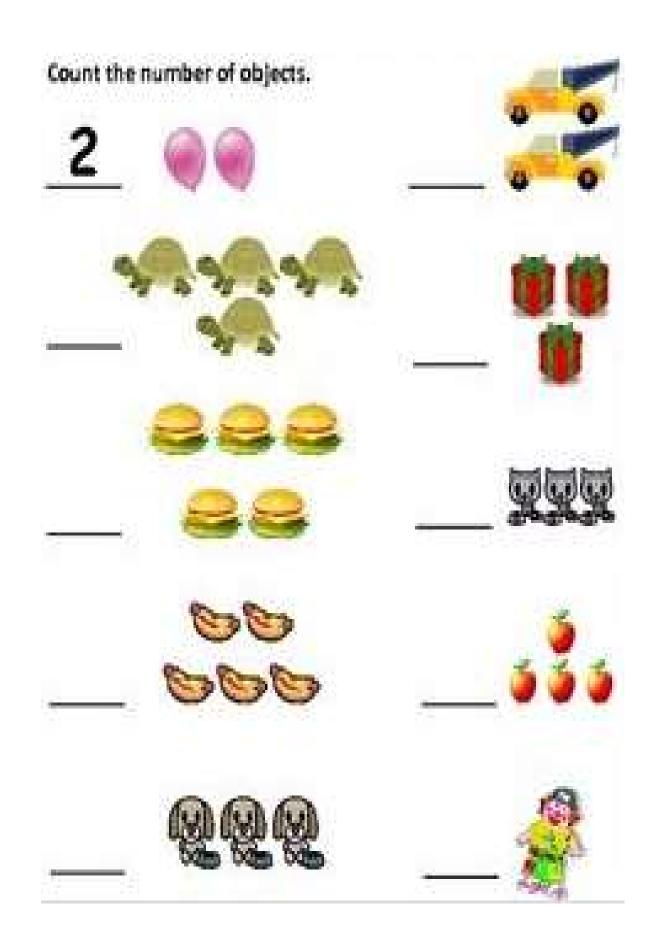

|
| 3        | •••   | 00          | 3  | 00                 | CD | 3  | 00          |
| 4        | ••••  | L           | L. | Ŀŧ                 | Ŀ  | L. |             |
| വ        | ••••• |             | 5  | 5                  | 5  | 5  | C           |
| 6        | ••••• | 6           | 6  | $\dot{\mathbb{C}}$ | 6  | 6  | 0           |
| 7        |       | 7           | 7  | 7                  | 7  | 7  | 7           |
| 8        |       | 3           | 8  | S                  | 8  | 8  | 00          |
| 23456789 |       | q           | q  | 9                  | q  | 9  | q           |
| 10       |       | $ 0\rangle$ | 10 | )  :               | 0  | 0  | $ \bigcirc$ |

Q.2 Count and match with correct numbers.



Q.3 writhe missing numbers in 1 to 10.







## Q.5 count and write.



Q.6 Tick the big object.