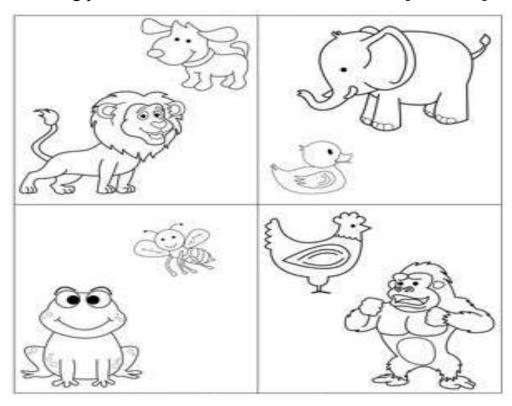

Q.2 count and math the numbers with picture.

[10 Marks]

Q.3 Colour the big picture.

[10 Marks]

Q.4 Count and write the number in box.

[10 Marks]

Q.5 Circle the Different item each group.

[10 Marks]