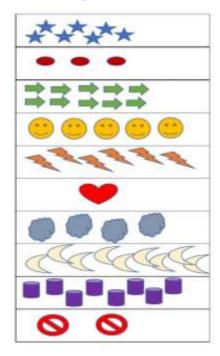

Q.2 count and math the numbers with picture.

[10 Marks]

Q.3 Colour the big picture.

[10 Marks]

Q.4 Count and write the number in box.

[10 Marks]

Q.5 Circle the Different item each group.

[10 Marks]