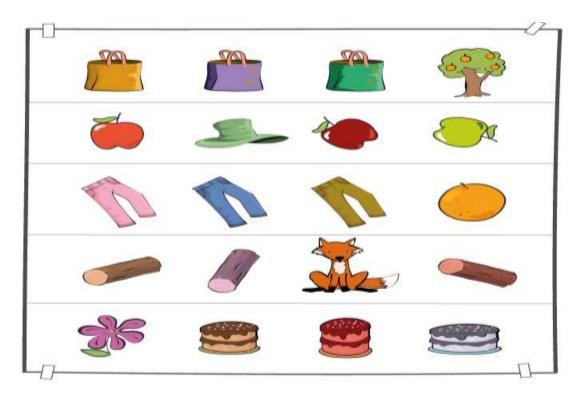

Q.2 count and math the numbers with picture.

[10 Marks]

Q.3 Colour the big picture.

[10 Marks]

Q.4 Count and write the number in box.

[10 Marks]

Q.5 Circle the Different item each group.

[10 Marks]