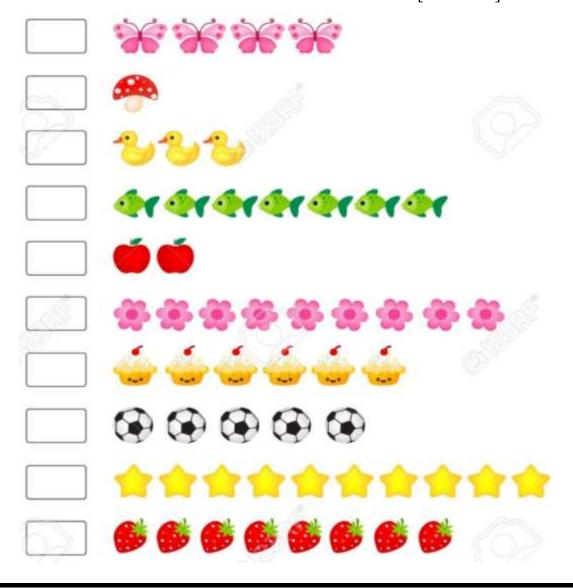

Q.2 count and math the numbers with picture.

[10 Marks]

Q.3 Colour the big picture.

[10 Marks]

Q.4 Count and write the number in box.

[10 Marks]

Q.5 Circle the Different item each group.

[10 Marks]