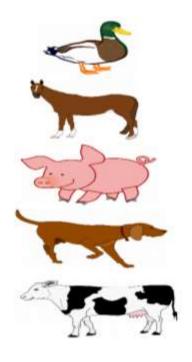

Q.1 Draw your Emotions.

[10 Marks]

Q.2 Match the body parts related to pictures.

[10 Marks]

Q.3 Match the animal with their shadow.

[10 marks]

Q.4 Circle and colour the fruits.

[10 Marks]