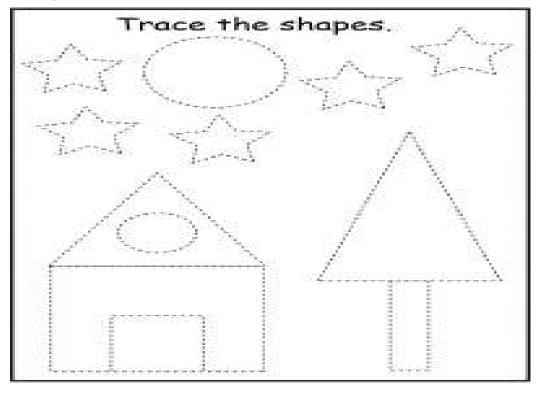

## ਪ੍ਰ⊍ਗਾ International School

Shree Swaminarayan Gurukul, Zundal

| HALF YEARLY (2020 - 21) |                       |       |         |             |     |
|-------------------------|-----------------------|-------|---------|-------------|-----|
| Student's Name:         |                       | Grade | NURSERY | Roll No.    |     |
| Date:                   | 10/09/2020 (Thursday) | Time  | 3 hrs.  | Subject     | EVS |
| Teacher's Sign.         |                       |       |         | Total Marks | 60  |

Q.1 Draw your Emotions.

[10 Marks]



Q.2 Match the body parts related to pictures.

[10 Marks]



Q.3 Match the animal with their shadow.



[10 marks]



Q.4 Circle and colour the fruits.



[10 Marks]



## [10 Marks]



Q.6 Trace the shapes and colour it.

[10 Marks]