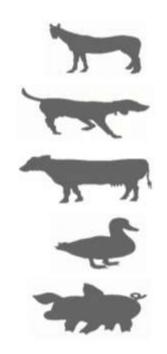

Q.1 Draw your Emotions.

[10 Marks]

Q.2 Match the body parts related to pictures.

[10 Marks]

Q.3 Match the animal with their shadow.

[10 marks]

Q.4 Circle and colour the fruits.

[10 Marks]