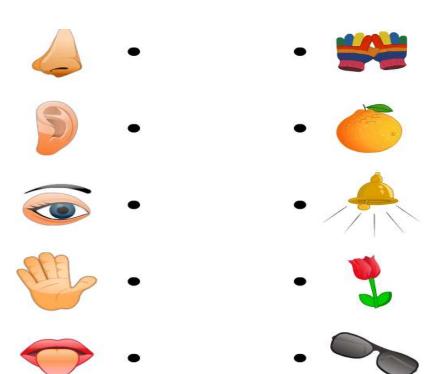

Q.1 Draw your Emotions.

[10 Marks]

Q.2 Match the body parts related to pictures.

[10 Marks]

Q.3 Match the animal with their shadow.

[10 marks]

Q.4 Circle and colour the fruits.

[10 Marks]