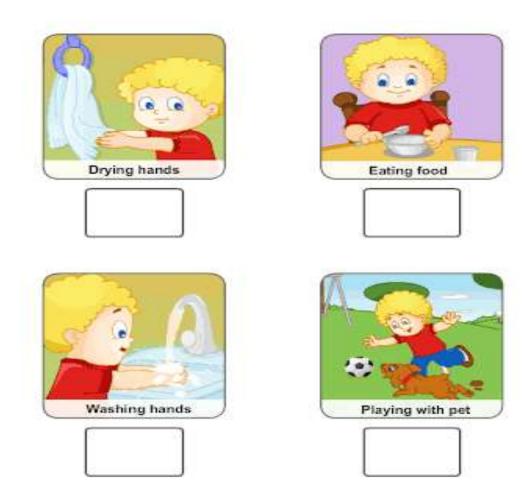

## ਪ੍ਰ⊍ਗਾ International School

Shree Swaminarayan Gurukul, Zundal

| HALF YEARLY (2020 - 21) |                       |       |         |             |     |
|-------------------------|-----------------------|-------|---------|-------------|-----|
| Student's Name:         |                       | Grade | NURSERY | Roll No.    |     |
| Date:                   | 10/09/2020 (Thursday) | Time  | 3 hrs.  | Subject     | EVS |
| Teacher's Sign.         |                       |       |         | Total Marks | 60  |

Q.1 Draw your Emotions.

[10 Marks]



Q.2 Match the body parts related to pictures.

[10 Marks]



Q.3 Match the animal with their shadow.



[10 marks]



Q.4 Circle and colour the fruits.



[10 Marks]



## [10 Marks]



Q.6 Trace the shapes and colour it.

[10 Marks]