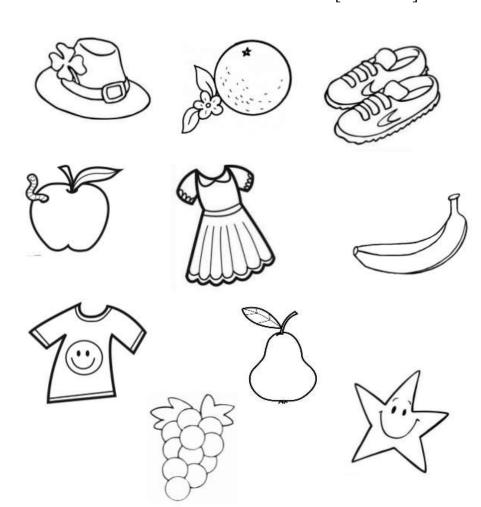

Q.1 Draw your Emotions.

[10 Marks]

Q.2 Match the body parts related to pictures.

[10 Marks]

Q.3 Match the animal with their shadow.

[10 marks]

Q.4 Circle and colour the fruits.

[10 Marks]