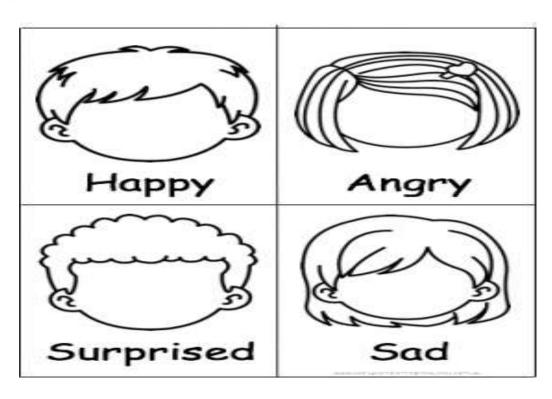

Q.1 Draw your Emotions.

[10 Marks]

Q.2 Match the body parts related to pictures.

[10 Marks]

Q.3 Match the animal with their shadow.

[10 marks]

Q.4 Circle and colour the fruits.

[10 Marks]