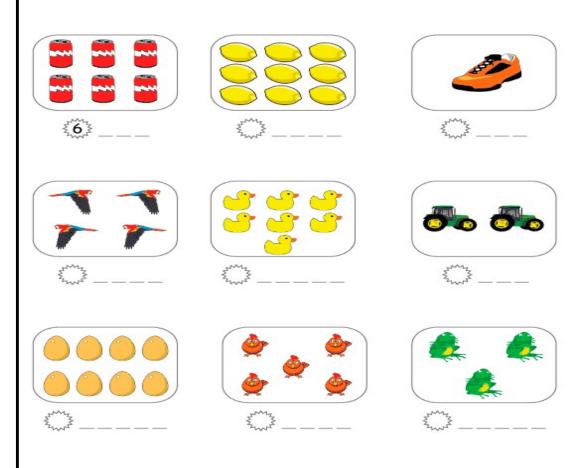

## COUNT AND CIRCLE THE CORRECT NUMBERS.

|                                       | <u>6</u> 789 |
|---------------------------------------|--------------|
| कार कार कार कार<br>कार कार कार        | 78910        |
|                                       | 6789         |
| ****                                  | 6789         |
| · · · · · · · · · · · · · · · · · · · | 78910        |
| *******                               | 6789         |