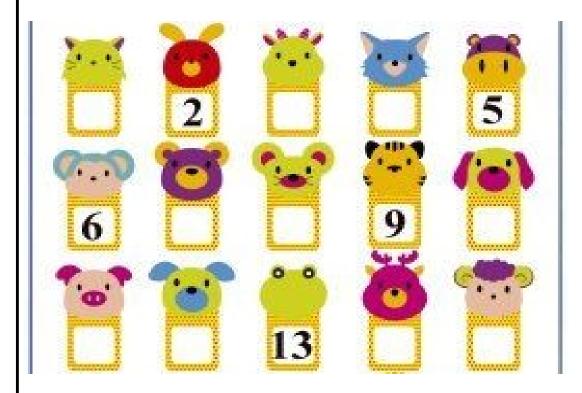

|                   |  |  |  |

## TRACE THE NUMBER 1 TO 15.

|   | 2  | (7) | 1-1-           |  |
|---|----|-----|----------------|--|
| 6 | 7  | 8   | $\overline{O}$ |  |
|   | 12 |     | <i>L</i>       |  |

## COUNT AND CIRCLE THE CORRECT NUMBERS.

|                                       | <u>6</u> 789 |
|---------------------------------------|--------------|
| कार कार कार कार<br>कार कार कार        | 78910        |
|                                       | 6789         |
| ****                                  | 6789         |
| · · · · · · · · · · · · · · · · · · · | 78910        |
| *******                               | 6789         |

## WRITE THE MISSING NUMBERS.



COUNT AND WRITE NUMBERS.





JOIN THE DOT AND COMPLETE THE PICTURE