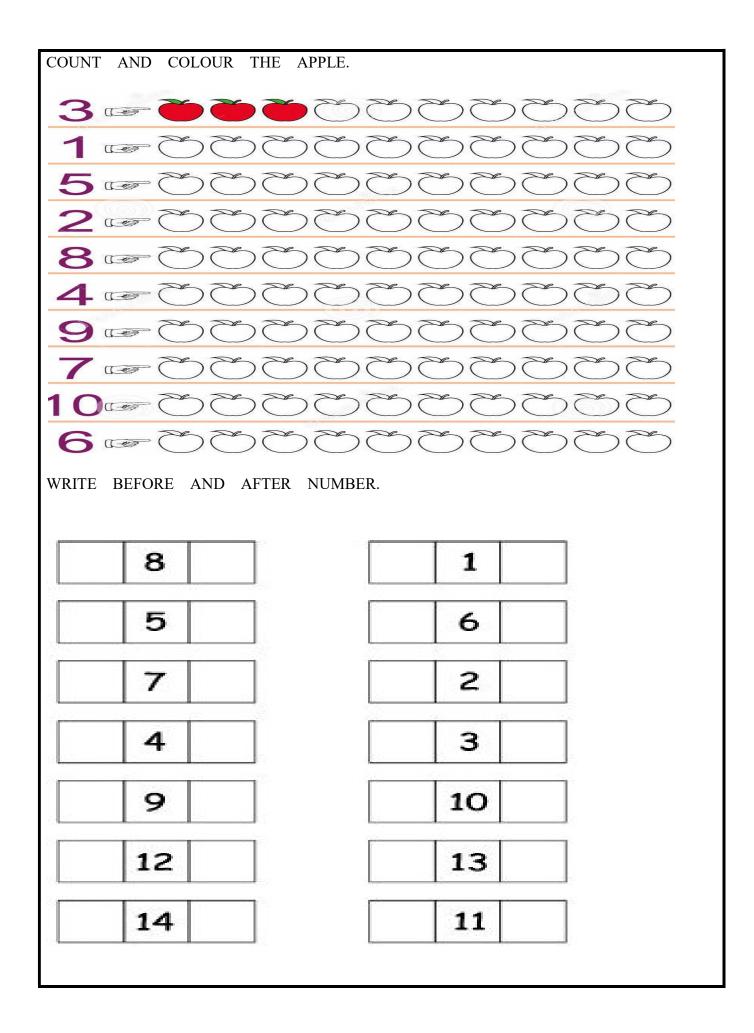

## WRITE THE MISSING NUMBERS.

COUNT AND WRITE NUMBERS.

JOIN THE DOT AND COMPLETE THE PICTURE