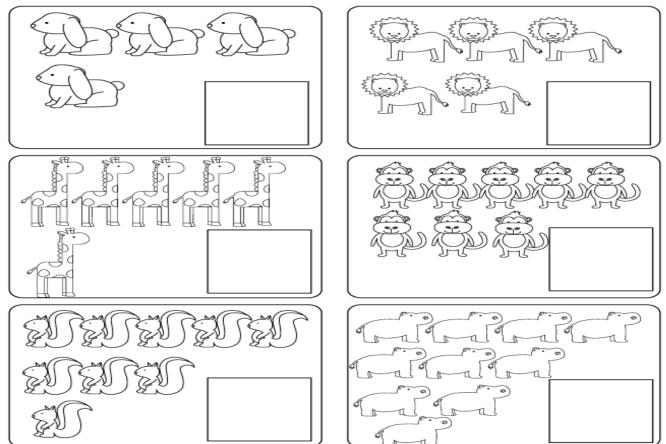

2. Draw a line from each shape on the left to the matching shape on the right side of the page.

3. Count the number of animals in each box and write the total number inside the square box.

4. Write before, after and between.