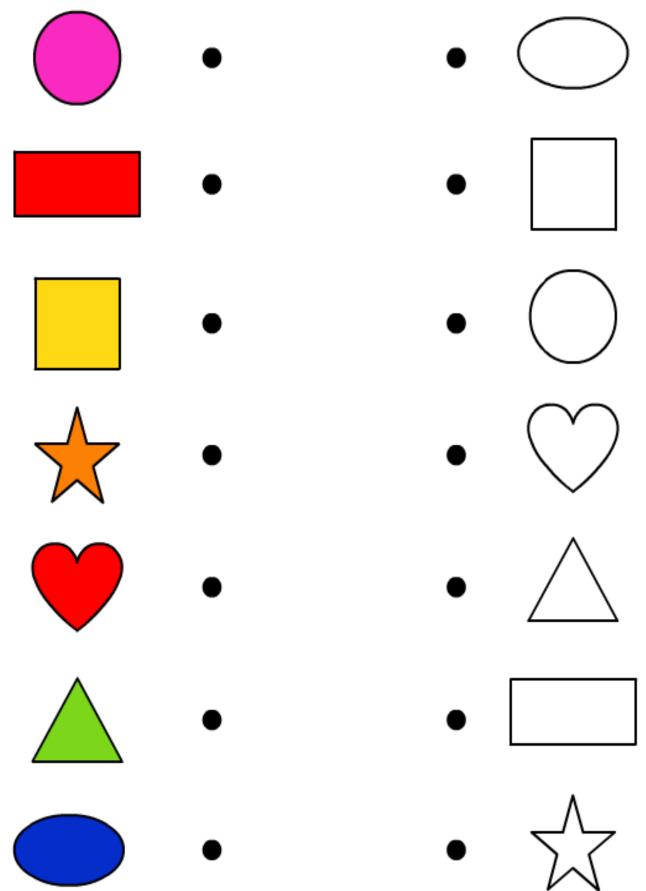

2. Draw a line from each shape on the left to the matching shape on the right side of the page.

3. Count the number of animals in each box and write the total number inside the square box.

4. Write before, after and between.