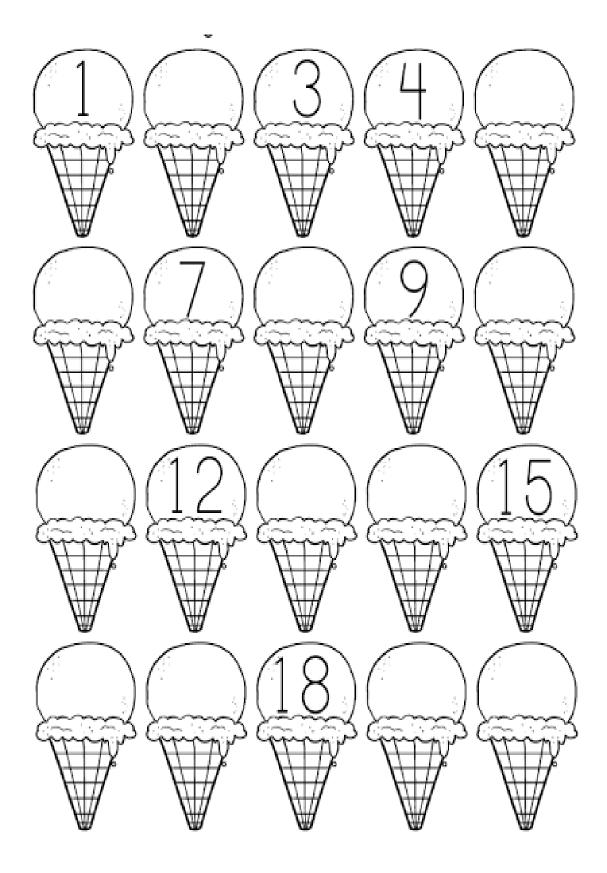

|    |

| 1  | 2  | 3  | 4  | 5  | 6  | 7  | 8  | 9  | 10 |
|----|----|----|----|----|----|----|----|----|----|
|    |    |    |    |    |    |    |    |    |    |
| 11 | 12 | 13 | 14 | 15 | 16 | 17 | 18 | 19 | 20 |
|    |    |    |    |    |    |    |    |    |    |

| 1  | 2  | 3  | 4  | 5  | 6  | 7  | 8  | 9  | 10 |
|----|----|----|----|----|----|----|----|----|----|
|    |    |    |    |    |    |    |    |    |    |
| 11 | 12 | 13 | 14 | 15 | 16 | 17 | 18 | 19 | 20 |
|    |    |    |    |    |    |    |    |    |    |

2. Draw a line from each shape on the left to the matching shape on the right side of the page.



3. Count the number of animals in each box and write the total number inside the square box.



4. Write before, after and between.



## 5. Write the missing numbers