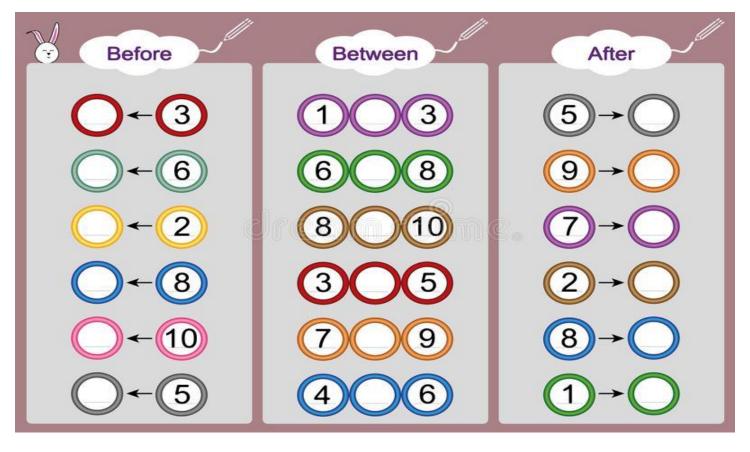

2. Draw a line from each shape on the left to the matching shape on the right side of the page.

3. Count the number of animals in each box and write the total number inside the square box.

4. Write before, after and between.