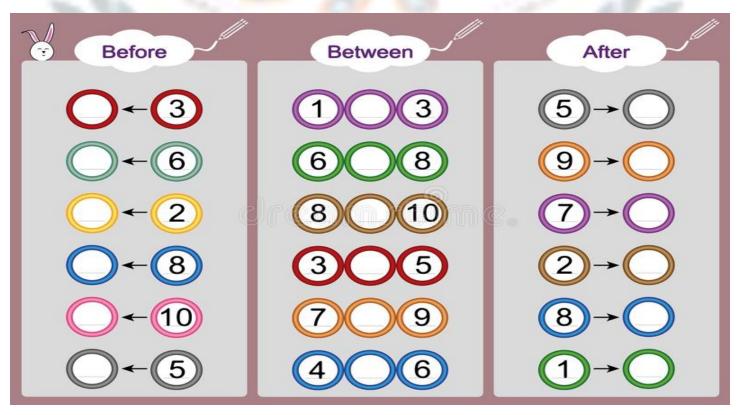

2. Draw a line from each shape on the left to the matching shape on the right side of the page.

3. Count the number of animals in each box and write the total number inside the square box.

4. Write before, after and between.