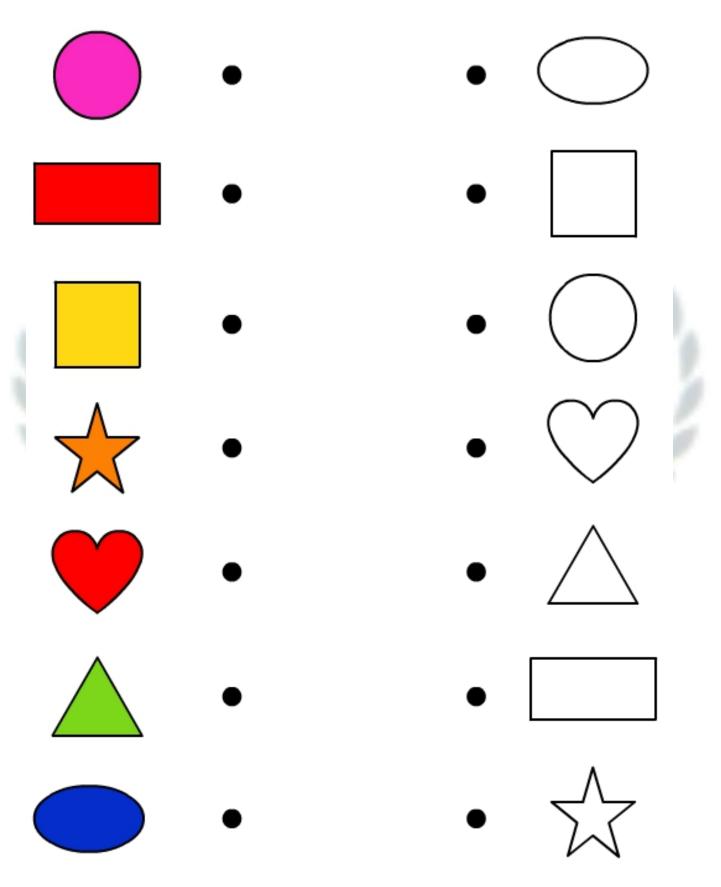

2. Draw a line from each shape on the left to the matching shape on the right side of the page.

3. Count the number of animals in each box and write the total number inside the square box.

4. Write before, after and between.