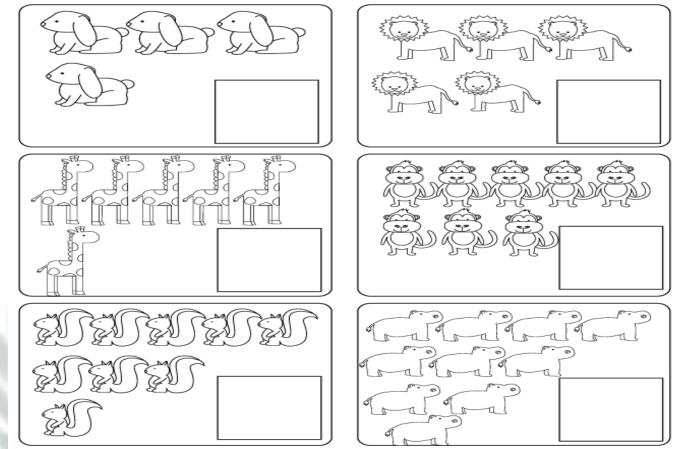

2. Draw a line from each shape on the left to the matching shape on the right side of the page.

3. Count the number of animals in each box and write the total number inside the square box.

4. Write before, after and between.