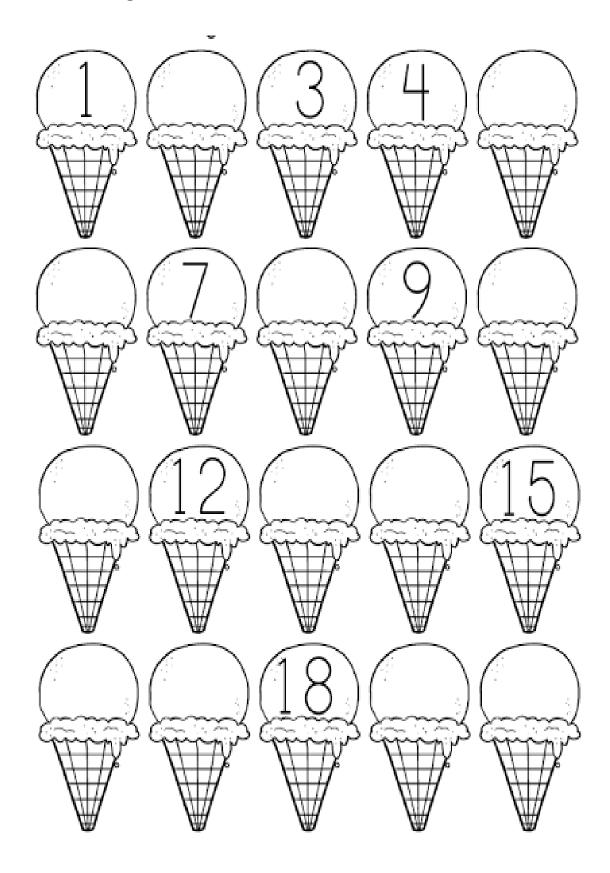

-  | 1  | Ż  |    |    |    | A. | 1  |    |

| 1  | 2  | 3  | 4  | 5  | 6  | 7  | 8      | 9  | 10 |
|----|----|----|----|----|----|----|--------|----|----|
| 11 | 12 | 13 | 14 | 15 | 16 | 17 | 18     | 19 | 20 |
|    |    |    |    | 3- | 11 |    | $\sim$ | -  |    |

| 1  | 2  | 3  | 4  | 5  | 6  | 7  | 8  | 9  | 10 |
|----|----|----|----|----|----|----|----|----|----|
|    |    |    |    |    |    |    |    |    |    |
| 11 | 12 | 13 | 14 | 15 | 16 | 17 | 18 | 19 | 20 |
|    |    |    |    |    |    |    |    |    |    |

2. Draw a line from each shape on the left to the matching shape on the right side of the page.



3. Count the number of animals in each box and write the total number inside the square box.



4. Write before, after and between.



## 5. Write the missing numbers