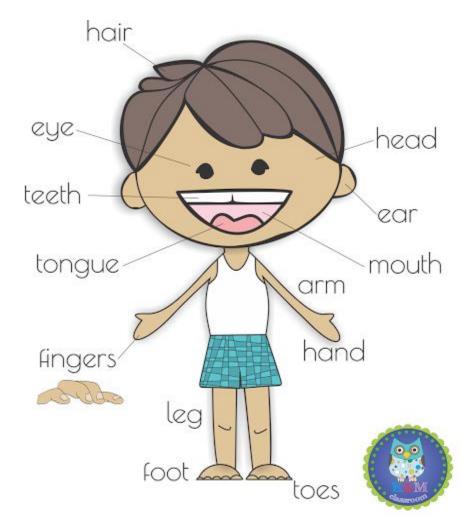

# INTERNATIONAL SCHOOL AFFILIATED TO CBSE BOARD

SUMMATIVE ASSIGNMENT -II 2022-23

Grade – NURSERY Subject- EVS

#### 1. This is me. Colour it.



## 2.Draw your emotions.



3.Draw a line from each body part on the left side of the page to the right.



## 4.Colour the picture









## 5.Body parts.



## 6. Colour the fruits and cross on vegetables.



## 7. Match our sense organs.



## 8. Match the same Animal.





#### 9. Colour the flowers.





#### **ORAL:**

|     |       | •   |              |             |     |
|-----|-------|-----|--------------|-------------|-----|
| NIS | ıme   | Λt  | $\mathbf{c}$ | $1 \cap 11$ | rc  |
| INC | IIIIC | VI. | LU           | ıvu         | 13. |

Red Blue Green Yellow Orange Pink Black White

#### Name of seasons.

Summer Winter Monsoon

#### Name of months.

January February March April May June July August September October November December

#### Name of days.

Sunday, Monday Tuesday Wednesday Thursday Friday Saturday

### Name of vegetable:

Potato Tomato Carrot Onion Brinjal Lady's finger Cabbage Cauliflower

#### MYSELF.

1. What s yo