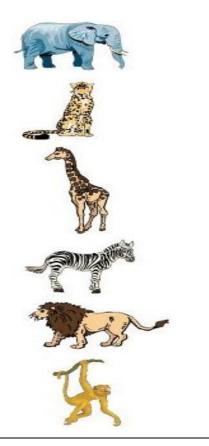

# INTERNATIONAL SCHOOL AFFILIATED TO CBSE BOARD

SUMMATIVE ASSIGNMENT -II 2022-23

Grade – NURSERY Subject- EVS

#### 1. This is me. Colour it.



## 2.Draw your emotions.



3.Draw a line from each body part on the left side of the page to the right.



## 4.Colour the picture









## 5.Body parts.



## 6. Colour the fruits and cross on vegetables.



## 7. Match our sense organs.



## 8. Match the same Animal.





#### 9. Colour the flowers.





#### **ORAL:**

|     |       | •   |              |             |     |
|-----|-------|-----|--------------|-------------|-----|
| NIS | ıme   | Λt  | $\mathbf{c}$ | $1 \cap 11$ | rc  |
| INC | IIIIC | VI. | LU           | ıvu         | 13. |

Red Blue Green Yellow Orange Pink Black White

#### Name of seasons.

Summer Winter Monsoon

#### Name of months.

January February March April May June July August September October November December

#### Name of days.

Sunday, Monday Tuesday Wednesday Thursday Friday Saturday

### Name of vegetable:

Potato Tomato Carrot Onion Brinjal Lady's finger Cabbage Cauliflower

#### MYSELF.

1. What s your name?

2. What is your father's name?

3. What is your mother's name?

4. What is your class teacher's name?

5. W