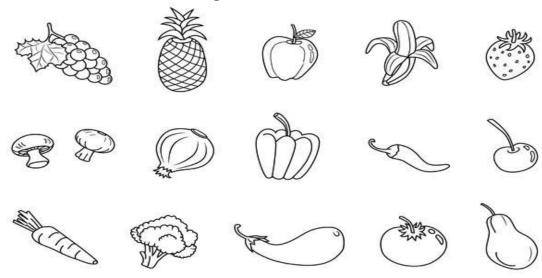

# INTERNATIONAL SCHOOL AFFILIATED TO CBSE BOARD

SUMMATIVE ASSIGNMENT -II 2022-23

Grade – NURSERY Subject- EVS

#### 1. This is me. Colour it.



## 2.Draw your emotions.



3.Draw a line from each body part on the left side of the page to the right.



## 4.Colour the picture









## 5.Body parts.



## 6. Colour the fruits and cross on vegetables.



## 7. Match our sense organs.



## 8. Match the same Animal.





#### 9. Colour the flowers.





#### **ORAL:**

|     |       | •   |              |             |     |
|-----|-------|-----|--------------|-------------|-----|
| NIS | ıme   | Λt  | $\mathbf{c}$ | $1 \cap 11$ | rc  |
| INC | IIIIC | VI. | LU           | ıvu         | 13. |

Red Blue Green Yellow Orange Pink Black White

#### Name of seasons.

Summer Winter Monsoon

#### Name of months.

January February March April May June July August September October November December

#### Name of days.

Sunday, Monday Tuesday Wednesday Thursday Friday Saturday

### Name of vegetable:

Potato Tomato Carrot Onion Brinjal Lady's finger Cabbage Cauliflower

#### MYSELF.

1. What s your name?

2. What is your father's name?

3. What is