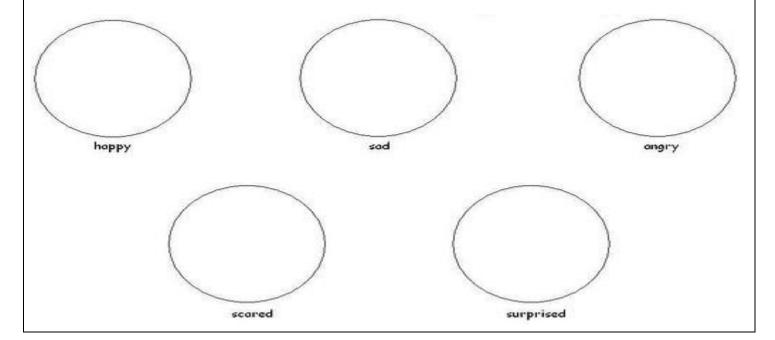

## 2.Draw your emotions.

3.Draw a line from each body part on the left side of the page to the right.