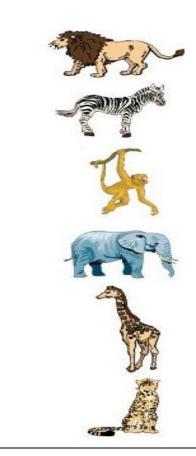

# INTERNATIONAL SCHOOL AFFILIATED TO CBSE BOARD

SUMMATIVE ASSIGNMENT -II 2022-23

Grade – NURSERY Subject- EVS

#### 1. This is me. Colour it.



## 2.Draw your emotions.



3.Draw a line from each body part on the left side of the page to the right.



## 4.Colour the picture









## 5.Body parts.



## 6. Colour the fruits and cross on vegetables.



## 7. Match our sense organs.



## 8. Match the same Animal.





#### 9. Colour the flowers.





#### **ORAL:**

|     |       | •   |              |             |     |
|-----|-------|-----|--------------|-------------|-----|
| NIS | ıme   | Λt  | $\mathbf{c}$ | $1 \cap 11$ | rc  |
| INC | IIIIC | VI. | LU           | ıvu         | 13. |

Red Blue Green Yellow Orange Pink Black White

#### Name of seasons.

Summer Winter Monsoon

#### Name of months.

January February March April May June July August September October November December

#### Name of days.

Sunday, Monday Tuesday Wednesday Thursday Friday Saturday

### Name of vegetable:

Potato Tomato Carrot Onion Brinjal Lady's finger Cabbage Cauliflower

#### MYSELF.

1. What s your name?

2. What is your father's name?

3. What is your mother's name?

4. What is your class teacher's name?

5. Wha