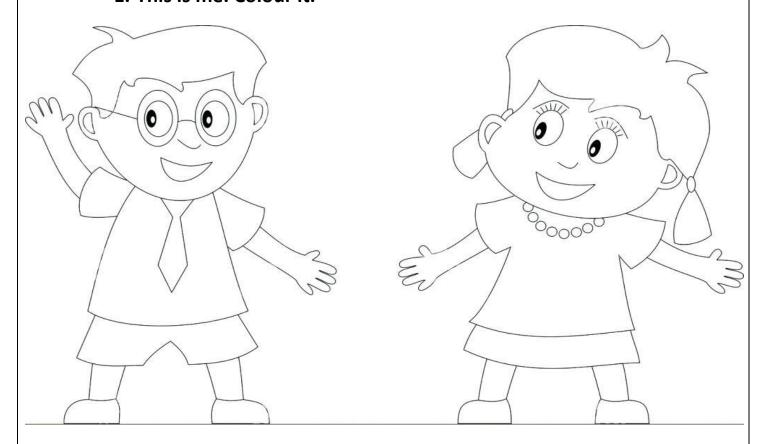

## 2.Draw your emotions.

3.Draw a line from each body part on the left side of the page to the right.