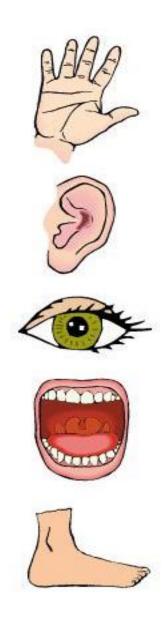

# INTERNATIONAL SCHOOL AFFILIATED TO CBSE BOARD

SUMMATIVE ASSIGNMENT -II 2022-23

Grade – NURSERY Subject- EVS

#### 1. This is me. Colour it.



## 2.Draw your emotions.



3.Draw a line from each body part on the left side of the page to the right.



## 4.Colour the picture









## 5.Body parts.



## 6. Colour the fruits and cross on vegetables.



## 7. Match our sense organs.



## 8. Match the same Animal.





#### 9. Colour the flowers.





#### **ORAL:**

|     |       | •   |              |             |     |
|-----|-------|-----|--------------|-------------|-----|
| NIS | ıme   | Λt  | $\mathbf{c}$ | $1 \cap 11$ | rc  |
| INC | IIIIC | VI. | LU           | ıvu         | 13. |

Red Blue Green Yellow Orange Pink Black White

#### Name of seasons.

Summer Winter Monsoon

#### Name of months.

January February March April May June July August September October November December

#### Name of days.

Sunday, Monday Tuesday Wednesday Thursday Friday Saturday

### Name of vegetable:

Potato Tomato Carrot Onion Brinjal Lady's finger Cabbage Cauliflower

####