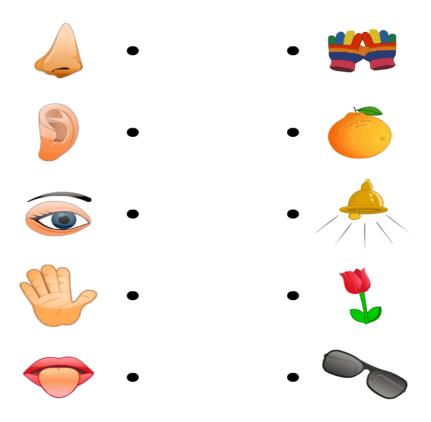

# INTERNATIONAL SCHOOL AFFILIATED TO CBSE BOARD

SUMMATIVE ASSIGNMENT -II 2022-23

Grade – NURSERY Subject- EVS

#### 1. This is me. Colour it.



## 2.Draw your emotions.



3.Draw a line from each body part on the left side of the page to the right.



## 4.Colour the picture









## 5.Body parts.



## 6. Colour the fruits and cross on vegetables.



## 7. Match our sense organs.



## 8. Match the same Animal.





#### 9. Colour the flowers.





#### **ORAL:**

|     |       | •   |              |             |     |
|-----|-------|-----|--------------|-------------|-----|
| NIS | ıme   | Λt  | $\mathbf{c}$ | $1 \cap 11$ | rc  |
| INC | IIIIC | VI. | LU           | ıvu         | 13. |

Red Blue Green Yellow Orange Pink Black White

#### Name of seasons.

Summer Winter Monsoon

#### Name of months.

January February March April May June July August September October November December

#### Name of days.

Sunday, Monday Tuesday Wednesday Thursday Friday Saturday

### Name of vegetable:

Potato Tomato Carrot Onion Brinjal Lady's finger Cabbage Cauliflower

#### MYSELF.

1. What s your name?

2. What is your father's name?

3. What is your mother's name?

4. What is