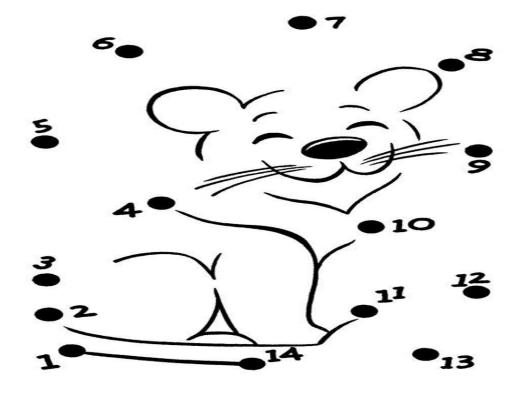

Q.3 writhe missing numbers in 1 to 10.

Q.4 . circle the different one object.

Q.6 Tick the big object.

Q.7 Complete the Pattern.

Q.8 Make bear with join the dot and colour it.