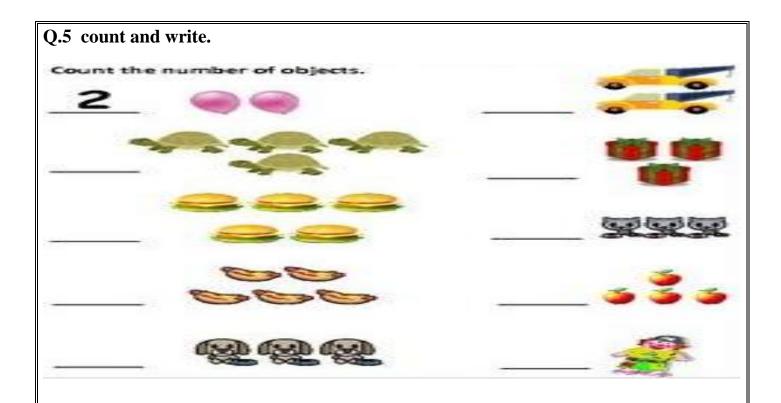

Q.3 writhe missing numbers in 1 to 10.

Q.4 . circle the different one object.

Q.6 Tick the big object.

Q.7 Complete the Pattern.

Q.8 Make bear with join the dot and colour it.