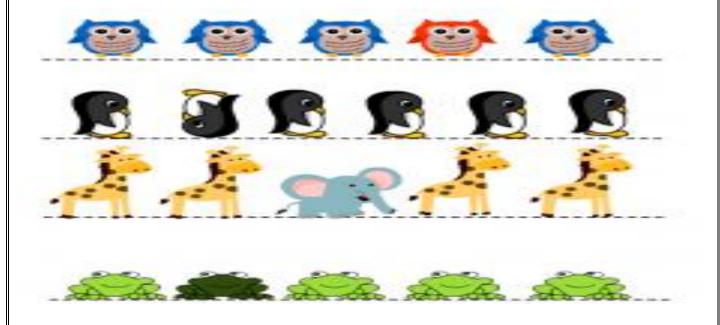

Q.3 writhe missing numbers in 1 to 10.

Q.4 . circle the different one object.

Q.6 Tick the big object.

Q.7 Complete the Pattern.

Q.8 Make bear with join the dot and colour it.