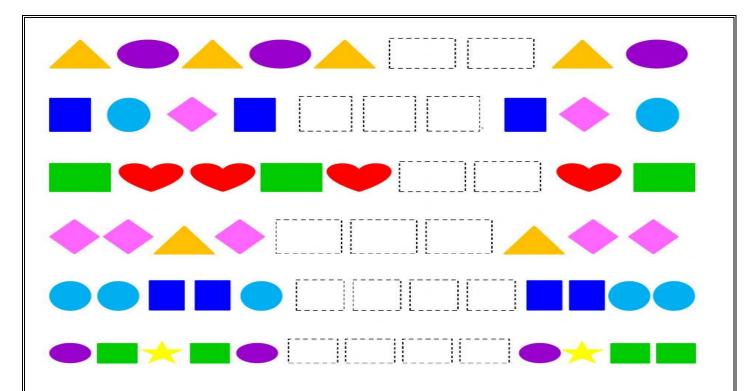

Q.3 writhe missing numbers in 1 to 10.

Q.4 . circle the different one object.

Q.6 Tick the big object.

Q.7 Complete the Pattern.

Q.8 Make bear with join the dot and colour it.