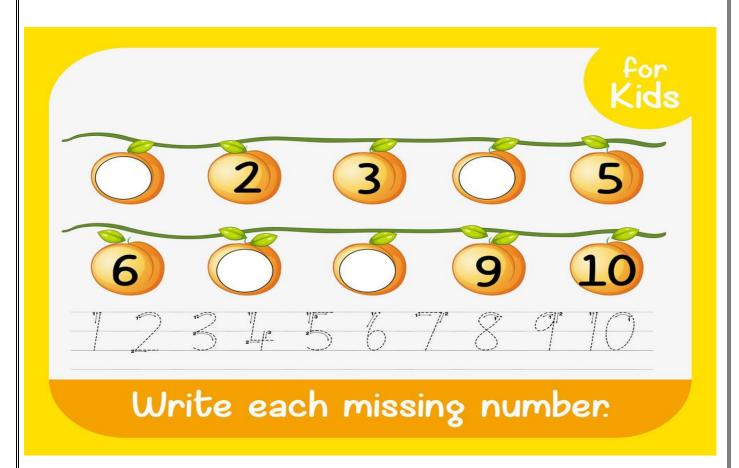

Q.3 writhe missing numbers in 1 to 10.

Q.4 . circle the different one object.

Q.6 Tick the big object.

Q.7 Complete the Pattern.

Q.8 Make bear with join the dot and colour it.