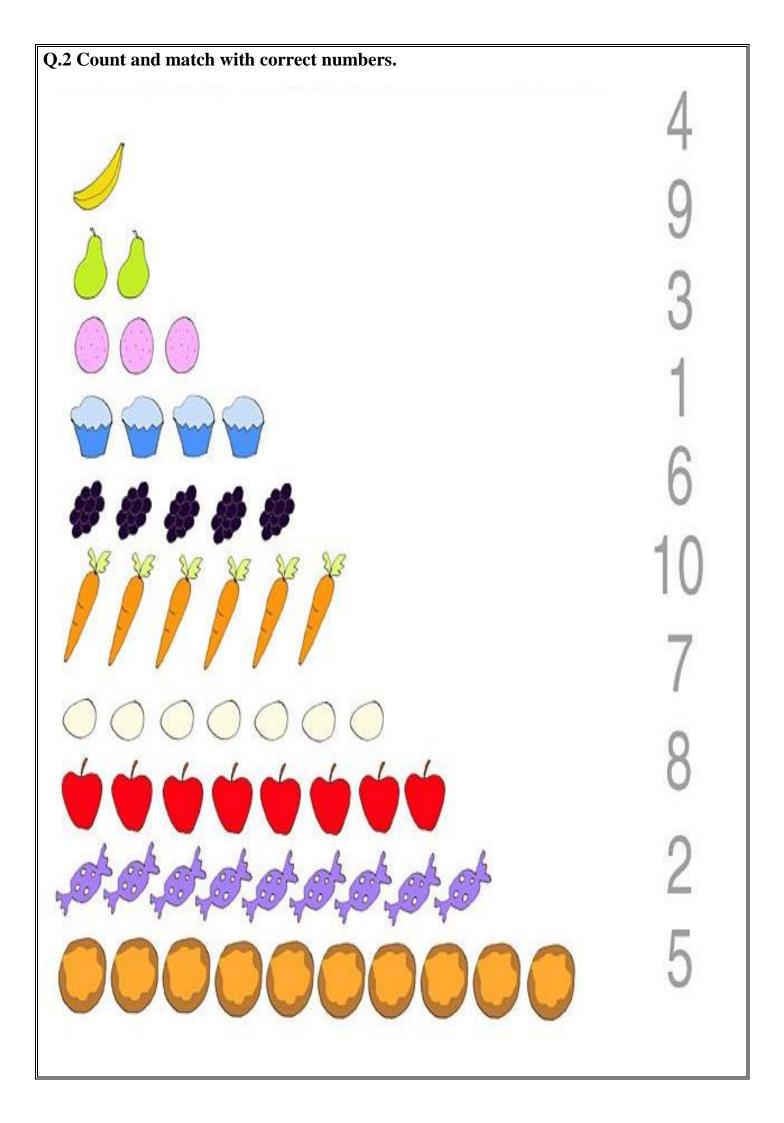

Q.3 writhe missing numbers in 1 to 10.

Q.4 . circle the different one object.

Q.6 Tick the big object.

Q.7 Complete the Pattern.

Q.8 Make bear with join the dot and colour it.