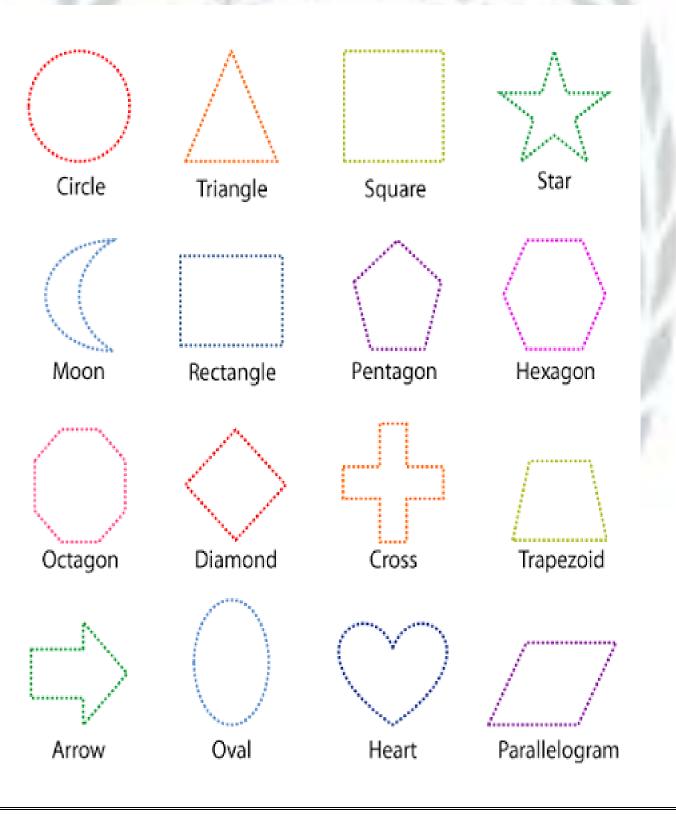

|                          | SUMMATIVE ASSIGNMENT -1 2023-24 |  |  |  |  |
|--------------------------|---------------------------------|--|--|--|--|
| Grade – Nursery          | Subject- EVS                    |  |  |  |  |
| Syllabus – FROM TEXTBOOK |                                 |  |  |  |  |

# 1.Tracing a shapes and colour it.



# 2. Recognition of body part.



# 3 .match the body parts.





# 4. match the sense organs.























### 6. match the Animal.





















# 7. circle the fruits & cross the vegetable.



| 9 ORAL: Name of colours.                                  |           |                     |               |               |  |  |
|-----------------------------------------------------------|-----------|---------------------|---------------|---------------|--|--|
| Red Blue Gre<br>White                                     | en Yellow | Orange              | Pink          | Black         |  |  |
| Name of seasons.                                          |           |                     |               |               |  |  |
| Summer Winter Monsoon