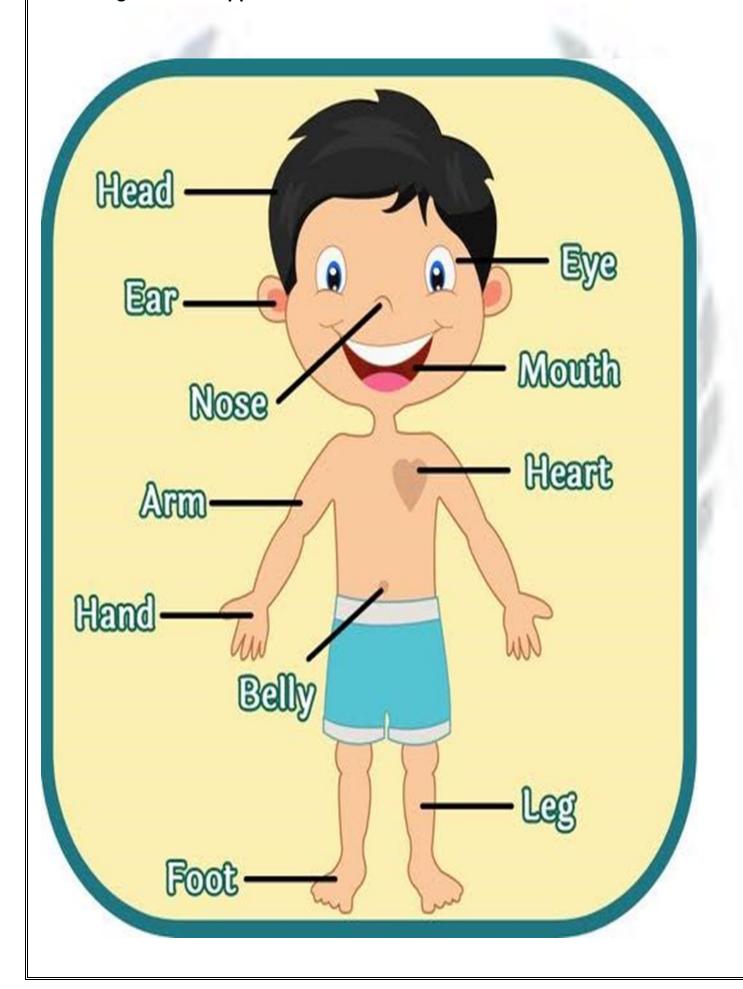

|                          | SUMMATIVE ASSIGNMENT -1 2023-24 |  |  |  |  |
|--------------------------|---------------------------------|--|--|--|--|
| Grade – Nursery          | Subject- EVS                    |  |  |  |  |
| Syllabus – FROM TEXTBOOK |                                 |  |  |  |  |

# 1.Tracing a shapes and colour it.



# 2. Recognition of body part.



# 3 .match the body parts.





# 4. match the sense organs.























### 6. match the Animal.





















# 7. circle the fruits & cross the vegetable.



| 9 ORAL: Name of colours.                                  |           |                     |               |               |  |  |
|-----------------------------------------------------------|-----------|---------------------|---------------|---------------|--|--|
| Red Blue Gre<br>White                                     | en Yellow | Orange              | Pink          | Black         |  |  |
| Name of seasons.                                          |           |                     |               |               |  |  |
| Summer Winter Monsoon                                     |           |