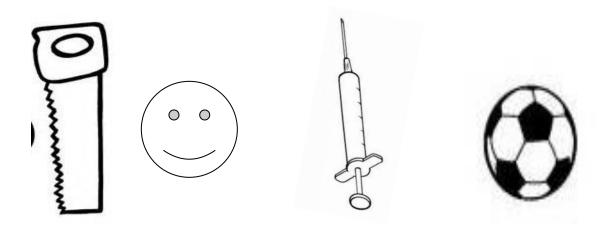

➢ Colour the long objects and circle the round objects.

Draw any two objects that can be roll and slide both.

> Circle the correct option and draw a picture of an object .

- Q1. Which type of objects can roll.
  - a) Circle shape
  - b) Round shape
  - c) Flat shape
  - d) Triangle shape
- Q2 . Which type of objects can slide .
  - a) Oval shape
  - b) Round shape
  - c) Circle shape
  - d) Flat shape