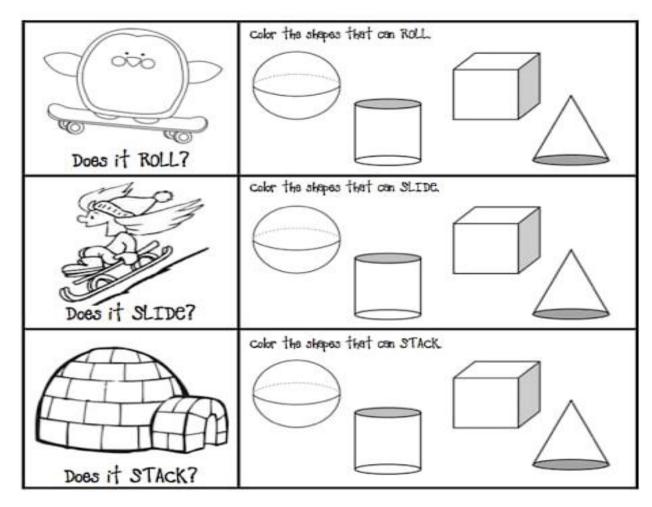

➢ Colour the long objects and circle the round objects.

Draw any two objects that can be roll and slide both.

> Circle the correct option and draw a picture of an object .

- Q1. Which type of objects can roll.
  - a) Circle shape
  - b) Round shape
  - c) Flat shape
  - d) Triangle shape
- Q2 . Which type of objects can slide .
  - a) Oval shape
  - b) Round shape
  - c) Circle shape
  - d) Flat shape

## Roll, Slide, Stack!