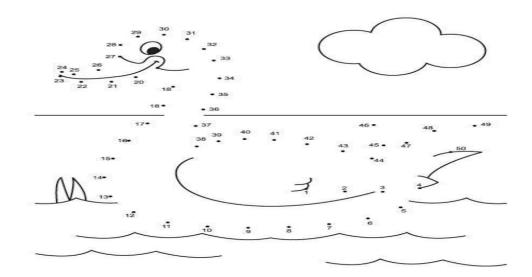

7. Count the number of animals in each box and write the total number inside the square box.

8. Join the number with dots.

9. Match the picture with the word and the number.