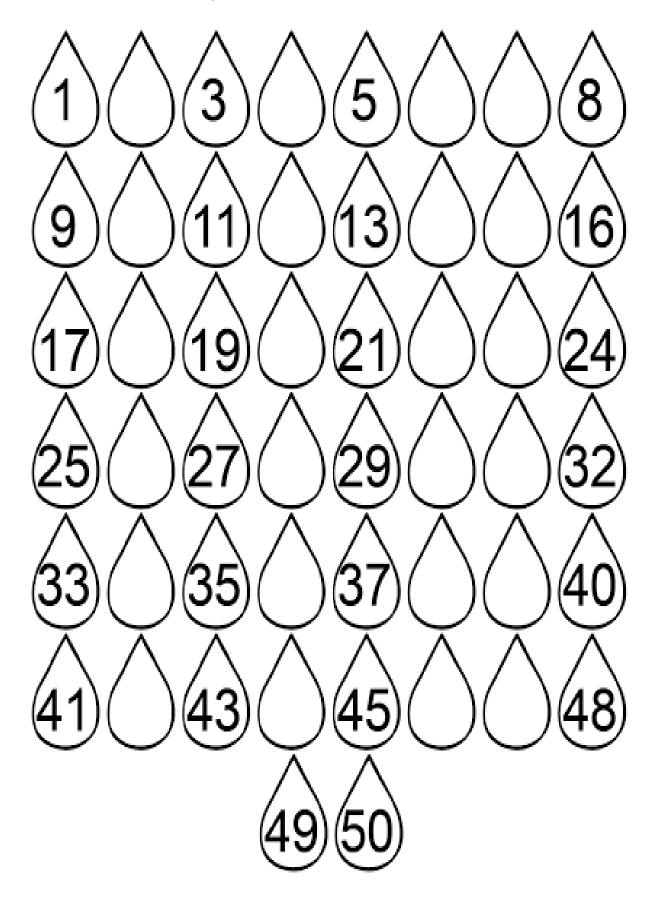

## Summative Assessment Assignment – II (2019-20)

| . Write numbers from 1 to 50. |    |    |    |    |
|-------------------------------|----|----|----|----|
| 1                             | 11 | 21 | 31 | 41 |
|                               |    |    |    |    |
|                               |    |    |    |    |
|                               |    |    |    |    |
|                               |    |    |    |    |
|                               |    |    |    |    |
|                               |    |    |    |    |
|                               |    |    |    |    |
|                               |    |    |    |    |
|                               |    |    |    |    |
|                               |    |    |    |    |