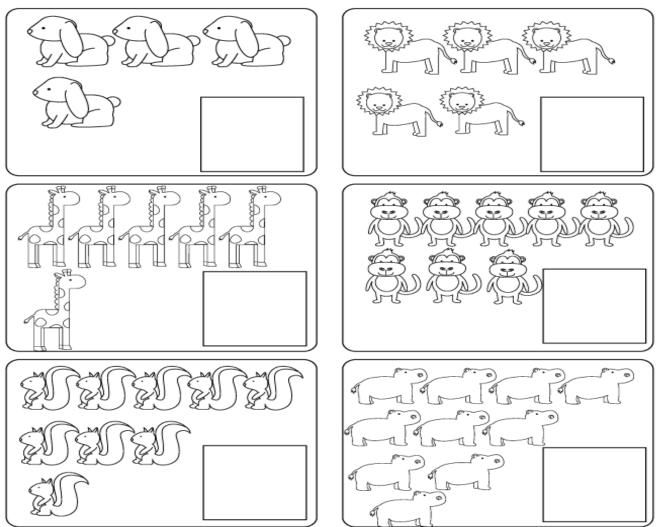

7. Count the number of animals in each box and write the total number inside the square box.

8. Join the number with dots.

9. Match the picture with the word and the number.