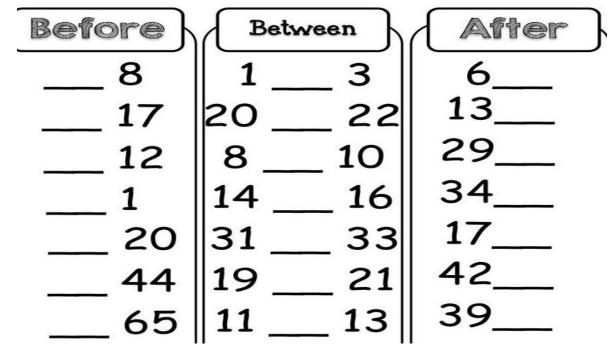

2. Circle the shape that comes next.

3. Write before, after and between.

4. Which is tallest

5. Which is smallest

6. Draw a line from each shape on the left to the matching shape on the right side of the page.

13. Write the before and after numbers