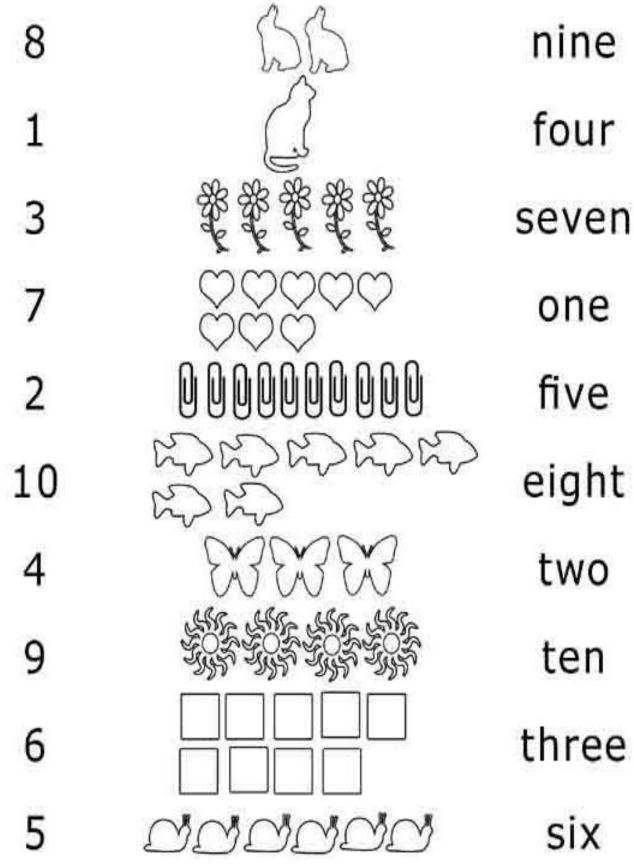

7. Count the number of animals in each box and write the total number inside the square box.

8. Join the number with dots.

9. Match the picture with the word and the number.