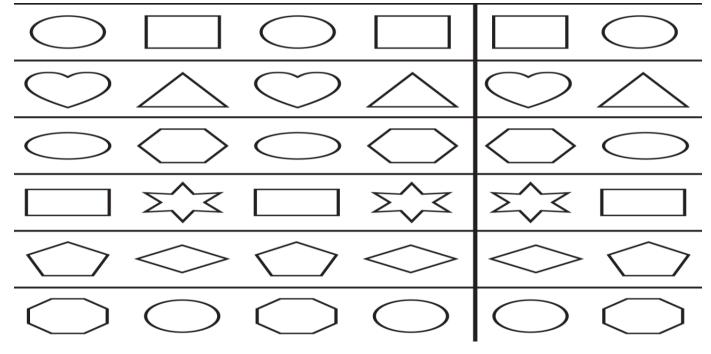

2. Circle the shape that comes next.

3. Write before, after and between.

4. Which is tallest

5. Which is smallest

6. Draw a line from each shape on the left to the matching shape on the right side of the page.