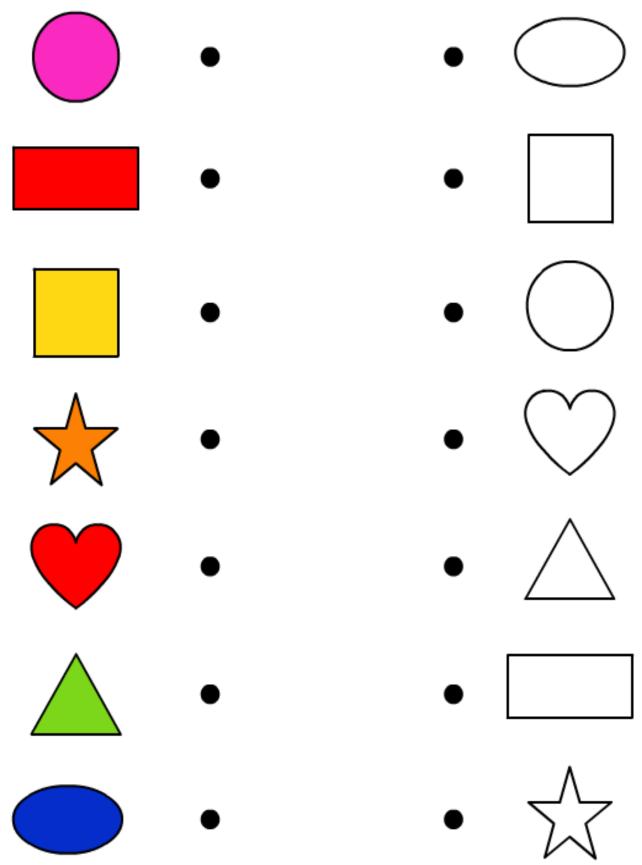

2. Circle the shape that comes next.

3. Write before, after and between.

4. Which is tallest

5. Which is smallest

6. Draw a line from each shape on the left to the matching shape on the right side of the page.