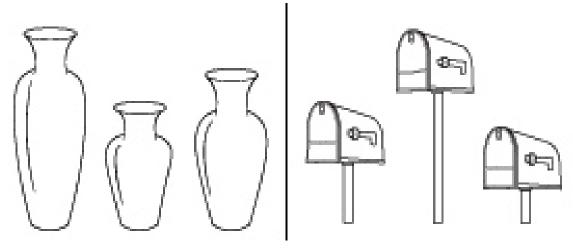

2. Circle the shape that comes next.

3. Write before, after and between.

4. Which is tallest

5. Which is smallest

6. Draw a line from each shape on the left to the matching shape on the right side of the page.