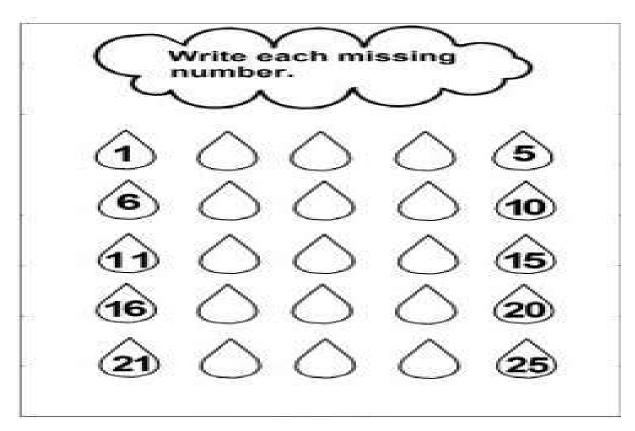

2 3 4 5                    | 12345                                             |  |  |  |
| *****                        | $\forall \forall \forall \forall \forall \forall$ |  |  |  |
| 6 7 8 9 10                   | 678910                                            |  |  |  |
|                              | 1111111                                           |  |  |  |
| 12345                        | 678910                                            |  |  |  |
| 99999999                     |                                                   |  |  |  |
| 6 7 8 9 10                   | 12345                                             |  |  |  |

# Q-8 What comes after?

 2
 7

 5
 10

 9
 15

 12
 2

 15
 8

 19
 18

# Q-9 Join the number with dots.



# Q-10 Write each missing number.



# Q-11 Continue the pattern.

Circle the shape that comes next.