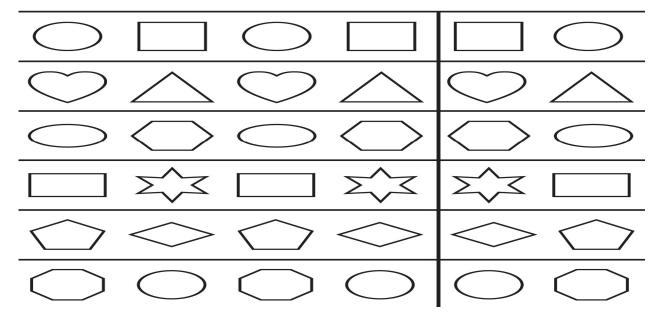

|  |  |  |
| *****                        | $\forall \forall \forall \forall \forall \forall$ |  |  |  |
| 6 7 8 9 10                   | 678910                                            |  |  |  |
|                              | 1111111                                           |  |  |  |
| 12345                        | 678910                                            |  |  |  |
| 99999999                     |                                                   |  |  |  |
| 6 7 8 9 10                   | 12345                                             |  |  |  |

# Q-8 What comes after?

 2
 7

 5
 10

 9
 15

 12
 2

 15
 8

 19
 18

# Q-9 Join the number with dots.



# Q-10 Write each missing number.



# Q-11 Continue the pattern.

Circle the shape that comes next.