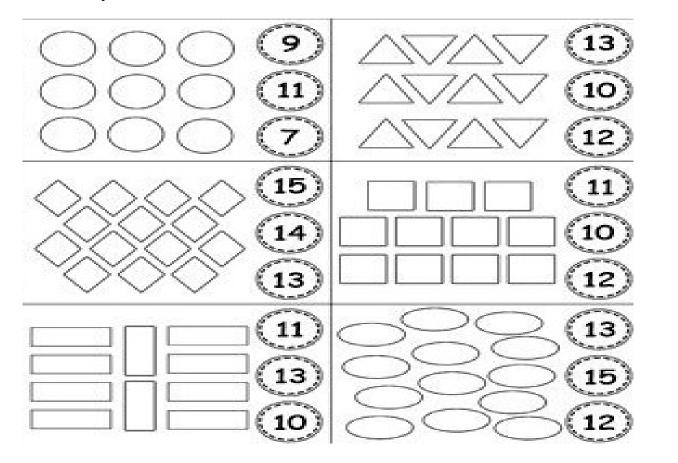

# प्रु⊍ना International School

Shree Swaminarayan Gurukul, Zundal

**Kindergarten Summative Assignment 2018-19 Sub:- Mathematics** 

| ( | 1  | 1 1 | Vrita | hafara | and    | oftor  | number |
|---|----|-----|-------|--------|--------|--------|--------|
| • | J- | v   | vriie | neinre | 31111E | yller. | numer  |

| Before     | After       |  |
|------------|-------------|--|
| _ 20       | <u>15</u>   |  |
| <u>19</u>  | <u>13</u>   |  |
| _ <u>1</u> | <u>18</u> _ |  |

#### Q-2 How many are there?



### Q-3 Tick the correct row.



# Q-4 Count and circle.

| circle 5 calculators | circle 9 sharpeners |  |  |
|----------------------|---------------------|--|--|
|                      |                     |  |  |
| circle 8 pencils     | circle 7 erasers    |  |  |
|                      |                     |  |  |
|                      |                     |  |  |
|                      |                     |  |  |
| circle 6 rulers      | circle 10 books     |  |  |
|                      | 9999                |  |  |
|                      | 9999                |  |  |
|                      | 9999                |  |  |

# Q-5 Match the following.



Q-6 Write the numbers in digits.



Q-7 Count and circle the correct number.

| "Count & the correct number" |