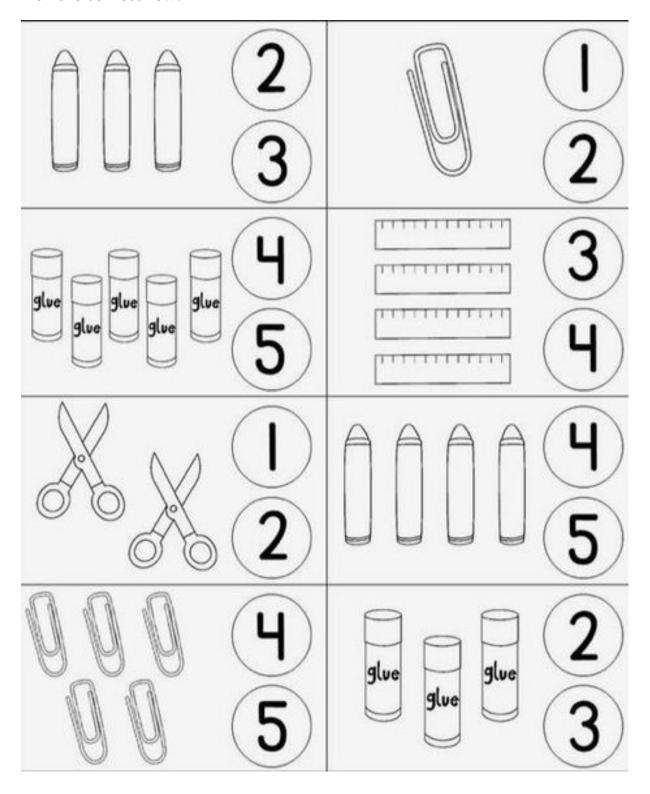

# प्रु⊍ना International School

Shree Swaminarayan Gurukul, Zundal

**Kindergarten Summative Assignment 2018-19 Sub:- Mathematics** 

| ( | 1  | 1 1 | Vrita | hafara | and    | oftor  | number |
|---|----|-----|-------|--------|--------|--------|--------|
| • | J- | v   | vriie | neinre | 31111E | yller. | numer  |

| Before     | After       |  |
|------------|-------------|--|
| _ 20       | <u>15</u>   |  |
| <u>19</u>  | <u>13</u>   |  |
| _ <u>1</u> | <u>18</u> _ |  |

#### Q-2 How many are there?



### Q-3 Tick the correct row.



# Q-4 Count and circle.

| circle 5 calculators | circle 9 sharpeners |  |  |
|----------------------|---------------------|--|--|
|                      |                     |  |  |
| circle 8 pencils     | circle 7 erasers    |  |  |
|                      |                     |  |  |
|                      |                     |  |  |
|                      |                     |  |  |
| circle 6 rulers      | circle 10 books     |  |  |
|                      | 9999                |  |  |
|                      | 9999                |  |  |
|                      | 9999                |  |  |

# Q-5 Match the following.



Q-6 Write the numbers in digits.



Q-7 Count and circle the correct number.

| "Count & the correct number" |