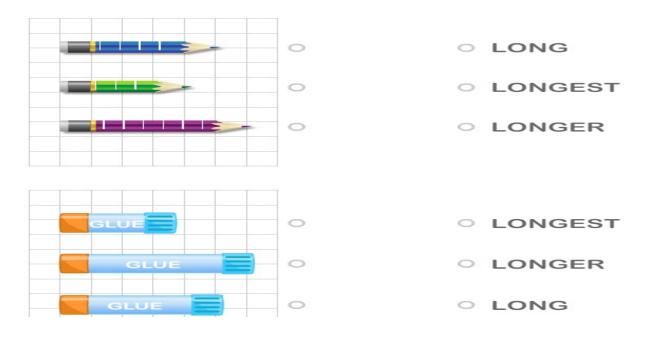

| _ 20       | <u>15</u>   |  |
| <u>19</u>  | <u>13</u>   |  |
| _ <u>1</u> | <u>18</u> _ |  |

#### Q-2 How many are there?



### Q-3 Tick the correct row.



# Q-4 Count and circle.

| circle 5 calculators | circle 9 sharpeners |  |  |
|----------------------|---------------------|--|--|
|                      |                     |  |  |
| circle 8 pencils     | circle 7 erasers    |  |  |
|                      |                     |  |  |
|                      |                     |  |  |
|                      |                     |  |  |
| circle 6 rulers      | circle 10 books     |  |  |
|                      | 9999                |  |  |
|                      | 9999                |  |  |
|                      | 9999                |  |  |

# Q-5 Match the following.



Q-6 Write the numbers in digits.



Q-7 Count and circle the correct number.

| "Count & the correct number" |                                                   |  |  |  |
|------------------------------|---------------------------------------------------|--|--|--|
|                              | ***************************************           |  |  |  |
| 1 2 3 4 5                    | 12345                                             |  |  |  |
| *****                        | $\forall \forall \forall \forall \forall \forall$ |  |  |  |
| 6 7 8 9 10                   | 678910                                            |  |  |  |
|                              | 1111111                                           |  |  |  |
| 12345                        | 678910