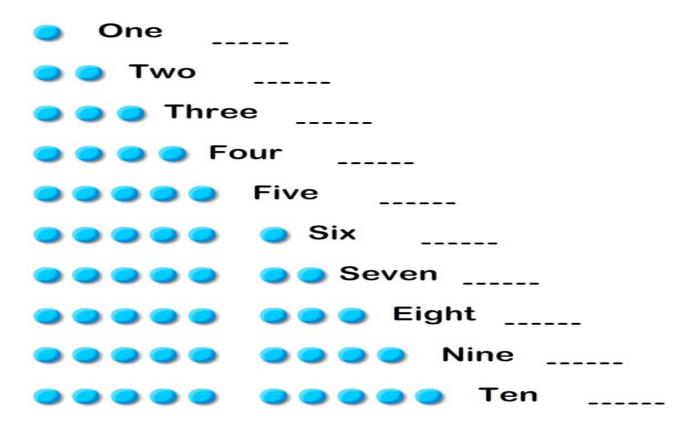

# Q-5 Match the following.

Q-6 Write the numbers in digits.

Q-7 Count and circle the correct number.

| "Count & the correct number" |                                                   |  |  |  |
|------------------------------|---------------------------------------------------|--|--|--|
|                              | ***************************************           |  |  |  |
| 1 2 3 4 5                    | 12345                                             |  |  |  |
| *****                        | $\forall \forall \forall \forall \forall \forall$ |  |  |  |
| 6 7 8 9 10                   | 678910                                            |  |  |  |
|                              | 1111111                                           |  |  |  |
| 12345                        | 678910                                            |  |  |  |
| 99999999                     |                                                   |  |  |  |
| 6 7 8 9 10                   | 12345                                             |  |  |  |