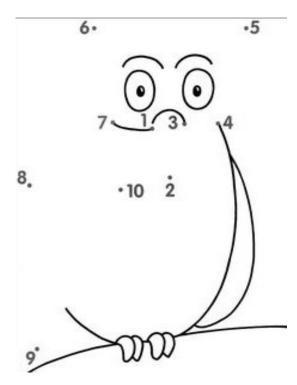

************           |  |  |  |
| 1 2 3 4 5                    | 12345                                             |  |  |  |
| *****                        | $\forall \forall \forall \forall \forall \forall$ |  |  |  |
| 6 7 8 9 10                   | 678910                                            |  |  |  |
|                              | 1111111                                           |  |  |  |
| 12345                        | 678910                                            |  |  |  |
| 99999999                     |                                                   |  |  |  |
| 6 7 8 9 10                   | 12345                                             |  |  |  |

# Q-8 What comes after?

 2
 7

 5
 10

 9
 15

 12
 2

 15
 8

 19
 18

# Q-9 Join the number with dots.



# Q-10 Write each missing number.



# Q-11 Continue the pattern.

Circle the shape that comes next.