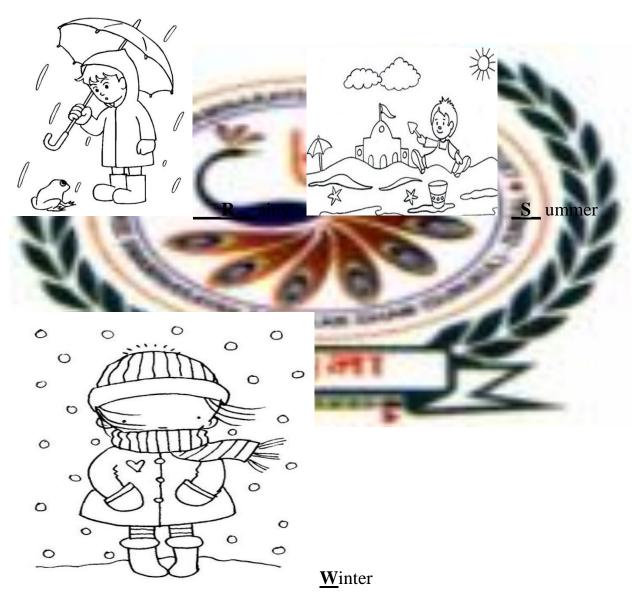

#### Q. 1 Look at the picture and write the first letter of the season and colour it.