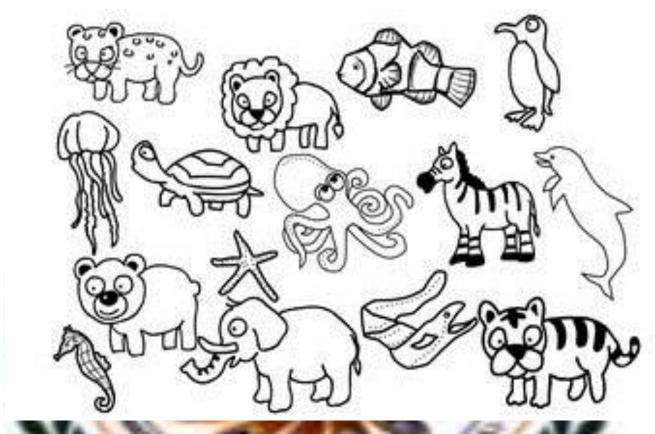

| SUMMATIVE ASSIGNMEN      | T -2 2020-21 |
|--------------------------|--------------|
| Grade – Jr.KG            | Subject- EVS |
| Syllabus - FROM TEXTBOOK |              |

#### Q. 1 Look at the picture and write the first letter of the season and colour it.



### Q. 2 Circle the vegetables.



Q.3 Look at the picture and state whether the fruit has one, few or many seeds. For One seed write (O), few seed (F) and many seed (M).











### Q. 5 Fill in the missing letters.











\_<u>M</u>arigold



Buttercup



## Q 8 Match the animals with their homes.



### Q 9 Circle the water animals.



# Q 10 Write the first letter of these animals.



Q 11 Write the first letter of these insects.

Q 12 Write 'F' for fruits and 'V' for vegetables in the given box.



Q 13 Circle the healthy food and cross the unhealthy food.