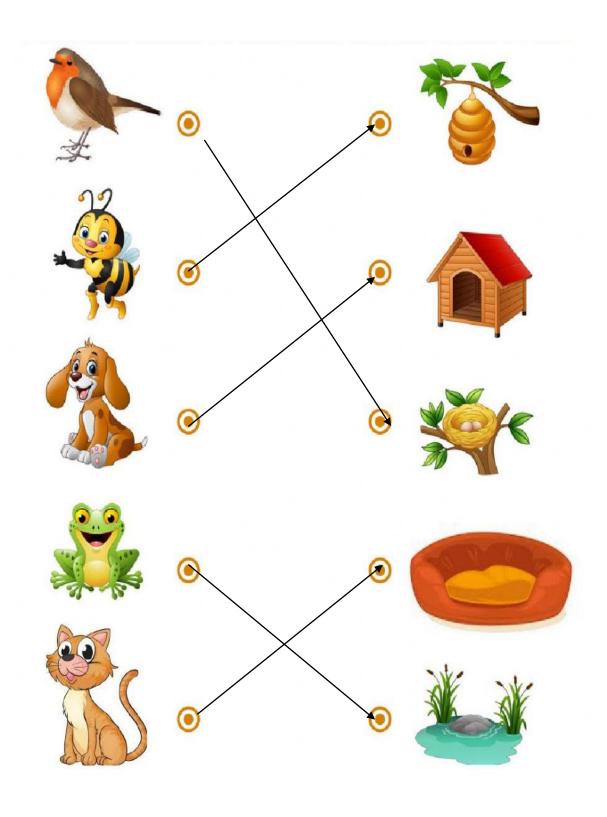

| SUMMATIVE ASSIGNMEN      | T -2 2020-21 |
|--------------------------|--------------|
| Grade – Jr.KG            | Subject- EVS |
| Syllabus - FROM TEXTBOOK |              |

#### Q. 1 Look at the picture and write the first letter of the season and colour it.



### Q. 2 Circle the vegetables.



Q.3 Look at the picture and state whether the fruit has one, few or many seeds. For One seed write (O), few seed (F) and many seed (M).











### Q. 5 Fill in the missing letters.











\_<u>M</u>arigold



Buttercup



## Q 8 Match the animals with their homes.



### Q 9 Circle the water animals.



# Q 10 Write the first letter of these animals.



Q 11 Write the first letter of these insects.

Q 12 Write 'F' for fruits and 'V' for vegetables in the given box.



Q 13 Circle the healthy food and cross the unhealthy food.