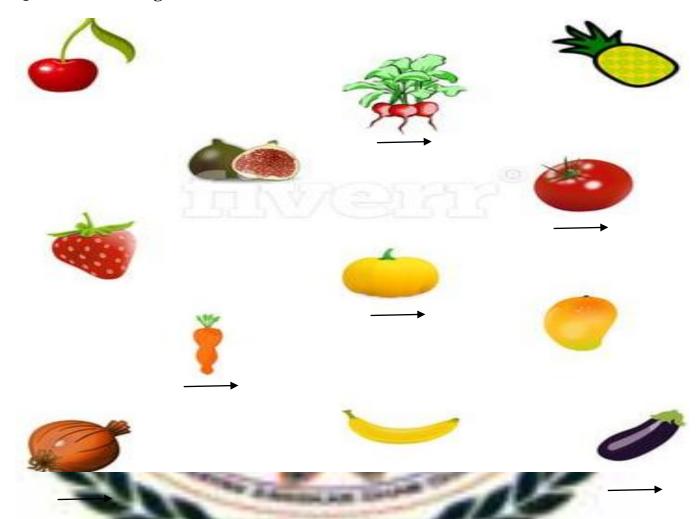

### Q. 2 Circle the vegetables.

Q.3 Look at the picture and state whether the fruit has one, few or many seeds. For One seed write (O), few seed (F) and many seed (M).