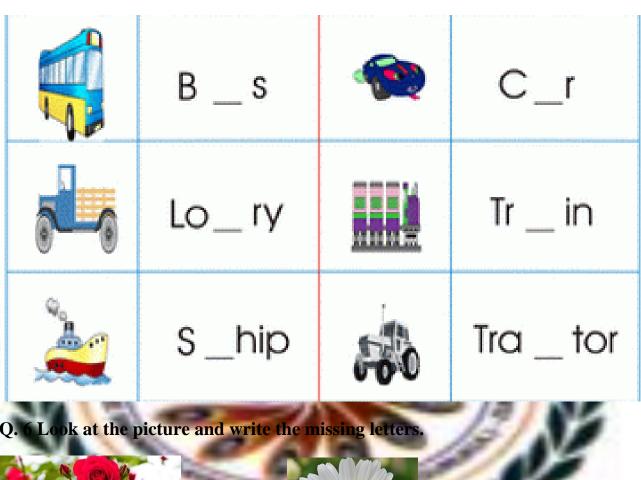

# Q 10 Write the first letter of these animals.

Q 11 Write the first letter of these insects.

Q 12 Write 'F' for fruits and 'V' for vegetables in the given box.

Q 13 Circle the healthy food and cross the unhealthy food.