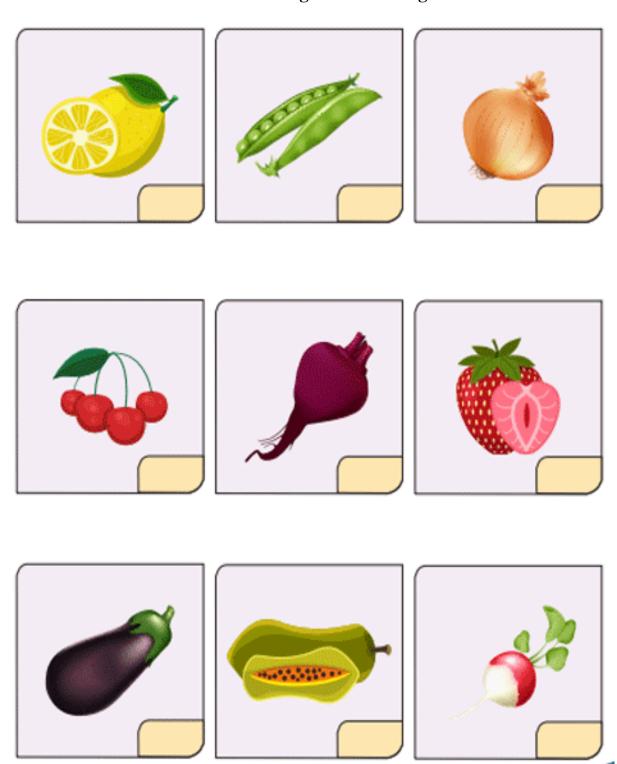

### Q. 2 Circle the vegetables.

Q.3 Look at the picture and state whether the fruit has one, few or many seeds. For One seed write (O), few seed (F) and many seed (M).