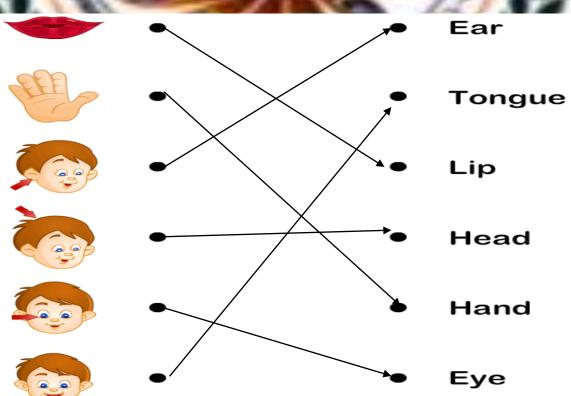

| SUMMATIVE ASSIGNMEN      | T -2 2020-21 |
|--------------------------|--------------|
| Grade – Jr.KG            | Subject- EVS |
| Syllabus - FROM TEXTBOOK |              |

#### Q. 1 Look at the picture and write the first letter of the season and colour it.



### Q. 2 Circle the vegetables.



Q.3 Look at the picture and state whether the fruit has one, few or many seeds. For One seed write (O), few seed (F) and many seed (M).











### Q. 5 Fill in the missing letters.











\_<u>M</u>arigold



Buttercup



## Q 8 Match the animals with their homes.



### Q 9 Circle the water animals.



# Q 10 Write the first letter of these animals.



Q 11 Write the first letter of these insects.

Q 12 Write 'F' for fruits and 'V' for vegetables in the given box.



Q 13 Circle the healthy food and cross the unhealthy food.