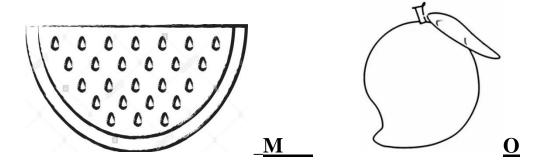

### Q. 2 Circle the vegetables.

Q.3 Look at the picture and state whether the fruit has one, few or many seeds. For One seed write (O), few seed (F) and many seed (M).