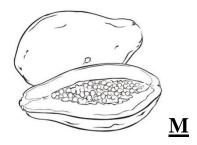

### Q. 2 Circle the vegetables.

Q.3 Look at the picture and state whether the fruit has one, few or many seeds. For One seed write (O), few seed (F) and many seed (M).