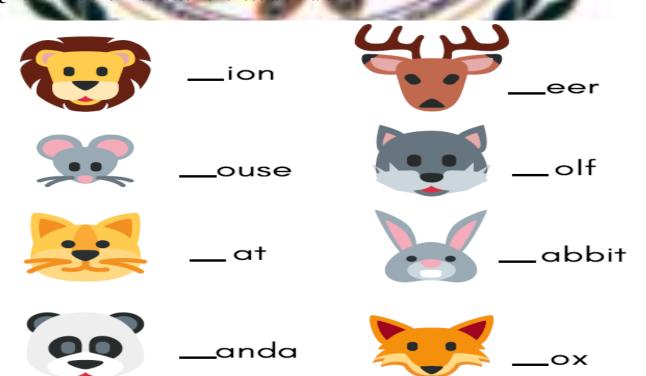

# Q 10 Write the first letter of these animals.

Q 11 Write the first letter of these insects.

Q 12 Write 'F' for fruits and 'V' for vegetables in the given box.

Q 13 Circle the healthy food and cross the unhealthy food.