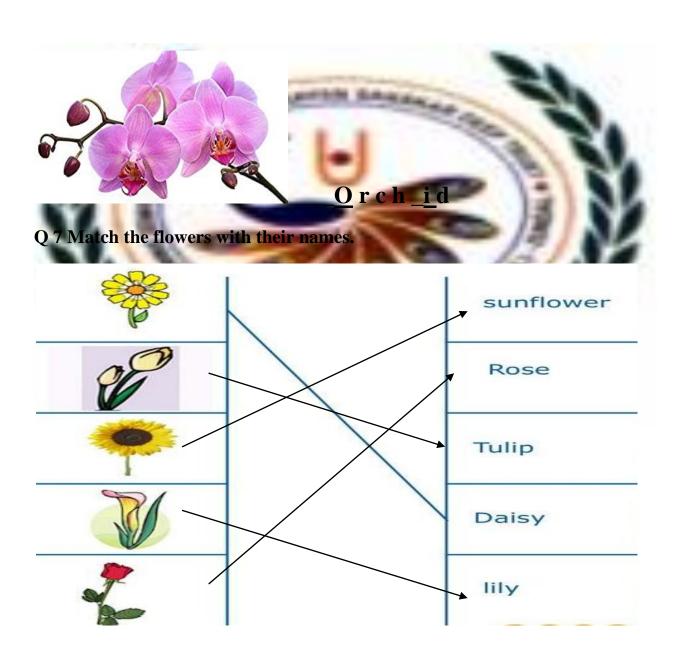

| SUMMATIVE ASSIGNMEN      | T -2 2020-21 |
|--------------------------|--------------|
| Grade – Jr.KG            | Subject- EVS |
| Syllabus - FROM TEXTBOOK |              |

#### Q. 1 Look at the picture and write the first letter of the season and colour it.



### Q. 2 Circle the vegetables.



Q.3 Look at the picture and state whether the fruit has one, few or many seeds. For One seed write (O), few seed (F) and many seed (M).











### Q. 5 Fill in the missing letters.











\_<u>M</u>arigold



Buttercup



## Q 8 Match the animals with their homes.



### Q 9 Circle the water animals.



# Q 10 Write the first letter of these animals.



Q 11 Write the first letter of these insects.

Q 12 Write 'F' for fruits and 'V' for vegetables in the given box.



Q 13 Circle the healthy food and cross the unhealthy food.