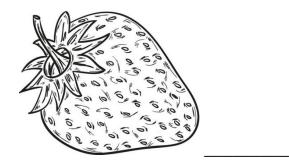

### Q. 2 Circle the vegetables.

Q.3 Look at the picture and state whether the fruit has one, few or many seeds. For One seed write (O), few seed (F) and many seed (M).