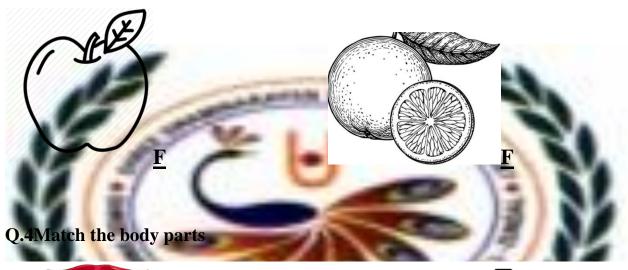

### Q. 2 Circle the vegetables.

Q.3 Look at the picture and state whether the fruit has one, few or many seeds. For One seed write (O), few seed (F) and many seed (M).