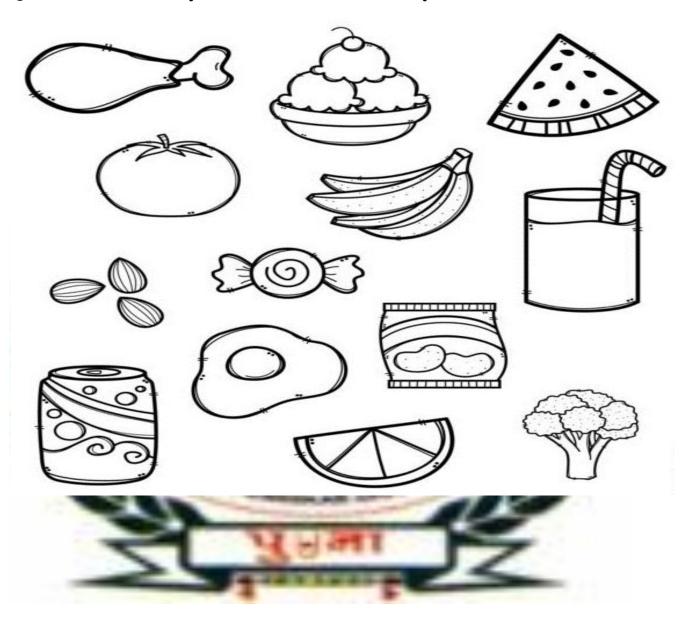

# Q 10 Write the first letter of these animals.

Q 11 Write the first letter of these insects.

Q 12 Write 'F' for fruits and 'V' for vegetables in the given box.

Q 13 Circle the healthy food and cross the unhealthy food.