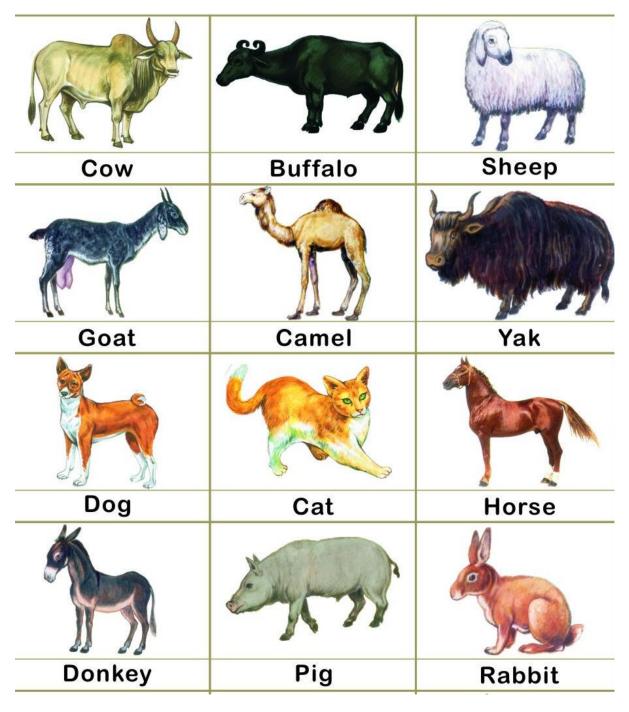

# Animal World Domestic Animals

#### **New Words**

Cat

Sheep

Camel

Dog

Cow

Pig

Rabbit

Goat

#### Fill in the missing letters

H \_\_\_ n

D \_\_ n k \_\_ y

G 1

 $\mathbf{C}$  w

S h \_\_\_\_ p

P \_\_\_\_ g

D \_\_\_\_ g

C \_\_ m \_\_\_1

Activity

Draw or paste the picture of domestic animals.