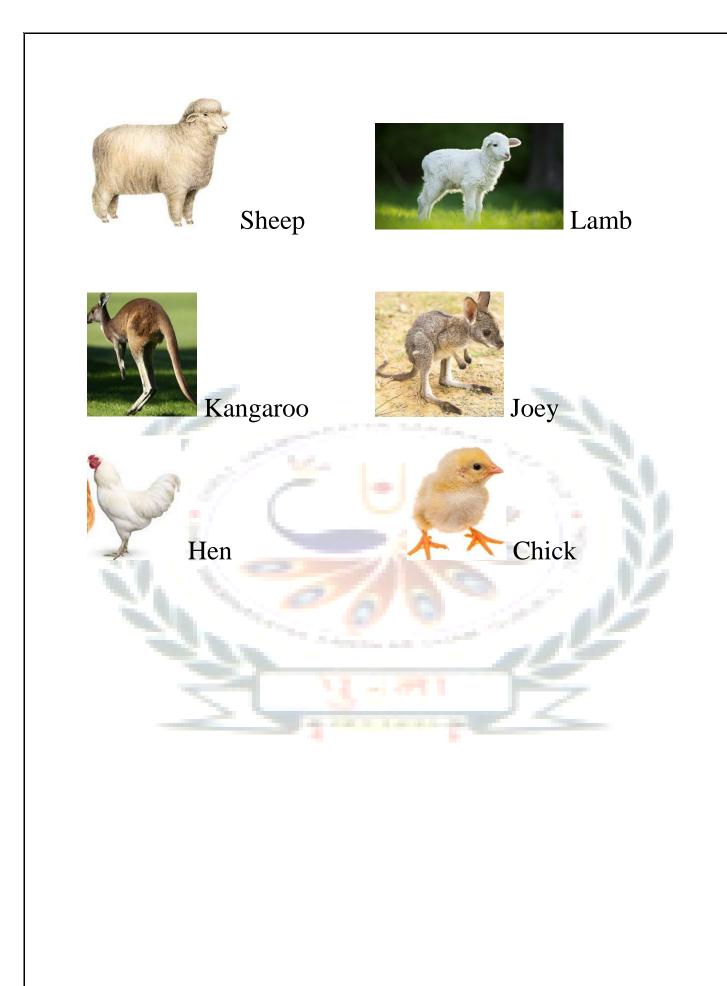

#### Animals and their young ones

#### New words

Cow

Calf

Cat

Kitten

Dog

Puppy

Lion

Cub

Tiger

Cub