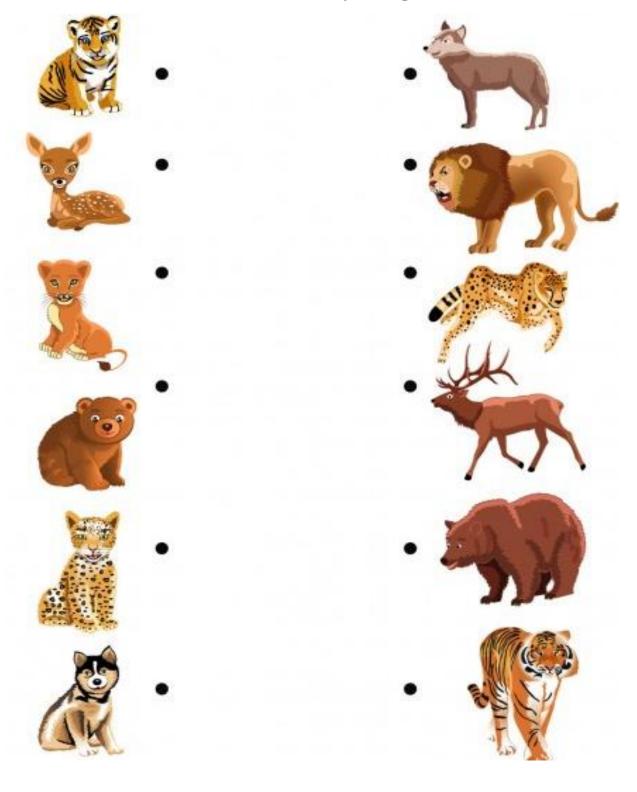

ic Animals

#### **New Words**



Cat



Sheep



Camel



Dog



Cow



Pig



Rabbit



Goat

#### Fill in the missing letters



H \_\_\_ n



D \_\_ n k \_\_ y



G 1



 $\mathbf{C}$  w



S h \_\_\_\_ p



P \_\_\_\_ g



D \_\_\_\_ g



C \_\_ m \_\_\_1

Activity

Draw or paste the picture of domestic animals.



# Animal World Wild Animals

#### **New Words**



Lion



Fox



Bear



Hippo



Tiger



Elephant



Zebra



Rhino

#### Fill in the missing letters



L



K \_\_n g \_\_ r \_\_ \_



T g r



G r f



Н \_\_ р р \_\_\_



 $\mathbf{F}$  x



B r



M \_\_ n k\_\_ y

Activity
Paper pasting.



#### Animals and their young ones

#### New words



Cow



Calf



Cat



Kitten



Dog



Puppy



Lion



Cub



Tiger



Cub



### Match the animals with their young ones.