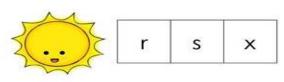

## Q. 5 Look at the picture and circle the correct letter.

[8 marks]

h

Q.6 Look at the picture and unscramble the word.

[9 marks]

Q.7 Look at the picture and unscramble the word.

[10 marks]

| Say it | Unscramble it | Write it |  |
|--------|---------------|----------|--|
|        | (c)           |          |  |
|        | (p)           |          |  |
|        | (a)(p)        |          |  |
|        | (b)(g)(a)     |          |  |
|        | (†)(a)(h)     |          |  |