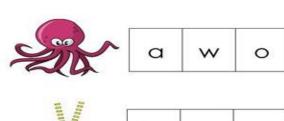

# Q.2 Look at the picture and write the first letter.

[8 marks]

Q.3 Fill in the missing vowels.

[10 marks]