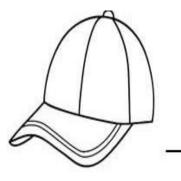

## Q. 5 Look at the picture and circle the correct letter.

[8 marks]

h

Q.6 Look at the picture and unscramble the word.

[9 marks]

Q.7 Look at the picture and unscramble the word.

[10 marks]

| Say it | Unscramble it | Write it |  |
|--------|---------------|----------|--|
|        | (c)           |          |  |
|        | (p)           |          |  |
|        | (a)(p)        |          |  |
|        | (b)(g)(a)     |          |  |
|        | (†)(a)(h)     |          |  |