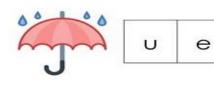

# Q.2 Look at the picture and write the first letter.

[8 marks]

Q.3 Fill in the missing vowels.

[10 marks]