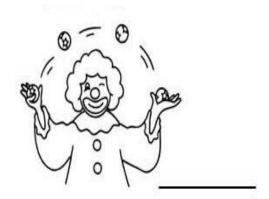

# Q.2 Look at the picture and write the first letter.

[8 marks]

Q.3 Fill in the missing vowels.

[10 marks]