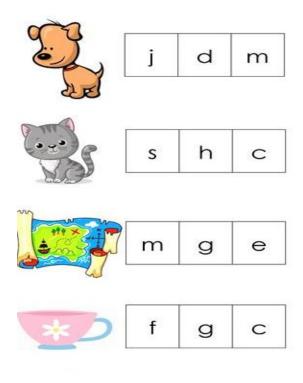

# Q.2 Look at the picture and write the first letter.

[8 marks]

Q.3 Fill in the missing vowels.

[10 marks]