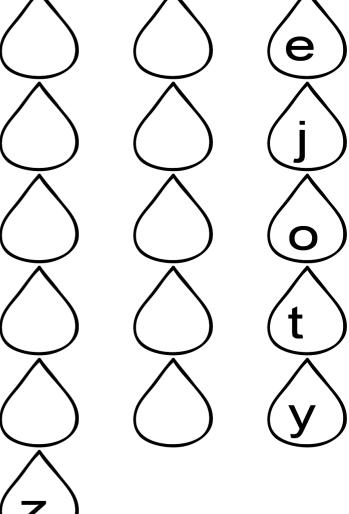

# पुर्ना International School Shree Swaminarayan Gurukul, Zundal

| ANNUAL EXAMINATION 2020-21 |         |       |        |                |  |  |
|----------------------------|---------|-------|--------|----------------|--|--|
| Student's Name             |         |       |        |                |  |  |
| Date                       |         | Grade | Jr. KG | Roll No.       |  |  |
| Subject                    | English | Marks | 60     | Teacher's Sign |  |  |

General Instruction –

Read the paper carefully and attempt all the questions.

## Q.1 Fill in the missing letters a to z.



# [10 marks]



# Q.2 Look at the picture and write the first letter.

[8 marks]

















Q.3 Fill in the missing vowels.

[10 marks]



#### Q. 4 Match the picture with the correct letter.

[5 marks]





## Q. 5 Look at the picture and circle the correct letter.

[8 marks]

h











Q.6 Look at the picture and unscramble the word.

[9 marks]



Q.7 Look at the picture and unscramble the word.

[10 marks]

| Say it | Unscramble it | Write it |  |
|--------|---------------|----------|--|
|        | (c)           |          |  |
|        | (p)           |          |  |
|        | (a)(p)        |          |  |
|        | (b)(g)(a)     |          |  |
|        | (†)(a)(h)     |          |  |