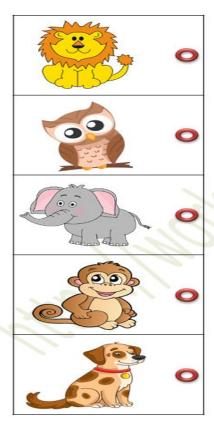

International School Shree Swaminarayan Gurukul, Zundal

| ANNUAL EXAMINATION 2020-21 |         |       |        |                |  |  |
|----------------------------|---------|-------|--------|----------------|--|--|
| Student's Name             |         |       |        |                |  |  |
| Date                       |         | Grade | Jr. KG | Roll No.       |  |  |
| Subject                    | English | Marks | 60     | Teacher's Sign |  |  |

General Instruction –

Read the paper carefully and attempt all the questions.

## Q.1 Fill in the missing letters a to z.



# [10 marks]



# Q.2 Look at the picture and write the first letter.

[8 marks]

















Q.3 Fill in the missing vowels.

[10 marks]



#### Q. 4 Match the picture with the correct letter.

[5 marks]





## Q. 5 Look at the picture and circle the correct letter.

[8 marks]

h











Q.6 Look at the picture and unscramble the word.

[9 marks]



Q.7 Look at the picture and unscramble the word.

[10 marks]

| Say it | Unscramble it | Write it |  |
|--------|---------------|----------|--|
|        | (c)           |          |  |
|        | (p)           |          |  |
|        | (a)(p)        |          |  |
|        | (b)(g)(a)     |          |  |
|        | (†)(a)(h)     |          |  |