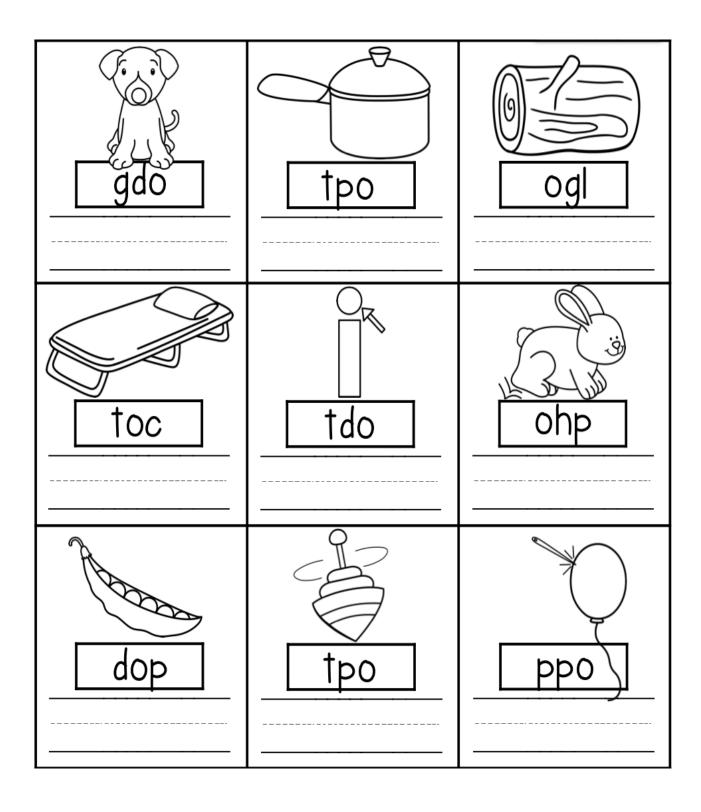

## Q. 5 Look at the picture and circle the correct letter.

[8 marks]

h

Q.6 Look at the picture and unscramble the word.

[9 marks]

Q.7 Look at the picture and unscramble the word.

[10 marks]

| Say it | Unscramble it | Write it |  |
|--------|---------------|----------|--|
|        | (c)           |          |  |
|        | (p)           |          |  |
|        | (a)(p)        |          |  |
|        | (b)(g)(a)     |          |  |
|        | (†)(a)(h)     |          |  |