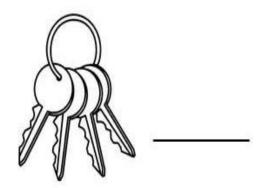

## Q. 5 Look at the picture and circle the correct letter.

[8 marks]

h

Q.6 Look at the picture and unscramble the word.

[9 marks]

Q.7 Look at the picture and unscramble the word.

[10 marks]

| Say it | Unscramble it | Write it |  |
|--------|---------------|----------|--|
|        | (c)           |          |  |
|        | (p)           |          |  |
|        | (a)(p)        |          |  |
|        | (b)(g)(a)     |          |  |
|        | (†)(a)(h)     |          |  |