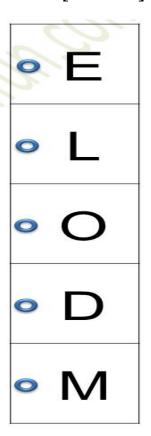

nternational School Shree Swaminarayan Gurukul, Zundal

| ANNUAL EXAMINATION 2020-21 |         |       |        |                |  |  |
|----------------------------|---------|-------|--------|----------------|--|--|
| Student's Name             |         |       |        |                |  |  |
| Date                       |         | Grade | Jr. KG | Roll No.       |  |  |
| Subject                    | English | Marks | 60     | Teacher's Sign |  |  |

General Instruction –

Read the paper carefully and attempt all the questions.

## Q.1 Fill in the missing letters a to z.



# [10 marks]



# Q.2 Look at the picture and write the first letter.

[8 marks]

















Q.3 Fill in the missing vowels.

[10 marks]



#### Q. 4 Match the picture with the correct letter.

[5 marks]





## Q. 5 Look at the picture and circle the correct letter.

[8 marks]

h











Q.6 Look at the picture and unscramble the word.

[9 marks]



Q.7 Look at the picture and unscramble the word.

[10 marks]

| Say it | Unscramble it | Write it |  |
|--------|---------------|----------|--|
|        | (c)           |          |  |
|        | (p)           |          |  |
|        | (a)(p)        |          |  |
|        | (b)(g)(a)     |          |  |
|        | (†)(a)(h)     |          |  |