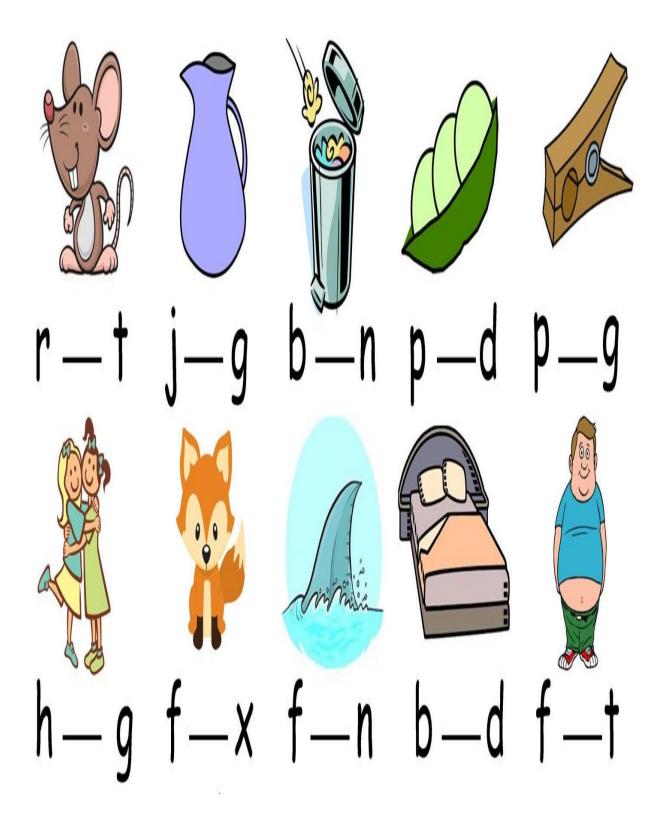

## Q. 5 Look at the picture and circle the correct letter.

[8 marks]

h

Q.6 Look at the picture and unscramble the word.

[9 marks]

Q.7 Look at the picture and unscramble the word.

[10 marks]

| Say it | Unscramble it | Write it |  |
|--------|---------------|----------|--|
|        | (c)           |          |  |
|        | (p)           |          |  |
|        | (a)(p)        |          |  |
|        | (b)(g)(a)     |          |  |
|        | (†)(a)(h)     |          |  |