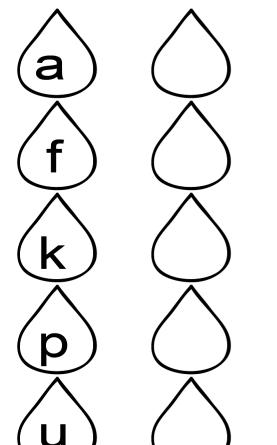

# पुर्ना International School Shree Swaminarayan Gurukul, Zundal

| ANNUAL EXAMINATION 2020-21 |         |       |        |                |  |  |
|----------------------------|---------|-------|--------|----------------|--|--|
| Student's Name             |         |       |        |                |  |  |
| Date                       |         | Grade | Jr. KG | Roll No.       |  |  |
| Subject                    | English | Marks | 60     | Teacher's Sign |  |  |

General Instruction –

Read the paper carefully and attempt all the questions.

## Q.1 Fill in the missing letters a to z.



# [10 marks]



# Q.2 Look at the picture and write the first letter.

[8 marks]

















Q.3 Fill in the missing vowels.

[10 marks]



#### Q. 4 Match the picture with the correct letter.

[5 marks]





## Q. 5 Look at the picture and circle the correct letter.

[8 marks]

h











Q.6 Look at the picture and unscramble the word.

[9 marks]



Q.7 Look at the picture and unscramble the word.

[10 marks]

| Say it | Unscramble it | Write it |  |
|--------|---------------|----------|--|
|        | (c)           |          |  |
|        | (p)           |          |  |
|        | (a)(p)        |          |  |
|        | (b)(g)(a)     |          |  |
|        | (†)(a)(h)     |          |  |