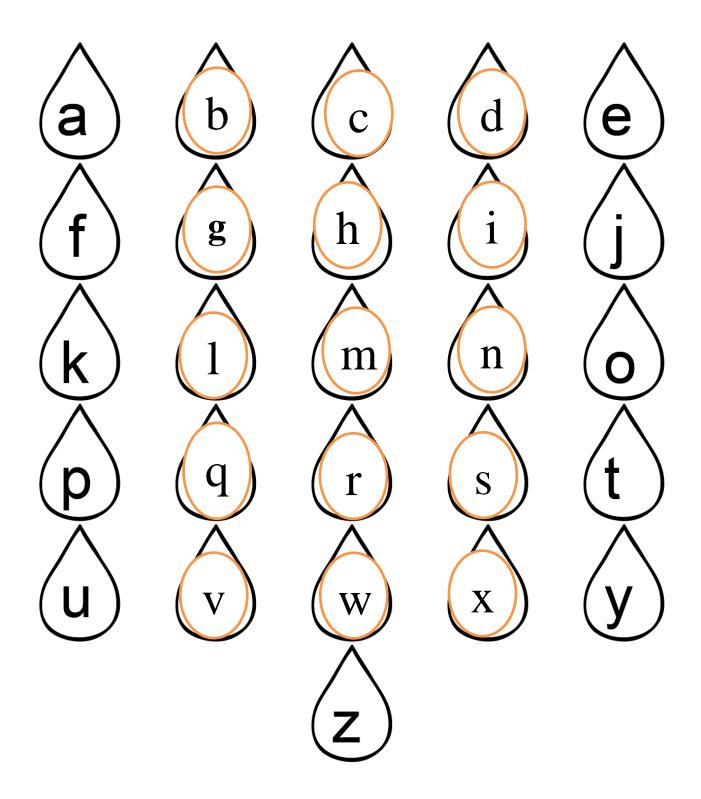

Grade – Jr.KG Subject- ENGLISH

**Syllabus - FROM TEXTBOOK** 

Q.1 Fill in the missing letters A to Z.

Q.2Fill in the missing letters a to z.

Q.3Look at the picture and write the first letter.