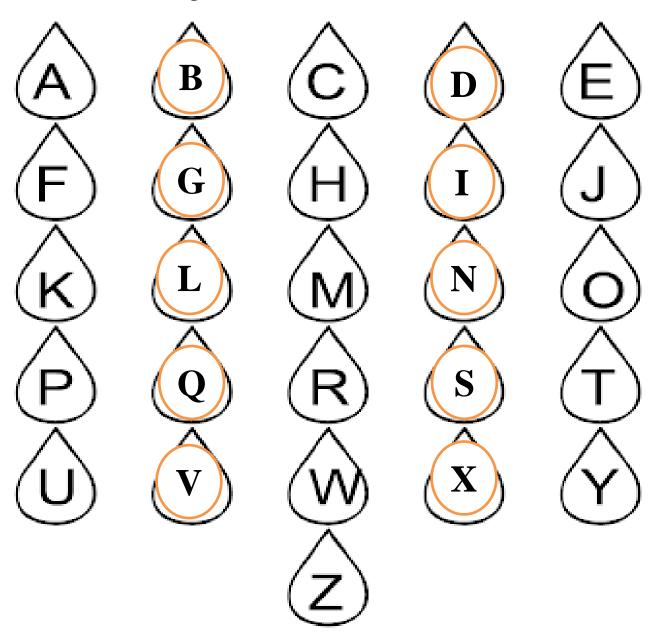

Grade – Jr.KG Subject- ENGLISH

**Syllabus - FROM TEXTBOOK** 

Q.1 Fill in the missing letters A to Z.

Q.2Fill in the missing letters a to z.

Q.3Look at the picture and write the first letter.