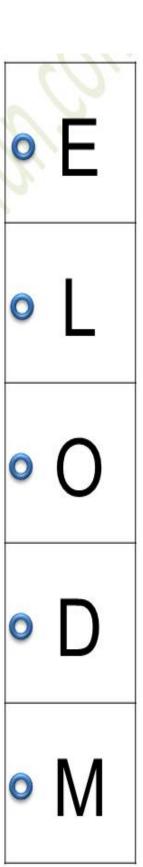

Shree Swaminarayan Gurukul, Zundal

| STUVINIA LIVE, ASSICTINIVERINI -Z. ZUZU-ZI | SUMMATIVE | <b>ASSIGNMENT -2</b> | 2020-21 |
|--------------------------------------------|-----------|----------------------|---------|
|--------------------------------------------|-----------|----------------------|---------|

Grade – Jr.KG Subject- ENGLISH

**Syllabus - FROM TEXTBOOK** 

Q.1 Fill in the missing letters A to Z.



Q.2Fill in the missing letters a to z.



Q.3Look at the picture and write the first letter.



# Q.4 Fill in the missing vowels.



### Q.5 Fill in the missing vowels.



# Q.6Match the picture with the correct letter.





#### Q.7 Match the word with the picture.



### Q.8Look at the picture and circle the correct letter.



#### Q.9 Look at the picture and unscramble the word.



Q.10 Look at the picture and unscramble the word.



Q.11 Look at the picture and unscramble the word.

| Say it | Unscramble it | Write it |
|--------|---------------|----------|
|        | (a)(c)(+)     | cat      |
|        | (a)           | pan      |
|        | (a)(p)        | map      |
|        | (b)(g)(a)     | bag      |
|        | (†)(a)(h)     | hat      |
|        | (p)(†)(a)     | - tap    |