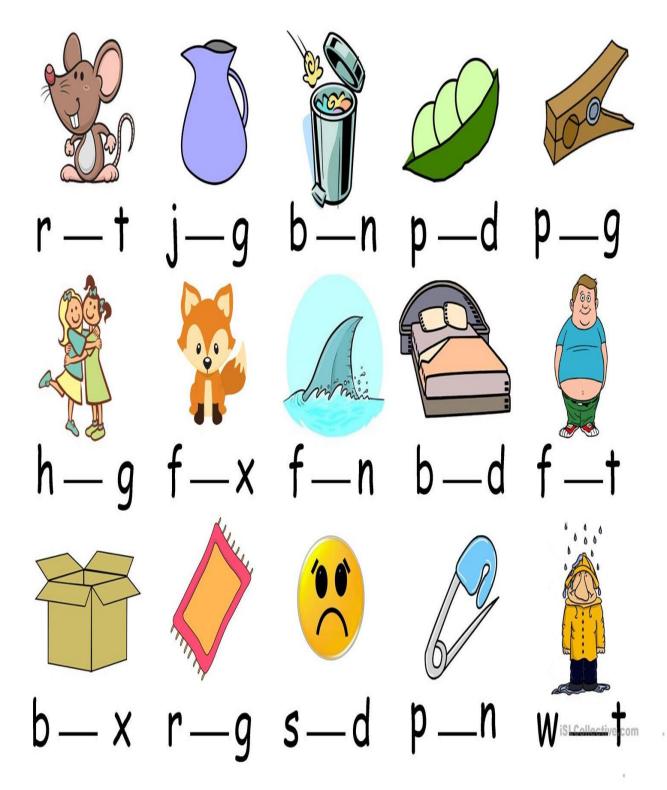

Shree Swaminarayan Gurukul, Zundal

| STUVINIA LIVE, ASSICTINIVERINI -Z. ZUZU-ZI | SUMMATIVE | <b>ASSIGNMENT -2</b> | 2020-21 |
|--------------------------------------------|-----------|----------------------|---------|
|--------------------------------------------|-----------|----------------------|---------|

Grade – Jr.KG Subject- ENGLISH

**Syllabus - FROM TEXTBOOK** 

Q.1 Fill in the missing letters A to Z.



Q.2Fill in the missing letters a to z.



Q.3Look at the picture and write the first letter.



# Q.4 Fill in the missing vowels.



### Q.5 Fill in the missing vowels.



# Q.6Match the picture with the correct letter.





#### Q.7 Match the word with the picture.



### Q.8Look at the picture and circle the correct letter.



#### Q.9 Look at the picture and unscramble the word.



Q.10 Look at the picture and unscramble the word.



Q.11 Look at the picture and unscramble the word.

| Say it | Unscramble it | Write it |
|--------|---------------|----------|
|        | (a)(c)(+)     | cat      |
|        | (a)           | pan      |
|        | (a)(p)        | map      |
|        | (b)(g)(a)     | bag      |
|        | (†)(a)(h)     | hat      |
|        | (p)(†)(a)     | - tap    |