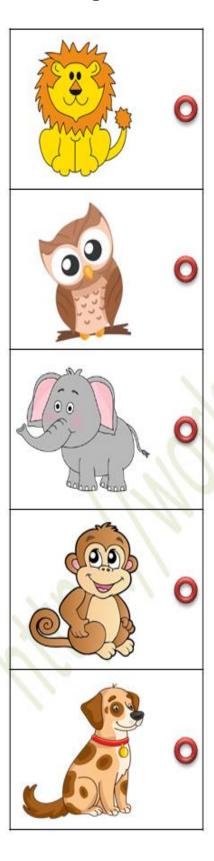

Shree Swaminarayan Gurukul, Zundal

| STUVINIA LIVE, ASSICTINIVERINI -Z. ZUZU-ZI | SUMMATIVE | <b>ASSIGNMENT -2</b> | 2020-21 |
|--------------------------------------------|-----------|----------------------|---------|
|--------------------------------------------|-----------|----------------------|---------|

Grade – Jr.KG Subject- ENGLISH

**Syllabus - FROM TEXTBOOK** 

Q.1 Fill in the missing letters A to Z.



Q.2Fill in the missing letters a to z.



Q.3Look at the picture and write the first letter.



# Q.4 Fill in the missing vowels.



### Q.5 Fill in the missing vowels.



# Q.6Match the picture with the correct letter.





#### Q.7 Match the word with the picture.



### Q.8Look at the picture and circle the correct letter.



#### Q.9 Look at the picture and unscramble the word.



Q.10 Look at the picture and unscramble the word.



Q.11 Look at the picture and unscramble the word.

| Say it | Unscramble it | Write it |
|--------|---------------|----------|
|        | (a)(c)(+)     | cat      |
|        | (a)           | pan      |
|        | (a)(p)        | map      |
|        | (b)(g)(a)     | bag      |
|        | (†)(a)(h)     | hat      |
|        | (p)(†)(a)     | - tap    |