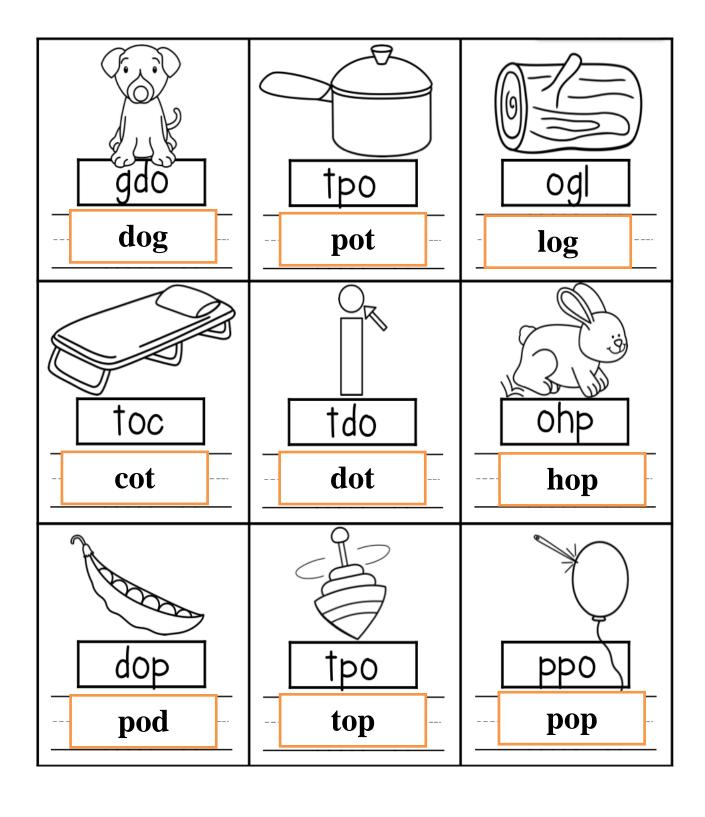

#### Q.9 Look at the picture and unscramble the word.

Q.10 Look at the picture and unscramble the word.

Q.11 Look at the picture and unscramble the word.

| Say it | Unscramble it | Write it |
|--------|---------------|----------|
|        | (a)(c)(+)     | cat      |
|        | (a)           | pan      |
|        | (a)(p)        | map      |
|        | (b)(g)(a)     | bag      |
|        | (†)(a)(h)     | hat      |
|        | (p)(†)(a)     | - tap    |