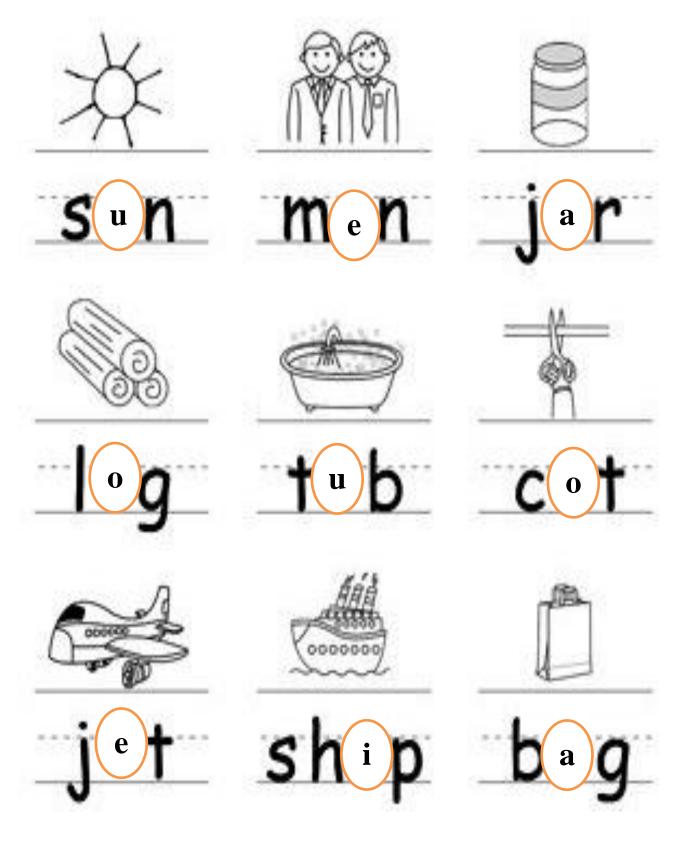

Shree Swaminarayan Gurukul, Zundal

| STUVINIA LIVE, ASSICTINIVERINI -Z. ZUZU-ZI | SUMMATIVE | <b>ASSIGNMENT -2</b> | 2020-21 |
|--------------------------------------------|-----------|----------------------|---------|
|--------------------------------------------|-----------|----------------------|---------|

Grade – Jr.KG Subject- ENGLISH

**Syllabus - FROM TEXTBOOK** 

Q.1 Fill in the missing letters A to Z.



Q.2Fill in the missing letters a to z.



Q.3Look at the picture and write the first letter.



# Q.4 Fill in the missing vowels.



### Q.5 Fill in the missing vowels.



# Q.6Match the picture with the correct letter.





#### Q.7 Match the word with the picture.



### Q.8Look at the picture and circle the correct letter.



#### Q.9 Look at the picture and unscramble the word.



Q.10 Look at the picture and unscramble the word.



Q.11 Look at the picture and unscramble the word.

| Say it | Unscramble it | Write it |
|--------|---------------|----------|
|        | (a)(c)(+)     | cat      |
|        | (a)           | pan      |
|        | (a)(p)        | map      |
|        | (b)(g)(a)     | bag      |
|        | (†)(a)(h)     | hat      |
|        | (p)(†)(a)     | - tap    |