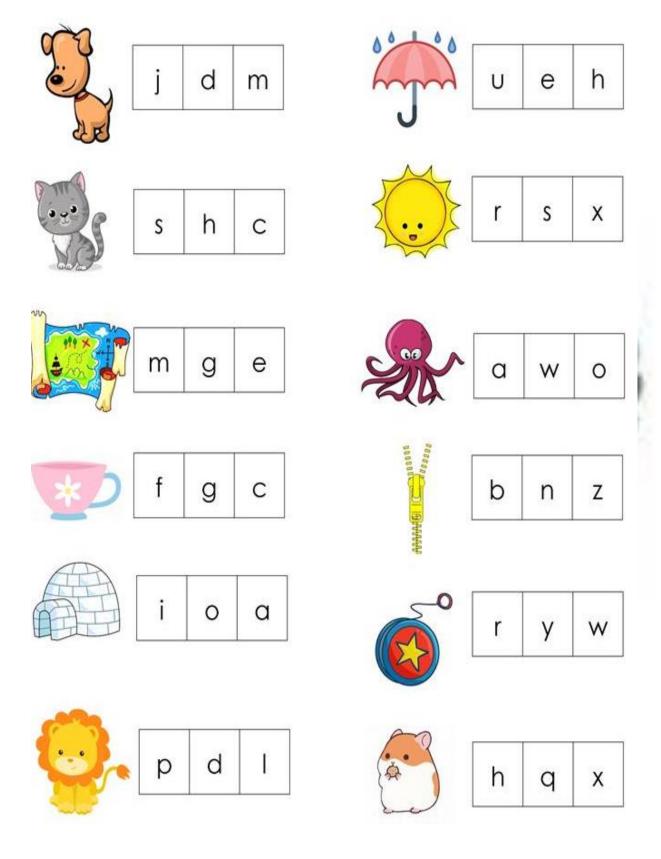

Shree Swaminarayan Gurukul, Zundal

| STUVINIA LIVE, ASSICTINIVERINI -Z. ZUZU-ZI | SUMMATIVE | <b>ASSIGNMENT -2</b> | 2020-21 |
|--------------------------------------------|-----------|----------------------|---------|
|--------------------------------------------|-----------|----------------------|---------|

Grade – Jr.KG Subject- ENGLISH

**Syllabus - FROM TEXTBOOK** 

Q.1 Fill in the missing letters A to Z.



Q.2Fill in the missing letters a to z.



Q.3Look at the picture and write the first letter.



# Q.4 Fill in the missing vowels.



### Q.5 Fill in the missing vowels.



# Q.6Match the picture with the correct letter.





#### Q.7 Match the word with the picture.



### Q.8Look at the picture and circle the correct letter.



#### Q.9 Look at the picture and unscramble the word.



Q.10 Look at the picture and unscramble the word.



Q.11 Look at the picture and unscramble the word.

| Say it | Unscramble it | Write it |
|--------|---------------|----------|
|        | (a)(c)(+)     | cat      |
|        | (a)           | pan      |
|        | (a)(p)        | map      |
|        | (b)(g)(a)     | bag      |
|        | (†)(a)(h)     | hat      |
|        | (p)(†)(a)     | - tap    |