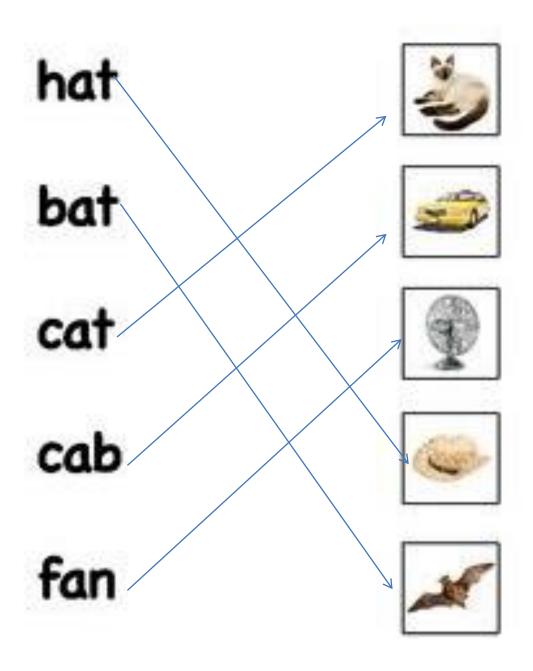

Shree Swaminarayan Gurukul, Zundal

| STUVINIA LIVE, ASSICTINIVERINI -Z. ZUZU-ZI | SUMMATIVE | <b>ASSIGNMENT -2</b> | 2020-21 |
|--------------------------------------------|-----------|----------------------|---------|
|--------------------------------------------|-----------|----------------------|---------|

Grade – Jr.KG Subject- ENGLISH

**Syllabus - FROM TEXTBOOK** 

Q.1 Fill in the missing letters A to Z.



Q.2Fill in the missing letters a to z.



Q.3Look at the picture and write the first letter.



# Q.4 Fill in the missing vowels.



### Q.5 Fill in the missing vowels.



# Q.6Match the picture with the correct letter.





#### Q.7 Match the word with the picture.



### Q.8Look at the picture and circle the correct letter.



#### Q.9 Look at the picture and unscramble the word.



Q.10 Look at the picture and unscramble the word.



Q.11 Look at the picture and unscramble the word.

| Say it | Unscramble it | Write it |
|--------|---------------|----------|
|        | (a)(c)(+)     | cat      |
|        | (a)           | pan      |
|        | (a)(p)        | map      |
|        | (b)(g)(a)     | bag      |
|        | (†)(a)(h)     | hat      |
|        | (p)(†)(a)     | - tap    |