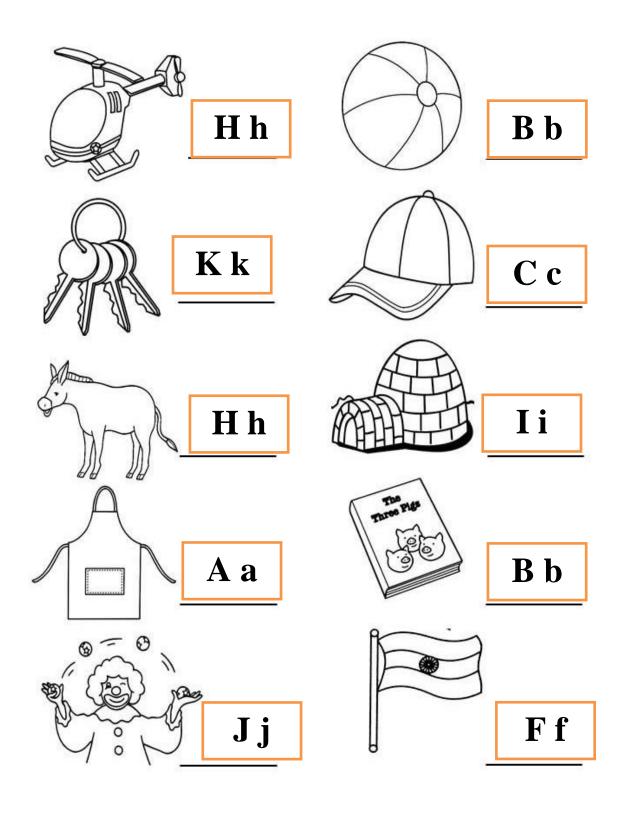

Grade – Jr.KG Subject- ENGLISH

**Syllabus - FROM TEXTBOOK** 

Q.1 Fill in the missing letters A to Z.

Q.2Fill in the missing letters a to z.

Q.3Look at the picture and write the first letter.