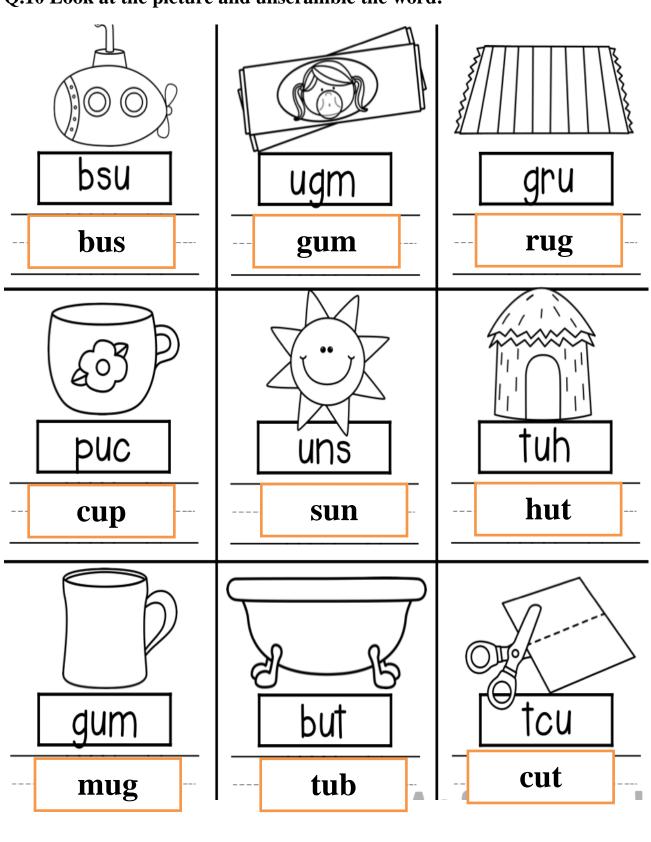

#### Q.9 Look at the picture and unscramble the word.

Q.10 Look at the picture and unscramble the word.

Q.11 Look at the picture and unscramble the word.

| Say it | Unscramble it | Write it |
|--------|---------------|----------|
|        | (a)(c)(+)     | cat      |
|        | (a)           | pan      |
|        | (a)(p)        | map      |
|        | (b)(g)(a)     | bag      |
|        | (†)(a)(h)     | hat      |
|        | (p)(†)(a)     | - tap    |