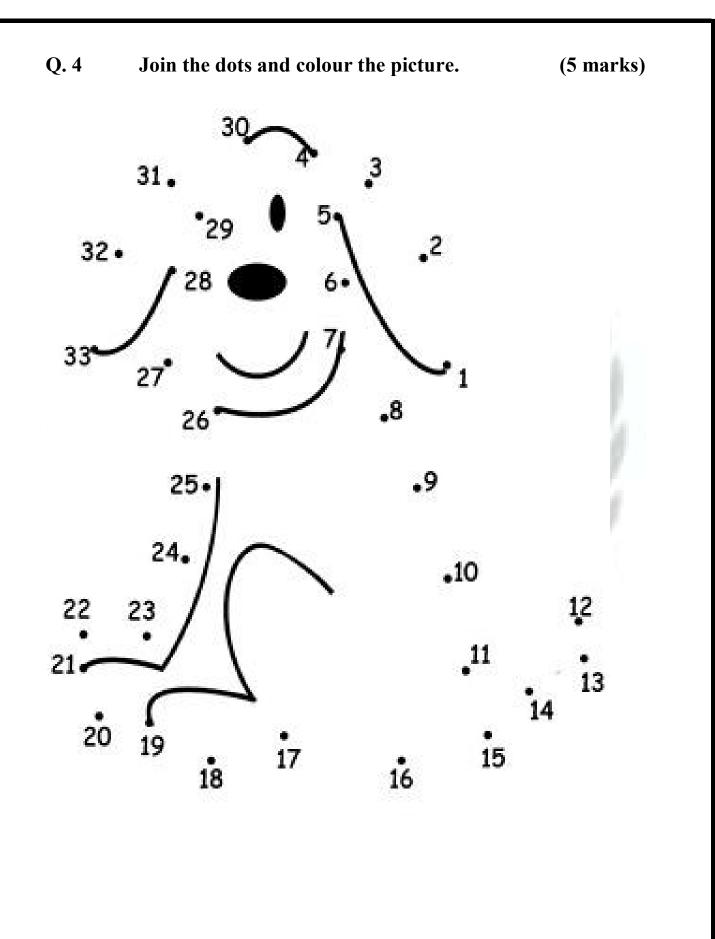

|



Q. 3Count the objects in each box and circle the correctnumber.(5 marks)