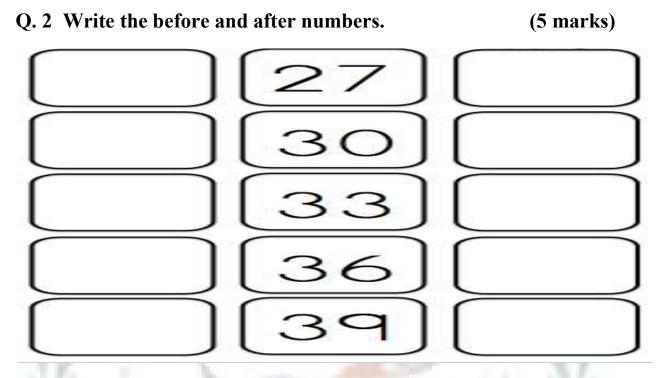

|



Q. 3Count the objects in each box and circle the correctnumber.(5 marks)