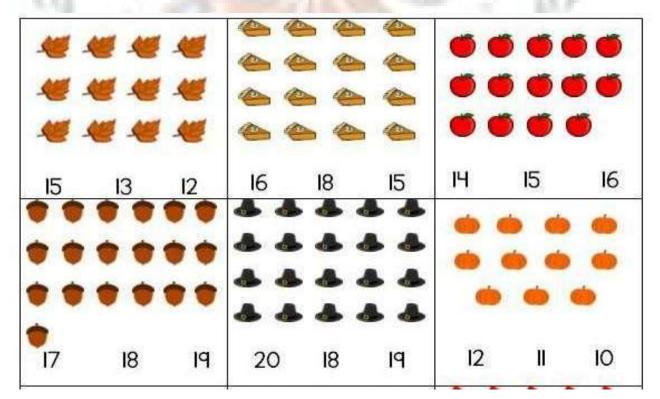

|



Q. 3Count the objects in each box and circle the correctnumber.(5 marks)