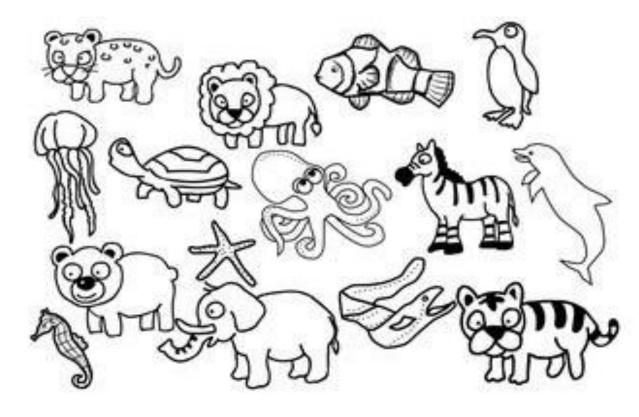

Roll No.       |  |
| Subject                    | EVS | Marks | 60    | Teacher's Sign |  |

General Instruction –

Read the paper carefully and attempt all the questions.

## Q. 1 Look at the picture and write the first letter of the season and colour it. [6 marks]





inter

## **Q.2** Match the body parts

[3 marks]



Ear



Tongue



● Lip



Head



● Hand



Eye



[4 marks]





rchid





\_\_ arigold



Q.5 Look at the picture and state whether the fruit has one, few or many seeds. For One seed write (O), few seed (F) and many seed (M) and colour the picture.

[6 marks]







Q. 6Write the first letter of these animals.

[8 marks]



\_\_ion



\_eer



\_\_ouse



\_\_olf



\_\_ at



\_\_abbit



\_\_anda



\_\_ox



[4 marks]



Q 8 Circle the water animals.

[4 marks]



## Q 9 Match the animals with their homes.

[5 marks]



Q 10 Write the first letter of these insects.

[6 marks]



= \_\_\_\_ e e



= \_\_\_ utterfly



= \_\_\_\_ n a i l



= \_\_\_\_ pider



\_\_\_ragonfly



= \_\_\_\_ a d y b u g

Q 11 Write 'F' for fruits and 'V' for vegetables in the given box. [9 marks]



Q 12 Circle the healthy food and cross the unhealthy food. [2 marks]