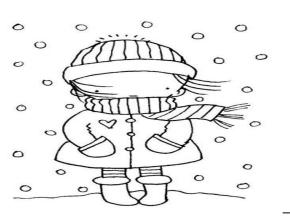

## Q. 1 Look at the picture and write the first letter of the season and colour it. [6 marks]

inter