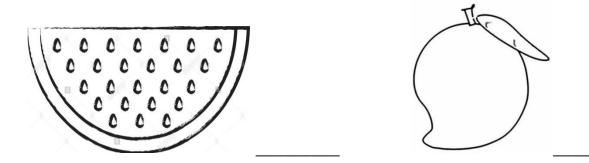

[4 marks]

rchid

\_\_ arigold

Q.5 Look at the picture and state whether the fruit has one, few or many seeds. For One seed write (O), few seed (F) and many seed (M) and colour the picture.

[6 marks]

Q. 6Write the first letter of these animals.