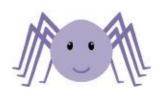

## Q 9 Match the animals with their homes.

[5 marks]

Q 10 Write the first letter of these insects.

[6 marks]

= \_\_\_\_ e e

= \_\_\_ utterfly

= \_\_\_\_ n a i l

= \_\_\_\_ pider