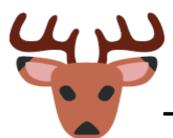

-----|--|
| Student's Name             |     |       |       |                |  |
| Date                       |     | Grade | Jr.KG | Roll No.       |  |
| Subject                    | EVS | Marks | 60    | Teacher's Sign |  |

General Instruction –

Read the paper carefully and attempt all the questions.

## Q. 1 Look at the picture and write the first letter of the season and colour it. [6 marks]





inter

## **Q.2** Match the body parts

[3 marks]



Ear



Tongue



● Lip



Head



● Hand



Eye



[4 marks]





rchid





\_\_ arigold



Q.5 Look at the picture and state whether the fruit has one, few or many seeds. For One seed write (O), few seed (F) and many seed (M) and colour the picture.

[6 marks]







Q. 6Write the first letter of these animals.

[8 marks]



\_\_ion



\_eer



\_\_ouse



\_\_olf



\_\_ at



\_\_abbit



\_\_anda



\_\_ox



[4 marks]



Q 8 Circle the water animals.

[4 marks]



## Q 9 Match the animals with their homes.

[5 marks]



Q 10 Write the first letter of these insects.

[6 marks]



= \_\_\_\_ e e



= \_\_\_ utterfly



= \_\_\_\_ n a i l



= \_\_\_\_ pider



\_\_\_ragonfly



= \_\_\_\_ a d y b u g

Q 11 Write 'F' for fruits and 'V' for vegetables in the given box. [9 marks]



Q 12 Circle the healthy food and cross the unhealthy food. [2 marks]