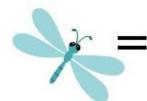

## Q 9 Match the animals with their homes.

[5 marks]

Q 10 Write the first letter of these insects.

[6 marks]

= \_\_\_\_ e e

= \_\_\_ utterfly

= \_\_\_\_ n a i l

= \_\_\_\_ pider

\_\_\_ragonfly

= \_\_\_\_ a d y b u g

Q 11 Write 'F' for fruits and 'V' for vegetables in the given box. [9 marks]

Q 12 Circle the healthy food and cross the unhealthy food. [2 marks]