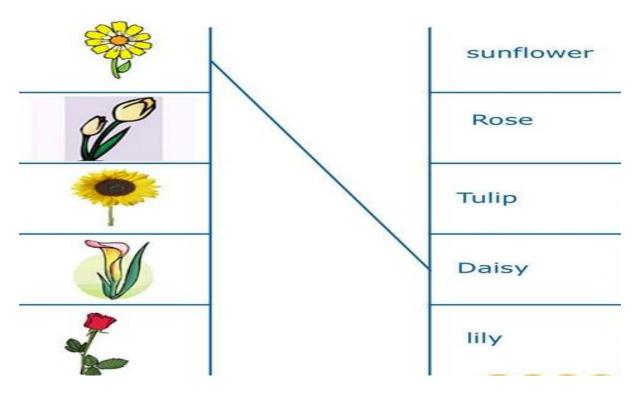

## **Q.2** Match the body parts

[3 marks]

Ear

Tongue

● Lip

Head

● Hand

Eye