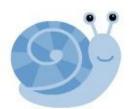

## Q 9 Match the animals with their homes.

[5 marks]

Q 10 Write the first letter of these insects.

[6 marks]

= \_\_\_\_ e e

= \_\_\_ utterfly

= \_\_\_\_ n a i l

= \_\_\_\_ pider