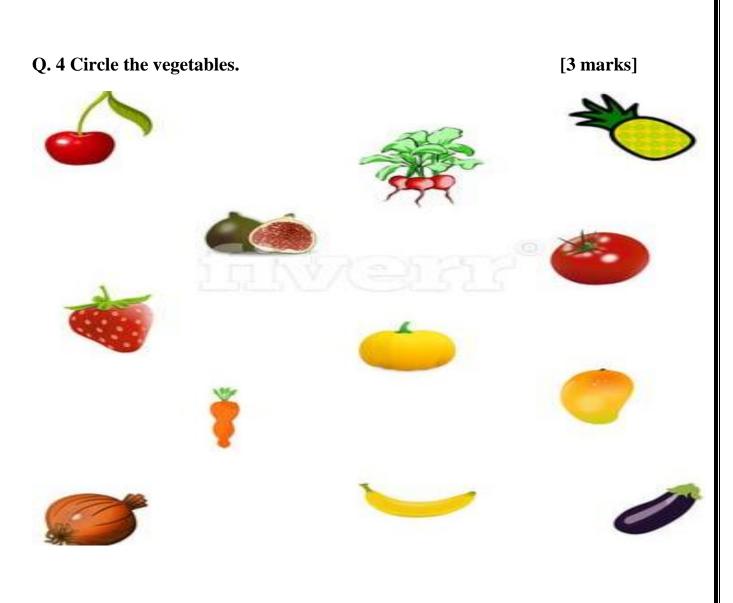

## Q 9 Match the animals with their homes.

[5 marks]

Q 10 Write the first letter of these insects.

[6 marks]

= \_\_\_\_ e e

= \_\_\_ utterfly

= \_\_\_\_ n a i l

= \_\_\_\_ pider

\_\_\_ragonfly

= \_\_\_\_ a d y b u g

Q 11 Write 'F' for fruits and 'V' for vegetables in the given box. [9 marks]

Q 12 Circle the healthy food and cross the unhealthy food. [2 marks]