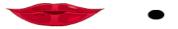

## **Q.2** Match the body parts

[3 marks]

Ear

Tongue

● Lip

Head

● Hand

Eye