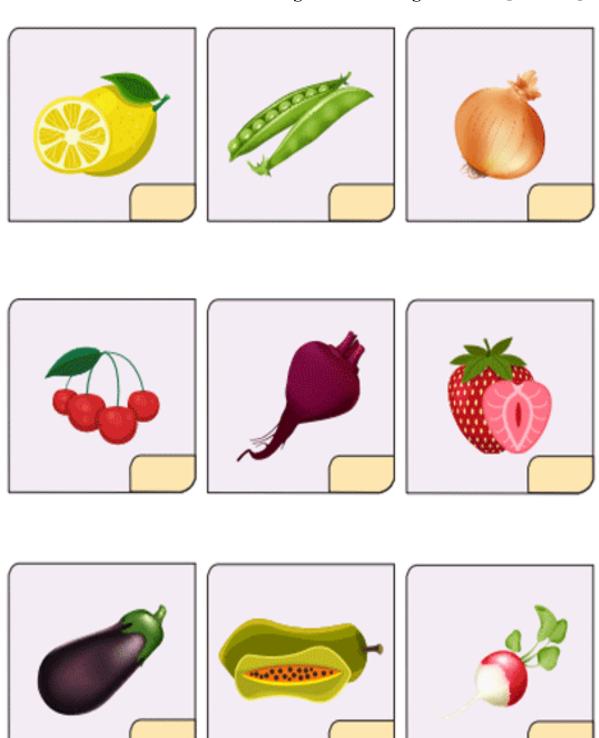

## Q 9 Match the animals with their homes.

[5 marks]

Q 10 Write the first letter of these insects.

[6 marks]

= \_\_\_\_ e e

= \_\_\_ utterfly

= \_\_\_\_ n a i l

= \_\_\_\_ pider

\_\_\_ragonfly

= \_\_\_\_ a d y b u g

Q 11 Write 'F' for fruits and 'V' for vegetables in the given box. [9 marks]

Q 12 Circle the healthy food and cross the unhealthy food. [2 marks]