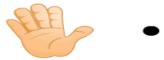

## **Q.2** Match the body parts

[3 marks]

Ear

Tongue

● Lip

Head

● Hand

Eye