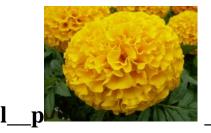

[4 marks]

rchid

\_\_ arigold

Q.5 Look at the picture and state whether the fruit has one, few or many seeds. For One seed write (O), few seed (F) and many seed (M) and colour the picture.

[6 marks]

Q. 6Write the first letter of these animals.