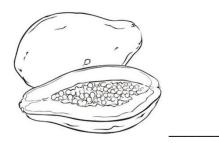

[4 marks]

rchid

\_\_ arigold

Q.5 Look at the picture and state whether the fruit has one, few or many seeds. For One seed write (O), few seed (F) and many seed (M) and colour the picture.

[6 marks]

Q. 6Write the first letter of these animals.