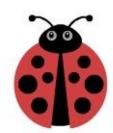

\_\_\_ragonfly

= \_\_\_\_ a d y b u g

Q 11 Write 'F' for fruits and 'V' for vegetables in the given box. [9 marks]

Q 12 Circle the healthy food and cross the unhealthy food. [2 marks]