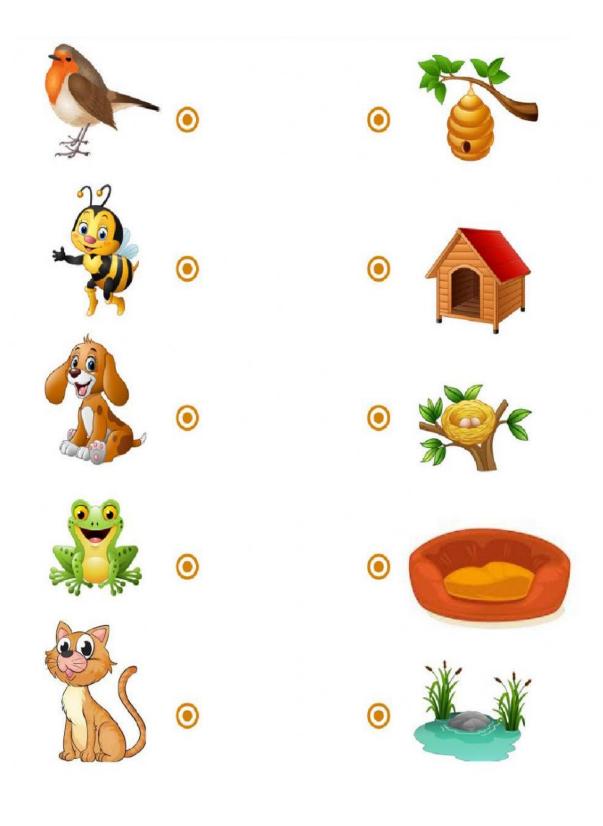

## Q 9 Match the animals with their homes.

[5 marks]

Q 10 Write the first letter of these insects.

[6 marks]

= \_\_\_\_ e e

= \_\_\_ utterfly

= \_\_\_\_ n a i l

= \_\_\_\_ pider