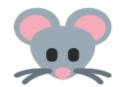

| Student's Name             |     |       |       |                |  |
| Date                       |     | Grade | Jr.KG | Roll No.       |  |
| Subject                    | EVS | Marks | 60    | Teacher's Sign |  |

General Instruction –

Read the paper carefully and attempt all the questions.

## Q. 1 Look at the picture and write the first letter of the season and colour it. [6 marks]





inter

## **Q.2** Match the body parts

[3 marks]



Ear



Tongue



● Lip



Head



● Hand



Eye



[4 marks]





rchid





\_\_ arigold



Q.5 Look at the picture and state whether the fruit has one, few or many seeds. For One seed write (O), few seed (F) and many seed (M) and colour the picture.

[6 marks]







Q. 6Write the first letter of these animals.

[8 marks]



\_\_ion



\_eer



\_\_ouse



\_\_olf



\_\_ at



\_\_abbit



\_\_anda



\_\_ox



[4 marks]



Q 8 Circle the water animals.

[4 marks]



## Q 9 Match the animals with their homes.

[5 marks]



Q 10 Write the first letter of these insects.

[6 marks]



= \_\_\_\_ e e



= \_\_\_ utterfly



= \_\_\_\_ n a i l



= \_\_\_\_ pider



\_\_\_ragonfly



= \_\_\_\_ a d y b u g

Q 11 Write 'F' for fruits and 'V' for vegetables in the given box. [9 marks]



Q 12 Circle the healthy food and cross the unhealthy food. [2 marks]