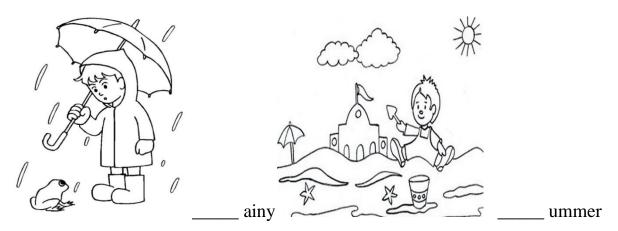

## Q. 1 Look at the picture and write the first letter of the season and colour it. [6 marks]

inter