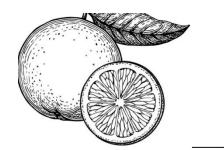

[4 marks]

rchid

\_\_ arigold

Q.5 Look at the picture and state whether the fruit has one, few or many seeds. For One seed write (O), few seed (F) and many seed (M) and colour the picture.

[6 marks]

Q. 6Write the first letter of these animals.