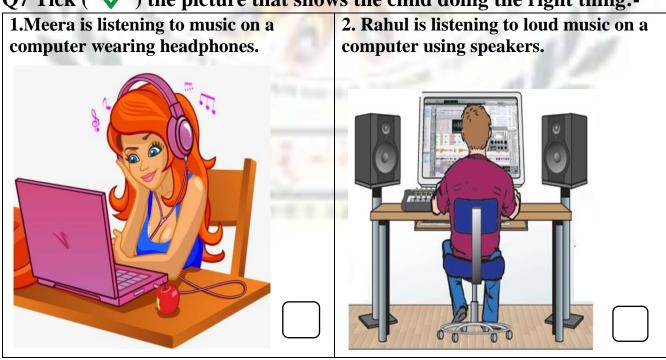

Monitor                              |  |
| Keyboard                             |  |
| DVD                                  |  |
| Speakers                             |  |
| UPS                                  |  |

#### Q6 Choose the correct answer:-

- 1. This is a circular device.
- a) Keyboard
- b) Mouse
- c) CD
- 2. This Supplies electricity to a computer.
  - a) CD
- b) UPS
- c) microphone
- 3. This is not a part of a computer.
  - a) Mouse
- b) Piano
- c) Monitor
- 4. How many parts of a computer.
  - a) three
- b) four
- c) six
- 5. A computer uses to work.
  - a) electricity
- b) headphone
- c) CPU
- 6. A headset is a device that has both a microphone and
  - a) photographs
- b) headphones
- c) films

### Q7 Tick ( 🗸 ) the picture that shows the child doing the right thing:-





## Q7 Join the dots and color it...