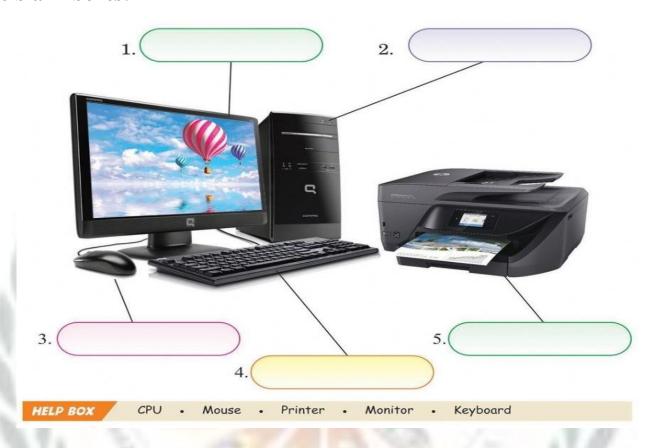

#### **CHAPTER-2**

Q1. Read the clues to names the parts of a computer.

**CPU KEYBOARD MOUSE MOINTER**  Q2. Identify the different parts of the computer. Write the names in the blank boxes: -

Q3. Search the word and given below the box:-