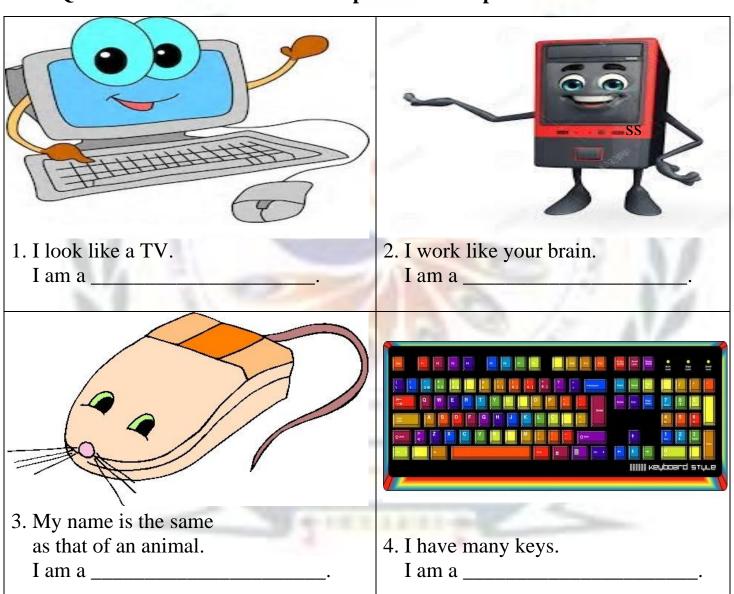

#### **CHAPTER-2**

Q1. Read the clues to names the parts of a computer.

**CPU KEYBOARD MOUSE MOINTER**  Q2. Identify the different parts of the computer. Write the names in the blank boxes: -

Q3. Search the word and given below the box:-